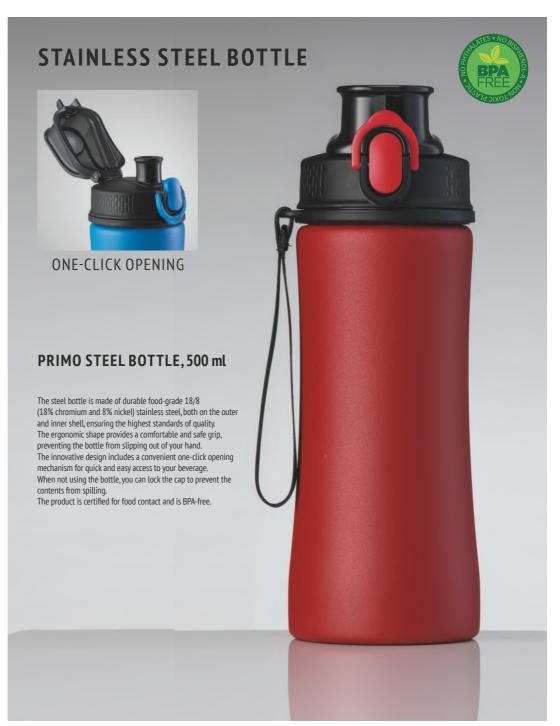

#### SET: STEEL BOTTLE 500 ml & AUTOMATIC UMBRELLA

CONVENIENCE

A practical set for everyday use, it includes a steel bottle and an automatic umbrella. The bottle is made of durable 18/8 stainless steel, ensuring the highest standards of quality. The product provides a comfortable and safe grip, thanks to the ergonomic shape. The innovative design includes a convenient one-click opening. The folding umbrella is a high-quality product with DAS (Double Automatic System - automatic closing and opening) and the anti-wind system. It also features: a solid metal frame, fiberglass-covered ribs, and a handle covered with PU. The product is REACH certified.



# DRIVER SET FOR THOSE ON THE GO

### SET: VACUUM MUG 450 ml & AUTOMATIC UMBRELLA

Our practical set includes a vacuum thermal mug and