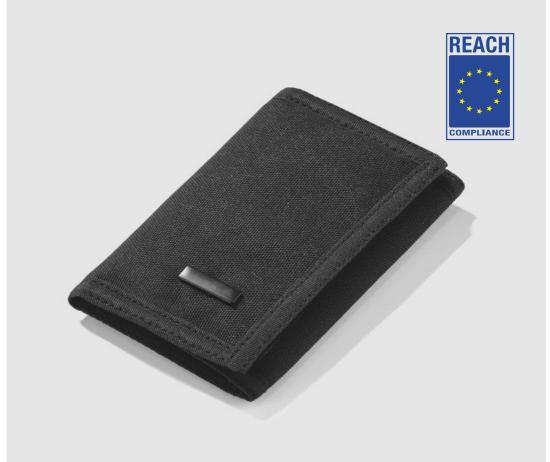

#### WALLET SPN150

Designed for your everyday essentials, our Primo wallet features a main bill compartment, ensuring easy organization of your currency, additional compartments for your documents, and also a separate zippered pocket for coins. The wallet comes with a black metal badge, allowing you to add a personalized engraving.

The product is REACH certified.