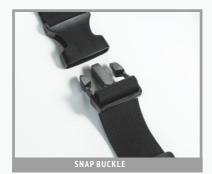

#### **PRIMO PLUS BELT BAG**

A small and handy belt bag with a webbing strap closed with a snap buckle. Made of strong polyester, it has reinforced walls so that it does not deform when worn, and the outside is decorated with subtle colourful stitching. The main compartment – closed with a metal zipper - is equipped with an additional zipped pocket and a plastic snap hook where you can attach your keys, for instance. Capacity: 2,5 L
Total length of the strap: 104 cm
The product is REACH certified.

#### **BELT BAG**

A small and handy belt bag with a webbing strap closed with a snap buckle. Made of strong material, it has reinforced walls so that it does not deform when worn, and the outside is decorated with subtle stitching. The main compartment - closed with a metal zipper - is equipped with an additional zipped pocket and a plastic snap hook where you can attach your keys, for instance. Total length of the strap: 104 cm Dimensions:  $17 \times 12 \times 5.5 \text{ cm}$ 