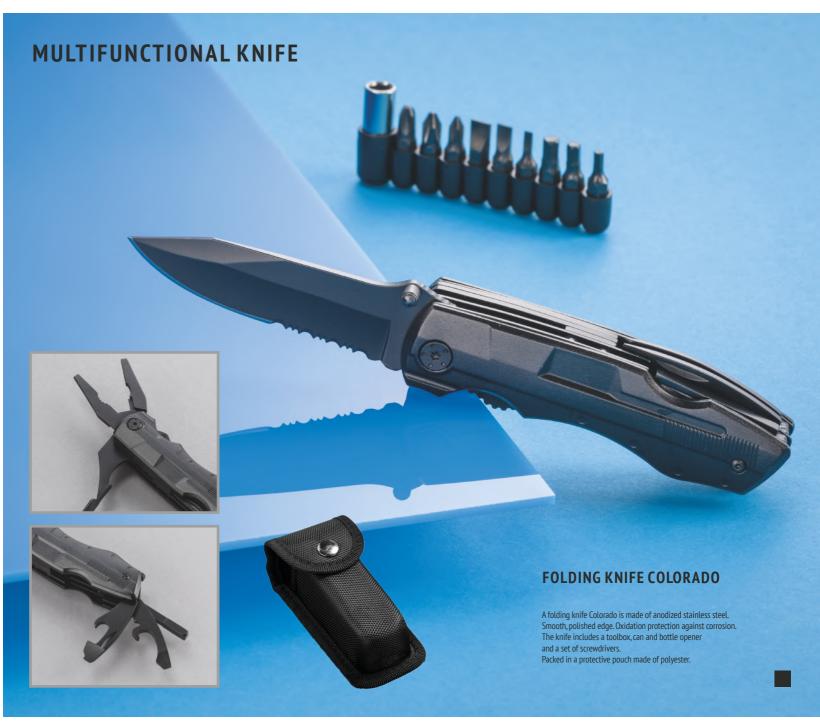

#### **COLORADO POCKET KNIFE**

Colorado pocket knife with a folding hilt, the tool is made of anodized stainless steel to provide reliability and durability. Its main features: a built-in corkscrew, a bottle opener, a screwdriver, a nail file and scissors.