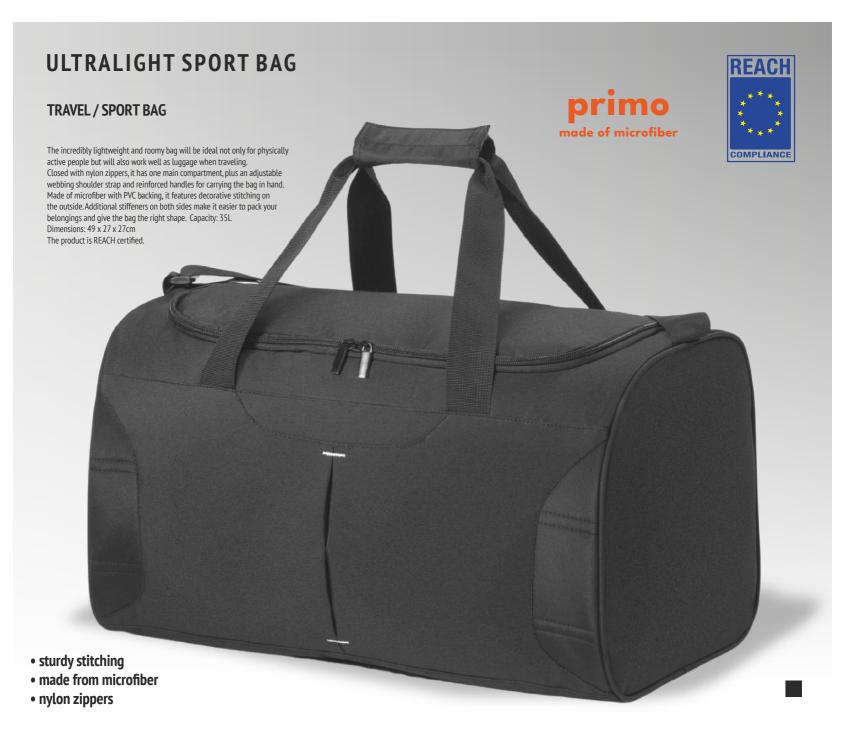

d with an additional zipped pocket and a plastic snap hook where you can attach your keys, for instance. Total length of the strap: 104 cm Dimensions:  $17 \times 12 \times 5.5 \text{ cm}$ 

COMPLIANCE

#### PRACTICAL EVERYDAY BACKPACK

# primo made of microfiber

#### CITY BACKPACK

Lightweight yet roomy, this backpack is equipped with two side pockets and one exterior zippered pocket. The main compartment has a sewn-in tuck ideal for a 15" laptop (which also holds A4-size documents). The back is reinforced with foam and finished with airy mesh for carrying comfort, the shoulder straps are adjustable; the product is also subtly decorated with white stitching. The main material is microfiber with PVC backing. Capacity: 23L Dimensions: 44 x 31 x 17cm The backpack is REACH certified.









## **FULLY AUTOMATIC UMBRELLA**











A small and handy umbrella with DAS (Double Automatic System automatic closing and opening). Its small size allows you to take the umbrella with you anywhere, so it is ideal for everyday use. Made of 180T polyester which makes the product lightweight yet reliable.
The ergonomic handle covered with PU provides not only comfort but also a firm grip in your hand. The umbrella is completely windproof. Protective cover included.

HARVARD AUTOMATIC UMBRELLA

Diameter: Ø 99 cm











#### **METAL PEN**

An elegant pen, made of metal with a shiny varnished surface. The wide clip is ideal for applying the customer's logo. Twist-open and close mechanism. German quality ink, enough for many meters of writing. Refill: metal, replaceable, blue ink. High