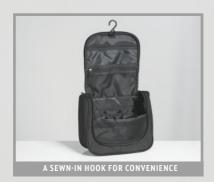

### primo plus

made of polyester 900D

Incredibly capacious travel cosmetic bag, it has a large zippered compartment and a handy sewn-in hook. The main compartment is fastened with a zipper, it has numerous tabs and pockets inside where you can store both cosmetics and medicines. Subtly decorated with a colourful stitching. Light and compact format - perfect for business trips, summer holidays or even the gym. Capacity: 5 L
The product is REACH certified.

#### **COSMETIC BAG**

Incredibly capacious travel cosmetic bag, it has a large zippered compartment and a handy sewn-in hook. The main compartment is fastened with a zipper, it has numerous tabs and pockets inside where you can store both cosmetics and medicines. Light and compact format - perfect for business trips, summer holidays or even the gym.