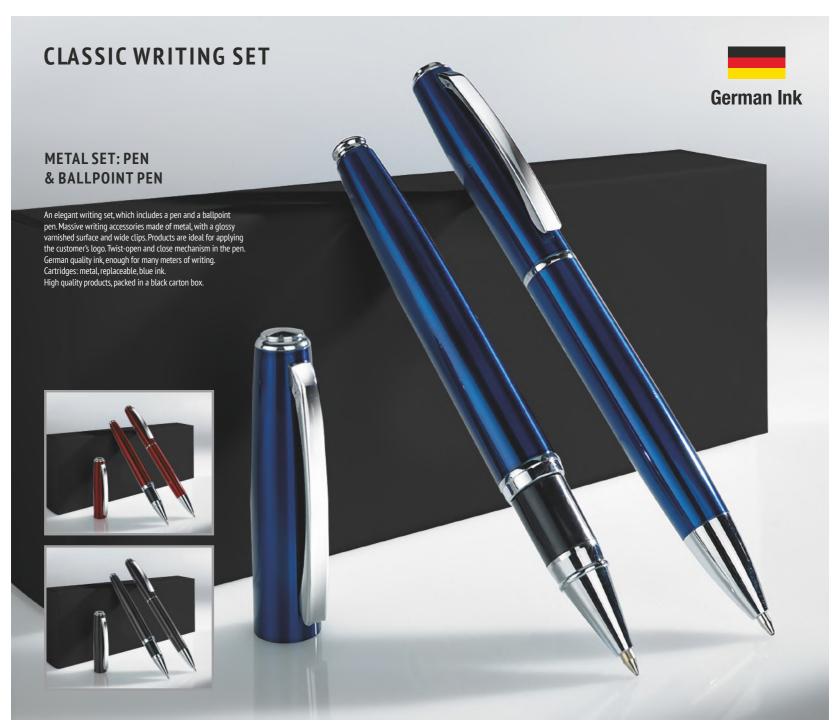

#### **METAL PEN**

An elegant pen, made of metal with a shiny varnished surface. The wide clip is ideal for applying the customer's logo. Twist-open and close mechanism. German quality ink, enough for many meters of writing. Refill: metal, replaceable, blue ink. High quality product, packed in a black carton box.

#### METAL BALLPOINT PEN

An elegant ballpoint pen made of lacquered metal with a shiny surface. The wide clip is perfect for applying customer's logotype. German quality ink, enough for many meters of writing.

Refill: metal, replaceable, blue ink.
High quality product, packed in a black carton box.