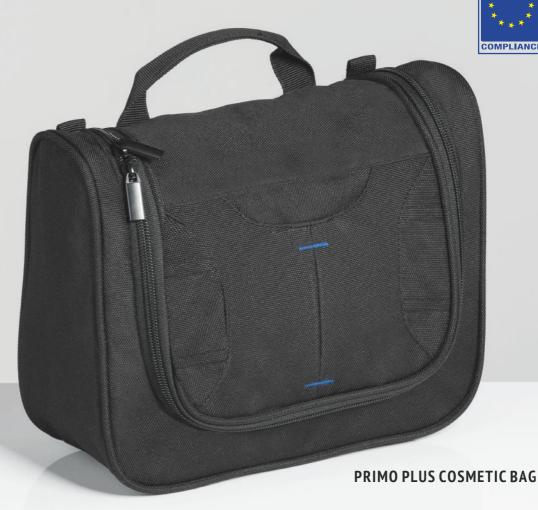

### primo plus

made of polyester 900D

Incredibly capacious travel cosmetic bag, it has a large zippered compartment and a handy sewn-in hook. The main compartment is fastened with a zipper, it has numerous tabs and pockets inside where you can store both cosmetics and medicines. Subtly decorated with a colourful stitching. Light and compact format - perfect for business trips, summer holidays or even the gym. Capacity: 5 L
The product is REACH certified.

**REACH** 