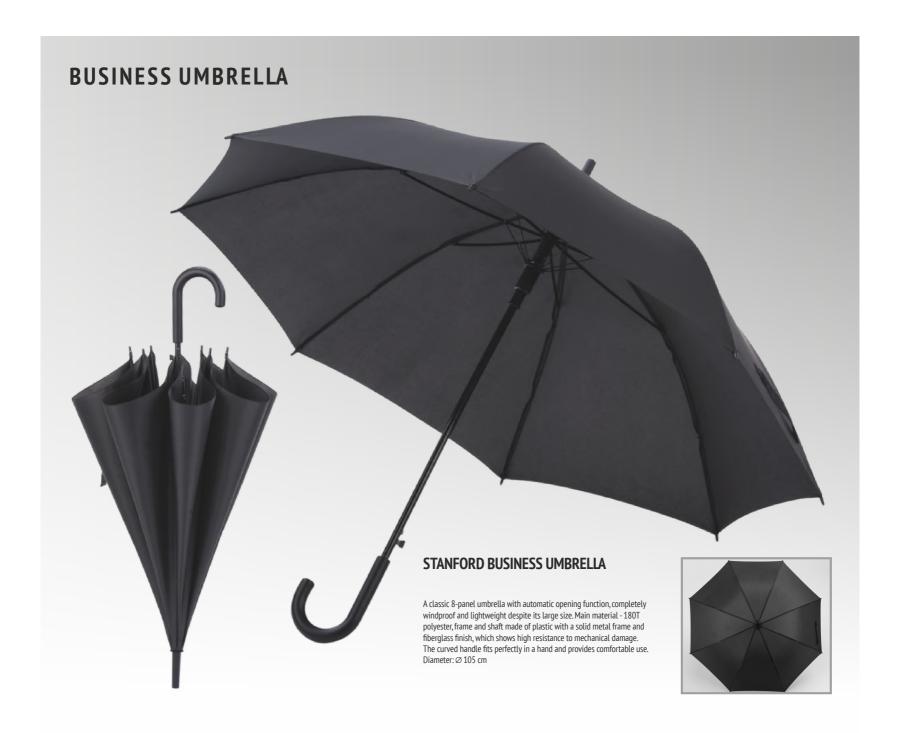

## **FULLY AUTOMATIC UMBRELLA**

A small and handy umbrella with DAS (Double Automatic System automatic closing and opening). Its small size allows you to take the umbrella with you anywhere, so it is ideal for everyday use. Made of 180T polyester which makes the product lightweight yet reliable.
The ergonomic handle covered with PU provides not only comfort but also a firm grip in your hand. The umbrella is completely windproof. Protective cover included.

HARVARD AUTOMATIC UMBRELLA

Diameter: Ø 99 cm