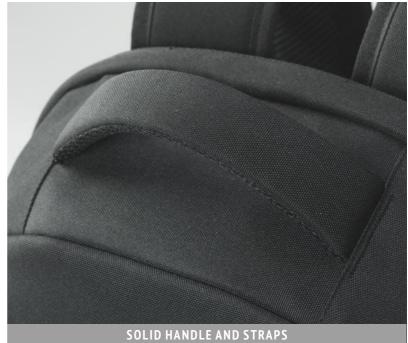

#### PRIMO PLUS BACKPACK

Lightweight yet roomy, this backpack is equipped with two side pockets and one exterior zippered pocket. The main compartment has a sewn-in tuck ideal for a 15" laptop (which also holds A4-size documents). The back is reinforced with foam and finished with airy mesh for carrying comfort, the shoulder straps are adjustable. The product is also subtly decorated with a colorful zipper. Capacity: 23 L The backpack is REACH certified.