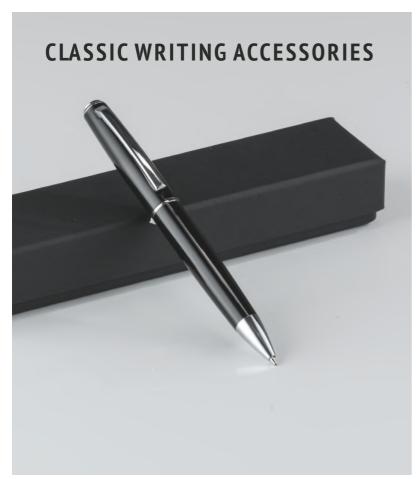

#### **METAL PEN**

An elegant pen, made of metal with a shiny varnished surface. The wide clip is ideal for applying the customer's logo. Twist-open and close mechanism. German quality ink, enough for many meters of writing. Refill: metal, replaceable, blue ink. High quality product, packed in a black carton box.

#### METAL BALLPOINT PEN

An elegant ballpoint pen made of lacquered metal with a shiny surface. The wide clip is perfect for applying customer's logotype. German quality ink, enough for many meters of writing.

Refill: metal, replaceable, blue ink.
High quality product, packed in a black carton box.