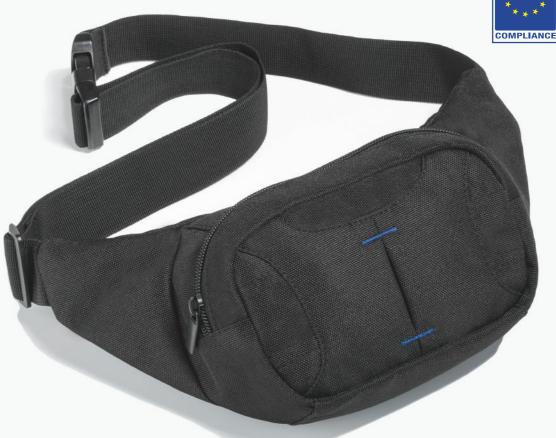

#### **PRIMO PLUS BELT BAG**

A small and handy belt bag with a webbing strap closed with a snap buckle. Made of strong polyester, it has reinforced walls so that it does not deform when worn, and the outside is decorated with subtle colourful stitching. The main compartment – closed with a metal zipper - is equipped with an additional zipped pocket and a plastic snap hook where you can attach your keys, for instance. Capacity: 2,5 L
Total length of the strap: 104 cm
The product is REACH certified.