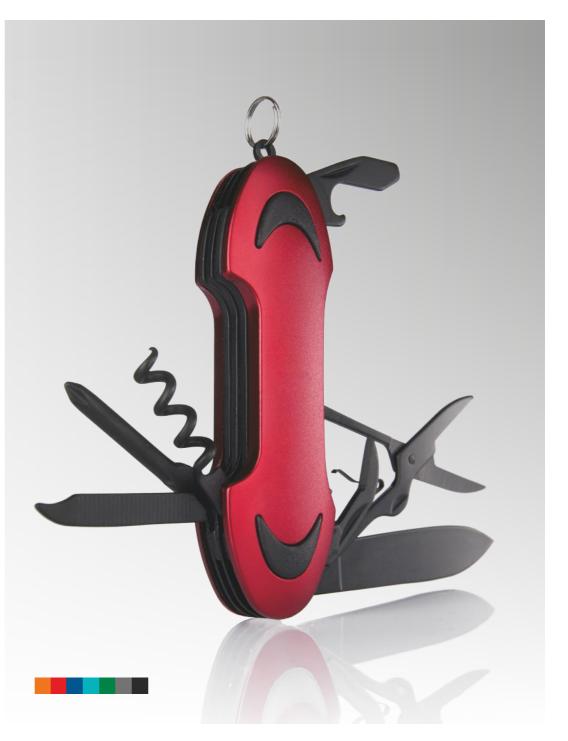

#### **COLORADO POCKET KNIFE**

Colorado pocket knife with a folding hilt, the tool is made of anodized stainless steel to provide reliability and durability. Its main features: a built-in corkscrew, a bottle opener, a screwdriver, a nail file and scissors.