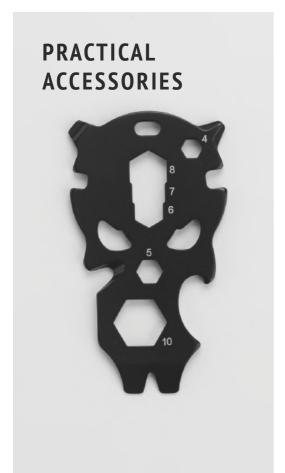

#### **CARD TOOL**

A tiny survival card, made of high-quality hardened steel. Due to its small size, it is worth having it always with you in your wallet or a pocket. This compact gadget will be useful in emergency situations, so it should be in every expedition equipment. Material: 3CR13 stainless steel Dimensions: 3.4 x 6.1 x 0.3 cm

### FUNCTION DESCRIPTION:

- Slotted screwdriver
- Phillips screwdriver
- Spoke wrench
- Hexagonal combination wrench
- Cable stripper
- · Bottle opener
- Staple remover
- Keyring hole