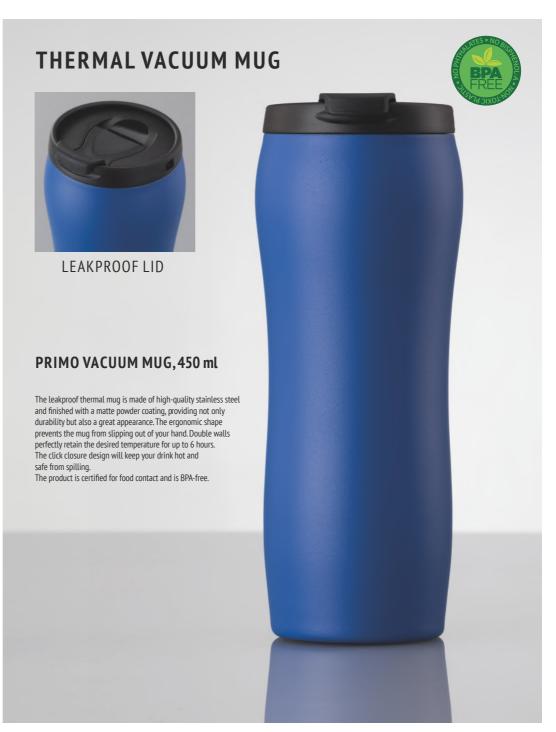

### SET: VACUUM MUG 450 ml & AUTOMATIC UMBRELLA

Our practical set includes a vacuum thermal mug and a folding automatic umbrella. The leakproof thermal mug is made of high-quality stailess steel, finished with a matte powder coating, providing not only durability but also great appearance. Double walls perfectly retain the desired temperature for up to 6 hours. The click closure design will keep your drink hot and safe from spilling. The product is certified for food contact and is BPA-free. The folding umbrella is a high-quality product with DAS (Double Automatic System - automatic closing and opening) and the anti-wind system. It also features: a solid metal frame, fiberglass-covered ribs, and a handle covered with PU. The product is REACH certified.