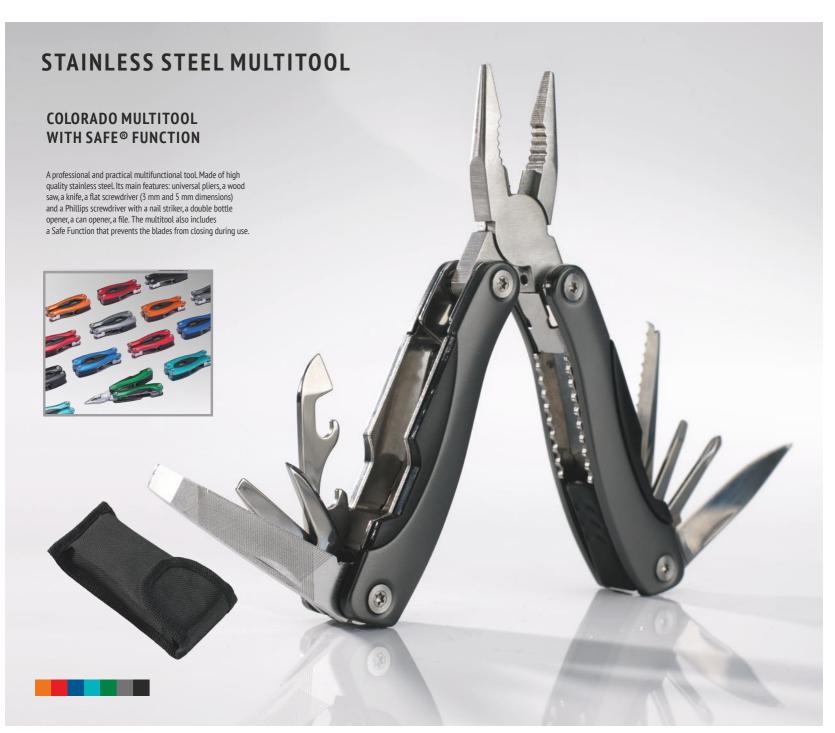

#### **CARD TOOL**

A tiny survival card, made of high-quality hardened steel. Due to its small size, it is worth having it always with you in your wallet or a pocket. This compact gadget will be useful in emergency situations, so it should be in every expedition equipment. Material: 3CR13 stainless steel Dimensions: 3.4 x 6.1 x 0.3 cm

### FUNCTION DESCRIPTION:

- Slotted screwdriver
- Phillips screwdriver
- Spoke wrench
- Hexagonal combination wrench
- Cable stripper
- · Bottle opener
- Staple remover
- Keyring hole