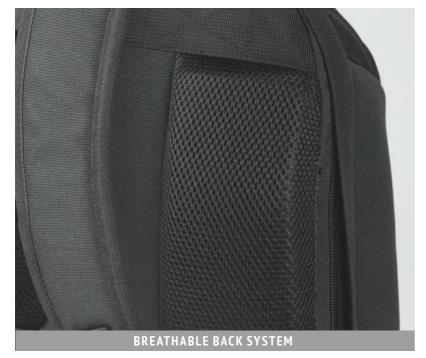

#### PRIMO PLUS BACKPACK

Lightweight yet roomy, this backpack is equipped with two side pockets and one exterior zippered pocket. The main compartment has a sewn-in tuck ideal for a 15" laptop (which also holds A4-size documents). The back is reinforced with foam and finished with airy mesh for carrying comfort, the shoulder straps are adjustable. The product is also subtly decorated with a colorful zipper. Capacity: 23 L The backpack is REACH certified.