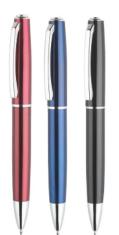

#### **METAL PEN**

An elegant pen, made of metal with a shiny varnished surface. The wide clip is ideal for applying the customer's logo. Twist-open and close mechanism. German quality ink, enough for many meters of writing. Refill: metal, replaceable, blue ink. High quality product, packed in a black carton box.

#### METAL BALLPOINT PEN

An elegant ballpoint pen made of lacquered metal with a shiny surface. The wide clip is perfect for applying customer's logotype. German quality ink, enough for many meters of writing.

Refill: metal, replaceable, blue ink.
High quality product, packed in a black carton box.