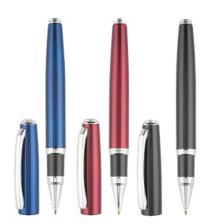

#### **METAL PEN**

An elegant pen, made of metal with a shiny varnished surface. The wide clip is ideal for applying the customer's logo. Twist-open and close mechanism. German quality ink, enough for many meters of writing. Refill: metal, replaceable, blue ink. High quality product, packed in a black carton box.

#### METAL BALLPOINT PEN

An elegant ballpoint pen made of lacquered metal with a shiny surface. The wide clip is perfect for applying customer's logotype. German quality ink, enough for many meters of writing.

Refill: metal, replaceable, blue ink.
High quality product, packed in a black carton box.