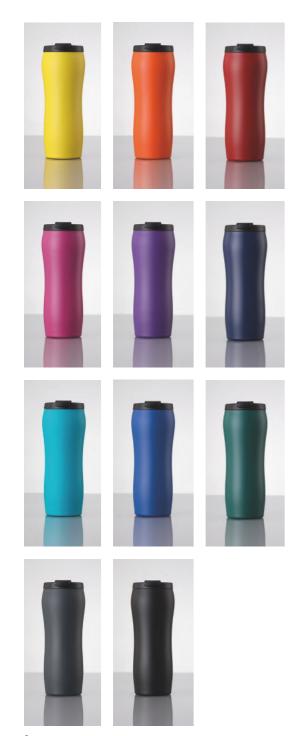

### SET: VACUUM MUG 450 ml & AUTOMATIC UMBRELLA

Our practical set includes a vacuum thermal mug and a folding automatic umbrella. The leakproof thermal mug is made of high-quality stailess steel, finished with a matte powder coating, providing not only durability but also great appearance. Double walls perfectly retain the desired temperature for up to 6 hours. The click closure design will keep your drink hot and safe from spilling. The product is certified for food contact and is BPA-free. The folding umbrella is a high-quality product with DAS (Double Automatic System - automatic closing and opening) and the anti-wind system. It also features: a solid metal frame, fiberglass-covered ribs, and a handle covered with PU. The product is REACH certified.