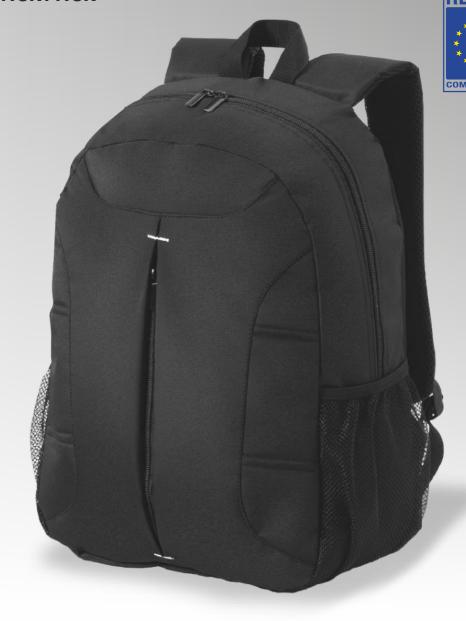

#### PRACTICAL EVERYDAY BACKPACK

# primo made of microfiber

#### CITY BACKPACK

Lightweight yet roomy, this backpack is equipped with two side pockets and one exterior zippered pocket. The main compartment has a sewn-in tuck ideal for a 15" laptop (which also holds A4-size documents). The back is reinforced with foam and finished with airy mesh for carrying comfort, the shoulder straps are adjustable; the product is also subtly decorated with white stitching. The main material is microfiber with PVC backing. Capacity: 23L Dimensions: 44 x 31 x 17cm The backpack is REACH certified.