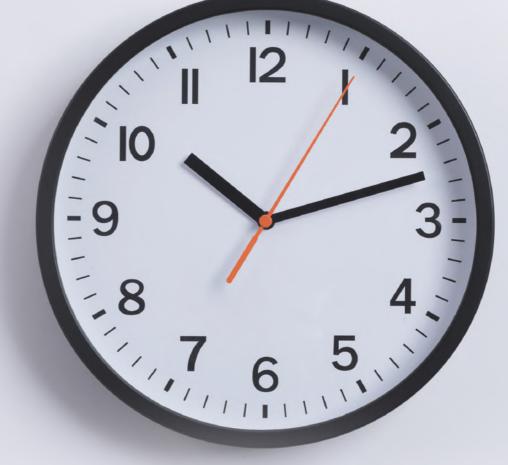

#### **WALL CLOCK S**

Round clock with a universal black border and a plastic cover shield resistant to mechanical damage. The black hands contrast with the white dial, which can be additionally branded with your company logo to give the clock a unique look. The standard quartz mechanism provides convenience, and the quietly moving hands will not disturb your work at the office or rest at home. Packed in a factory box. Batteries: AA (not included) Clock size:  $\varnothing$  24 cm

#### WALL CLOCK L

A round clock with a subtle white border and a plastic cover shield resistant to mechanical damage. The clock face is white and the black-colored hours have convex texture so that they are clearly visible. The standard quartz mechanism provides convenience and the quietly moving hands will not disturb your work at the office or relax at home. Packed in a factory box.
Batteries: AA (batteries not included)
Clock size: Ø 30 cm