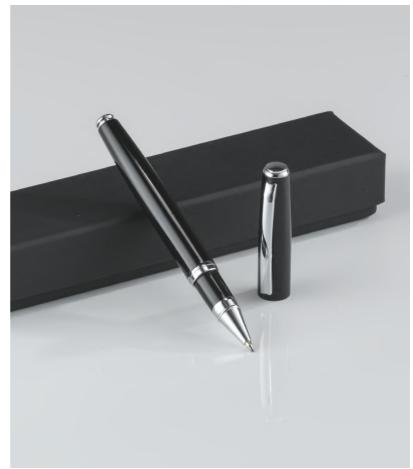

#### **METAL PEN**

An elegant pen, made of metal with a shiny varnished surface. The wide clip is ideal for applying the customer's logo. Twist-open and close mechanism. German quality ink, enough for many meters of writing. Refill: metal, replaceable, blue ink. High quality product, packed in a black carton box.

#### METAL BALLPOINT PEN

An elegant ballpoint pen made of lacquered metal with a shiny surface. The wide clip is perfect for applying customer's logotype. German quality ink, enough for many meters of writing.

Refill: metal, replaceable, blue ink.
High quality product, packed in a black carton box.