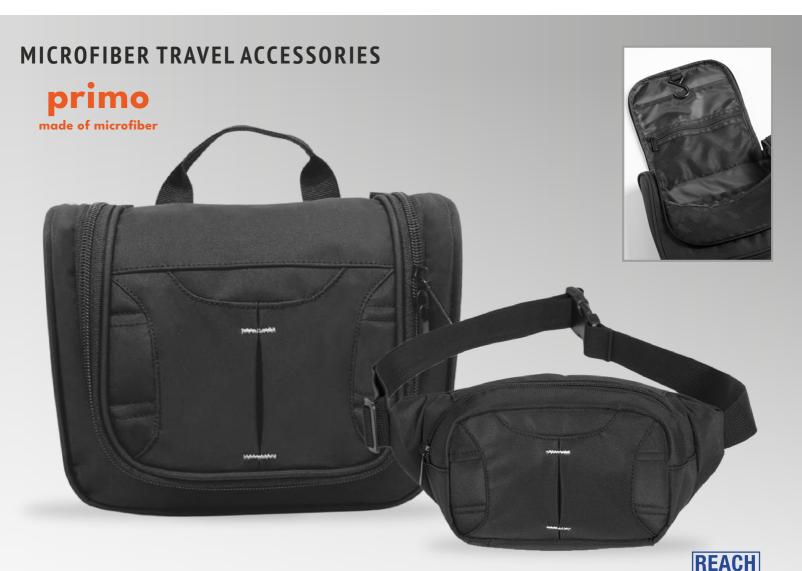

#### PRIMO PLUS TRAVEL ACCESSORIES

### primo plus

made of polyester 900D

#### **PRIMO PLUS BELT BAG**

A small and handy belt bag with a webbing strap closed with a snap buckle. Made of strong polyester, it has reinforced walls so that it does not deform when worn, and the outside is decorated with subtle colourful stitching. The main compartment – closed with a metal zipper - is equipped with an additional zipped pocket and a plastic snap hook where you can attach your keys, for instance. Capacity: 2,5 L
Total length of the strap: 104 cm
The product is REACH certified.

### primo plus

made of polyester 900D

Incredibly capacious travel cosmetic bag, it has a large zippered compartment and a handy sewn-in hook. The main compartment is fastened with a zipper, it has numerous tabs and pockets inside where you can store both cosmetics and medicines. Subtly decorated with a colourful stitching. Light and compact format - perfect for business trips, summer holidays or even the gym. Capacity: 5 L
The product is REACH certified.