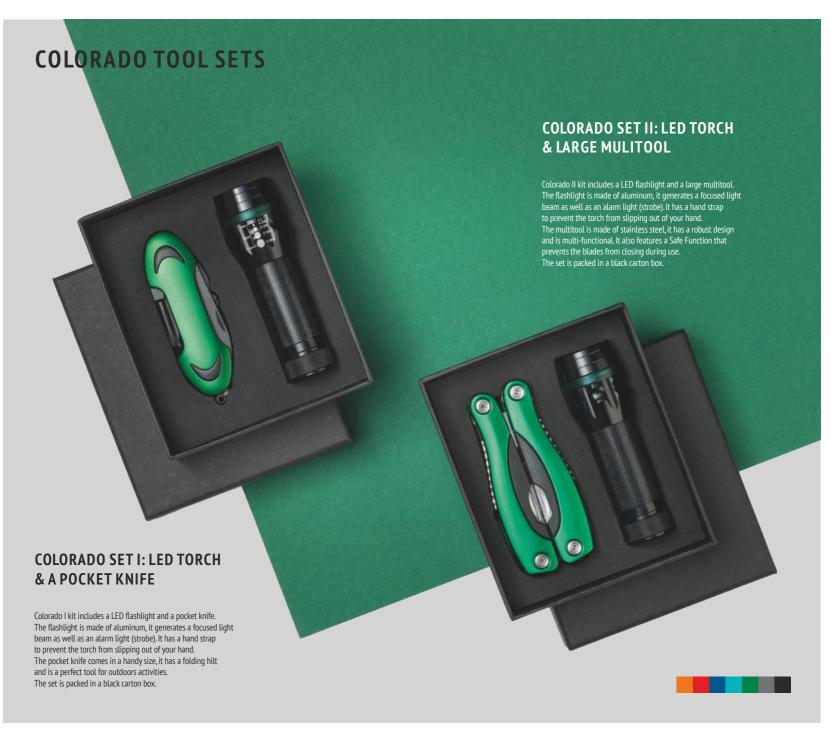

#### **COLORADO POCKET KNIFE**

Colorado pocket knife with a folding hilt, the tool is made of anodized stainless steel to provide reliability and durability. Its main features: a built-in corkscrew, a bottle opener, a screwdriver, a nail file and scissors.

#### LED FLASHLIGHT COLLECTION

Colorado Led Torch is made from high quality aluminum. It generates a focused light beam as well as an alarm light (strobe); it also features zoom up to 5 meters. An aesthetic design and a handy size makes it a perfect flashlight.

3xAAA batteries included.