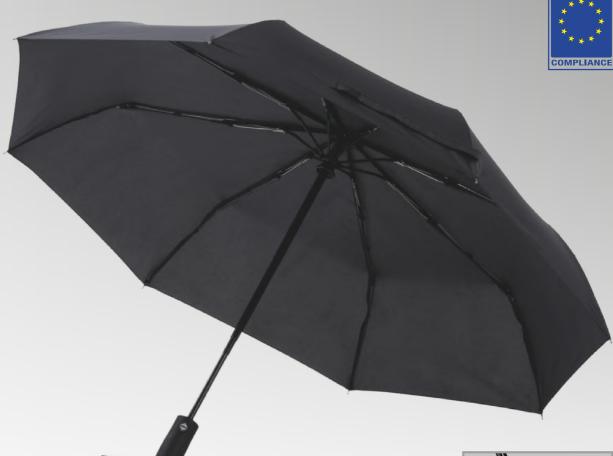

astic snap hook where you can attach your keys, for instance. Total length of the strap: 104 cm Dimensions:  $17 \times 12 \times 5.5 \text{ cm}$ 

COMPLIANCE

#### PRACTICAL EVERYDAY BACKPACK

# primo made of microfiber

#### CITY BACKPACK

Lightweight yet roomy, this backpack is equipped with two side pockets and one exterior zippered pocket. The main compartment has a sewn-in tuck ideal for a 15" laptop (which also holds A4-size documents). The back is reinforced with foam and finished with airy mesh for carrying comfort, the shoulder straps are adjustable; the product is also subtly decorated with white stitching. The main material is microfiber with PVC backing. Capacity: 23L Dimensions: 44 x 31 x 17cm The backpack is REACH certified.









## **FULLY AUTOMATIC UMBRELLA**











A small and handy umbrella with DAS (Double Automatic System automatic closing and opening). Its small size allows you to take the umbrella with you anywhere, so it is ideal for everyday use. Made of 180T polyester which makes the product lightweight yet reliable.
The ergonomic handle covered with PU provides not only comfort but also a firm grip in your hand. The umbrella is completely windproof. Protective cover included.

HARVARD AUTOMATIC UMBRELLA

Diameter: Ø 99 cm











#### **METAL PEN**

An elegant pen, made of metal with a shiny varnished surface. The wide clip is ideal for applying the customer's logo. Twist-open and close mechanism. German quality ink, enough for many meters of writing. Refill: metal, replaceable, blue ink. High quality product, packed in a black carton b