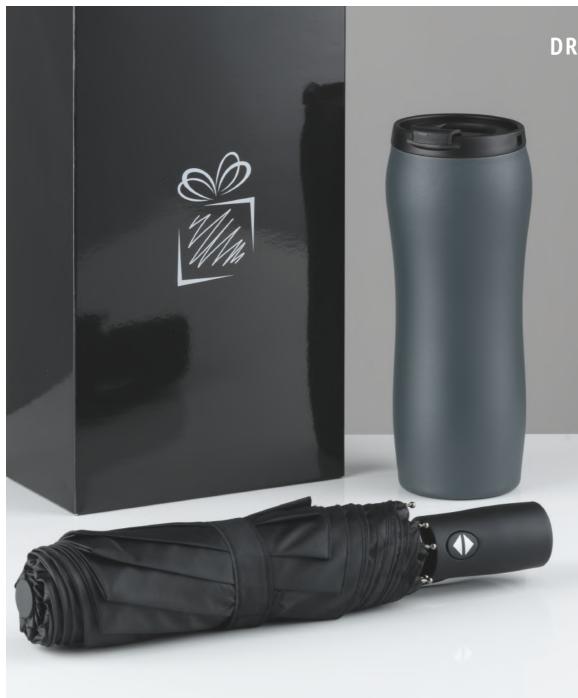

# DRIVER SET FOR THOSE ON THE GO

### SET: VACUUM MUG 450 ml & AUTOMATIC UMBRELLA

Our practical set includes a vacuum thermal mug and a folding automatic umbrella. The leakproof thermal mug is made of high-quality stailess steel, finished with a matte powder coating, providing not only durability but also great appearance. Double walls perfectly retain the desired temperature for up to 6 hours. The click closure design will keep your drink hot and safe from spilling. The product is certified for food contact and is BPA-free. The folding umbrella is a high-quality product with DAS (Double Automatic System - automatic closing and opening) and the anti-wind system. It also features: a solid metal frame, fiberglass-covered ribs, and a handle covered with PU. The product is REACH certified.

The set is packed in an elegant gift box.