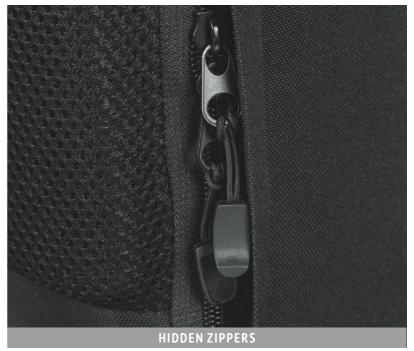

urful stitching. The main compartment – closed with a metal zipper - is equipped with an additional zipped pocket and a plastic snap hook where you can attach your keys, for instance. Capacity: 2,5 L
Total length of the strap: 104 cm
The product is REACH certified.

REACH

#### PRIMO PLUS TRAVEL ACCESSORIES

### primo plus

made of polyester 900D











Incredibly capacious travel cosmetic bag, it has a large zippered compartment and a handy sewn-in hook. The main compartment is fastened with a zipper, it has numerous tabs and pockets inside where you can store both cosmetics and medicines. Subtly decorated with a colourful stitching. Light and compact format - perfect for business trips, summer holidays or even the gym. Capacity: 5 L
The product is REACH certified.

**REACH** 









#### PRIMO PERFECT BUSINESS BACKPACK

#### **ANTI-THEFT DESIGN**



**REACH** 





#### **CARD TOOL**

A tiny survival card, made of high-quality hardened steel. Due to its small size, it is worth having it always with you in your wallet or a pocket. This compact gadget will be useful in emergency situations, so it should be in every expedition equipment. Material: 3CR13 stainless steel Dimensions: 3.4 x 6.1 x 0.3 cm

### FUNCTION DESCRIPTION:

- Slotted screwdriver
- Phillips screwdriver
- Spoke wrench
- Hexagonal combination wrench
- Cable stripper
- · Bottle opener
- Staple remover
- Keyring hole

#### WALLET SPN150

Designed for your everyday essentials, our Primo wallet features a main bill compartment, ensuring easy organization of your currency, additional compartments for your d