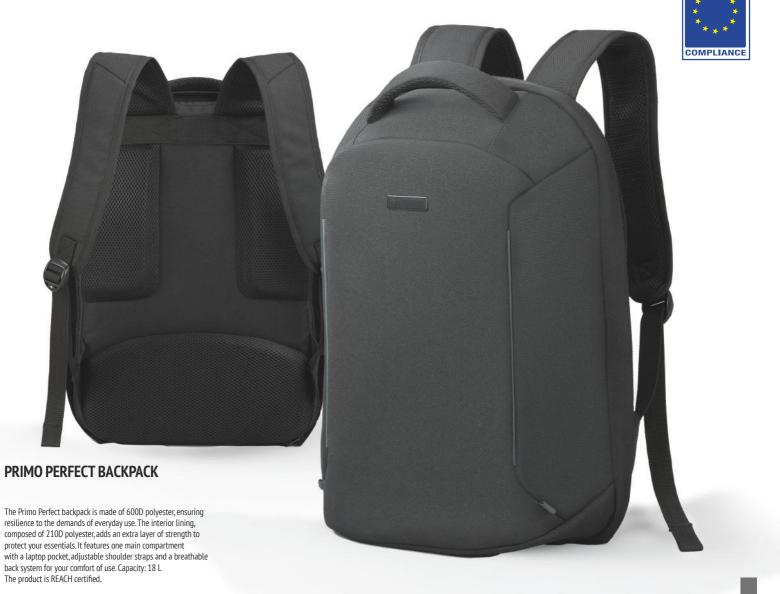

is equipped with an additional zipped pocket and a plastic snap hook where you can attach your keys, for instance. Capacity: 2,5 L
Total length of the strap: 104 cm
The product is REACH certified.

REACH

#### PRIMO PLUS TRAVEL ACCESSORIES

### primo plus

made of polyester 900D











Incredibly capacious travel cosmetic bag, it has a large zippered compartment and a handy sewn-in hook. The main compartment is fastened with a zipper, it has numerous tabs and pockets inside where you can store both cosmetics and medicines. Subtly decorated with a colourful stitching. Light and compact format - perfect for business trips, summer holidays or even the gym. Capacity: 5 L
The product is REACH certified.

**REACH** 









#### PRIMO PERFECT BUSINESS BACKPACK

#### **ANTI-THEFT DESIGN**



**REACH** 





#### **CARD TOOL**

A tiny survival card, made of high-quality hardened steel. Due to its small size, it is worth having it always with you in your wallet or a pocket. This compact gadget will be useful in emergency situations, so it should be in every expedition equipment. Material: 3CR13 stainless steel Dimensions: 3.4 x 6.1 x 0.3 cm

### FUNCTION DESCRIPTION:

- Slotted screwdriver
- Phillips screwdriver
- Spoke wrench
- Hexagonal combination wrench
- Cable stripper
- · Bottle opener
- Staple remover
- Keyring hole

#### WALLET SPN150

Designed for your everyday essentials, our Primo wallet features a main bill compartment, ensuring easy organization of your currency, additional compartments for your documents, and also a separate zippered pocket for coins. The wallet