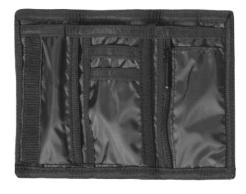

#### WALLET SPN150

Designed for your everyday essentials, our Primo wallet features a main bill compartment, ensuring easy organization of your currency, additional compartments for your documents, and also a separate zippered pocket for coins. The wallet comes with a black metal badge, allowing you to add a personalized engraving.

The product is REACH certified.