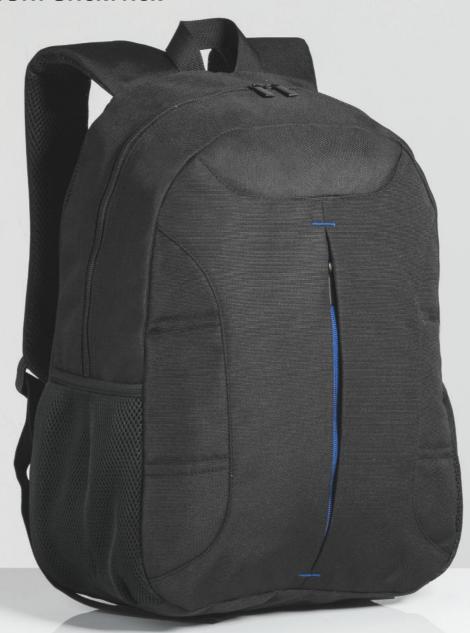

#### PRIMO PLUS BACKPACK

Lightweight yet roomy, this backpack is equipped with two side pockets and one exterior zippered pocket. The main compartment has a sewn-in tuck ideal for a 15" laptop (which also holds A4-size documents). The back is reinforced with foam and finished with airy mesh for carrying comfort, the shoulder straps are adjustable. The product is also subtly decorated with a colorful zipper. Capacity: 23 L The backpack is REACH certified.