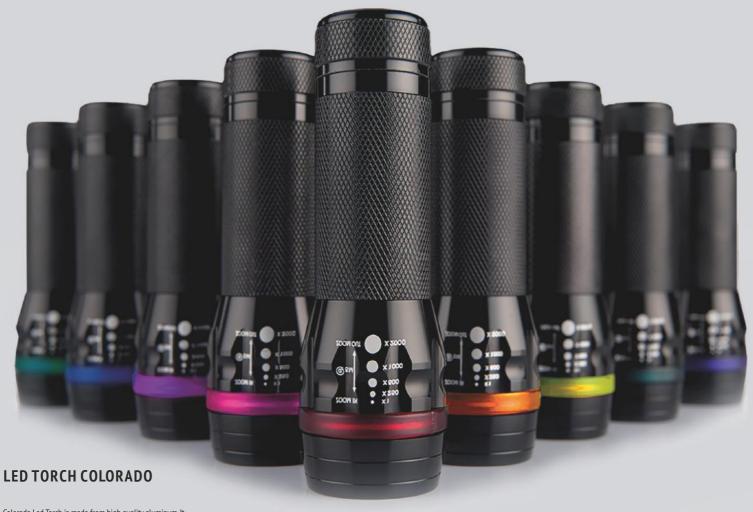

#### LED FLASHLIGHT COLLECTION

Colorado Led Torch is made from high quality aluminum. It generates a focused light beam as well as an alarm light (strobe); it also features zoom up to 5 meters. An aesthetic design and a handy size makes it a perfect flashlight.

3xAAA batteries included.