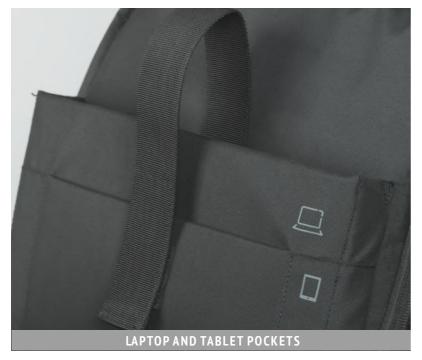

#### PRIMO PLUS BACKPACK

Lightweight yet roomy, this backpack is equipped with two side pockets and one exterior zippered pocket. The main compartment has a sewn-in tuck ideal for a 15" laptop (which also holds A4-size documents). The back is reinforced with foam and finished with airy mesh for carrying comfort, the shoulder straps are adjustable. The product is also subtly decorated with a colorful zipper. Capacity: 23 L The backpack is REACH certified.