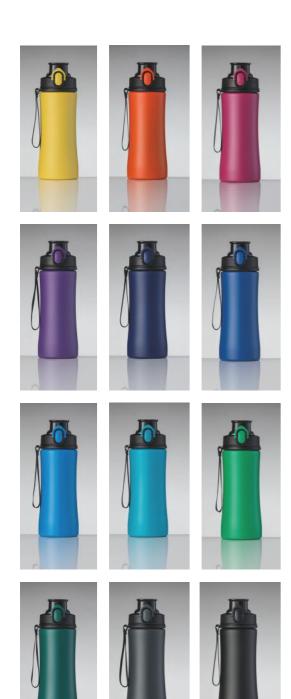

#### SET: STEEL BOTTLE 500 ml & AUTOMATIC UMBRELLA

CONVENIENCE

A practical set for everyday use, it includes a steel bottle and an automatic umbrella. The bottle is made of durable 18/8 stainless steel, ensuring the highest standards of quality. The product provides a comfortable and safe grip, thanks to the ergonomic shape. The innovative design includes a convenient one-click opening. The folding umbrella is a high-quality product with DAS (Double Automatic System - automatic closing and opening) and the anti-wind system. It also features: a solid metal frame, fiberglass-covered ribs, and a handle covered with PU. The product is REACH certified.