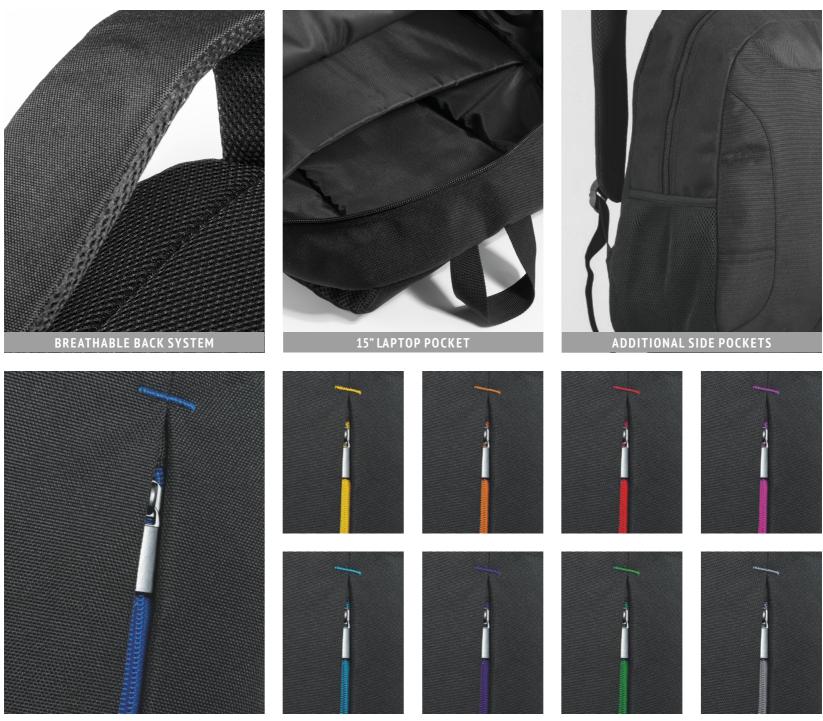

#### PRIMO PLUS BACKPACK

Lightweight yet roomy, this backpack is equipped with two side pockets and one exterior zippered pocket. The main compartment has a sewn-in tuck ideal for a 15" laptop (which also holds A4-size documents). The back is reinforced with foam and finished with airy mesh for carrying comfort, the shoulder straps are adjustable. The product is also subtly decorated with a colorful zipper. Capacity: 23 L The backpack is REACH certified.