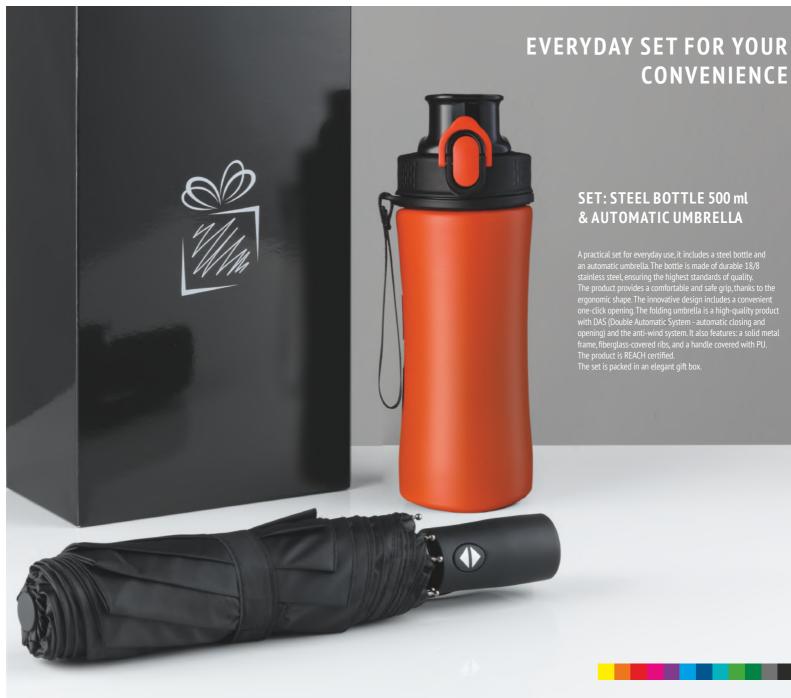

#### SET: STEEL BOTTLE 500 ml & AUTOMATIC UMBRELLA

CONVENIENCE

A practical set for everyday use, it includes a steel bottle and an automatic umbrella. The bottle is made of durable 18/8 stainless steel, ensuring the highest standards of quality. The product provides a comfortable and safe grip, thanks to the ergonomic shape. The innovative design includes a convenient one-click opening. The folding umbrella is a high-quality product with DAS (Double Automatic System - automatic closing and opening) and the anti-wind system. It also features: a solid metal frame, fiberglass-covered ribs, and a handle covered with PU. The product is REACH certified.