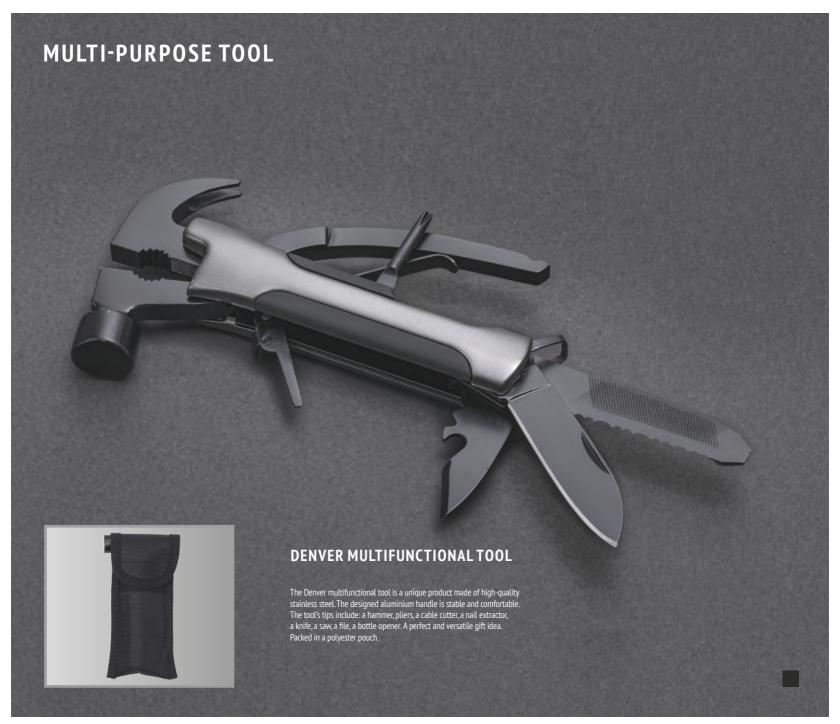

#### **CARD TOOL**

A tiny survival card, made of high-quality hardened steel. Due to its small size, it is worth having it always with you in your wallet or a pocket. This compact gadget will be useful in emergency situations, so it should be in every expedition equipment. Material: 3CR13 stainless steel Dimensions: 3.4 x 6.1 x 0.3 cm

### FUNCTION DESCRIPTION:

- Slotted screwdriver
- Phillips screwdriver
- Spoke wrench
- Hexagonal combination wrench
- Cable stripper
- · Bottle opener
- Staple remover
- Keyring hole