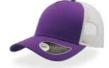

MAIN FABRIC: 80% ORGANIC COTTON TWILL - 20% RECYCLED COTTON

Colorful trucker style with 6-panel structure. Made of a mix of recycled and organic cotton, it features a mid visor and a recycled snapback closure. To finish the garment, breathable mesh in recycled polyester.