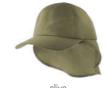

# NOMAD S

MAIN FABRIC: 100% RECYCLED POLYESTER

Outdoor trip hat in recycled polyester with UV protection. Unstructured front panels and curved visor. Neck sunshield on the back with adjustable closure with elastic drawstrings.