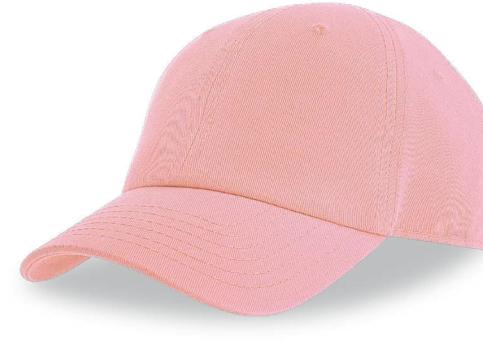

TECH SPECS

dark grey - white

white - white

black - black

khaki - khaki

MAIN FABRIC: 80% ORGANIC COTTON TWILL - 20% RECYCLED COTTON

Original dad hat shape with unstructured crown, made of a blend of recycled and organic cotton. Closed at the back by a buckle with metal hole.