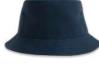

# BUCKET POCKET S

MAIN FABRIC: 100% RECYCLED POLYESTER RIPSTOP

Outdoor reversible bucket hat in recycled polyester ripstop. Soft crown that can be easily folded inside its pocket. Eco-friendly water resistant treatment.

olive - light olive

navy - grey

TECH SPECS

EEATIII

STAINABLE FEATURE