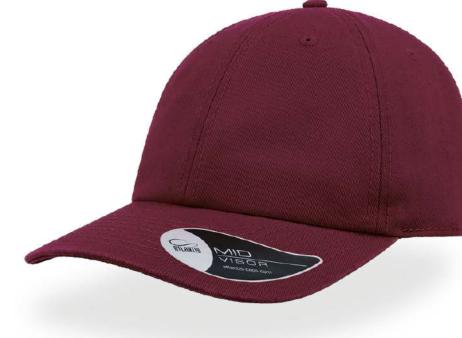

# DAD HAT DESTROYEDS

MAIN FABRIC: 80% ORGANIC COTTON TWILL - 20% RECYCLED COTTON

Original dad hat shape with ustructured crown, made of a blend of recycled and organic cotton. Closed at the back by a buckle with metal hole. Rips and cuts on the visor for a vintage and urban look.