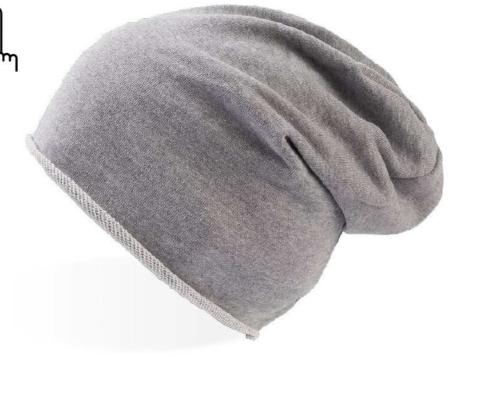

black

dark grey

olive

MAIN FABRIC: 100% ORGANIC COTTON YARN

Comfortable beanie in 100% organic cotton yarn, anallergic and natural fit. Fine rib knitted made with circular machine.

## NELSON (III)

MAIN FABRIC: 100% ORGANIC COTTON YARN

Comfortable beanie made of 100% organic cotton yarn, anallergic and natural fit. Fine rib knitted with regular cuff and flat machine fit.