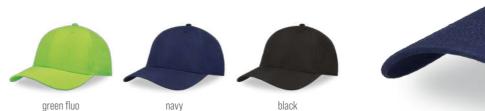

MAIN FABRIC: 80% ORGANIC COTTON TWILL - 20% RECYCLED COTTON

Unstructured old school cap made of a blend of recycled and organic cotton canvas. It features a flat visor and a recycled snapback closure.

dark grey

dark mustard

black

khaki