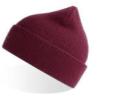

black

dark grey

olive

MAIN FABRIC: 100% ORGANIC COTTON YARN

Comfortable beanie in 100% organic cotton yarn, anallergic and natural fit. Fine rib knitted made with circular machine.

## NELSON (III)

MAIN FABRIC: 100% ORGANIC COTTON YARN

Comfortable beanie made of 100% organic cotton yarn, anallergic and natural fit. Fine rib knitted with regular cuff and flat machine fit.