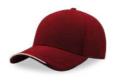

# DAD HAT DESTROYEDS

MAIN FABRIC: 80% ORGANIC COTTON TWILL - 20% RECYCLED COTTON

Original dad hat shape with ustructured crown, made of a blend of recycled and organic cotton. Closed at the back by a buckle with metal hole. Rips and cuts on the visor for a vintage and urban look.

TECH SPECS

cardinal

dark grey

stone