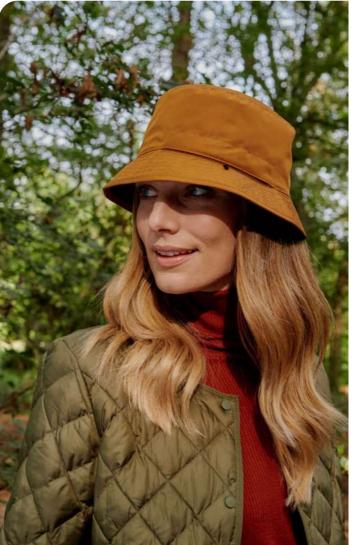

# BUCKET POCKET S

MAIN FABRIC: 100% RECYCLED POLYESTER RIPSTOP

Outdoor reversible bucket hat in recycled polyester ripstop. Soft crown that can be easily folded inside its pocket. Eco-friendly water resistant treatment.