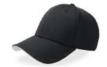

MAIN FABRIC: 80% ORGANIC COTTON TWILL - 20% RECYCLED COTTON

Unstructured old school cap made of a blend of recycled and organic cotton canvas. It features a flat visor and a recycled snapback closure.

dark grey

dark mustard

black

khaki