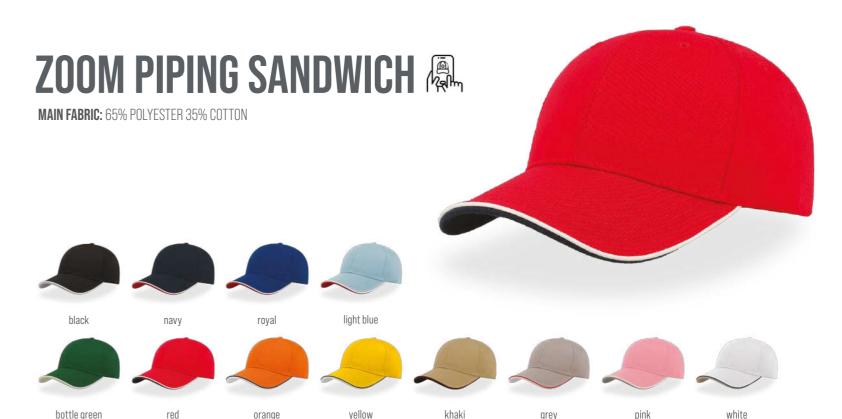

KID













bottle green-white

red-navy-red











natural-navy-natural



light grey-white





white-white

light blue-white



TECH SPECS

black-grey-black





### LIBERTY FIVE

MAIN FABRIC: 100% HEAVY BRUSHED COTTON TWILL











TECH SPECS











# LIBERTY SIX BUCKLE MAIN FABRIC: 100% HEAVY BRUSHED COTTON TWILL

bottle green











### START FIVE ITALIA

MAIN FABRIC: 100% COTTON TWILL





### START FIVE

MAIN FABRIC: 100% COTTON TWILL



### TECH SPECS



















MAIN FABRIC: 100% COTTON TWILL



















### START FIVE SANDWICH

MAIN FABRIC: 100% COTTON TWILL



orange-white











khaki-navy



pink-white





white-navy







black-white



navy-white

TECH SPECS





one size hook & loop closure

TECH SPECS









### **ZOON**



















### TANK (A)

MAIN FABRIC: 100% BRUSHED COTTON TWILL









dark grey







camouflage



khaki

white









khaki

### **BUCKET** COTTON (A)





white



khaki

### TECH SPECS







250 gr./m<sup>2</sup> one size hook & loop closure

### TECH SPECS





160 gr./m<sup>2</sup> one size hook & loop closure



180 gr./m<sup>2</sup> one size

### **FREEDOM** BASIC (A)

MAIN FABRIC: 100% POLYESTER





royal

TECH SPECS



120 gr./m<sup>2</sup> 49x25 cm G G G G G G G





### **BANDANA** GOAL A









MAIN FABRIC:

100% ACRYLIC YARN

















black-black

TECH SPECS



navy-navy

grey-grey











MAIN FABRIC: 100% ACRYLIC

Wind beanie is an evergreen of the Atlantis collection, thanks to the wide range of colors and a trend design is the perfect choice in everyday