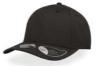

MAIN FABRIC: 80% ORGANIC COTTON TWILL - 20% RECYCLED COTTON

Colorful trucker style with 6-panel structure. Made of a mix of recycled and organic cotton, it features a mid visor and a recycled snapback closure. To finish the garment, breathable mesh in recycled polyester.