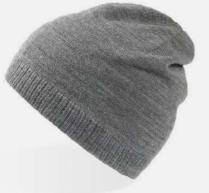

black

dark grey

olive

MAIN FABRIC: 100% ORGANIC COTTON YARN

Comfortable beanie in 100% organic cotton yarn, anallergic and natural fit. Fine rib knitted made with circular machine.