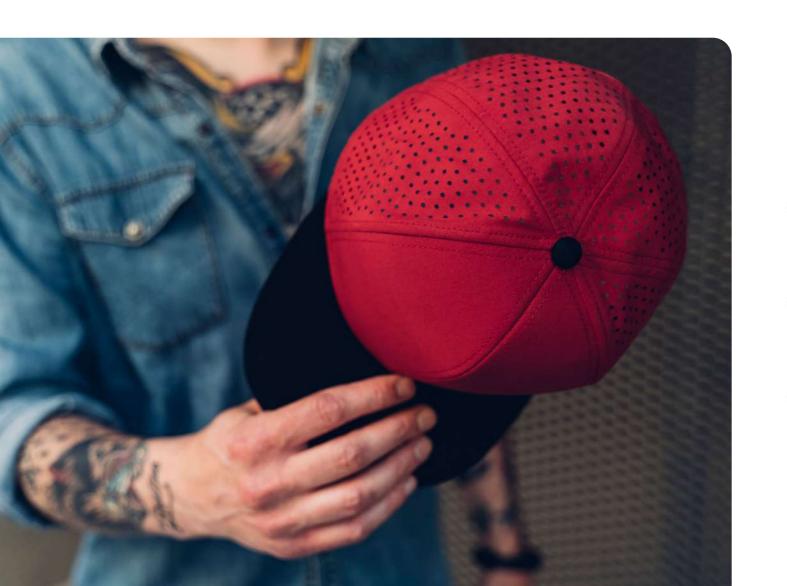

### MAIN FABRIC: 100% RECYCLED HONEYCOMB POLYESTER

Structured 6-panel cap made of dope dyed polyester, a certified recycled fabric dyed by hot transfer without immersion in water.
Full prostitching, mid visor and 6 eyelets. High quality hook-and-loop closure.

### TECH SPECS

Aqua ReTraze