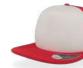

# GATSBY STREET S

MAIN FABRIC: 80% ORGANIC COTTON TWILL - 20% RECYCLED COTTON

Retrò style made of a blend of recycled and organic cotton canvas, with soft crown, fully buckled closure and mid visor.