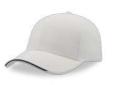

# LIBERTY SANDWICHS

MAIN FABRIC: 80% ORGANIC COTTON TWILL - 20% RECYCLED COTTON

Essential cap made of a blend of recycled and organic cotton, it features a curved visor with color sandwich and a buckle with sewn hole in the back.