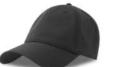

MAIN FABRIC: 80% ORGANIC COTTON TWILL - 20% RECYCLED COTTON

Unstructured old school cap made of a blend of recycled and organic cotton canvas. It features a flat visor and a recycled snapback closure.

dark grey

dark mustard

black

khaki