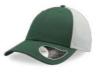

MAIN FABRIC: 80% ORGANIC COTTON TWILL - 20% RECYCLED COTTON

Colorful trucker style with 6-panel structure. Made of a mix of recycled and organic cotton, it features a mid visor and a recycled snapback closure. To finish the garment, breathable mesh in recycled polyester.