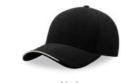

MAIN FABRIC: 80% ORGANIC COTTON TWILL - 20% RECYCLED COTTON

Unstructured old school cap made of a blend of recycled and organic cotton canvas. It features a flat visor and a recycled snapback closure.

dark grey

dark mustard

black

khaki