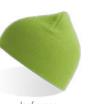

black

dark grey

olive

MAIN FABRIC: 100% ORGANIC COTTON YARN

Comfortable beanie in 100% organic cotton yarn, anallergic and natural fit. Fine rib knitted made with circular machine.

## NELSON (III)

MAIN FABRIC: 100% ORGANIC COTTON YARN

Comfortable beanie made of 100% organic cotton yarn, anallergic and natural fit. Fine rib knitted with regular cuff and flat machine fit.