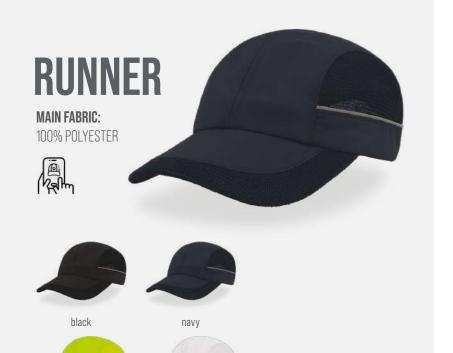

Fine protection from the sun for summer trekking and outdoor life.

MAIN FABRIC: 100% RECYCLED POLYESTER TWILL

Structured 5 panels hat in recycled polyester with UV protection and water resistant treatment. Mid visor, dry-tech sweatband and rubber hook-and-loop closure. Suitable for sunny and rainy weather conditions.