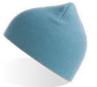

black

dark grey

olive

MAIN FABRIC: 100% ORGANIC COTTON YARN

Comfortable beanie in 100% organic cotton yarn, anallergic and natural fit. Fine rib knitted made with circular machine.

## NELSON (III)

MAIN FABRIC: 100% ORGANIC COTTON YARN

Comfortable beanie made of 100% organic cotton yarn, anallergic and natural fit. Fine rib knitted with regular cuff and flat machine fit.