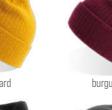

TER

Outdoor winter hat with ear flaps made of recycled nylon. Water resistant outside and recycled polar fleece inside. Unstructured front panels and curved visor. Adjustable closure with elastic drawstrings and stopper.







SUSTAINABLE FEATURES



















## ANDY AND

### MAIN FABRIC: 50% RECYCLED POLYESTER 50% ACRYLIC

Fine rib-knitted beanie with regular cuff and fully fashioned top. Made of 50% recycled polyester and 50% acrylic. Single knitting to hold its shape well.





TECH SPECS SUSTAINABLE FEATUR



dark grey melange









## RIO

### MAIN FABRIC: 50% RECYCLED POLYESTER 50% ACRYLIC

The Rio beanie is constructed in 50% recycled polyester and 50% acrylic blend with cuff and a narrow rib knit that ensures style, versatility and a fit suitable for everyone.



























## SHORE A

MAIN FABRIC: 50% RECYCLED POLYESTER 50% ACRYLIC

A must have beanie, half recycled, half acrylic. The sustainability of the Shore meets 90s style with a large rib knit and a strong personality reminiscent of the vintage fisherman style.





TECH SPECS SUSTAINABLE FEATURES















MAIN FABRIC: 50% RECYCLED POLYESTER 50% ACRYLIC

Recy Beanie is the result of the perfect combination of softness and sustainability by recovering and recycling around 14 plastic bottles per kg of yarn.

















## SHINE

### MAIN FABRIC: 50% RECYCLED POLYESTER 50% ACRYLIC

Shine is the first beanie that combines sustainable fibers with a single bright reflex yarn.
The reflective details are the perfect solution for those who

The reflective details are the perfect sol