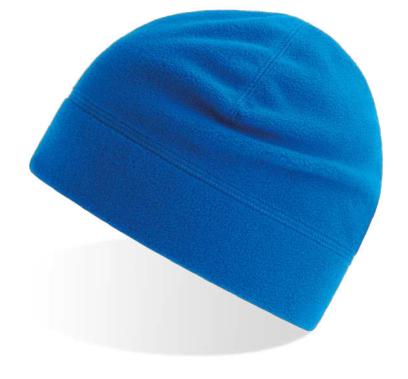

black

dark grey

olive

MAIN FABRIC: 100% ORGANIC COTTON YARN

Comfortable beanie in 100% organic cotton yarn, anallergic and natural fit. Fine rib knitted made with circular machine.

## NELSON (III)

MAIN FABRIC: 100% ORGANIC COTTON YARN

Comfortable beanie made of 100% organic cotton yarn, anallergic and natural fit. Fine rib knitted with regular cuff and flat machine fit.