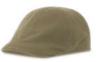

# GATSBY STREET S

MAIN FABRIC: 80% ORGANIC COTTON TWILL - 20% RECYCLED COTTON

Retrò style made of a blend of recycled and organic cotton canvas, with soft crown, fully buckled closure and mid visor.