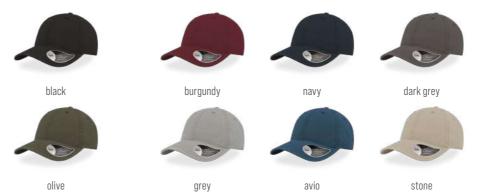

black - black

dark grey - black

navy - grey - white

olive - black

white - white

mustard - black

grey - black navy - navy

TECH SPECS