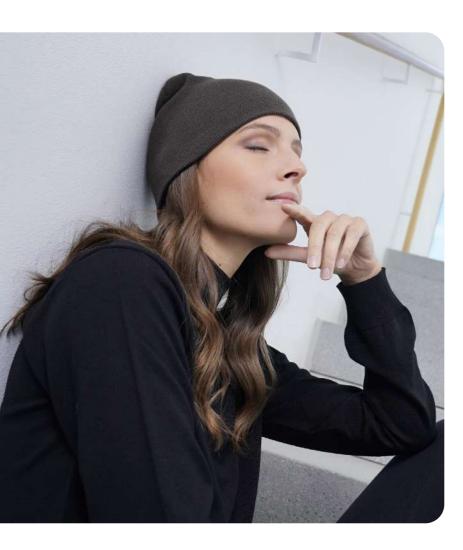

black

dark grey

olive

MAIN FABRIC: 100% ORGANIC COTTON YARN

Comfortable beanie in 100% organic cotton yarn, anallergic and natural fit. Fine rib knitted made with circular machine.

## NELSON (III)

MAIN FABRIC: 100% ORGANIC COTTON YARN

Comfortable beanie made of 100% organic cotton yarn, anallergic and natural fit. Fine rib knitted with regular cuff and flat machine fit.