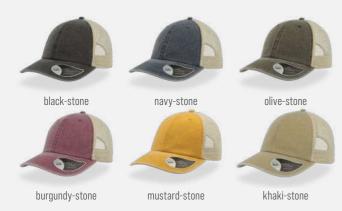

TECH SPECS

cardinal

dark grey

stone

# DAD HAT DESTROYEDS

MAIN FABRIC: 80% ORGANIC COTTON TWILL - 20% RECYCLED COTTON

Original dad hat shape with ustructured crown, made of a blend of recycled and organic cotton. Closed at the back by a buckle with metal hole. Rips and cuts on the visor for a vintage and urban look.