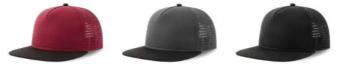

MAIN FABRIC: 80% ORGANIC COTTON TWILL - 20% RECYCLED COTTON

Colorful trucker style with 6-panel structure. Made of a mix of recycled and organic cotton, it features a mid visor and a recycled snapback closure. To finish the garment, breathable mesh in recycled polyester.

black - black

dark grey - black

navy - grey - white

olive - black

white - white

mustard - black

grey - black navy - navy

TECH SPECS