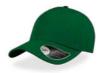

# LIBERTY SANDWICHS

MAIN FABRIC: 80% ORGANIC COTTON TWILL - 20% RECYCLED COTTON

Essential cap made of a blend of recycled and organic cotton, it features a curved visor with color sandwich and a buckle with sewn hole in the back.