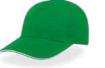

# GLOBE TROTTER S

MAIN FABRIC: 80% ORGANIC COTTON TWILL - 20% RECYCLED COTTON

Must-have hat for travellers, it is made of a blend of recycled and organic cotton canvas.