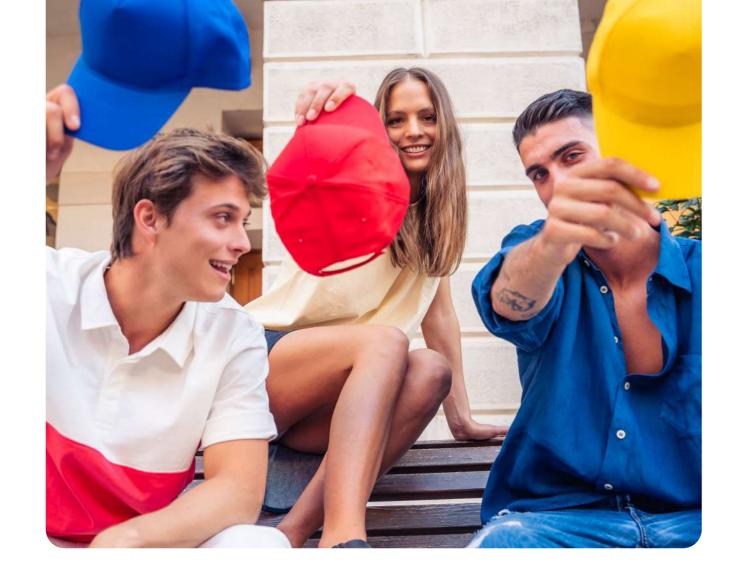

hook-and-loop closure at the back.

Fine protection from the sun for summer trekking and outdoor life.



























MAIN FABRIC: 100% RECYCLED POLYESTER TWILL

Structured 5 panels hat in recycled polyester with UV protection and water resistant treatment. Mid visor, dry-tech sweatband and rubber hook-and-loop closure. Suitable for sunny and rainy weather conditions.





































# RAINY S

MAIN FABRIC: 100% RECYCLED POLYESTER RIPSTOP

**LINING:** 100% RECYCLED POLYESTER MESH

Outdoor 4-season hat in recycled polyester ripstop. Heat sealed tapes for maximum waterproofing. Inside mesh lining and dry-tech sweatband in recycled polyester. Unstructured 5 panels and curved visor. Metal sunday buckle closure.





dark mustard

































### RECY FIVE

MAIN FABRIC: 100% RECYCLED POLYESTER TWILL

Classic structured 5-panel baseball cap made of 100% recycled polyester. Full prostitching, curved visor and 4 eyelets.



































### RECY SIX

MAIN FABRIC: 100% RECYCLED POLYESTER TWILL

Classic structured 6-panel baseball baseball cap made of 100% recycled polyester. Full prostitching, curved visor and 6 eyelets.





















### RECY THREE

MAIN FABRIC: 50% RECYCLED COTTON - 50% CONVENTIONAL COTTON

**SIDE&BACK:** 100% RECYCLED POLYESTER

The Recy Three weaves three different materials, adding a stylish recycled polyester mesh and closure in R-PET.



black-black

white-white







navy-navy







red-white



royal-black



TECH SPECS

dark grey-black















recy snapback



## **BRY