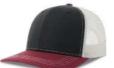

MAIN FABRIC: 80% ORGANIC COTTON TWILL - 20% RECYCLED COTTON

Colorful trucker style with 6-panel structure. Made of a mix of recycled and organic cotton, it features a mid visor and a recycled snapback closure. To finish the garment, breathable mesh in recycled polyester.

black - black

dark grey - black

navy - grey - white

olive - black

white - white

mustard - black

grey - black navy - navy

TECH SPECS