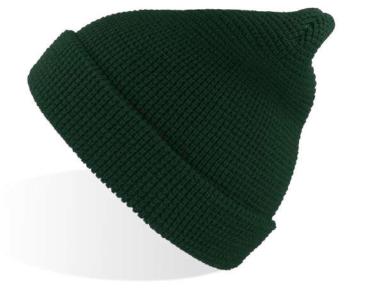

black

dark grey

olive

MAIN FABRIC: 100% ORGANIC COTTON YARN

Comfortable beanie in 100% organic cotton yarn, anallergic and natural fit. Fine rib knitted made with circular machine.

## NELSON (III)

MAIN FABRIC: 100% ORGANIC COTTON YARN

Comfortable beanie made of 100% organic cotton yarn, anallergic and natural fit. Fine rib knitted with regular cuff and flat machine fit.