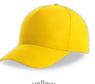

# KID STAR S

MAIN FABRIC: 100% ORGANIC COTTON TWILL

5-panel baseball hat in organic cotton in kid size for everyday activities, with curved visor and hookGloop closure.

red - navy

pink - white

royal - white