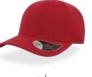

MAIN FABRIC: 80% ORGANIC COTTON TWILL - 20% RECYCLED COTTON

Colorful trucker style with 6-panel structure. Made of a mix of recycled and organic cotton, it features a mid visor and a recycled snapback closure. To finish the garment, breathable mesh in recycled polyester.