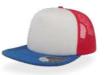

# GATSBY STREET S

MAIN FABRIC: 80% ORGANIC COTTON TWILL - 20% RECYCLED COTTON

Retrò style made of a blend of recycled and organic cotton canvas, with soft crown, fully buckled closure and mid visor.