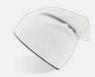

black

dark grey

olive

MAIN FABRIC: 100% ORGANIC COTTON YARN

Comfortable beanie in 100% organic cotton yarn, anallergic and natural fit. Fine rib knitted made with circular machine.

## NELSON (III)

MAIN FABRIC: 100% ORGANIC COTTON YARN

Comfortable beanie made of 100% organic cotton yarn, anallergic and natural fit. Fine rib knitted with regular cuff and flat machine fit.