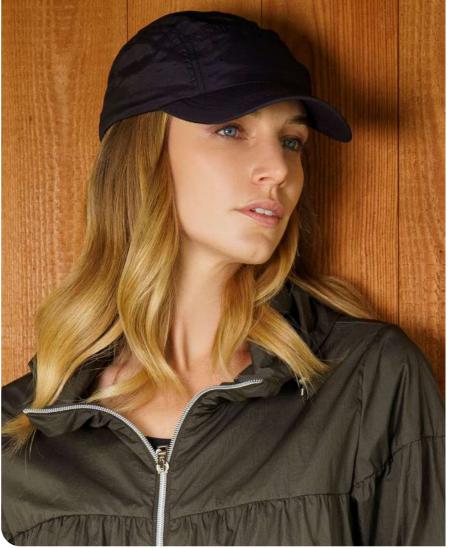

MAIN FABRIC: 80% ORGANIC COTTON TWILL - 20% RECYCLED COTTON

Unstructured old school cap made of a blend of recycled and organic cotton canvas. It features a flat visor and a recycled snapback closure.

dark grey

dark mustard

black

khaki