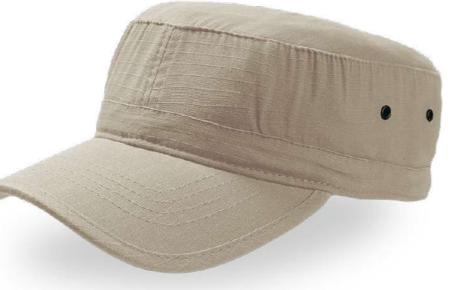

### ARMY ARM

MAIN FABRIC: 100% COTTON RIBSTOP **LINING:** 79% POLYESTER 21% COTTON

The style and the military shape of the Army cap in 100% ribstop cotton, perfectly suit different worlds: from the outdoor to sport clubs and hunting.