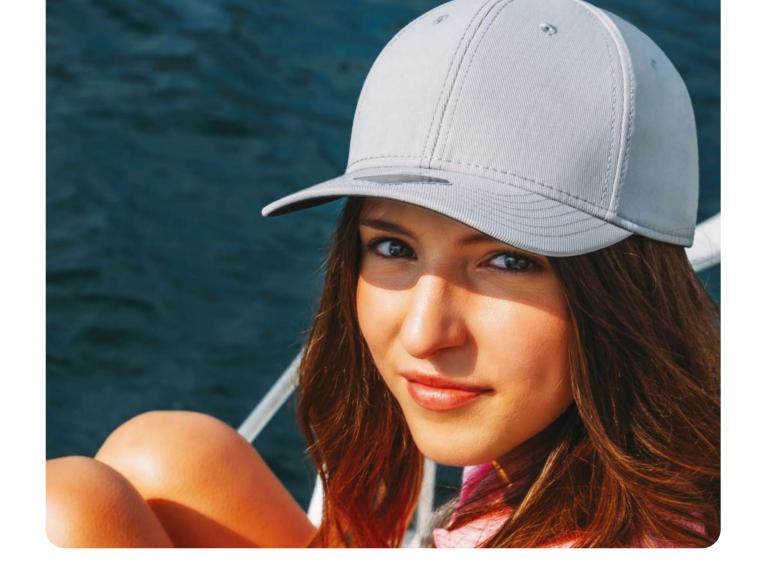

HIGH PERFORMANCE

MAIN FABRIC: 75% NYLON 20% COTTON 5% ELASTANE

Featuring a UPF50+ exterior and a new quick&dry function of the sweatband called DRY-TECH, the six-panels Base cap utilizes a comfortable blend of cotton and Tactel nylon with a brand-new rubber hook & loop closure. It is suitable for sports and outdoor performances.

### **CAP LANYARD**

MAIN FABRIC: 100% POLYESTER

MAIN FABRIC: 100% POLYESTER **SIDEGBACK:** 97% NYLON 3% ELASTANE

Born of a continuous research and trimmed with a soft and stretchable mesh, DRY-TECH sweatband and rubber hook & loop closure.

Whippy is the perfect everyday cap to take during morning

iogs or beach walks at dawn.

dark grey melange

purple melange

avio melange

grey melange

TECH SPECS

HIGH PERFORMANCE