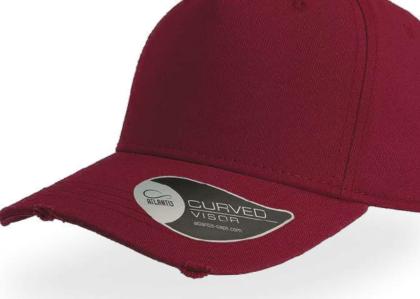

# LIBERTY SANDWICHS

MAIN FABRIC: 80% ORGANIC COTTON TWILL - 20% RECYCLED COTTON

Essential cap made of a blend of recycled and organic cotton, it features a curved visor with color sandwich and a buckle with sewn hole in the back.