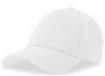

# LIBERTY SANDWICHS

MAIN FABRIC: 80% ORGANIC COTTON TWILL - 20% RECYCLED COTTON

Essential cap made of a blend of recycled and organic cotton, it features a curved visor with color sandwich and a buckle with sewn hole in the back.