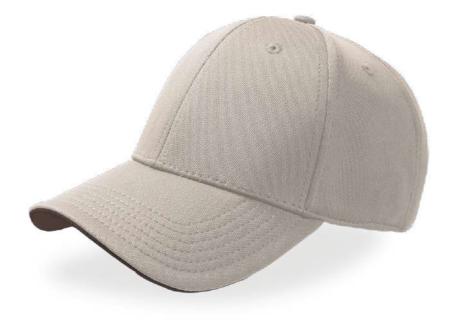

# GATSBY STREET S

MAIN FABRIC: 80% ORGANIC COTTON TWILL - 20% RECYCLED COTTON

Retrò style made of a blend of recycled and organic cotton canvas, with soft crown, fully buckled closure and mid visor.