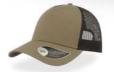

MAIN FABRIC: 80% ORGANIC COTTON TWILL - 20% RECYCLED COTTON

Colorful trucker style with 6-panel structure. Made of a mix of recycled and organic cotton, it features a mid visor and a recycled snapback closure. To finish the garment, breathable mesh in recycled polyester.