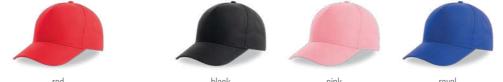

# KID STAR S

MAIN FABRIC: 100% ORGANIC COTTON TWILL

5-panel baseball hat in organic cotton in kid size for everyday activities, with curved visor and hookGloop closure.

red - navy

pink - white

royal - white