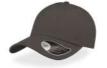

# LIBERTY SANDWICHS

MAIN FABRIC: 80% ORGANIC COTTON TWILL - 20% RECYCLED COTTON

Essential cap made of a blend of recycled and organic cotton, it features a curved visor with color sandwich and a buckle with sewn hole in the back.