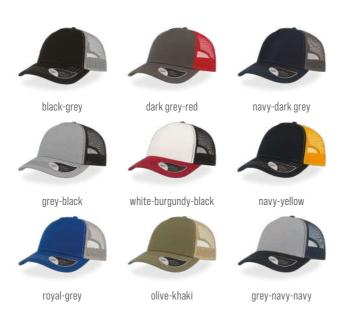

: 100% POLYPROPYLENE

Knitted beanie in acrylic with lining in polarfleece and 3M Thinsulate™ Insulation padding, that helps you to keep your head warm in any cold situation.









grey melange





















### SONIC A

MAIN FABRIC: 100% CHINO COTTON TWILL

**SIDE&BACK:** 100% POLYESTER

The original trucker aesthetic with an innovative six panels structure. Sonic is the hat that redefines the concept of the trucker while maintaining the traditional snapback strap and the mesh to keep you cool. To top it all, the contrast stitching on the visor and the front panels add a touch of streetwear class for a casual and young look.



black-grey mel-white

bottlegreen-greymel-beige grey mel-cardinal-beige













royal



black

mustard-black



navy-grey mel-white



















MAIN FABRIC: 100% COTTON CANVAS **SIDE&BACK:** 100% POLYESTER

This Rapper Canvas is for 100% fun times. Thanks to the bright colours, the short visor and its glamour style, the canvas material makes it perfect for cool evening strolls or late-night pub crawls.













navy-burgundy-beige



white-yellow-dark grey



navy-burgundy













## GROOVY (

MAIN FABRIC: 100% BRUSHED COTTON CANVAS

Featuring a brushed canvas fabric with enzyme washing treatment and a metal buckle closure, the unstructured six-panels Groovy gives a vintage look to the outfit.















## DAD HAT

MAIN FABRIC: 100% CHINO COTTON TWILL

The Dad Hat is from the 1990s and made popular by America's pastime of baseball. It is also known as a floppy cap with an unstructured crown and it was worn by alm