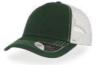

MAIN FABRIC: 80% ORGANIC COTTON TWILL - 20% RECYCLED COTTON

Unstructured old school cap made of a blend of recycled and organic cotton canvas. It features a flat visor and a recycled snapback closure.

dark grey

dark mustard

black

khaki