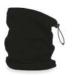

# HOTTY S

MAIN FABRIC: 100% RECYCLED POLYESTER

Versatile and light neck warmer in comfortable recycled polyester polar fleece with excellent moisture management properties. Ideal for high-output activities in cold weather. Cord adjuster on the top edge for full closure.

## HOTTY

MAIN FABRIC: 100% POLYESTER

Hotty is a comfy and multifuntional neck warmer in soft fleece, perfect for sports and outdoor activities.