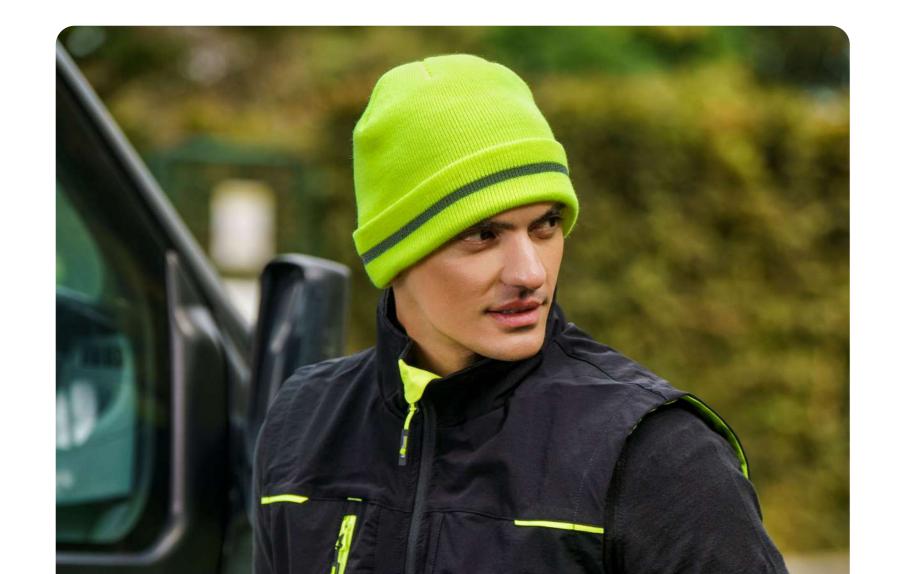

# REFLECT S

MAIN FABRIC: 100% RECYCLED POLYESTER

Baseball shape made of recycled polyester with reclective piping on visor and closure for high visibility when it's dark. It features a curved visor, a buckle with sewn hole at the back and an eco-friendly water resistant treatment.