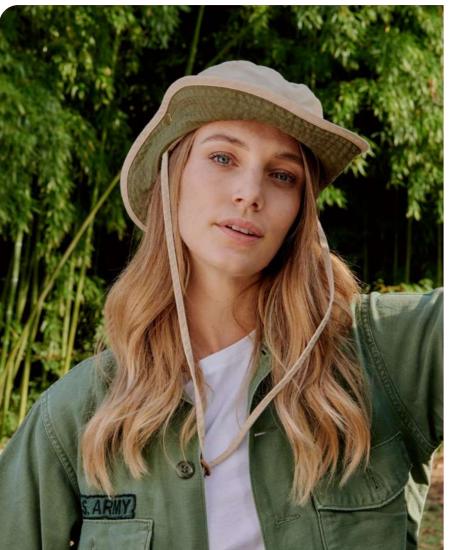

# GLOBE TROTTER S

MAIN FABRIC: 80% ORGANIC COTTON TWILL - 20% RECYCLED COTTON

Must-have hat for travellers, it is made of a blend of recycled and organic cotton canvas.