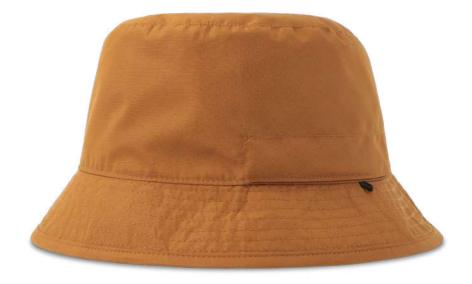

# BUCKET POCKET S

MAIN FABRIC: 100% RECYCLED POLYESTER RIPSTOP

Outdoor reversible bucket hat in recycled polyester ripstop. Soft crown that can be easily folded inside its pocket. Eco-friendly water resistant treatment.