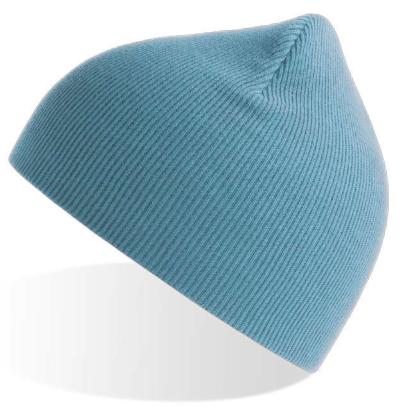

black

dark grey

olive

MAIN FABRIC: 100% ORGANIC COTTON YARN

Comfortable beanie in 100% organic cotton yarn, anallergic and natural fit. Fine rib knitted made with circular machine.

## NELSON (III)

MAIN FABRIC: 100% ORGANIC COTTON YARN

Comfortable beanie made of 100% organic cotton yarn, anallergic and natural fit. Fine rib knitted with regular cuff and flat machine fit.

### TECH SPECS

78 gr.