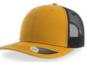

# LIBERTY SANDWICHS

MAIN FABRIC: 80% ORGANIC COTTON TWILL - 20% RECYCLED COTTON

Essential cap made of a blend of recycled and organic cotton, it features a curved visor with color sandwich and a buckle with sewn hole in the back.