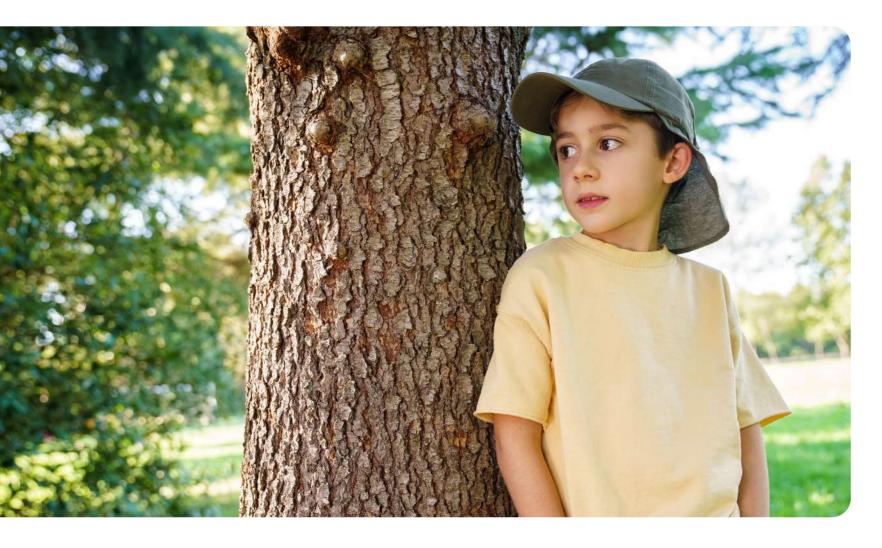

# NOMAD S

MAIN FABRIC: 100% RECYCLED POLYESTER

Outdoor trip hat in recycled polyester with UV protection. Unstructured front panels and curved visor. Neck sunshield on the back with adjustable closure with elastic drawstrings.