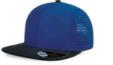

MAIN FABRIC: 80% ORGANIC COTTON TWILL - 20% RECYCLED COTTON

Colorful trucker style with 6-panel structure. Made of a mix of recycled and organic cotton, it features a mid visor and a recycled snapback closure. To finish the garment, breathable mesh in recycled polyester.