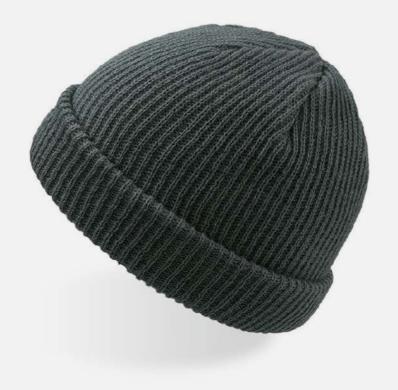

black

dark grey

olive

MAIN FABRIC: 100% ORGANIC COTTON YARN

Comfortable beanie in 100% organic cotton yarn, anallergic and natural fit. Fine rib knitted made with circular machine.

## NELSON (III)

MAIN FABRIC: 100% ORGANIC COTTON YARN

Comfortable beanie made of 100% organic cotton yarn, anallergic and natural fit. Fine rib knitted with regular cuff and flat machine fit.