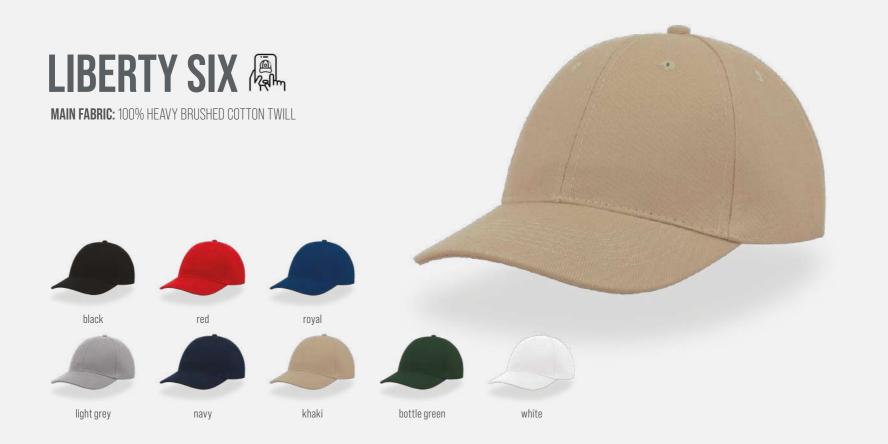

### LIBERTY FIVE

MAIN FABRIC: 100% HEAVY BRUSHED COTTON TWILL

TECH SPECS

# LIBERTY SIX BUCKLE MAIN FABRIC: 100% HEAVY BRUSHED COTTON TWILL

bottle green