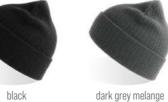

black

dark grey

olive

MAIN FABRIC: 100% ORGANIC COTTON YARN

Comfortable beanie in 100% organic cotton yarn, anallergic and natural fit. Fine rib knitted made with circular machine.