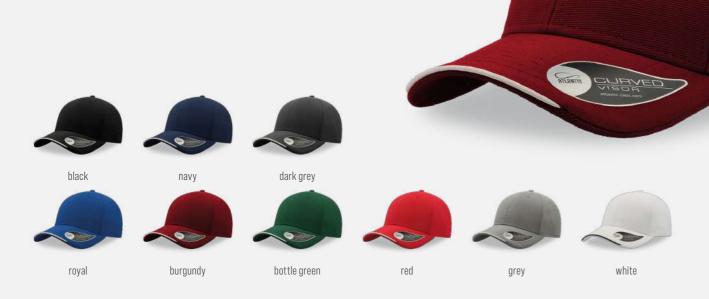

### MAIN FABRIC: 100% RECYCLED POLYESTER JACQUARD

Classic automotive cap revisited in recycled polyester jacquard. Structured shape with high quality hook-and-loop closure with plastic hole. Curved visor with contrasting piping insert, typical of the automotive world.