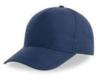

# KID STAR S

MAIN FABRIC: 100% ORGANIC COTTON TWILL

5-panel baseball hat in organic cotton in kid size for everyday activities, with curved visor and hookGloop closure.

red - navy

pink - white

royal - white