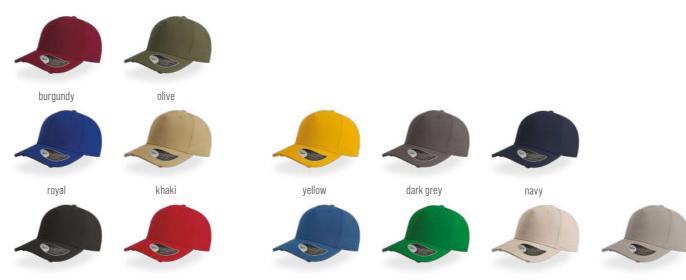

red - red

yellow fluo - black

orange fluo - black

TECH SPECS

dark grey - black

MAIN FABRIC: 100% RECYCLED POLYESTER TWILL

All-round hat for any situation, in recycled polyester twill, with mid visor and recycled snapbake closure.