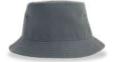

# BUCKET POCKET S

MAIN FABRIC: 100% RECYCLED POLYESTER RIPSTOP

Outdoor reversible bucket hat in recycled polyester ripstop. Soft crown that can be easily folded inside its pocket. Eco-friendly water resistant treatment.