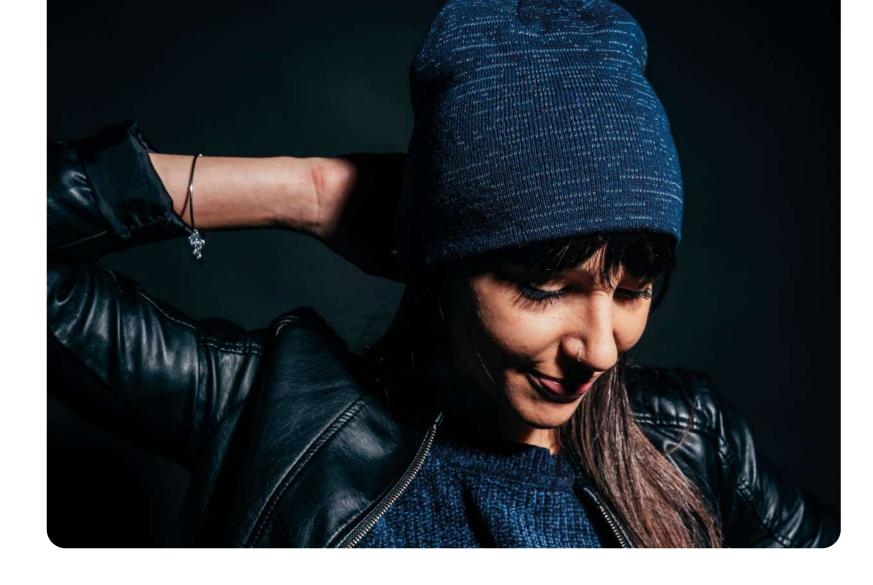

black

dark grey

olive

MAIN FABRIC: 100% ORGANIC COTTON YARN

Comfortable beanie in 100% organic cotton yarn, anallergic and natural fit. Fine rib knitted made with circular machine.

## NELSON (III)

MAIN FABRIC: 100% ORGANIC COTTON YARN

Comfortable beanie made of 100% organic cotton yarn, anallergic and natural fit. Fine rib knitted with regular cuff and flat machine fit.