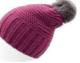

black

dark grey

olive

MAIN FABRIC: 100% ORGANIC COTTON YARN

Comfortable beanie in 100% organic cotton yarn, anallergic and natural fit. Fine rib knitted made with circular machine.

## NELSON (III)

MAIN FABRIC: 100% ORGANIC COTTON YARN

Comfortable beanie made of 100% organic cotton yarn, anallergic and natural fit. Fine rib knitted with regular cuff and flat machine fit.