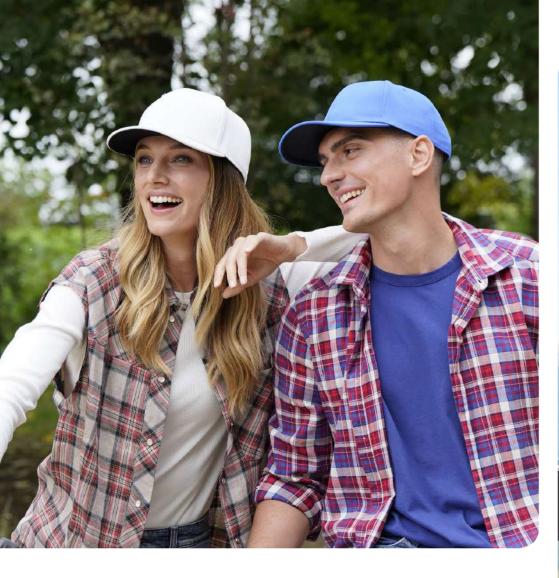

TECH SPECS

dark grey - white

white - white

black - black

khaki - khaki

MAIN FABRIC: 80% ORGANIC COTTON TWILL - 20% RECYCLED COTTON

Original dad hat shape with unstructured crown, made of a blend of recycled and organic cotton. Closed at the back by a buckle with metal hole.