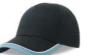

MAIN FABRIC: 80% ORGANIC COTTON TWILL - 20% RECYCLED COTTON

Colorful trucker style with 6-panel structure. Made of a mix of recycled and organic cotton, it features a mid visor and a recycled snapback closure. To finish the garment, breathable mesh in recycled polyester.