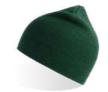

black

dark grey

olive

MAIN FABRIC: 100% ORGANIC COTTON YARN

Comfortable beanie in 100% organic cotton yarn, anallergic and natural fit. Fine rib knitted made with circular machine.