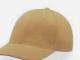

TECH SPECS

dark grey - white

white - white

black - black

khaki - khaki

MAIN FABRIC: 80% ORGANIC COTTON TWILL - 20% RECYCLED COTTON

Original dad hat shape with unstructured crown, made of a blend of recycled and organic cotton. Closed at the back by a buckle with metal hole.