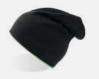

black

dark grey

olive

MAIN FABRIC: 100% ORGANIC COTTON YARN

Comfortable beanie in 100% organic cotton yarn, anallergic and natural fit. Fine rib knitted made with circular machine.

## NELSON (III)

MAIN FABRIC: 100% ORGANIC COTTON YARN

Comfortable beanie made of 100% organic cotton yarn, anallergic and natural fit. Fine rib knitted with regular cuff and flat machine fit.