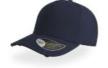

# DAD HAT DESTROYEDS

MAIN FABRIC: 80% ORGANIC COTTON TWILL - 20% RECYCLED COTTON

Original dad hat shape with ustructured crown, made of a blend of recycled and organic cotton. Closed at the back by a buckle with metal hole. Rips and cuts on the visor for a vintage and urban look.