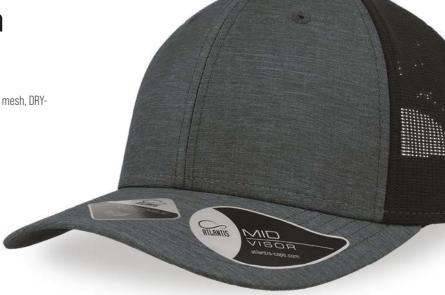

MAIN FABRIC: 80% ORGANIC COTTON TWILL - 20% RECYCLED COTTON

Colorful trucker style with 6-panel structure. Made of a mix of recycled and organic cotton, it features a mid visor and a recycled snapback closure. To finish the garment, breathable mesh in recycled polyester.