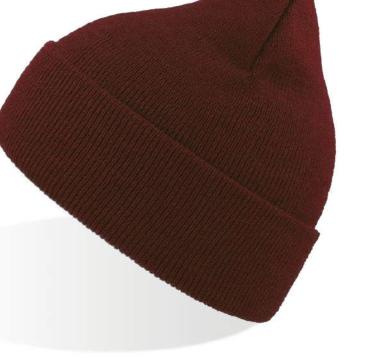

black

dark grey

olive

MAIN FABRIC: 100% ORGANIC COTTON YARN

Comfortable beanie in 100% organic cotton yarn, anallergic and natural fit. Fine rib knitted made with circular machine.

## NELSON (III)

MAIN FABRIC: 100% ORGANIC COTTON YARN

Comfortable beanie made of 100% organic cotton yarn, anallergic and natural fit. Fine rib knitted with regular cuff and flat machine fit.