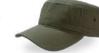

### ARMY ARM

MAIN FABRIC: 100% COTTON RIBSTOP **LINING:** 79% POLYESTER 21% COTTON

The style and the military shape of the Army cap in 100% ribstop cotton, perfectly suit different worlds: from the outdoor to sport clubs and hunting.

camouflage

olive

dark grey

khaki