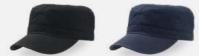

MAIN FABRIC: 80% ORGANIC COTTON TWILL - 20% RECYCLED COTTON

Unstructured old school cap made of a blend of recycled and organic cotton canvas. It features a flat visor and a recycled snapback closure.

dark grey

dark mustard

black

khaki