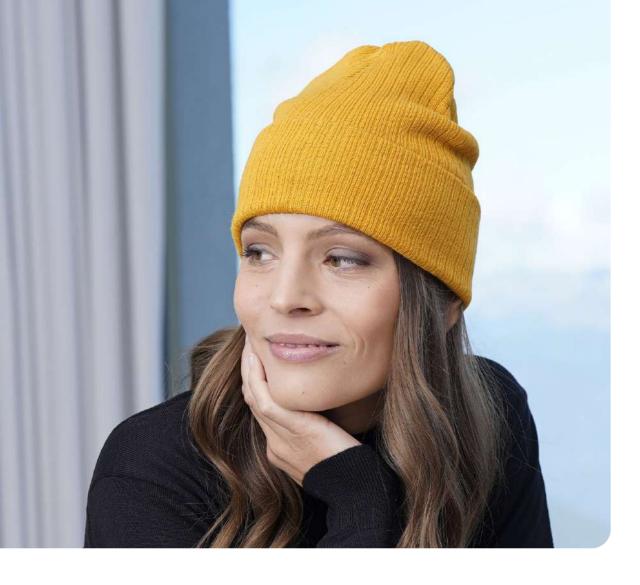

black

dark grey

olive

MAIN FABRIC: 100% ORGANIC COTTON YARN

Comfortable beanie in 100% organic cotton yarn, anallergic and natural fit. Fine rib knitted made with circular machine.

## NELSON (III)

MAIN FABRIC: 100% ORGANIC COTTON YARN

Comfortable beanie made of 100% organic cotton yarn, anallergic and natural fit. Fine rib knitted with regular cuff and flat machine fit.