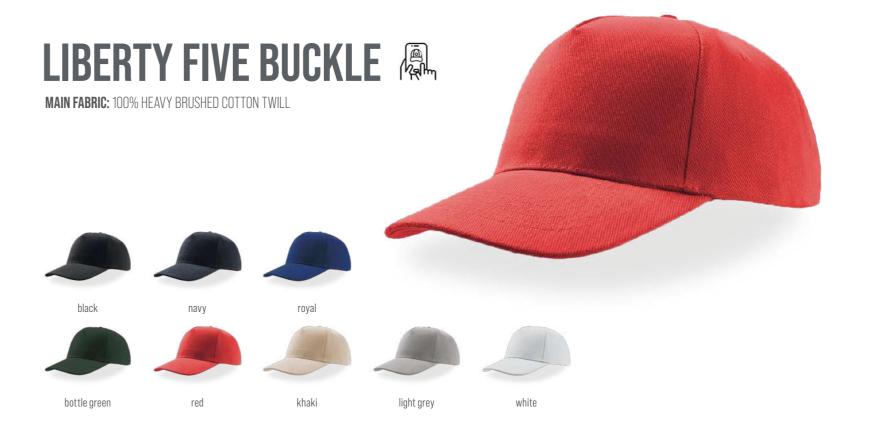

CS









### TECH SPECS







260 gr./m<sup>2</sup> one size hook & loop closure























TECH SPECS







### TECH SPECS





buckle and metal hole







AUTOMOTIVE



















## MONTE BIANCO

MAIN FABRIC: 80% ACRYLIC 15% WOOL 5% VISCOSE







dark grey-turquoise







avio-brown



natural-beige



TECH SPECS

MADE IN II













## KID START FIVE

MAIN FABRIC: 100% COTTON TWILL

Polar fleece cap with foldable earflaps and adjustable drawstring and stopper closure.





TECH SPECS







kids size hook & loop closure

KID













bottle green-white

red-navy-red











natural-navy-natural



light grey-white





white-white

light blue-white



TECH SPECS

black-grey-black





### LIBERTY FIVE

MAIN FABRIC: 100% HEAVY BRUSHED COTTON TWILL











TECH SPECS











# LIBERTY SIX BUCKLE MAIN FABRIC: 100% HEAVY BRUSHED COTTON TWILL

bottle green











### START FIVE ITALIA

MAIN FABRIC: 100% COTTON TWILL





### START FIVE

MAIN FABRIC: 100% COTTON TWILL



### TECH SPECS



















MAIN FABRIC: 100% COTTON TWILL



















### START FIVE SANDWICH

MAIN FABRIC: 100% COTTON TWILL



orange-white











khaki-navy



pink-white





white-navy







black-white



navy-white

TECH SPECS





one size hook & loop closure

TECH SPECS









### **ZOON**



















### TANK (A)

MAIN FABRIC: 100% BRUSHED COTTON TWILL









dark grey







camouflage



khaki

white









khaki

### **BUCKET** COTTON (A)





white



khaki

### TECH SPECS







250 gr./m<sup>2</sup> one size hook & l