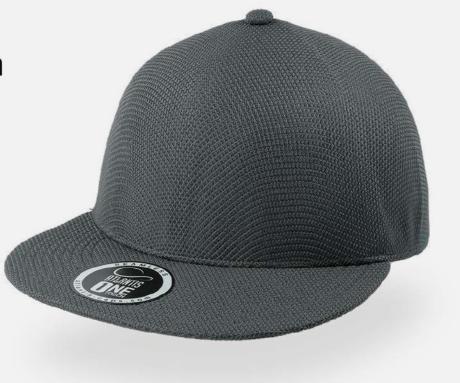

TECH SPECS

grey

MAIN FABRIC: 100% RECYCLED POLYESTER TWILL **SIDE&BACK:** 100% RECYCLED POLYESTER MESH

Trucker version of the Snap family in recycled polyester twill, it features flat visor and recycled snapback closure, typical of the streetwear culture.