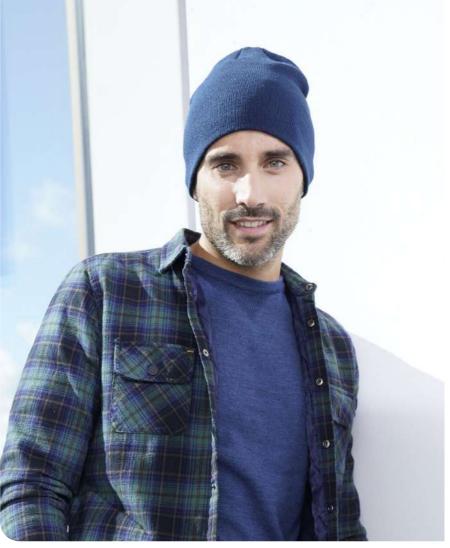

MAIN FABRIC: 100% RECYCLED POLYESTER YARN

**LINING:** 100% RECYCLED POLYESTER

Rib-knitted beanie with cuff, in recycled polyester yarn with recycled polyester inside Polartec<sup>®</sup> lining.

dark grey

navy

MAIN FABRIC: 100% RECYCLED POLYESTER YARN

**LINING:** 100% RECYCLED POLYESTER

Knitted beanie with cuff, in recycled polyester yarn with recycled polyester inside Polartec<sup>®</sup> lining.