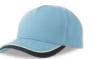

TECH SPECS

dark grey - white

white - white

black - black

khaki - khaki

MAIN FABRIC: 80% ORGANIC COTTON TWILL - 20% RECYCLED COTTON

Original dad hat shape with unstructured crown, made of a blend of recycled and organic cotton. Closed at the back by a buckle with metal hole.