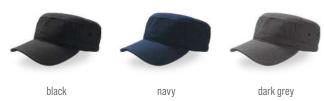

### ARMY ARM

MAIN FABRIC: 100% COTTON RIBSTOP **LINING:** 79% POLYESTER 21% COTTON

The style and the military shape of the Army cap in 100% ribstop cotton, perfectly suit different worlds: from the outdoor to sport clubs and hunting.

camouflage

olive

dark grey

khaki