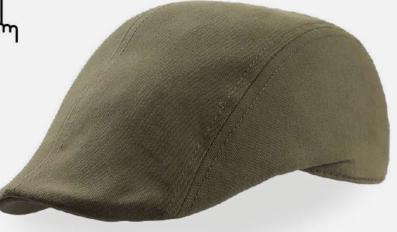

# GATSBY STREET S

MAIN FABRIC: 80% ORGANIC COTTON TWILL - 20% RECYCLED COTTON

Retrò style made of a blend of recycled and organic cotton canvas, with soft crown, fully buckled closure and mid visor.