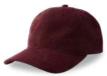

# LIBERTY SANDWICHS

MAIN FABRIC: 80% ORGANIC COTTON TWILL - 20% RECYCLED COTTON

Essential cap made of a blend of recycled and organic cotton, it features a curved visor with color sandwich and a buckle with sewn hole in the back.