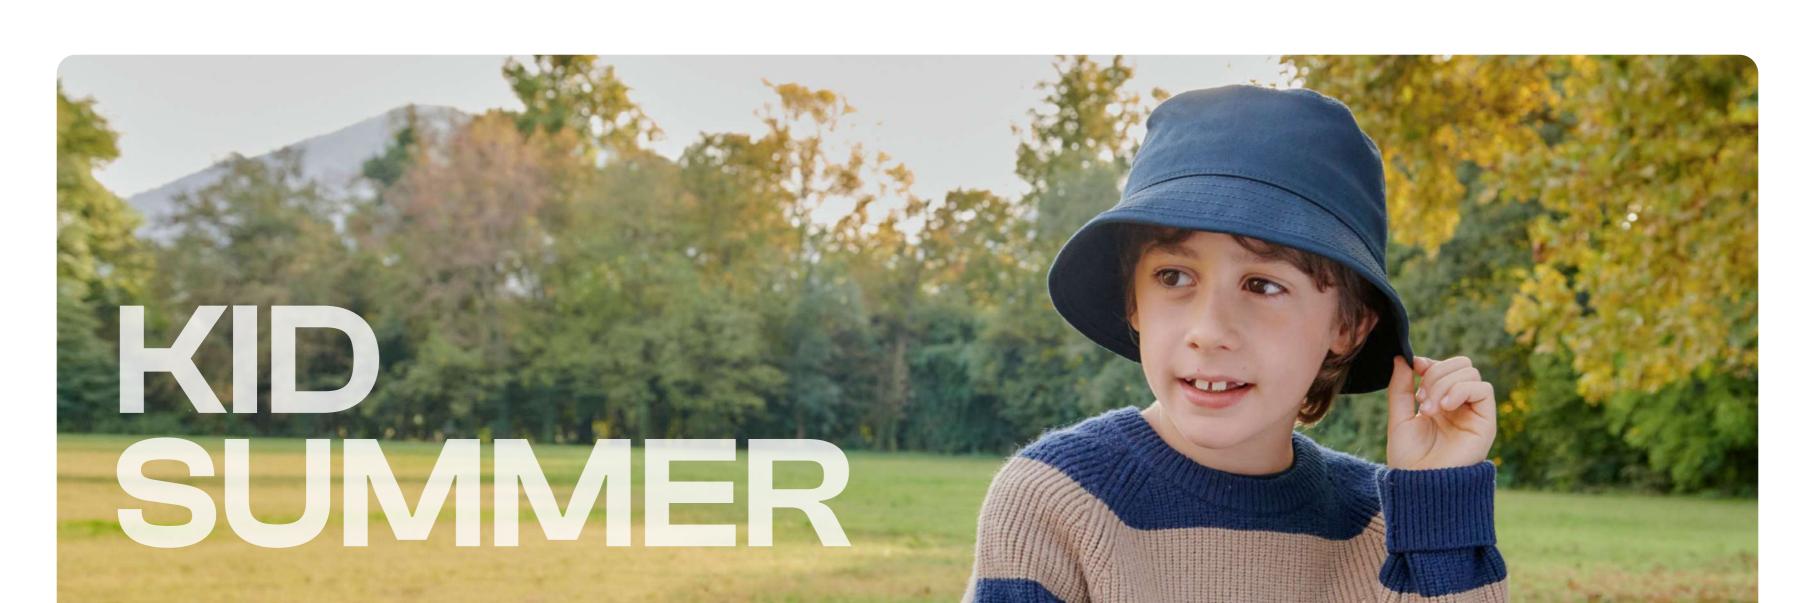

## KID MAYO

MAIN FABRIC: 80% ORGANIC COTTON TWILL - 20% RECYCLED COTTON

Bucket hat in kid size, made of a blend of recycled and organic cotton.

navy