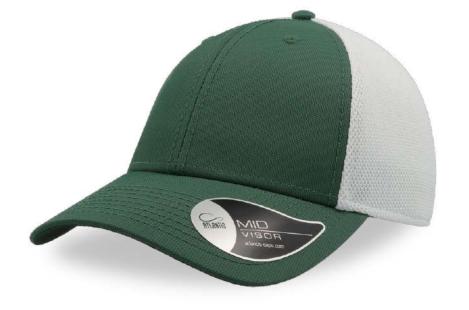

MAIN FABRIC: 80% ORGANIC COTTON TWILL - 20% RECYCLED COTTON

Colorful trucker style with 6-panel structure. Made of a mix of recycled and organic cotton, it features a mid visor and a recycled snapback closure. To finish the garment, breathable mesh in recycled polyester.

black - black

dark grey - black

navy - grey - white

olive - black

white - white

mustard - black

grey - black navy - navy

TECH SPECS