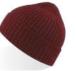

black

dark grey

olive

MAIN FABRIC: 100% ORGANIC COTTON YARN

Comfortable beanie in 100% organic cotton yarn, anallergic and natural fit. Fine rib knitted made with circular machine.

## NELSON (III)

MAIN FABRIC: 100% ORGANIC COTTON YARN

Comfortable beanie made of 100% organic cotton yarn, anallergic and natural fit. Fine rib knitted with regular cuff and flat machine fit.