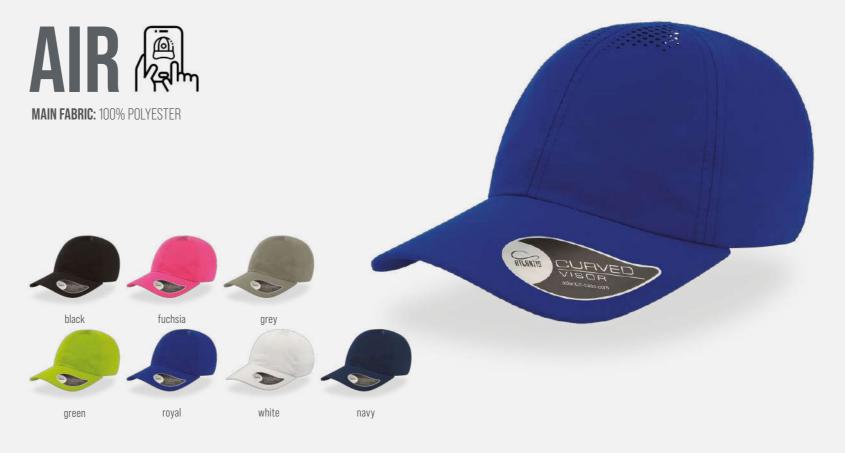

### MAIN FABRIC: 97% RECYCLED POLYESTER 3% ELASTANE

Comfortable structured hat made of recycled polyester and elastane. Seamless construction for maximum comfort and performance. Baseball shape with dry-tech sweatband and curved visor. High quality hook-and-loop closure.