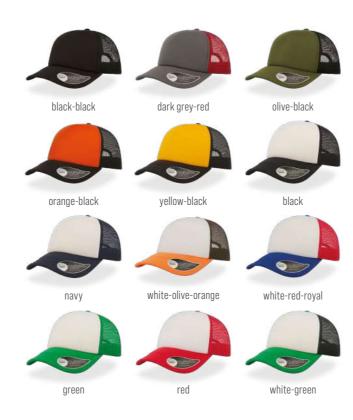

MAIN FABRIC: 80% ORGANIC COTTON TWILL - 20% RECYCLED COTTON

Colorful trucker style with 6-panel structure. Made of a mix of recycled and organic cotton, it features a mid visor and a recycled snapback closure. To finish the garment, breathable mesh in recycled polyester.

black - black

dark grey - black

navy - grey - white

olive - black

white - white

mustard - black

grey - black navy - navy

TECH SPECS