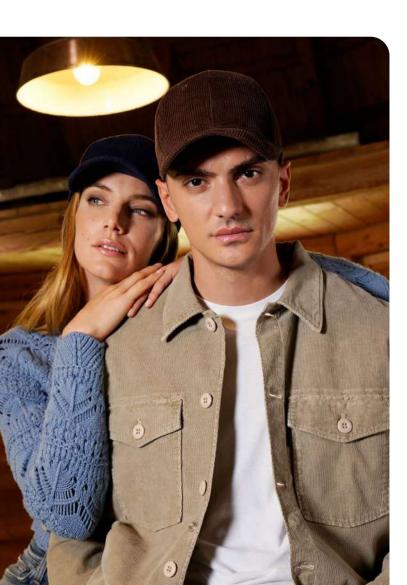

# CREEP S

MAIN FABRIC: 100% RECYCLED POLYESTER CORDUROY

Unstructured 6 panels baseball hat in recycled polyester corduroy 21 wales with mid visor and metal buckle closure with metal hole. Vintage look and warm handfeel.

MAIN FABRIC: 100% RECYCLED POLYESTER CORDUROY

Structured 6 panels baseball hat in recycled polyester corduroy 8 wales with curved visor and hook-and-loop closure. Vintage look and warm handfeel.

TECHNO FLAPS