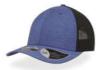

MAIN FABRIC: 80% ORGANIC COTTON TWILL - 20% RECYCLED COTTON

Colorful trucker style with 6-panel structure. Made of a mix of recycled and organic cotton, it features a mid visor and a recycled snapback closure. To finish the garment, breathable mesh in recycled polyester.