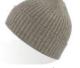

black

dark grey

olive

MAIN FABRIC: 100% ORGANIC COTTON YARN

Comfortable beanie in 100% organic cotton yarn, anallergic and natural fit. Fine rib knitted made with circular machine.

## NELSON (III)

MAIN FABRIC: 100% ORGANIC COTTON YARN

Comfortable beanie made of 100% organic cotton yarn, anallergic and natural fit. Fine rib knitted with regular cuff and flat machine fit.