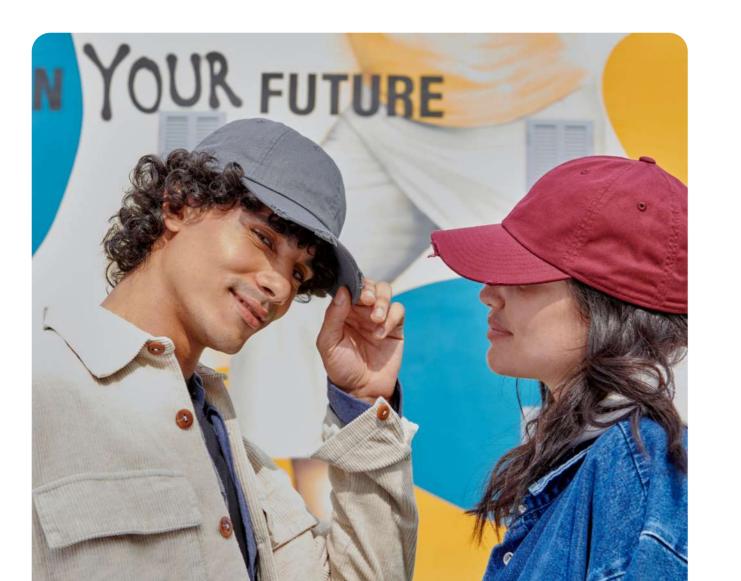

MAIN FABRIC: 80% ORGANIC COTTON TWILL - 20% RECYCLED COTTON

Unstructured old school cap made of a blend of recycled and organic cotton canvas. It features a flat visor and a recycled snapback closure.

dark grey

dark mustard

black

khaki