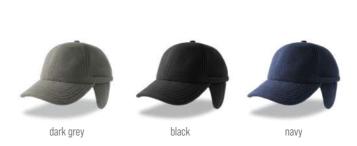

# SNOW FLAP STOPPER S

MAIN FABRIC: 100% RECYCLED POLYESTER

Outdoor winter hat with ear flaps made of recycled polarfleece. Unstructured front panels and curved visor. Adjustable closure with elastic drawstrings and stopper.

MAIN FABRIC: 100% RECYCLED NYLON **LINING:** 100% RECYCLED POLYESTER

Outdoor winter hat with ear flaps made of recycled nylon. Water resistant outside and recycled polar fleece inside. Unstructured front panels and curved visor. Adjustable closure with elastic drawstrings and stopper.