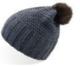

black

dark grey

olive

MAIN FABRIC: 100% ORGANIC COTTON YARN

Comfortable beanie in 100% organic cotton yarn, anallergic and natural fit. Fine rib knitted made with circular machine.

## NELSON (III)

MAIN FABRIC: 100% ORGANIC COTTON YARN

Comfortable beanie made of 100% organic cotton yarn, anallergic and natural fit. Fine rib knitted with regular cuff and flat machine fit.