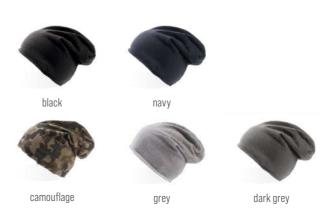

black

dark grey

olive

MAIN FABRIC: 100% ORGANIC COTTON YARN

Comfortable beanie in 100% organic cotton yarn, anallergic and natural fit. Fine rib knitted made with circular machine.