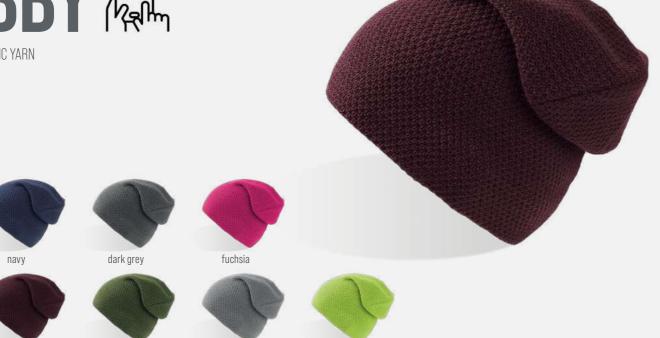

# MOOVER S

MAIN FABRIC: 100% RECYCLED POLYESTER YARN

Comfortable beanie in recycled polyester yarn. Double layer and circular machine finish. Soft hand feel for outdoor activities and everyday use.

TECH SPECS

\_

MAIN FABRIC: 100% RECYCLED POLYESTER YARN

MELANGE COLOURS: 50% RECYCLED POLYESTER YARN 50% ACRYLIC YARN

Long shaped beanie in recycled polyester yarn. Double layer and flat machine finish. Soft hand feel for everyday use.

light grey melange

dark grey melange

MAIN FABRIC: 100% RECYCLED POLYESTER YARN

Classic shaped beanie with cuff in recycled polyester yarn. Double layer and circular machine finish. Soft hand feel for everyday use.