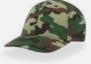

MAIN FABRIC: 80% ORGANIC COTTON TWILL - 20% RECYCLED COTTON

Unstructured old school cap made of a blend of recycled and organic cotton canvas. It features a flat visor and a recycled snapback closure.

dark grey

dark mustard

black

khaki