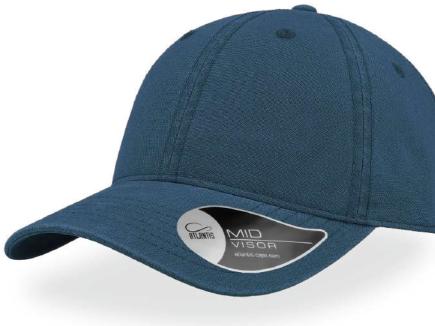

MAIN FABRIC: 80% ORGANIC COTTON TWILL - 20% RECYCLED COTTON

Colorful trucker style with 6-panel structure. Made of a mix of recycled and organic cotton, it features a mid visor and a recycled snapback closure. To finish the garment, breathable mesh in recycled polyester.