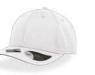

MAIN FABRIC: 80% ORGANIC COTTON TWILL - 20% RECYCLED COTTON

Unstructured old school cap made of a blend of recycled and organic cotton canvas. It features a flat visor and a recycled snapback closure.

dark grey

dark mustard

black

khaki