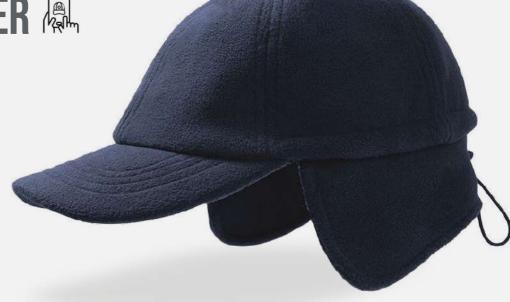

# SNOW FLAP STOPPER S

MAIN FABRIC: 100% RECYCLED POLYESTER

Outdoor winter hat with ear flaps made of recycled polarfleece. Unstructured front panels and curved visor. Adjustable closure with elastic drawstrings and stopper.