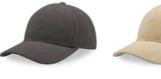

TECH SPECS

dark grey - white

white - white

black - black

khaki - khaki

MAIN FABRIC: 80% ORGANIC COTTON TWILL - 20% RECYCLED COTTON

Original dad hat shape with unstructured crown, made of a blend of recycled and organic cotton. Closed at the back by a buckle with metal hole.

TECH SPECS

cardinal

dark grey

stone