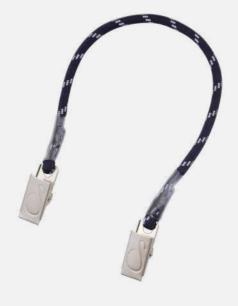

# LIBERTY SANDWICHS

MAIN FABRIC: 80% ORGANIC COTTON TWILL - 20% RECYCLED COTTON

Essential cap made of a blend of recycled and organic cotton, it features a curved visor with color sandwich and a buckle with sewn hole in the back.