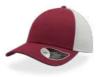

MAIN FABRIC: 80% ORGANIC COTTON TWILL - 20% RECYCLED COTTON

Colorful trucker style with 6-panel structure. Made of a mix of recycled and organic cotton, it features a mid visor and a recycled snapback closure. To finish the garment, breathable mesh in recycled polyester.