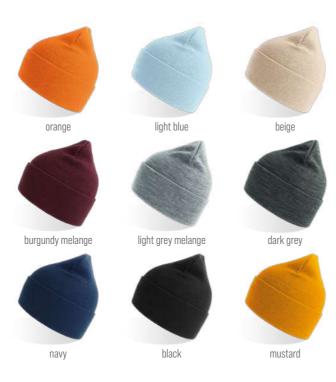

black

dark grey

olive

MAIN FABRIC: 100% ORGANIC COTTON YARN

Comfortable beanie in 100% organic cotton yarn, anallergic and natural fit. Fine rib knitted made with circular machine.

## NELSON (III)

MAIN FABRIC: 100% ORGANIC COTTON YARN

Comfortable beanie made of 100% organic cotton yarn, anallergic and natural fit. Fine rib knitted with regular cuff and flat machine fit.

### TECH SPECS

78 gr.