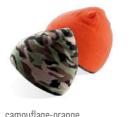

BUCKET POCKET

MAIN FABRIC: 100% POLYESTER RIBSTOP







navy-grey

















SWING

MAIN FABRIC:

100% BRUSHED COTTON TWILL









olive



khaki

### WOOLLY

MAIN FABRIC: 70% ACRYLIC 30% WOOL

Woolly is the ribbed beanie for the coldest days that ensures comfort and a fit suitable for everyone.





black



forest green













267

TECH SPECS







180 gr./m<sup>2</sup> one size hook & loop closure







## VIRAL A

### MAIN FABRIC: 47% VISCOSE 23% POLYESTER 30% NYLON

Viral beanie weaves the quality and comfort of viscose and the strength of nylon making the product very soft, shiny and time fit at the same.



















TECH SPECS







## SNOBBY A

MAIN FABRIC: 100% ACRYLIC YARN











### TECH SPECS

















MAIN FABRIC: 100% ACRYLIC



























TECH SPECS



TECH SPECS











one size

TECH SPECS





## HOTTY

MAIN FABRIC: 100% POLYESTER

Hotty is a comfy and multifuntional neck warmer in soft fleece, perfect for sports and outdoor activities.









### **GLOVES** TOUCH (

### MAIN FABRIC:

100% ACRYLIC WITH METAL FIBER ON FINGERTIPS











navy









grey melange

### TECH SPECS





230 gr./m<sup>2</sup> 28x25 cm

### TECH SPECS





### TECH SPECS



MAGIC (A)

MAIN FABRIC:

100% ACRYLIC YARN







## REFLECT (

MAIN FABRIC: 65% POLYESTER 35% COTTON













WORKWEAR











reflective



## HELPY (Included the second sec













## BANDANA LONG

MAIN FABRIC: 100% COTTON TWILL

















TECH SPECS















### ESTORIL A

MAIN FABRIC: 100% POLYESTER JACQUARD



### GEAR A