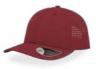

# LIBERTY SANDWICHS

MAIN FABRIC: 80% ORGANIC COTTON TWILL - 20% RECYCLED COTTON

Essential cap made of a blend of recycled and organic cotton, it features a curved visor with color sandwich and a buckle with sewn hole in the back.