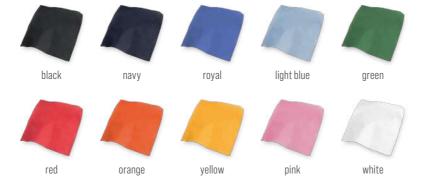

# LIBERTY SANDWICHS

MAIN FABRIC: 80% ORGANIC COTTON TWILL - 20% RECYCLED COTTON

Essential cap made of a blend of recycled and organic cotton, it features a curved visor with color sandwich and a buckle with sewn hole in the back.