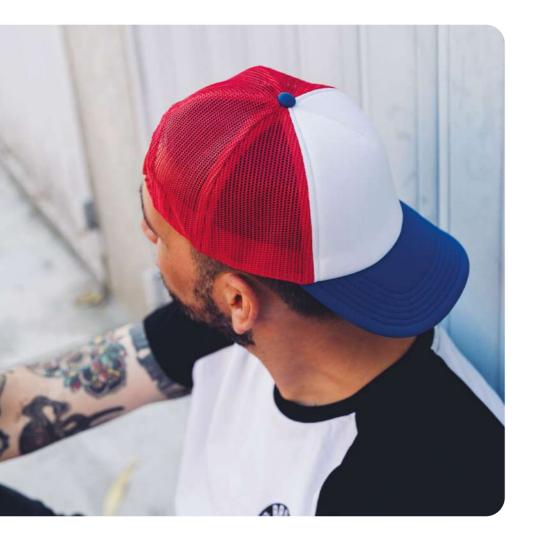

## **BRYCE**

MAIN FABRIC: 100% RECYCLED POLYESTER TWILL **SIDEGBACK:** 100% RECYCLED POLYESTER MESH

Classic structured 6-panel trucker cap in recycled polyester twill. Ventilated recycled mesh that keeps you fresh and recycled snapback closure. Ideal in the summer or when travelling.