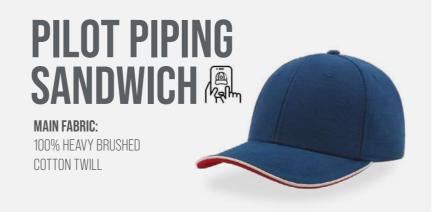

and outdoor activities.









### **GLOVES** TOUCH (

### MAIN FABRIC:

100% ACRYLIC WITH METAL FIBER ON FINGERTIPS











navy









grey melange

### TECH SPECS





230 gr./m<sup>2</sup> 28x25 cm

### TECH SPECS





### TECH SPECS



MAGIC (A)

MAIN FABRIC:

100% ACRYLIC YARN







## REFLECT (

MAIN FABRIC: 65% POLYESTER 35% COTTON













WORKWEAR











reflective



## HELPY (Included the second sec













## BANDANA LONG

MAIN FABRIC: 100% COTTON TWILL

















TECH SPECS















### ESTORIL A

MAIN FABRIC: 100% POLYESTER JACQUARD



### GEAR A

MAIN FABRIC:

100% CHINO COTTON TWILL

FRONT&BILL:

98% POLYESTER MINIOTTOMAN 2% ELASTANE





### TECH SPECS









### TECH SPECS







260 gr./m<sup>2</sup> one size hook & loop closure























TECH SPECS







### TECH SPECS





buckle and metal hole







AUTOMOTIVE



















## MONTE BIANCO

MAIN FABRIC: 80% ACRYLIC 15% WOOL 5% VISCOSE







dark grey-turquoise







avio-brown



natural-beige



TECH SPECS

MADE IN II













## KID START FIVE

MAIN FABRIC: 100% COTTON TWILL

Polar fleece cap with foldable earflaps and adjustable drawstring and stopper closure.





TECH SPECS







kids size hook & loop closure

KID













bottle green-white

red-navy-red











natural-navy-natural



light grey-white





white-white

light blue-white



TECH SPECS

black-grey-black





### LIBERTY FIVE

MAIN FABRIC: 100% HEAVY BRUSHED COTTON TWILL











TECH SPECS











# LIBERTY SIX BUCKLE MAIN FABRIC: 100% HEAVY BRUSHED COTTON