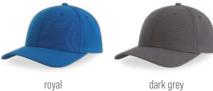

TECH SPECS

dark grey - white

white - white

black - black

khaki - khaki

MAIN FABRIC: 80% ORGANIC COTTON TWILL - 20% RECYCLED COTTON

Original dad hat shape with unstructured crown, made of a blend of recycled and organic cotton. Closed at the back by a buckle with metal hole.