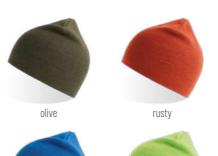

black

dark grey

olive

MAIN FABRIC: 100% ORGANIC COTTON YARN

Comfortable beanie in 100% organic cotton yarn, anallergic and natural fit. Fine rib knitted made with circular machine.