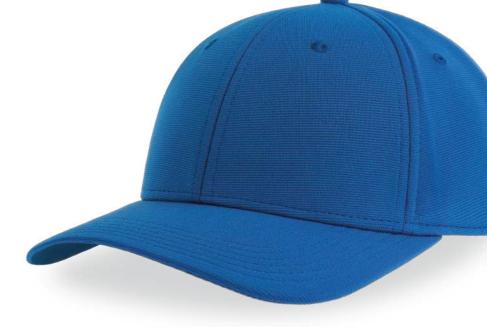

MAIN FABRIC: 80% ORGANIC COTTON TWILL - 20% RECYCLED COTTON

Colorful trucker style with 6-panel structure. Made of a mix of recycled and organic cotton, it features a mid visor and a recycled snapback closure. To finish the garment, breathable mesh in recycled polyester.