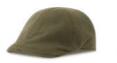

# GATSBY STREET S

MAIN FABRIC: 80% ORGANIC COTTON TWILL - 20% RECYCLED COTTON

Retrò style made of a blend of recycled and organic cotton canvas, with soft crown, fully buckled closure and mid visor.