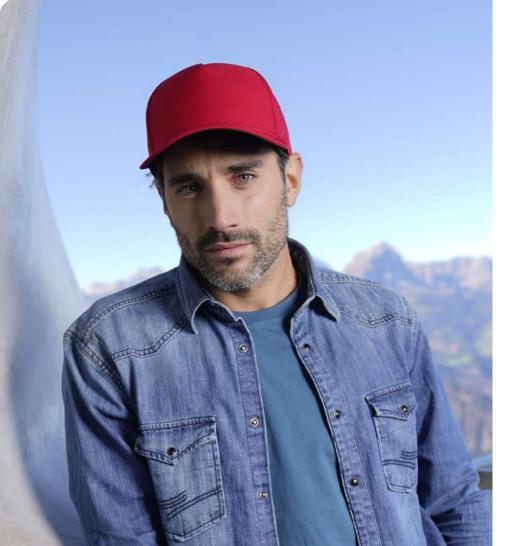

red - red

yellow fluo - black

orange fluo - black

TECH SPECS

dark grey - black

MAIN FABRIC: 100% RECYCLED POLYESTER TWILL

All-round hat for any situation, in recycled polyester twill, with mid visor and recycled snapbake closure.