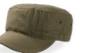

MAIN FABRIC: 80% ORGANIC COTTON TWILL - 20% RECYCLED COTTON

Unstructured old school cap made of a blend of recycled and organic cotton canvas. It features a flat visor and a recycled snapback closure.

dark grey