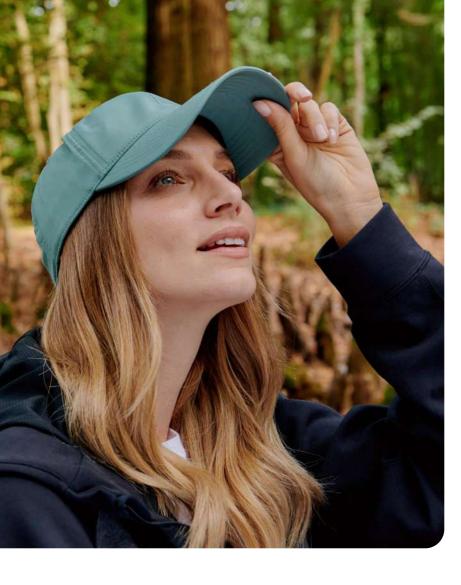

# REFLECT S

MAIN FABRIC: 100% RECYCLED POLYESTER

Baseball shape made of recycled polyester with reclective piping on visor and closure for high visibility when it's dark. It features a curved visor, a buckle with sewn hole at the back and an eco-friendly water resistant treatment.