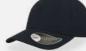

MAIN FABRIC: 80% ORGANIC COTTON TWILL - 20% RECYCLED COTTON

Colorful trucker style with 6-panel structure. Made of a mix of recycled and organic cotton, it features a mid visor and a recycled snapback closure. To finish the garment, breathable mesh in recycled polyester.