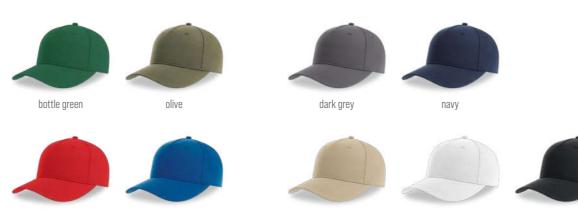

MAIN FABRIC: 80% ORGANIC COTTON TWILL - 20% RECYCLED COTTON

Unstructured old school cap made of a blend of recycled and organic cotton canvas. It features a flat visor and a recycled snapback closure.

dark grey

dark mustard

black

khaki