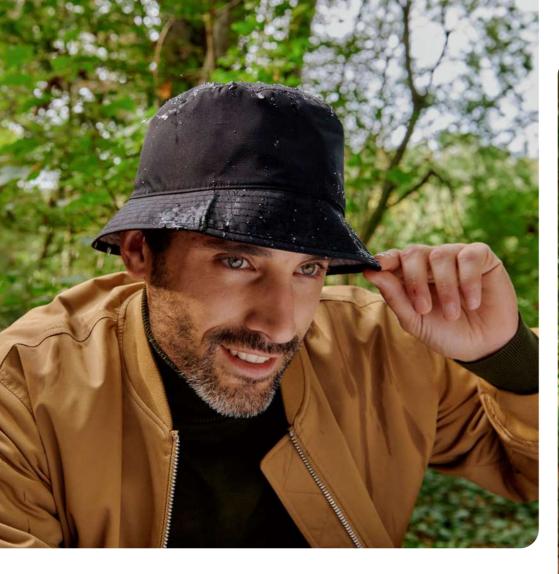

# BUCKET POCKET S

MAIN FABRIC: 100% RECYCLED POLYESTER RIPSTOP

Outdoor reversible bucket hat in recycled polyester ripstop. Soft crown that can be easily folded inside its pocket. Eco-friendly water resistant treatment.