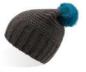

black

dark grey

olive

MAIN FABRIC: 100% ORGANIC COTTON YARN

Comfortable beanie in 100% organic cotton yarn, anallergic and natural fit. Fine rib knitted made with circular machine.

## NELSON (III)

MAIN FABRIC: 100% ORGANIC COTTON YARN

Comfortable beanie made of 100% organic cotton yarn, anallergic and natural fit. Fine rib knitted with regular cuff and flat machine fit.