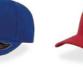

# LIBERTY SANDWICHS

MAIN FABRIC: 80% ORGANIC COTTON TWILL - 20% RECYCLED COTTON

Essential cap made of a blend of recycled and organic cotton, it features a curved visor with color sandwich and a buckle with sewn hole in the back.