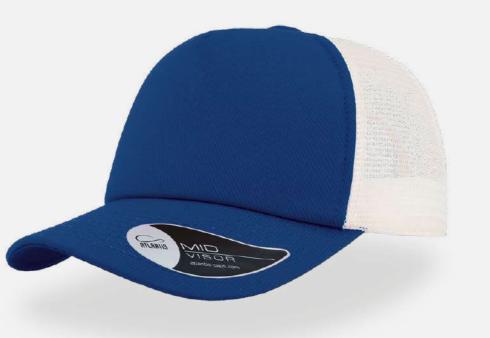

MAIN FABRIC: 80% ORGANIC COTTON TWILL - 20% RECYCLED COTTON

Colorful trucker style with 6-panel structure. Made of a mix of recycled and organic cotton, it features a mid visor and a recycled snapback closure. To finish the garment, breathable mesh in recycled polyester.