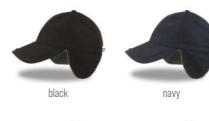

# SNOW FLAP STOPPER S

MAIN FABRIC: 100% RECYCLED POLYESTER

Outdoor winter hat with ear flaps made of recycled polarfleece. Unstructured front panels and curved visor. Adjustable closure with elastic drawstrings and stopper.

MAIN FABRIC: 100% RECYCLED NYLON **LINING:** 100% RECYCLED POLYESTER

Outdoor winter hat with ear flaps made of recycled nylon. Water resistant outside and recycled polar fleece inside. Unstructured front panels and curved visor. Adjustable closure with elastic drawstrings and stopper.