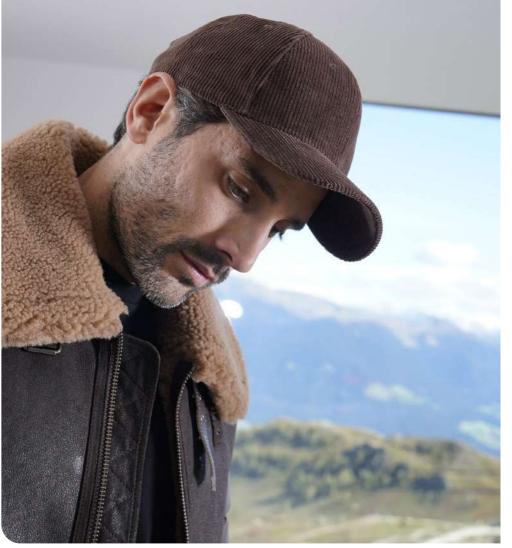

# CREEP S

MAIN FABRIC: 100% RECYCLED POLYESTER CORDUROY

Unstructured 6 panels baseball hat in recycled polyester corduroy 21 wales with mid visor and metal buckle closure with metal hole. Vintage look and warm handfeel.

MAIN FABRIC: 100% RECYCLED POLYESTER CORDUROY

Structured 6 panels baseball hat in recycled polyester corduroy 8 wales with curved visor and hook-and-loop closure. Vintage look and warm handfeel.

TECHNO FLAPS