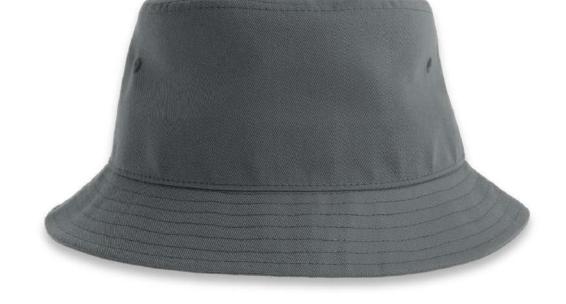

### MAIN FABRIC: 100% RECYCLED POLYESTER TWILL

Straightforward, simple and fully recycled. The Geo bucket is the ultimate classy 100% recycled polyester hat and fits loosely for a casual and easygoing feel.

dark grey

black

navy

white