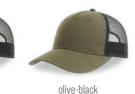

MAIN FABRIC: 80% ORGANIC COTTON TWILL - 20% RECYCLED COTTON

Colorful trucker style with 6-panel structure. Made of a mix of recycled and organic cotton, it features a mid visor and a recycled snapback closure. To finish the garment, breathable mesh in recycled polyester.

black - black

dark grey - black

navy - grey - white

olive - black

white - white

mustard - black

grey - black navy - navy

TECH SPECS