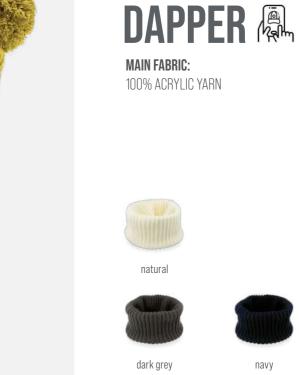

OCKET

MAIN FABRIC: 100% POLYESTER RIBSTOP







navy-grey

















SWING

MAIN FABRIC:

100% BRUSHED COTTON TWILL









olive



khaki

### WOOLLY

MAIN FABRIC: 70% ACRYLIC 30% WOOL

Woolly is the ribbed beanie for the coldest days that ensures comfort and a fit suitable for everyone.





black



forest green













267

TECH SPECS







180 gr./m<sup>2</sup> one size hook & loop closure







## VIRAL A

### MAIN FABRIC: 47% VISCOSE 23% POLYESTER 30% NYLON

Viral beanie weaves the quality and comfort of viscose and the strength of nylon making the product very soft, shiny and time fit at the same.



















TECH SPECS







## SNOBBY A

MAIN FABRIC: 100% ACRYLIC YARN











### TECH SPECS

















MAIN FABRIC: 100% ACRYLIC



























TECH SPECS



TECH SPECS











one size

TECH SPECS





## HOTTY

MAIN FABRIC: 100% POLYESTER

Hotty is a comfy and multifuntional neck warmer in soft fleece, perfect for sports and outdoor activities.









### **GLOVES** TOUCH (

### MAIN FABRIC:

100% ACRYLIC WITH METAL FIBER ON FINGERTIPS











navy









grey melange

### TECH SPECS





230 gr./m<sup>2</sup> 28x25 cm

### TECH SPECS





### TECH SPECS



MAGIC (A)

MAIN FABRIC:

100% ACRYLIC YARN







## REFLECT (

MAIN FABRIC: 65% POLYESTER 35% COTTON













WORKWEAR











reflective



## HELPY (Included the second sec













## BANDANA LONG

MAIN FABRIC: 100% COTTON TWILL

















TECH SPECS















### ESTORIL A

MAIN FABRIC: 100% POLYESTER JACQUARD



### GEAR A

MAIN FAB