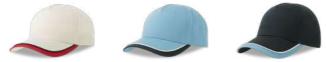

# LIBERTY SANDWICHS

MAIN FABRIC: 80% ORGANIC COTTON TWILL - 20% RECYCLED COTTON

Essential cap made of a blend of recycled and organic cotton, it features a curved visor with color sandwich and a buckle with sewn hole in the back.