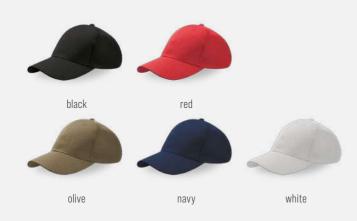

TECH SPECS

dark grey - white

white - white

black - black

khaki - khaki

MAIN FABRIC: 80% ORGANIC COTTON TWILL - 20% RECYCLED COTTON

Original dad hat shape with unstructured crown, made of a blend of recycled and organic cotton. Closed at the back by a buckle with metal hole.