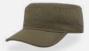

# DAD HAT DESTROYEDS

MAIN FABRIC: 80% ORGANIC COTTON TWILL - 20% RECYCLED COTTON

Original dad hat shape with ustructured crown, made of a blend of recycled and organic cotton. Closed at the back by a buckle with metal hole. Rips and cuts on the visor for a vintage and urban look.