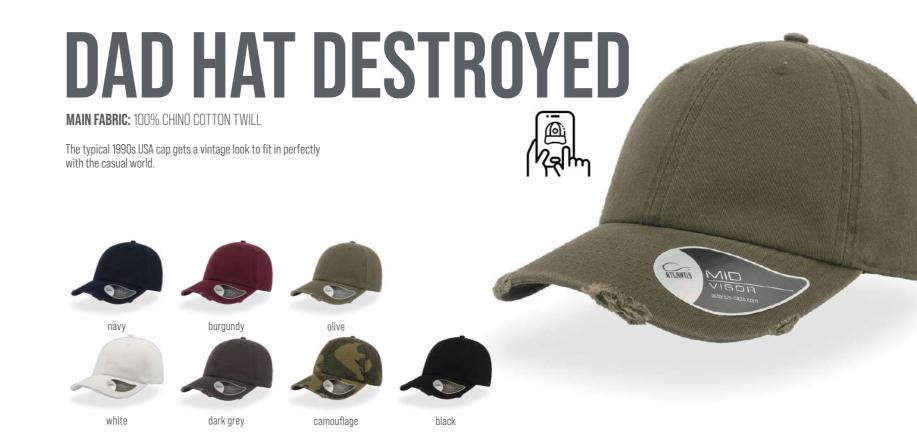

# DAD HAT DESTROYEDS

MAIN FABRIC: 80% ORGANIC COTTON TWILL - 20% RECYCLED COTTON

Original dad hat shape with ustructured crown, made of a blend of recycled and organic cotton. Closed at the back by a buckle with metal hole. Rips and cuts on the visor for a vintage and urban look.