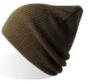

MAIN FABRIC: 100% RECYCLED POLYESTER YARN

**LINING:** 100% RECYCLED POLYESTER

Rib-knitted beanie with cuff, in recycled polyester yarn with recycled polyester inside Polartec<sup>®</sup> lining.

dark grey

navy

MAIN FABRIC: 100% RECYCLED POLYESTER YARN

**LINING:** 100% RECYCLED POLYESTER

Knitted beanie with cuff, in recycled polyester yarn with recycled polyester inside Polartec<sup>®</sup> lining.