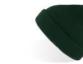

black

dark grey

olive

MAIN FABRIC: 100% ORGANIC COTTON YARN

Comfortable beanie in 100% organic cotton yarn, anallergic and natural fit. Fine rib knitted made with circular machine.

## NELSON (III)

MAIN FABRIC: 100% ORGANIC COTTON YARN

Comfortable beanie made of 100% organic cotton yarn, anallergic and natural fit. Fine rib knitted with regular cuff and flat machine fit.