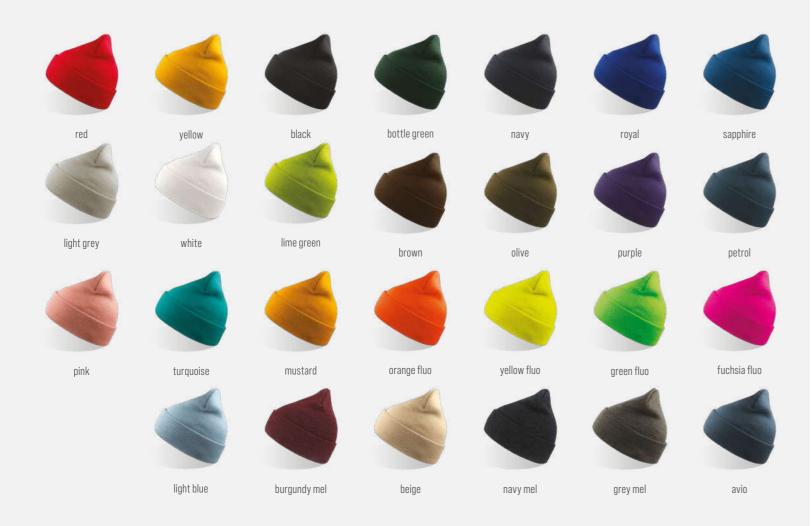

black

dark grey

olive

MAIN FABRIC: 100% ORGANIC COTTON YARN

Comfortable beanie in 100% organic cotton yarn, anallergic and natural fit. Fine rib knitted made with circular machine.

## NELSON (III)

MAIN FABRIC: 100% ORGANIC COTTON YARN

Comfortable beanie made of 100% organic cotton yarn, anallergic and natural fit. Fine rib knitted with regular cuff and flat machine fit.