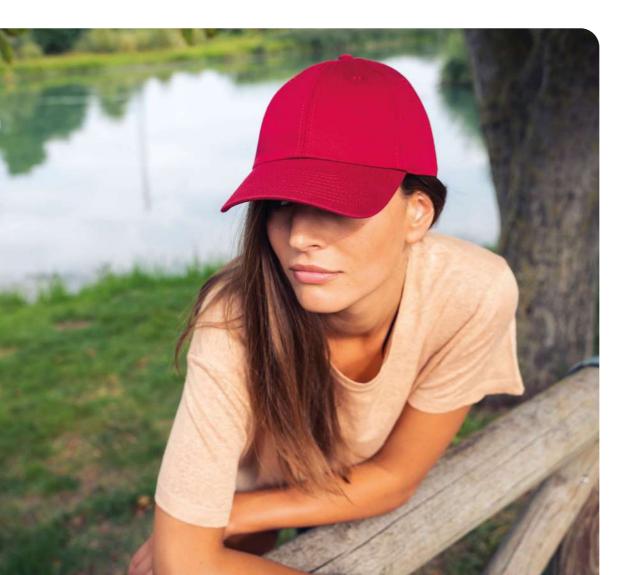

POLYESTER - 3% ELASTANE

Casual all-around hat made of recycled polyester and elastane. It features a mid visor, recycled dry-tech sweatband and a HQ hookGloop closure with elastic and buckle.









white









































## PITCH

MAIN FABRIC: 97% RECYCLED POLYESTER - 3% ELASTANE

Casual all-around hat made of recycled polyester and elastane. It features an elastic sweatband and a full closure for a comfortable fit.

























# BUCKET POCKET S

MAIN FABRIC: 100% RECYCLED POLYESTER RIPSTOP

Outdoor reversible bucket hat in recycled polyester ripstop. Soft crown that can be easily folded inside its pocket. Eco-friendly water resistant treatment.





olive - light olive







navy - grey



TECH SPECS

EEATIII

STAINABLE FEATURE





















## FRASER A

MAIN FABRIC: 100% ORGANIC COTTON TWILL

Unstructured 6-panel cap in organic cotton. Dad hat shape with mid visor and full metal buckle. Authentic fashion icon of the modern urban culture.









TECH SPECS

columbia blue

















## SAND

### MAIN FABRIC: 95% RECYCLED POLYESTER 5% ELASTANE

Featuring a corded miniottoman exterior, Sand is made almost entirely of breathable recycled polyester. The elastane fabric gives a stretchable universal fit making this hat completely suitable for sport and outdoor fun.

































### MAIN FABRIC: 97% RECYCLED POLYESTER 3% ELASTANE

Comfortable structured hat made of recycled polyester and elastane. Seamless construction for maximum comfort and performance. Baseball shape with dry-tech sweatband and curved