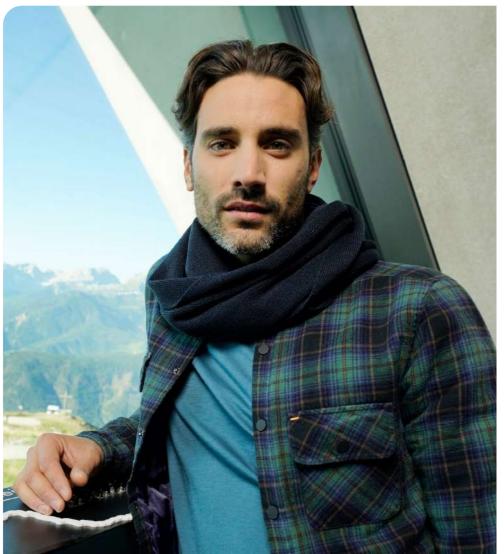

# HOTTY S

MAIN FABRIC: 100% RECYCLED POLYESTER

Versatile and light neck warmer in comfortable recycled polyester polar fleece with excellent moisture management properties. Ideal for high-output activities in cold weather. Cord adjuster on the top edge for full closure.

MAIN FABRIC: 100% RECYCLED POLYESTER YARN

Casual scarf in a single layer of recycled polyester yarn. Soft hand feel for extra comfort.