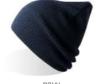

## VIRAL A

### MAIN FABRIC: 47% VISCOSE 23% POLYESTER 30% NYLON

Viral beanie weaves the quality and comfort of viscose and the strength of nylon making the product very soft, shiny and time fit at the same.

TECH SPECS