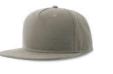

MAIN FABRIC: 80% ORGANIC COTTON TWILL - 20% RECYCLED COTTON

Unstructured old school cap made of a blend of recycled and organic cotton canvas. It features a flat visor and a recycled snapback closure.

dark grey

dark mustard

black

khaki