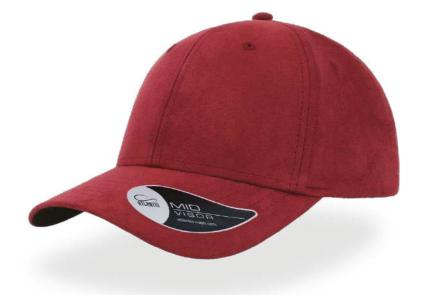

MAIN FABRIC: 80% ORGANIC COTTON TWILL - 20% RECYCLED COTTON

Colorful trucker style with 6-panel structure. Made of a mix of recycled and organic cotton, it features a mid visor and a recycled snapback closure. To finish the garment, breathable mesh in recycled polyester.

black - black

dark grey - black

navy - grey - white

olive - black

white - white

mustard - black

grey - black navy - navy

TECH SPECS