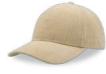

# DAD HAT DESTROYEDS

MAIN FABRIC: 80% ORGANIC COTTON TWILL - 20% RECYCLED COTTON

Original dad hat shape with ustructured crown, made of a blend of recycled and organic cotton. Closed at the back by a buckle with metal hole. Rips and cuts on the visor for a vintage and urban look.