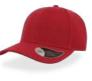

MAIN FABRIC: 80% ORGANIC COTTON TWILL - 20% RECYCLED COTTON

Colorful trucker style with 6-panel structure. Made of a mix of recycled and organic cotton, it features a mid visor and a recycled snapback closure. To finish the garment, breathable mesh in recycled polyester.