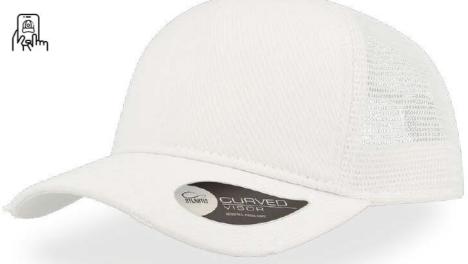

TECH SPECS

grey

MAIN FABRIC: 100% RECYCLED POLYESTER TWILL **SIDE&BACK:** 100% RECYCLED POLYESTER MESH

Trucker version of the Snap family in recycled polyester twill, it features flat visor and recycled snapback closure, typical of the streetwear culture.