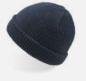

MAIN FABRIC: 100% RECYCLED POLYESTER YARN

**LINING:** 100% RECYCLED POLYESTER

Rib-knitted beanie with cuff, in recycled polyester yarn with recycled polyester inside Polartec<sup>®</sup> lining.

dark grey

navy

MAIN FABRIC: 100% RECYCLED POLYESTER YARN

**LINING:** 100% RECYCLED POLYESTER

Knitted beanie with cuff, in recycled polyester yarn with recycled polyester inside Polartec<sup>®</sup> lining.