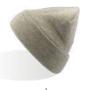

black

dark grey

olive

MAIN FABRIC: 100% ORGANIC COTTON YARN

Comfortable beanie in 100% organic cotton yarn, anallergic and natural fit. Fine rib knitted made with circular machine.

## NELSON (III)

MAIN FABRIC: 100% ORGANIC COTTON YARN

Comfortable beanie made of 100% organic cotton yarn, anallergic and natural fit. Fine rib knitted with regular cuff and flat machine fit.