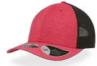

MAIN FABRIC: 80% ORGANIC COTTON TWILL - 20% RECYCLED COTTON

Colorful trucker style with 6-panel structure. Made of a mix of recycled and organic cotton, it features a mid visor and a recycled snapback closure. To finish the garment, breathable mesh in recycled polyester.