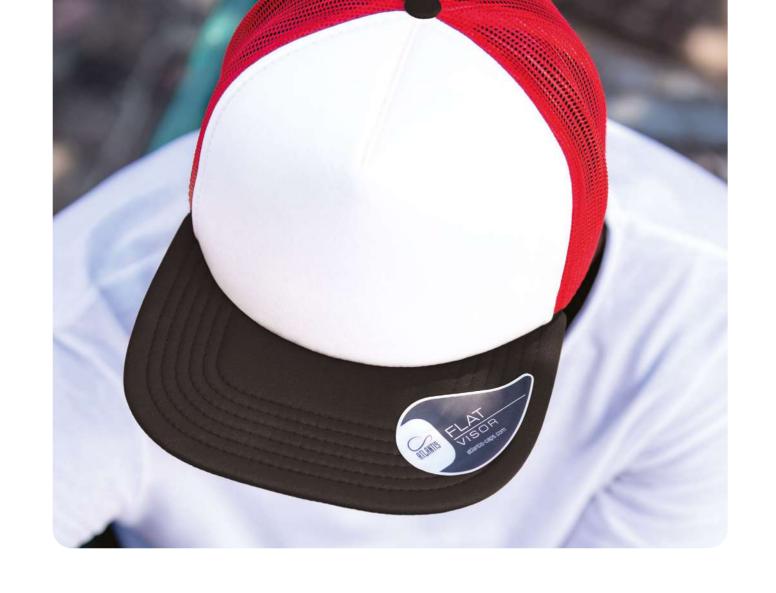

MAIN FABRIC: 80% ORGANIC COTTON TWILL - 20% RECYCLED COTTON

Colorful trucker style with 6-panel structure. Made of a mix of recycled and organic cotton, it features a mid visor and a recycled snapback closure. To finish the garment, breathable mesh in recycled polyester.