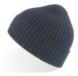

MAIN FABRIC: 100% RECYCLED POLYESTER YARN

**LINING:** 100% RECYCLED POLYESTER

Rib-knitted beanie with cuff, in recycled polyester yarn with recycled polyester inside Polartec<sup>®</sup> lining.

dark grey

navy

MAIN FABRIC: 100% RECYCLED POLYESTER YARN

**LINING:** 100% RECYCLED POLYESTER

Knitted beanie with cuff, in recycled polyester yarn with recycled polyester inside Polartec<sup>®</sup> lining.