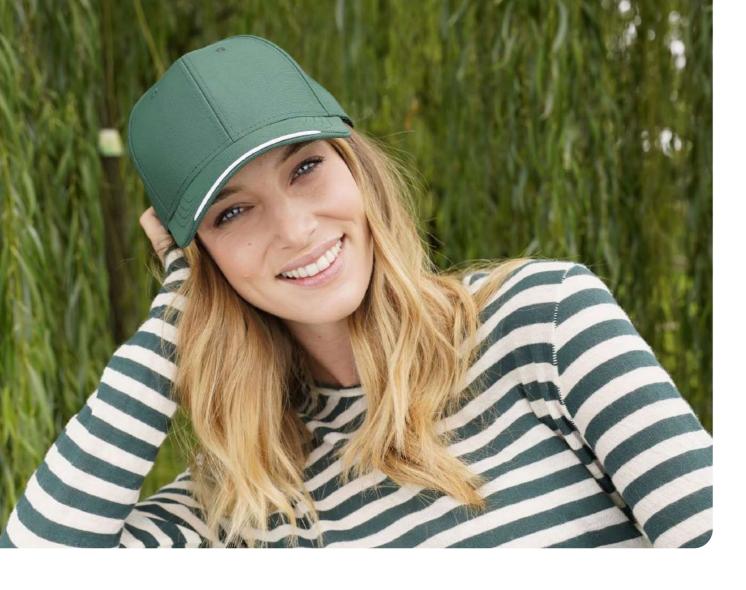

# REFLECT S

MAIN FABRIC: 100% RECYCLED POLYESTER

Baseball shape made of recycled polyester with reclective piping on visor and closure for high visibility when it's dark. It features a curved visor, a buckle with sewn hole at the back and an eco-friendly water resistant treatment.