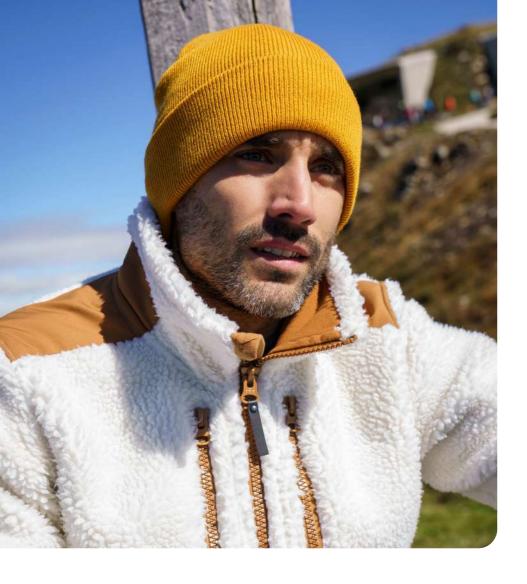

black

dark grey

olive

MAIN FABRIC: 100% ORGANIC COTTON YARN

Comfortable beanie in 100% organic cotton yarn, anallergic and natural fit. Fine rib knitted made with circular machine.

## NELSON (III)

MAIN FABRIC: 100% ORGANIC COTTON YARN

Comfortable beanie made of 100% organic cotton yarn, anallergic and natural fit. Fine rib knitted with regular cuff and flat machine fit.