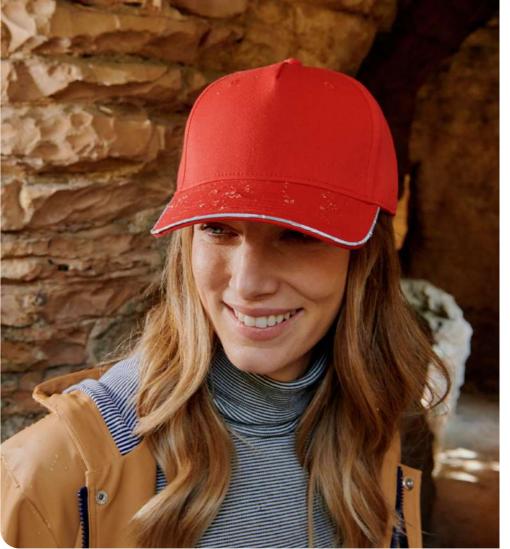

# REFLECT S

MAIN FABRIC: 100% RECYCLED POLYESTER

Baseball shape made of recycled polyester with reclective piping on visor and closure for high visibility when it's dark. It features a curved visor, a buckle with sewn hole at the back and an eco-friendly water resistant treatment.