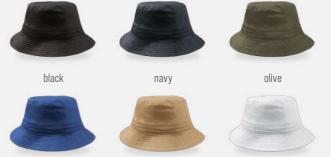

# GLOBE TROTTER S

MAIN FABRIC: 80% ORGANIC COTTON TWILL - 20% RECYCLED COTTON

Must-have hat for travellers, it is made of a blend of recycled and organic cotton canvas.