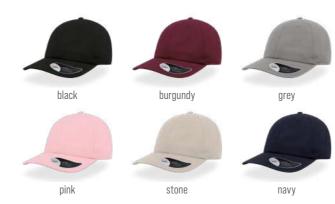

# KID STAR S

MAIN FABRIC: 100% ORGANIC COTTON TWILL

5-panel baseball hat in organic cotton in kid size for everyday activities, with curved visor and hookGloop closure.

red - navy

pink - white

royal - white