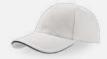

# LIBERTY SANDWICHS

MAIN FABRIC: 80% ORGANIC COTTON TWILL - 20% RECYCLED COTTON

Essential cap made of a blend of recycled and organic cotton, it features a curved visor with color sandwich and a buckle with sewn hole in the back.