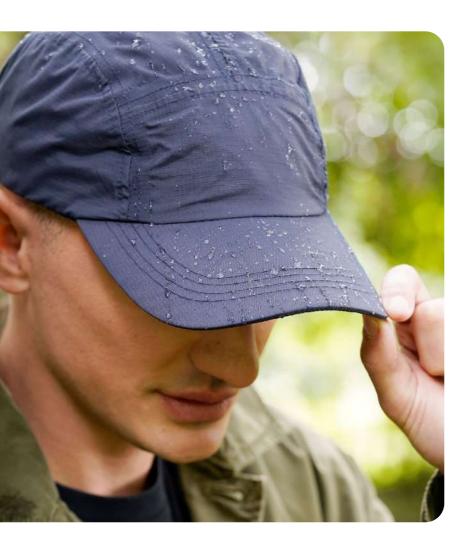

# RAINY S

MAIN FABRIC: 100% RECYCLED POLYESTER RIPSTOP

**LINING:** 100% RECYCLED POLYESTER MESH

Outdoor 4-season hat in recycled polyester ripstop. Heat sealed tapes for maximum waterproofing. Inside mesh lining and dry-tech sweatband in recycled polyester. Unstructured 5 panels and curved visor. Metal sunday buckle closure.