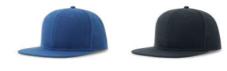

TECH SPECS

dark grey - white

white - white

black - black

khaki - khaki

MAIN FABRIC: 80% ORGANIC COTTON TWILL - 20% RECYCLED COTTON

Original dad hat shape with unstructured crown, made of a blend of recycled and organic cotton. Closed at the back by a buckle with metal hole.

TECH SPECS

cardinal

dark grey

stone