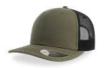

MAIN FABRIC: 80% ORGANIC COTTON TWILL - 20% RECYCLED COTTON

Unstructured old school cap made of a blend of recycled and organic cotton canvas. It features a flat visor and a recycled snapback closure.

dark grey

dark mustard

black

khaki