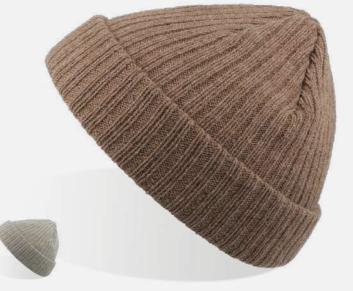

black

dark grey

olive

MAIN FABRIC: 100% ORGANIC COTTON YARN

Comfortable beanie in 100% organic cotton yarn, anallergic and natural fit. Fine rib knitted made with circular machine.

## NELSON (III)

MAIN FABRIC: 100% ORGANIC COTTON YARN

Comfortable beanie made of 100% organic cotton yarn, anallergic and natural fit. Fine rib knitted with regular cuff and flat machine fit.