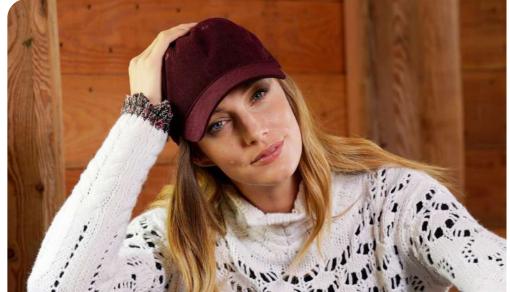

TECH SPECS

cardinal

dark grey

stone

# DAD HAT DESTROYEDS

MAIN FABRIC: 80% ORGANIC COTTON TWILL - 20% RECYCLED COTTON

Original dad hat shape with ustructured crown, made of a blend of recycled and organic cotton. Closed at the back by a buckle with metal hole. Rips and cuts on the visor for a vintage and urban look.