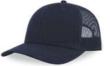

MAIN FABRIC: 80% ORGANIC COTTON TWILL - 20% RECYCLED COTTON

Colorful trucker style with 6-panel structure. Made of a mix of recycled and organic cotton, it features a mid visor and a recycled snapback closure. To finish the garment, breathable mesh in recycled polyester.

black - black

dark grey - black

navy - grey - white

olive - black

white - white

mustard - black

grey - black navy - navy

TECH SPECS