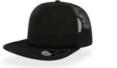

MAIN FABRIC: 80% ORGANIC COTTON TWILL - 20% RECYCLED COTTON

Colorful trucker style with 6-panel structure. Made of a mix of recycled and organic cotton, it features a mid visor and a recycled snapback closure. To finish the garment, breathable mesh in recycled polyester.