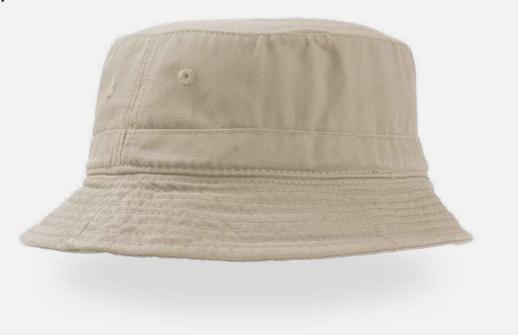

### MAIN FABRIC: 50% RECYCLED COTTON - 50% CONVENTIONAL COTTON

Stylish and young bucket hat made with a mix of recycled cotton and virgin cotton twill.

Short and steep brim that gives good, all-round protection, and can also be folded so the hat fits in a pocket when not in use. Two eyelets on the back for more ventilation.