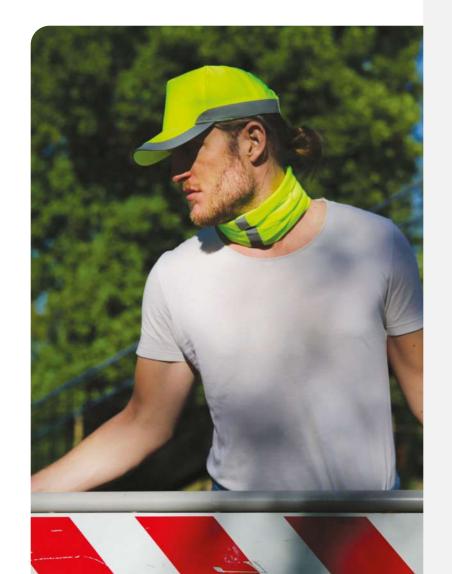

# REFLECT S

MAIN FABRIC: 100% RECYCLED POLYESTER

Baseball shape made of recycled polyester with reclective piping on visor and closure for high visibility when it's dark. It features a curved visor, a buckle with sewn hole at the back and an eco-friendly water resistant treatment.