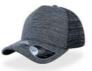

# LIBERTY SANDWICHS

MAIN FABRIC: 80% ORGANIC COTTON TWILL - 20% RECYCLED COTTON

Essential cap made of a blend of recycled and organic cotton, it features a curved visor with color sandwich and a buckle with sewn hole in the back.