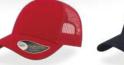

MAIN FABRIC: 80% ORGANIC COTTON TWILL - 20% RECYCLED COTTON

Colorful trucker style with 6-panel structure. Made of a mix of recycled and organic cotton, it features a mid visor and a recycled snapback closure. To finish the garment, breathable mesh in recycled polyester.