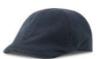

# GATSBY STREET S

MAIN FABRIC: 80% ORGANIC COTTON TWILL - 20% RECYCLED COTTON

Retrò style made of a blend of recycled and organic cotton canvas, with soft crown, fully buckled closure and mid visor.