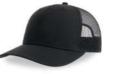

# LIBERTY SANDWICHS

MAIN FABRIC: 80% ORGANIC COTTON TWILL - 20% RECYCLED COTTON

Essential cap made of a blend of recycled and organic cotton, it features a curved visor with color sandwich and a buckle with sewn hole in the back.