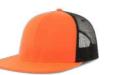

MAIN FABRIC: 80% ORGANIC COTTON TWILL - 20% RECYCLED COTTON

Colorful trucker style with 6-panel structure. Made of a mix of recycled and organic cotton, it features a mid visor and a recycled snapback closure. To finish the garment, breathable mesh in recycled polyester.