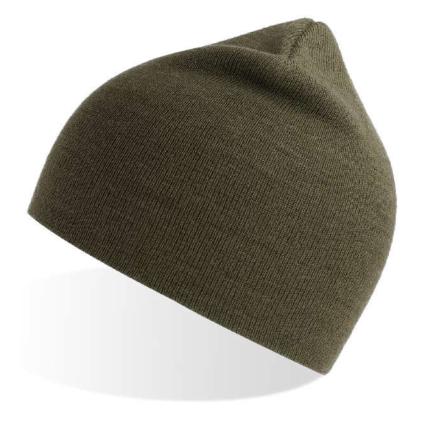

black

dark grey

olive

MAIN FABRIC: 100% ORGANIC COTTON YARN

Comfortable beanie in 100% organic cotton yarn, anallergic and natural fit. Fine rib knitted made with circular machine.