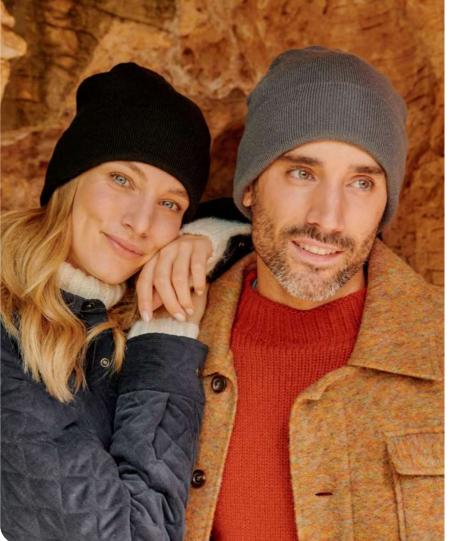

FABRIC: 100% RECYCLED NYLON **LINING:** 100% RECYCLED POLYESTER

Winter reversible bucket hat in recyled nylon with inside lining in recycled polarfleece. Warm lining and eco water-resistant treatment for cold and rainy days.



dark grey - black





black - dark grey

navy - dark grey

























# SNOW FLAP STOPPER S

MAIN FABRIC: 100% RECYCLED POLYESTER

Outdoor winter hat with ear flaps made of recycled polarfleece. Unstructured front panels and curved visor. Adjustable closure with elastic drawstrings and stopper.

























MAIN FABRIC: 100% RECYCLED POLYESTER YARN

**LINING:** 100% RECYCLED POLYESTER

Rib-knitted beanie with cuff, in recycled polyester yarn with recycled polyester inside Polartec<sup>®</sup> lining.





dark grey





navy

















MAIN FABRIC: 100% RECYCLED POLYESTER YARN

**LINING:** 100% RECYCLED POLYESTER

Knitted beanie with cuff, in recycled polyester yarn with recycled polyester inside Polartec<sup>®</sup> lining.



























# CREEP S

MAIN FABRIC: 100% RECYCLED POLYESTER CORDUROY

Unstructured 6 panels baseball hat in recycled polyester corduroy 21 wales with mid visor and metal buckle closure with metal hole. Vintage look and warm handfeel.







































MAIN FABRIC: 100% RECYCLED POLYESTER CORDUROY

Structured 6 panels baseball hat in recycled polyester corduroy 8 wales with curved visor and hook-and-loop closure. Vintage look and warm handfeel.



































TECHNO FLAPS

MAIN FABRIC: 100% RECYCLED NYLON **LINING:** 100% RECYCLED POLYESTER