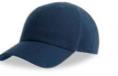

# LIBERTY SANDWICHS

MAIN FABRIC: 80% ORGANIC COTTON TWILL - 20% RECYCLED COTTON

Essential cap made of a blend of recycled and organic cotton, it features a curved visor with color sandwich and a buckle with sewn hole in the back.