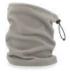

# HOTTY S

MAIN FABRIC: 100% RECYCLED POLYESTER

Versatile and light neck warmer in comfortable recycled polyester polar fleece with excellent moisture management properties. Ideal for high-output activities in cold weather. Cord adjuster on the top edge for full closure.

## HOTTY

MAIN FABRIC: 100% POLYESTER

Hotty is a comfy and multifuntional neck warmer in soft fleece, perfect for sports and outdoor activities.