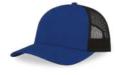

MAIN FABRIC: 80% ORGANIC COTTON TWILL - 20% RECYCLED COTTON

Colorful trucker style with 6-panel structure. Made of a mix of recycled and organic cotton, it features a mid visor and a recycled snapback closure. To finish the garment, breathable mesh in recycled polyester.

black - black

dark grey - black

navy - grey - white

olive - black

white - white

mustard - black

grey - black navy - navy

TECH SPECS

cardinal - black