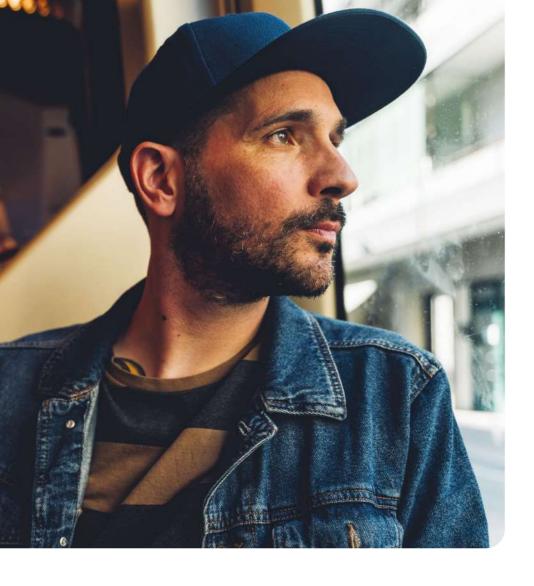

MAIN FABRIC: 80% ORGANIC COTTON TWILL - 20% RECYCLED COTTON

Colorful trucker style with 6-panel structure. Made of a mix of recycled and organic cotton, it features a mid visor and a recycled snapback closure. To finish the garment, breathable mesh in recycled polyester.