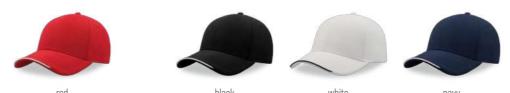

red - red

yellow fluo - black

orange fluo - black

TECH SPECS

dark grey - black

MAIN FABRIC: 100% RECYCLED POLYESTER TWILL

All-round hat for any situation, in recycled polyester twill, with mid visor and recycled snapbake closure.