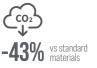

Our LCA study<sup>4</sup> conducted on polyester products showed that when we replace virgin polyester with recycled polyester we reduce the CO2 emissions of 4% and if we replace acrylic we have a reduction of almost 70%. Impressive!