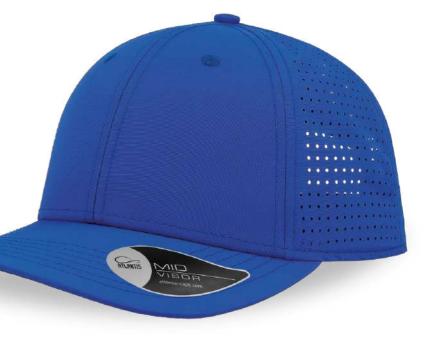

MAIN FABRIC: 80% ORGANIC COTTON TWILL - 20% RECYCLED COTTON

Colorful trucker style with 6-panel structure. Made of a mix of recycled and organic cotton, it features a mid visor and a recycled snapback closure. To finish the garment, breathable mesh in recycled polyester.