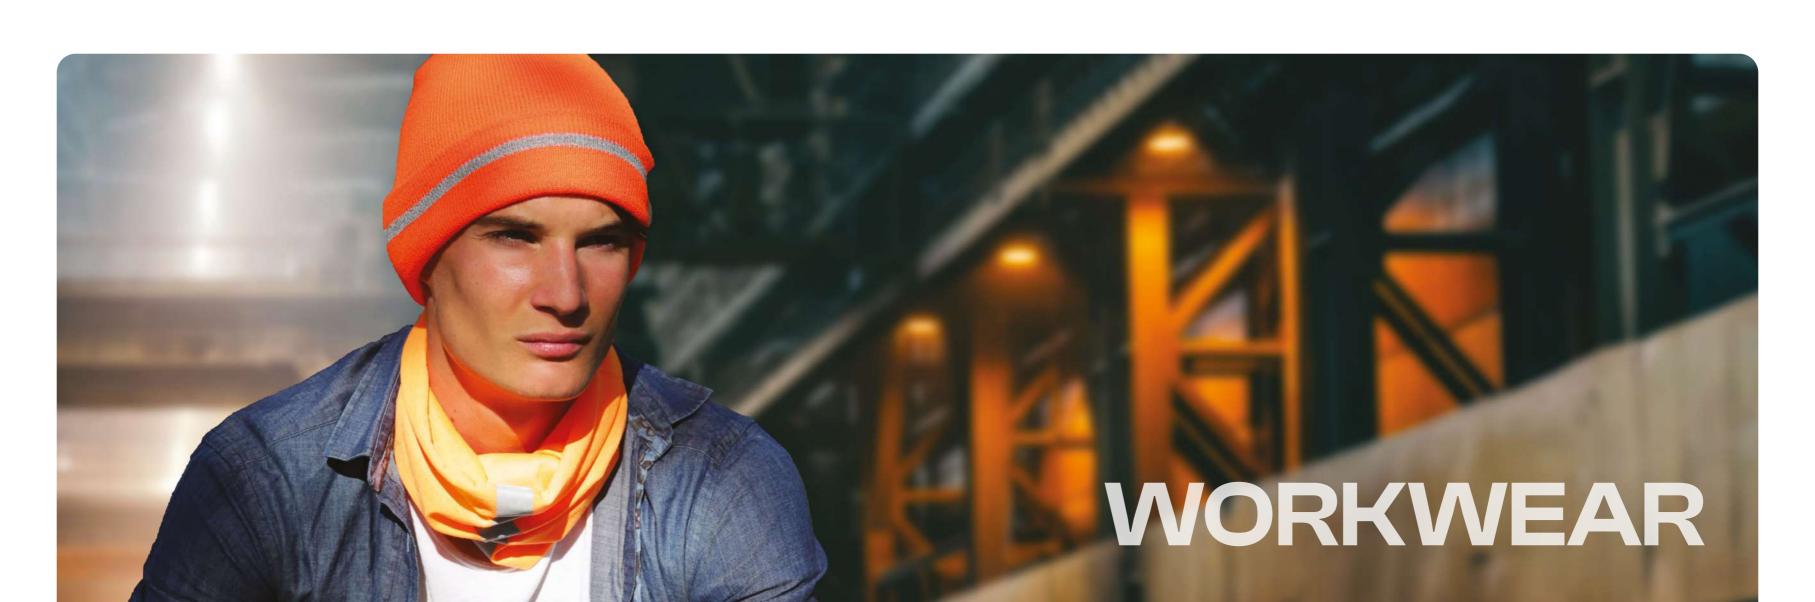

Viral beanie weaves the quality and comfort of viscose and the strength of nylon making the product very soft, shiny and time fit at the same.



















TECH SPECS







## SNOBBY A

MAIN FABRIC: 100% ACRYLIC YARN











### TECH SPECS

















MAIN FABRIC: 100% ACRYLIC



























TECH SPECS



TECH SPECS











one size

TECH SPECS





## HOTTY

MAIN FABRIC: 100% POLYESTER

Hotty is a comfy and multifuntional neck warmer in soft fleece, perfect for sports and outdoor activities.









### **GLOVES** TOUCH (

### MAIN FABRIC:

100% ACRYLIC WITH METAL FIBER ON FINGERTIPS











navy









grey melange

### TECH SPECS





230 gr./m<sup>2</sup> 28x25 cm

### TECH SPECS





### TECH SPECS



MAGIC (A)

MAIN FABRIC:

100% ACRYLIC YARN







## REFLECT (

MAIN FABRIC: 65% POLYESTER 35% COTTON













WORKWEAR











reflective



## HELPY (Included the second sec













## BANDANA LONG

MAIN FABRIC: 100% COTTON TWILL

















TECH SPECS















### ESTORIL A

MAIN FABRIC: 100% POLYESTER JACQUARD



### GEAR A

MAIN FABRIC:

100% CHINO COTTON TWILL

FRONT&BILL:

98% POLYESTER MINIOTTOMAN 2% ELASTANE





### TECH SPECS









### TECH SPECS







260 gr./m<sup>2</sup> one size hook & loop closure























TECH SPECS







### TECH SPECS





buckle and metal hole







AUTOMOTIVE



















## MONTE BIANCO

MAIN FABRIC: 80% ACRYLIC 15% WOOL 5% VISCOSE







dark grey-turquoise







avio-brown



natural-beige



TECH SPECS

MADE IN II













## KID START FIVE