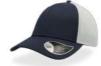

MAIN FABRIC: 80% ORGANIC COTTON TWILL - 20% RECYCLED COTTON

Colorful trucker style with 6-panel structure. Made of a mix of recycled and organic cotton, it features a mid visor and a recycled snapback closure. To finish the garment, breathable mesh in recycled polyester.