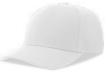

TECH SPECS

dark grey - white

white - white

black - black

khaki - khaki

MAIN FABRIC: 80% ORGANIC COTTON TWILL - 20% RECYCLED COTTON

Original dad hat shape with unstructured crown, made of a blend of recycled and organic cotton. Closed at the back by a buckle with metal hole.