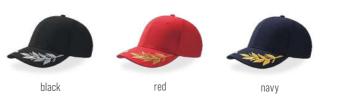

# LIBERTY SANDWICHS

MAIN FABRIC: 80% ORGANIC COTTON TWILL - 20% RECYCLED COTTON

Essential cap made of a blend of recycled and organic cotton, it features a curved visor with color sandwich and a buckle with sewn hole in the back.