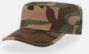

### ARMY ARM

MAIN FABRIC: 100% COTTON RIBSTOP **LINING:** 79% POLYESTER 21% COTTON

The style and the military shape of the Army cap in 100% ribstop cotton, perfectly suit different worlds: from the outdoor to sport clubs and hunting.

camouflage

olive

dark grey

khaki