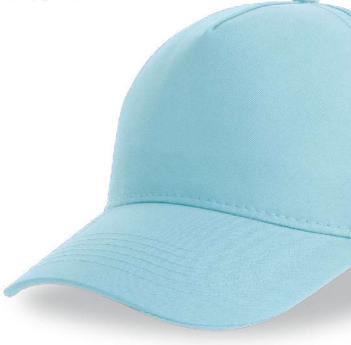

MAIN FABRIC: 80% ORGANIC COTTON TWILL - 20% RECYCLED COTTON

Unstructured old school cap made of a blend of recycled and organic cotton canvas. It features a flat visor and a recycled snapback closure.

dark grey

dark mustard

black

khaki