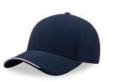

TECH SPECS

dark grey - white

white - white

black - black

khaki - khaki

MAIN FABRIC: 80% ORGANIC COTTON TWILL - 20% RECYCLED COTTON

Original dad hat shape with unstructured crown, made of a blend of recycled and organic cotton. Closed at the back by a buckle with metal hole.