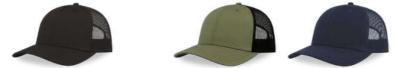

MAIN FABRIC: 80% ORGANIC COTTON TWILL - 20% RECYCLED COTTON

Colorful trucker style with 6-panel structure. Made of a mix of recycled and organic cotton, it features a mid visor and a recycled snapback closure. To finish the garment, breathable mesh in recycled polyester.

black - black

dark grey - black

navy - grey - white

olive - black

white - white

mustard - black

grey - black navy - navy

TECH SPECS