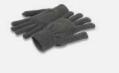

### MAIN FABRIC:

100% ACRYLIC WITH METAL FIBER ON FINGERTIPS

navy

grey melange