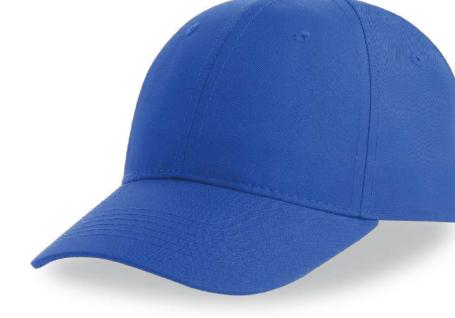

MAIN FABRIC: 80% ORGANIC COTTON TWILL - 20% RECYCLED COTTON

Unstructured old school cap made of a blend of recycled and organic cotton canvas. It features a flat visor and a recycled snapback closure.

dark grey