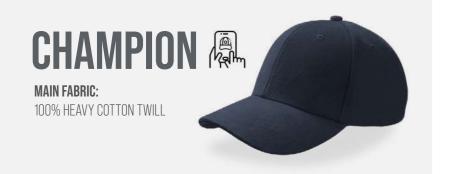

orts and outdoor activities.









### **GLOVES** TOUCH (

### MAIN FABRIC:

100% ACRYLIC WITH METAL FIBER ON FINGERTIPS











navy









grey melange

### TECH SPECS





230 gr./m<sup>2</sup> 28x25 cm

### TECH SPECS





### TECH SPECS



MAGIC (A)

MAIN FABRIC:

100% ACRYLIC YARN







## REFLECT (

MAIN FABRIC: 65% POLYESTER 35% COTTON













WORKWEAR











reflective



## HELPY (Included the second sec













## BANDANA LONG

MAIN FABRIC: 100% COTTON TWILL

















TECH SPECS















### ESTORIL A

MAIN FABRIC: 100% POLYESTER JACQUARD



### GEAR A

MAIN FABRIC:

100% CHINO COTTON TWILL

FRONT&BILL:

98% POLYESTER MINIOTTOMAN 2% ELASTANE





### TECH SPECS









### TECH SPECS







260 gr./m<sup>2</sup> one size hook & loop closure























TECH SPECS







### TECH SPECS





buckle and metal hole







AUTOMOTIVE



















## MONTE BIANCO

MAIN FABRIC: 80% ACRYLIC 15% WOOL 5% VISCOSE







dark grey-turquoise







avio-brown



natural-beige



TECH SPECS

MADE IN II













## KID START FIVE

MAIN FABRIC: 100% COTTON TWILL

Polar fleece cap with foldable earflaps and adjustable drawstring and stopper closure.





TECH SPECS







kids size hook & loop closure

KID













bottle green-white

red-navy-red











natural-navy-natural



light grey-white





white-white

light blue-white



TECH SPECS

black-grey-black





### LIBERTY FIVE

MAIN FABRIC: 100% HEAVY BRUSHED COTTON TWILL











TECH SPECS











# LIBERTY SIX BUCKLE MAIN FABRIC: 100% HEAVY BRUSHED COT