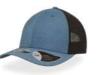

MAIN FABRIC: 80% ORGANIC COTTON TWILL - 20% RECYCLED COTTON

Colorful trucker style with 6-panel structure. Made of a mix of recycled and organic cotton, it features a mid visor and a recycled snapback closure. To finish the garment, breathable mesh in recycled polyester.