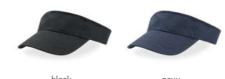

light blue-white



TECH SPECS

black-grey-black





### LIBERTY FIVE

MAIN FABRIC: 100% HEAVY BRUSHED COTTON TWILL











TECH SPECS











# LIBERTY SIX BUCKLE MAIN FABRIC: 100% HEAVY BRUSHED COTTON TWILL

bottle green











### START FIVE ITALIA

MAIN FABRIC: 100% COTTON TWILL





### START FIVE

MAIN FABRIC: 100% COTTON TWILL



### TECH SPECS



















MAIN FABRIC: 100% COTTON TWILL



















### START FIVE SANDWICH

MAIN FABRIC: 100% COTTON TWILL



orange-white











khaki-navy



pink-white





white-navy







black-white



navy-white

TECH SPECS





one size hook & loop closure

TECH SPECS









### **ZOON**



















### TANK (A)

MAIN FABRIC: 100% BRUSHED COTTON TWILL









dark grey







camouflage



khaki

white









khaki

### **BUCKET** COTTON (A)





white



khaki

### TECH SPECS







250 gr./m<sup>2</sup> one size hook & loop closure

### TECH SPECS





160 gr./m<sup>2</sup> one size hook & loop closure



180 gr./m<sup>2</sup> one size

### **FREEDOM** BASIC (A)

MAIN FABRIC: 100% POLYESTER





royal

TECH SPECS



120 gr./m<sup>2</sup> 49x25 cm G G G G G G G





### **BANDANA** GOAL A









MAIN FABRIC:

100% ACRYLIC YARN

















black-black

TECH SPECS



navy-navy

grey-grey











MAIN FABRIC: 100% ACRYLIC

Wind beanie is an evergreen of the Atlantis collection, thanks to the wide range of colors and a trend design is the perfect choice in everyday situations.













### Index

| ACTION                 | 207 | <b>BUCKET POCKET</b>       | 265 | FEED