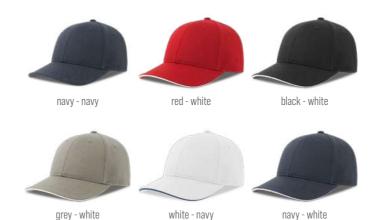

MAIN FABRIC: 80% ORGANIC COTTON TWILL - 20% RECYCLED COTTON

Colorful trucker style with 6-panel structure. Made of a mix of recycled and organic cotton, it features a mid visor and a recycled snapback closure. To finish the garment, breathable mesh in recycled polyester.

black - black

dark grey - black

navy - grey - white

olive - black

white - white

mustard - black

grey - black navy - navy

TECH SPECS