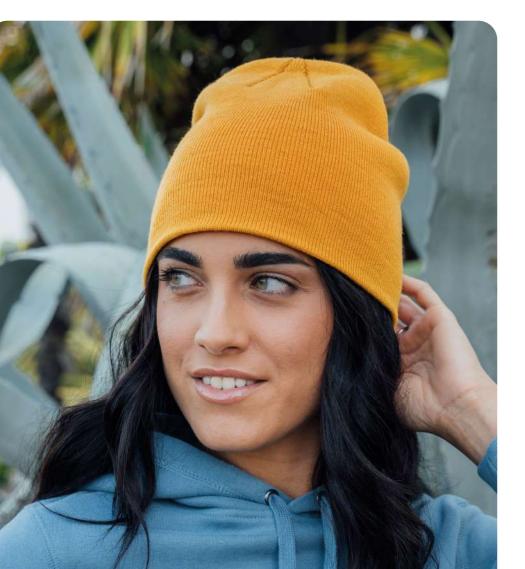

SPECS





\_











MAIN FABRIC: 100% RECYCLED POLYESTER YARN

MELANGE COLOURS: 50% RECYCLED POLYESTER YARN 50% ACRYLIC YARN

Long shaped beanie in recycled polyester yarn. Double layer and flat machine finish. Soft hand feel for everyday use.





light grey melange







dark grey melange



















MAIN FABRIC: 100% RECYCLED POLYESTER YARN

Classic shaped beanie with cuff in recycled polyester yarn. Double layer and circular machine finish. Soft hand feel for everyday use.











TECH SPECS SUSTAINABLE FEATURES









131







### MAIN FABRIC: 60% POLYLANA® POLYESTER 40% ACRYLIC

Comfortable knitted beanie in soft Polylana® yarn. Knitted in two layers with a straight cut. Perfect for both everyday use and outdoor life.







TECH SPECS





acid green

















MAIN FABRIC: 60% POLYLANA® POLYESTER 40% ACRYLIC

Comfortable knitted beanie in soft Polylana® yarn. Knitted in two layers with a straight cut. Perfect for both everyday use and outdoor life.





bottle green



TECH SPECS





acid green















### MAIN FABRIC: 60% POLYLANA® POLYESTER 40% ACRYLIC

Chunky rib-knitted beanie in soft, warm Polylana® yarn. Single-layer knitting with wide folded cuff and fully fashioned top. Lots of space for embroideries on the front.













TECH SPECS

dark grey melange

SUSTAINABLE FEATURES





















## MAPLE

MAIN FABRIC: 60% POLYLANA® POLYESTER 40% ACRYLIC

Knitted beanie in Polylana® that makes it warm, comfortable and sustainable. Finished with a fully fashioned top and patterned with an elegant rib-knitted cuff. Perfect