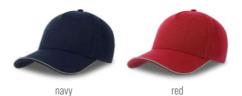

# REFLECT S

MAIN FABRIC: 100% RECYCLED POLYESTER

Baseball shape made of recycled polyester with reclective piping on visor and closure for high visibility when it's dark. It features a curved visor, a buckle with sewn hole at the back and an eco-friendly water resistant treatment.