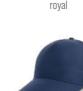

# KID STAR S

MAIN FABRIC: 100% ORGANIC COTTON TWILL

5-panel baseball hat in organic cotton in kid size for everyday activities, with curved visor and hookGloop closure.

red - navy

pink - white

royal - white