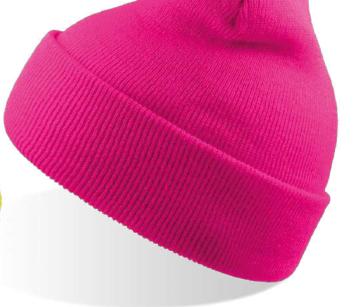

black

dark grey

olive

MAIN FABRIC: 100% ORGANIC COTTON YARN

Comfortable beanie in 100% organic cotton yarn, anallergic and natural fit. Fine rib knitted made with circular machine.

## NELSON (III)

MAIN FABRIC: 100% ORGANIC COTTON YARN

Comfortable beanie made of 100% organic cotton yarn, anallergic and natural fit. Fine rib knitted with regular cuff and flat machine fit.