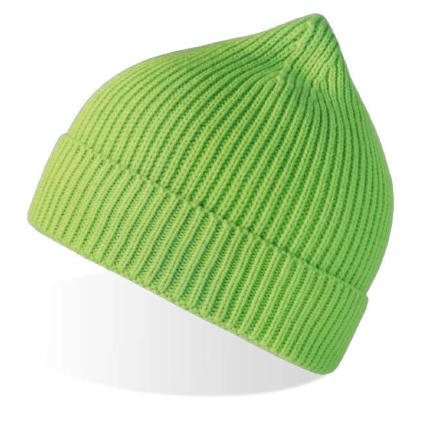

black

dark grey

olive

MAIN FABRIC: 100% ORGANIC COTTON YARN

Comfortable beanie in 100% organic cotton yarn, anallergic and natural fit. Fine rib knitted made with circular machine.

## NELSON (III)

MAIN FABRIC: 100% ORGANIC COTTON YARN

Comfortable beanie made of 100% organic cotton yarn, anallergic and natural fit. Fine rib knitted with regular cuff and flat machine fit.