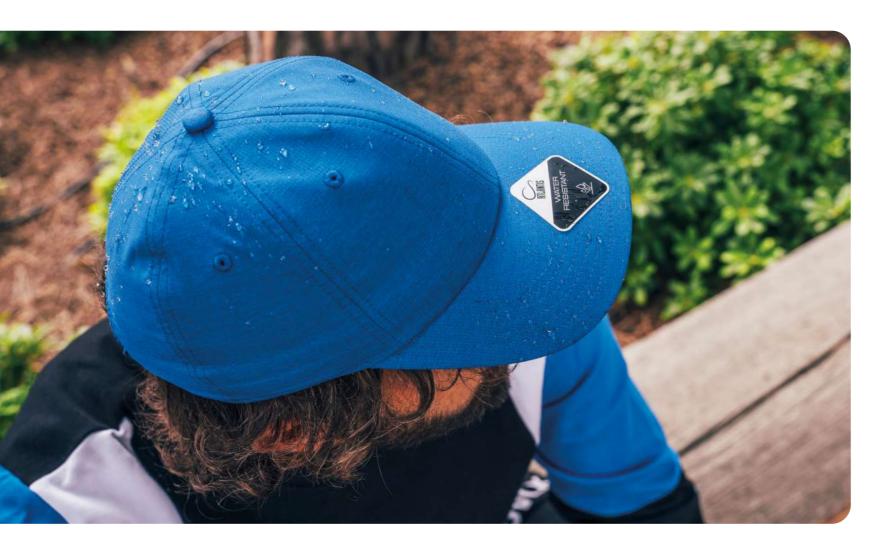

# REFLECT S

MAIN FABRIC: 100% RECYCLED POLYESTER

Baseball shape made of recycled polyester with reclective piping on visor and closure for high visibility when it's dark. It features a curved visor, a buckle with sewn hole at the back and an eco-friendly water resistant treatment.

# BUCKET POCKET S

MAIN FABRIC: 100% RECYCLED POLYESTER RIPSTOP

Outdoor reversible bucket hat in recycled polyester ripstop. Soft crown that can be easily folded inside its pocket. Eco-friendly water resistant treatment.