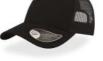

MAIN FABRIC: 80% ORGANIC COTTON TWILL - 20% RECYCLED COTTON

Colorful trucker style with 6-panel structure. Made of a mix of recycled and organic cotton, it features a mid visor and a recycled snapback closure. To finish the garment, breathable mesh in recycled polyester.