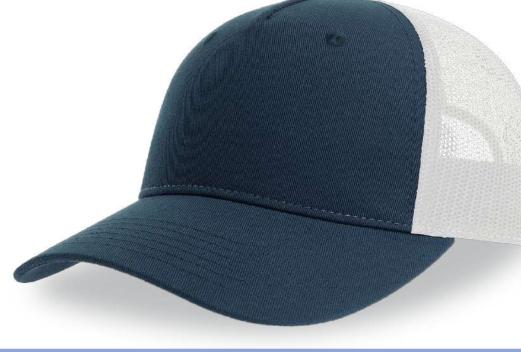

## **BRYCE**

MAIN FABRIC: 100% RECYCLED POLYESTER TWILL **SIDEGBACK:** 100% RECYCLED POLYESTER MESH

Classic structured 6-panel trucker cap in recycled polyester twill. Ventilated recycled mesh that keeps you fresh and recycled snapback closure. Ideal in the summer or when travelling.