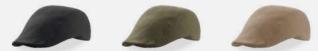

TECH SPECS

dark grey - white

white - white

black - black

khaki - khaki

MAIN FABRIC: 80% ORGANIC COTTON TWILL - 20% RECYCLED COTTON

Original dad hat shape with unstructured crown, made of a blend of recycled and organic cotton. Closed at the back by a buckle with metal hole.