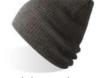

black

dark grey

olive

MAIN FABRIC: 100% ORGANIC COTTON YARN

Comfortable beanie in 100% organic cotton yarn, anallergic and natural fit. Fine rib knitted made with circular machine.

## NELSON (III)

MAIN FABRIC: 100% ORGANIC COTTON YARN

Comfortable beanie made of 100% organic cotton yarn, anallergic and natural fit. Fine rib knitted with regular cuff and flat machine fit.