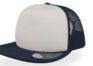

# GLOBE TROTTER S

MAIN FABRIC: 80% ORGANIC COTTON TWILL - 20% RECYCLED COTTON

Must-have hat for travellers, it is made of a blend of recycled and organic cotton canvas.