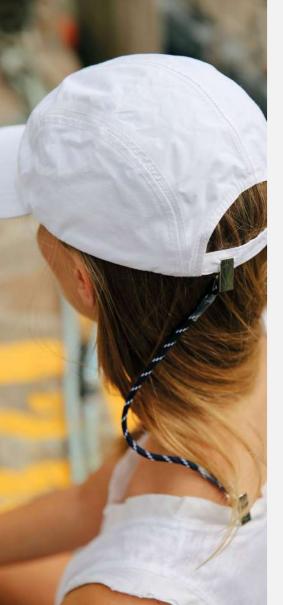

# LIBERTY SANDWICHS

MAIN FABRIC: 80% ORGANIC COTTON TWILL - 20% RECYCLED COTTON

Essential cap made of a blend of recycled and organic cotton, it features a curved visor with color sandwich and a buckle with sewn hole in the back.