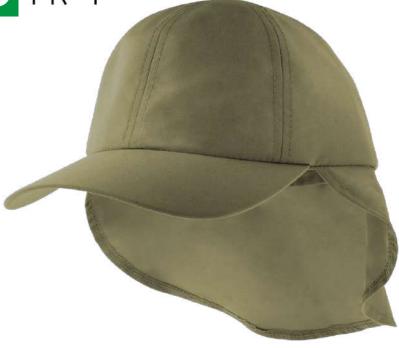

# NOMAD S

MAIN FABRIC: 100% RECYCLED POLYESTER

Outdoor trip hat in recycled polyester with UV protection. Unstructured front panels and curved visor. Neck sunshield on the back with adjustable closure with elastic drawstrings.