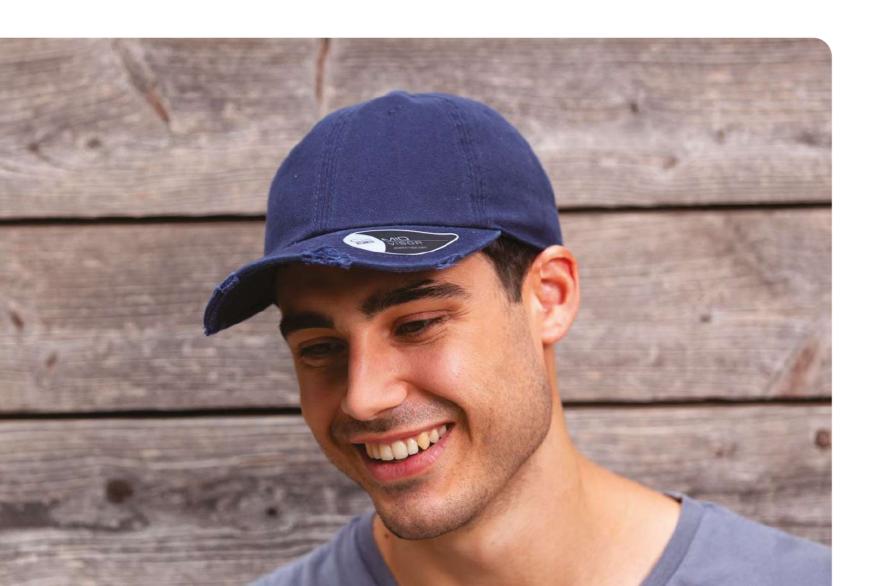

# DAD HAT DESTROYEDS

MAIN FABRIC: 80% ORGANIC COTTON TWILL - 20% RECYCLED COTTON

Original dad hat shape with ustructured crown, made of a blend of recycled and organic cotton. Closed at the back by a buckle with metal hole. Rips and cuts on the visor for a vintage and urban look.