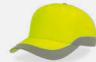

# REFLECT S

MAIN FABRIC: 100% RECYCLED POLYESTER

Baseball shape made of recycled polyester with reclective piping on visor and closure for high visibility when it's dark. It features a curved visor, a buckle with sewn hole at the back and an eco-friendly water resistant treatment.