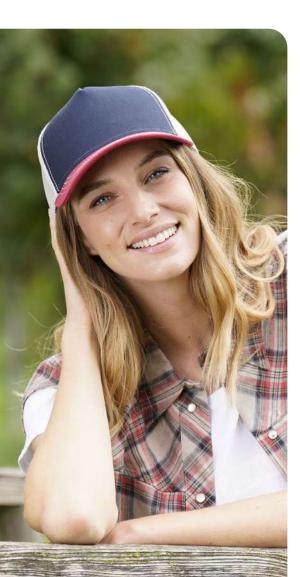

MAIN FABRIC: 80% ORGANIC COTTON TWILL - 20% RECYCLED COTTON

Colorful trucker style with 6-panel structure. Made of a mix of recycled and organic cotton, it features a mid visor and a recycled snapback closure. To finish the garment, breathable mesh in recycled polyester.

black - black

dark grey - black

navy - grey - white

olive - black

white - white

mustard - black

grey - black navy - navy

TECH SPECS