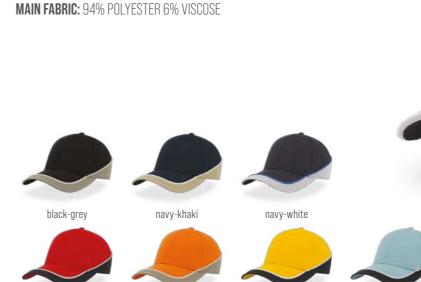

MAIN FABRIC: 80% ORGANIC COTTON TWILL - 20% RECYCLED COTTON

Colorful trucker style with 6-panel structure. Made of a mix of recycled and organic cotton, it features a mid visor and a recycled snapback closure. To finish the garment, breathable mesh in recycled polyester.

black - black

dark grey - black

navy - grey - white

olive - black

white - white

mustard - black

grey - black navy - navy

TECH SPECS