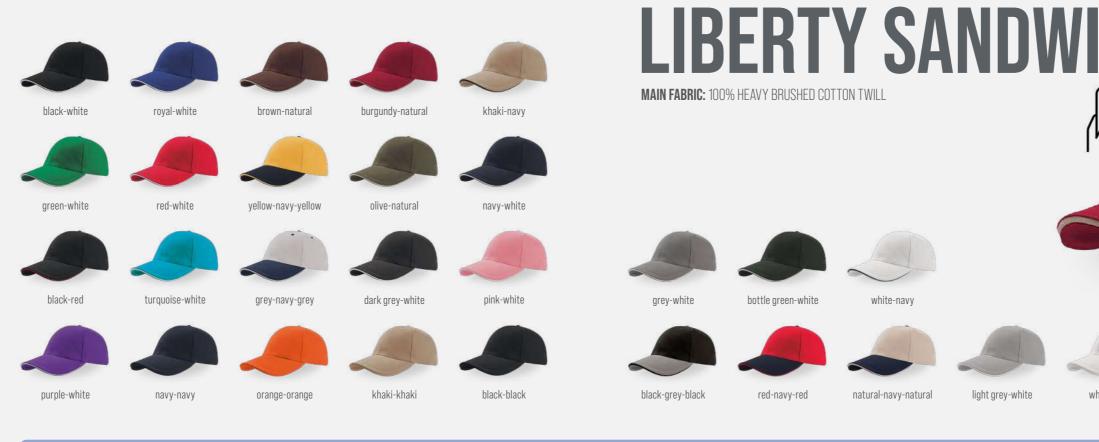

# LIBERTY SANDWICHS

MAIN FABRIC: 80% ORGANIC COTTON TWILL - 20% RECYCLED COTTON

Essential cap made of a blend of recycled and organic cotton, it features a curved visor with color sandwich and a buckle with sewn hole in the back.