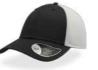

MAIN FABRIC: 80% ORGANIC COTTON TWILL - 20% RECYCLED COTTON

Colorful trucker style with 6-panel structure. Made of a mix of recycled and organic cotton, it features a mid visor and a recycled snapback closure. To finish the garment, breathable mesh in recycled polyester.