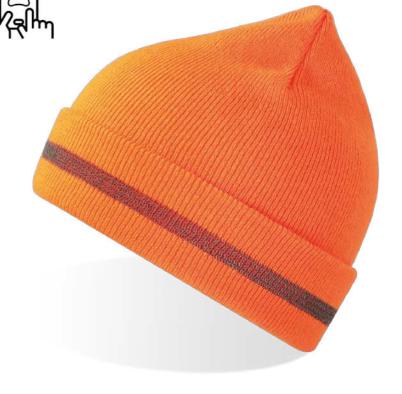

# REFLECT S

MAIN FABRIC: 100% RECYCLED POLYESTER

Baseball shape made of recycled polyester with reclective piping on visor and closure for high visibility when it's dark. It features a curved visor, a buckle with sewn hole at the back and an eco-friendly water resistant treatment.