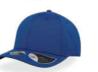

# SNAP BACK S

MAIN FABRIC: 100% RECYCLED POLYESTER TWILL

Streetwear style that features flat visor and recycled snapback closure. It is made of recycled polyester twill.

TECH SPECS

dark grey

grey