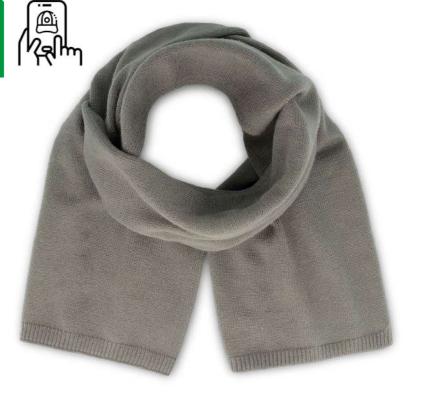

MAIN FABRIC: 100% RECYCLED POLYESTER YARN

Casual scarf in a single layer of recycled polyester yarn. Soft hand feel for extra comfort.