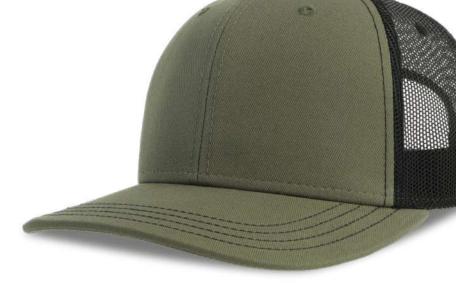

MAIN FABRIC: 80% ORGANIC COTTON TWILL - 20% RECYCLED COTTON

Colorful trucker style with 6-panel structure. Made of a mix of recycled and organic cotton, it features a mid visor and a recycled snapback closure. To finish the garment, breathable mesh in recycled polyester.