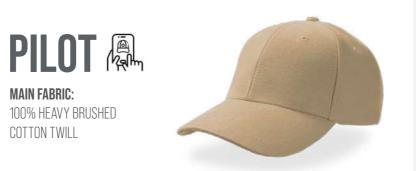

ts and outdoor activities.









### **GLOVES** TOUCH (

### MAIN FABRIC:

100% ACRYLIC WITH METAL FIBER ON FINGERTIPS











navy









grey melange

### TECH SPECS





230 gr./m<sup>2</sup> 28x25 cm

### TECH SPECS





### TECH SPECS



MAGIC (A)

MAIN FABRIC:

100% ACRYLIC YARN







## REFLECT (

MAIN FABRIC: 65% POLYESTER 35% COTTON













WORKWEAR











reflective



## HELPY (Included the second sec













## BANDANA LONG

MAIN FABRIC: 100% COTTON TWILL

















TECH SPECS















### ESTORIL A

MAIN FABRIC: 100% POLYESTER JACQUARD



### GEAR A

MAIN FABRIC:

100% CHINO COTTON TWILL

FRONT&BILL:

98% POLYESTER MINIOTTOMAN 2% ELASTANE





### TECH SPECS









### TECH SPECS







260 gr./m<sup>2</sup> one size hook & loop closure























TECH SPECS







### TECH SPECS





buckle and metal hole







AUTOMOTIVE



















## MONTE BIANCO

MAIN FABRIC: 80% ACRYLIC 15% WOOL 5% VISCOSE







dark grey-turquoise







avio-brown



natural-beige



TECH SPECS

MADE IN II













## KID START FIVE

MAIN FABRIC: 100% COTTON TWILL

Polar fleece cap with foldable earflaps and adjustable drawstring and stopper closure.





TECH SPECS







kids size hook & loop closure

KID













bottle green-white

red-navy-red











natural-navy-natural



light grey-white





white-white

light blue-white



TECH SPECS

black-grey-black





### LIBERTY FIVE

MAIN FABRIC: 100% HEAVY BRUSHED COTTON TWILL











TECH SPECS











# LIBERTY SIX BUCKLE MAIN FABRIC: 100% HEAVY BRUSHED COTTO