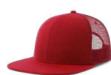

MAIN FABRIC: 80% ORGANIC COTTON TWILL - 20% RECYCLED COTTON

Colorful trucker style with 6-panel structure. Made of a mix of recycled and organic cotton, it features a mid visor and a recycled snapback closure. To finish the garment, breathable mesh in recycled polyester.