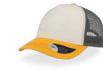

MAIN FABRIC: 80% ORGANIC COTTON TWILL - 20% RECYCLED COTTON

Colorful trucker style with 6-panel structure. Made of a mix of recycled and organic cotton, it features a mid visor and a recycled snapback closure. To finish the garment, breathable mesh in recycled polyester.