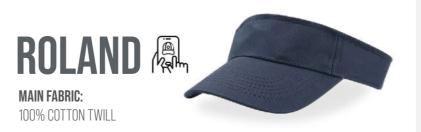

e

light blue-white



TECH SPECS

black-grey-black





### LIBERTY FIVE

MAIN FABRIC: 100% HEAVY BRUSHED COTTON TWILL











TECH SPECS











# LIBERTY SIX BUCKLE MAIN FABRIC: 100% HEAVY BRUSHED COTTON TWILL

bottle green











### START FIVE ITALIA

MAIN FABRIC: 100% COTTON TWILL





### START FIVE

MAIN FABRIC: 100% COTTON TWILL



### TECH SPECS



















MAIN FABRIC: 100% COTTON TWILL



















### START FIVE SANDWICH

MAIN FABRIC: 100% COTTON TWILL



orange-white











khaki-navy



pink-white





white-navy







black-white



navy-white

TECH SPECS





one size hook & loop closure

TECH SPECS









### **ZOON**



















### TANK (A)

MAIN FABRIC: 100% BRUSHED COTTON TWILL









dark grey







camouflage



khaki

white









khaki

### **BUCKET** COTTON (A)





white



khaki

### TECH SPECS







250 gr./m<sup>2</sup> one size hook & loop closure

### TECH SPECS





160 gr./m<sup>2</sup> one size hook & loop closure



180 gr./m<sup>2</sup> one size

### **FREEDOM** BASIC (A)

MAIN FABRIC: 100% POLYESTER





royal

TECH SPECS



120 gr./m<sup>2</sup> 49x25 cm G G G G G G G





### **BANDANA** GOAL A









MAIN FABRIC:

100% ACRYLIC YARN

















black-black

TECH SPECS



navy-navy

grey-grey











MAIN FABRIC: 100% ACRYLIC

Wind beanie is an evergreen of the Atlantis collection, thanks to the wide range of colors and a trend design is the perfect choice in everyday situations.













### Index

| ACTION                 | 207 | <b>BUCKET POCKET</b>       | 265 | FEED