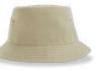

### MAIN FABRIC: 50% RECYCLED COTTON - 50% CONVENTIONAL COTTON

Stylish and young bucket hat made with a mix of recycled cotton and virgin cotton twill.

Short and steep brim that gives good, all-round protection, and can also be folded so the hat fits in a pocket when not in use. Two eyelets on the back for more ventilation.