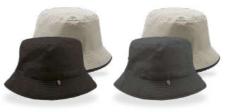

MAIN FABRIC: 80% ORGANIC COTTON TWILL - 20% RECYCLED COTTON

Unstructured old school cap made of a blend of recycled and organic cotton canvas. It features a flat visor and a recycled snapback closure.

dark grey

dark mustard

black

khaki