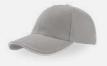

# DAD HAT DESTROYEDS

MAIN FABRIC: 80% ORGANIC COTTON TWILL - 20% RECYCLED COTTON

Original dad hat shape with ustructured crown, made of a blend of recycled and organic cotton. Closed at the back by a buckle with metal hole. Rips and cuts on the visor for a vintage and urban look.