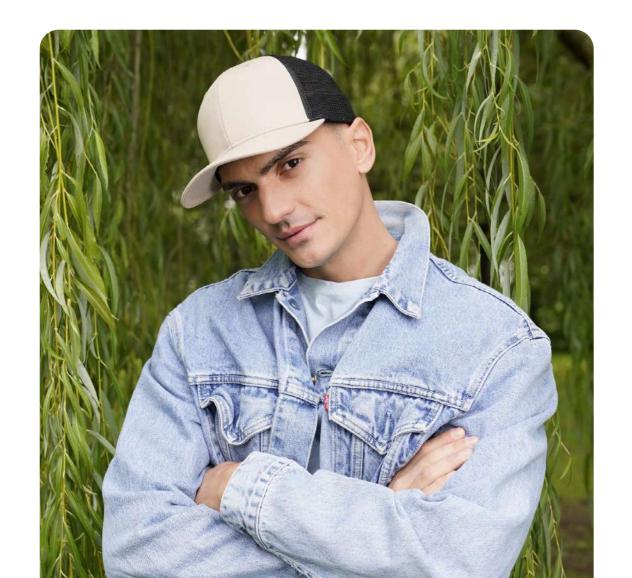

MAIN FABRIC: 80% ORGANIC COTTON TWILL - 20% RECYCLED COTTON

Colorful trucker style with 6-panel structure. Made of a mix of recycled and organic cotton, it features a mid visor and a recycled snapback closure. To finish the garment, breathable mesh in recycled polyester.

black - black

dark grey - black

navy - grey - white

olive - black

white - white

mustard - black

grey - black navy - navy

TECH SPECS