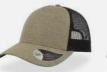

MAIN FABRIC: 80% ORGANIC COTTON TWILL - 20% RECYCLED COTTON

Colorful trucker style with 6-panel structure. Made of a mix of recycled and organic cotton, it features a mid visor and a recycled snapback closure. To finish the garment, breathable mesh in recycled polyester.