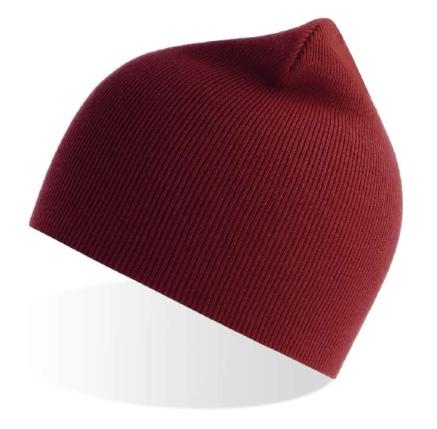

black

dark grey

olive

MAIN FABRIC: 100% ORGANIC COTTON YARN

Comfortable beanie in 100% organic cotton yarn, anallergic and natural fit. Fine rib knitted made with circular machine.

## NELSON (III)

MAIN FABRIC: 100% ORGANIC COTTON YARN

Comfortable beanie made of 100% organic cotton yarn, anallergic and natural fit. Fine rib knitted with regular cuff and flat machine fit.