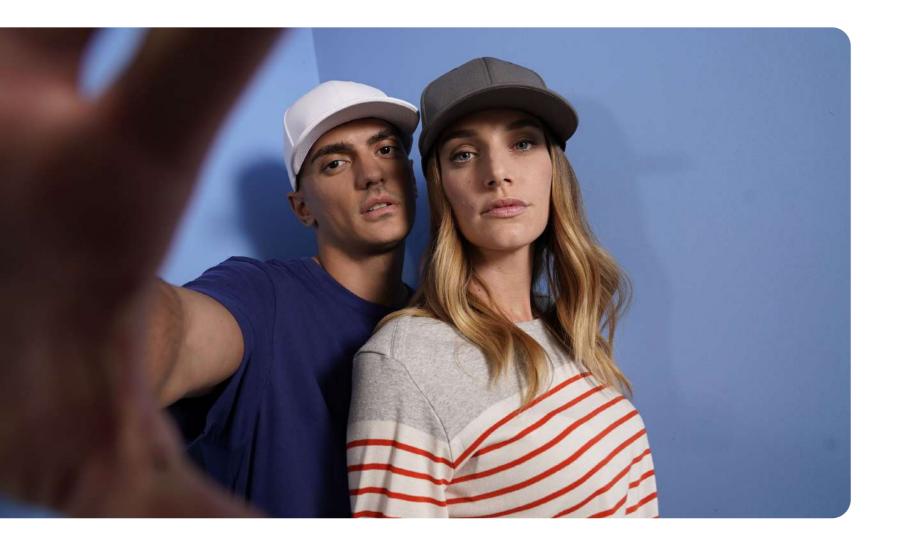

ITCH

MAIN FABRIC: 97% RECYCLED POLYESTER - 3% ELASTANE

Casual all-around hat made of recycled polyester and elastane. It features an elastic sweatband and a full closure for a comfortable fit.

























# BUCKET POCKET S

MAIN FABRIC: 100% RECYCLED POLYESTER RIPSTOP

Outdoor reversible bucket hat in recycled polyester ripstop. Soft crown that can be easily folded inside its pocket. Eco-friendly water resistant treatment.





olive - light olive







navy - grey



TECH SPECS

EEATIII

STAINABLE FEATURE





















## FRASER A

MAIN FABRIC: 100% ORGANIC COTTON TWILL

Unstructured 6-panel cap in organic cotton. Dad hat shape with mid visor and full metal buckle. Authentic fashion icon of the modern urban culture.









TECH SPECS

columbia blue

















## SAND

### MAIN FABRIC: 95% RECYCLED POLYESTER 5% ELASTANE

Featuring a corded miniottoman exterior, Sand is made almost entirely of breathable recycled polyester. The elastane fabric gives a stretchable universal fit making this hat completely suitable for sport and outdoor fun.

































### MAIN FABRIC: 97% RECYCLED POLYESTER 3% ELASTANE

Comfortable structured hat made of recycled polyester and elastane. Seamless construction for maximum comfort and performance. Baseball shape with dry-tech sweatband and curved visor. High quality hook-and-loop closure.































## SKYE

### MAIN FABRIC: 100% RECYCLED HONEYCOMB POLYESTER

Structured 6-panel cap made of dope dyed polyester, a certified recycled fabric dyed by hot transfer without immersio