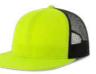

MAIN FABRIC: 80% ORGANIC COTTON TWILL - 20% RECYCLED COTTON

Colorful trucker style with 6-panel structure. Made of a mix of recycled and organic cotton, it features a mid visor and a recycled snapback closure. To finish the garment, breathable mesh in recycled polyester.