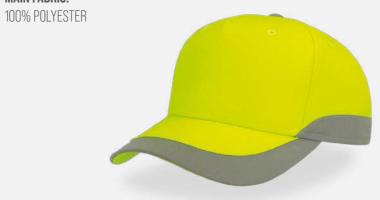

# REFLECT S

MAIN FABRIC: 100% RECYCLED POLYESTER

Baseball shape made of recycled polyester with reclective piping on visor and closure for high visibility when it's dark. It features a curved visor, a buckle with sewn hole at the back and an eco-friendly water resistant treatment.