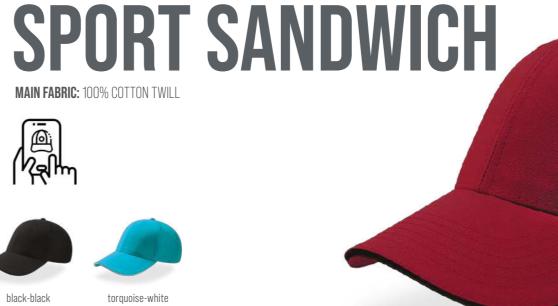

MAIN FABRIC: 80% ORGANIC COTTON TWILL - 20% RECYCLED COTTON

Colorful trucker style with 6-panel structure. Made of a mix of recycled and organic cotton, it features a mid visor and a recycled snapback closure. To finish the garment, breathable mesh in recycled polyester.