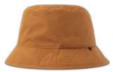

# BUCKET POCKET S

MAIN FABRIC: 100% RECYCLED POLYESTER RIPSTOP

Outdoor reversible bucket hat in recycled polyester ripstop. Soft crown that can be easily folded inside its pocket. Eco-friendly water resistant treatment.