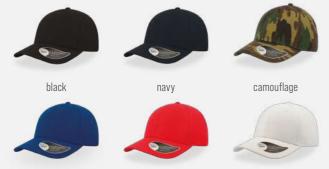

MAIN FABRIC: 80% ORGANIC COTTON TWILL - 20% RECYCLED COTTON

Colorful trucker style with 6-panel structure. Made of a mix of recycled and organic cotton, it features a mid visor and a recycled snapback closure. To finish the garment, breathable mesh in recycled polyester.