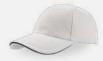

MAIN FABRIC: 80% ORGANIC COTTON TWILL - 20% RECYCLED COTTON

Unstructured old school cap made of a blend of recycled and organic cotton canvas. It features a flat visor and a recycled snapback closure.

dark grey