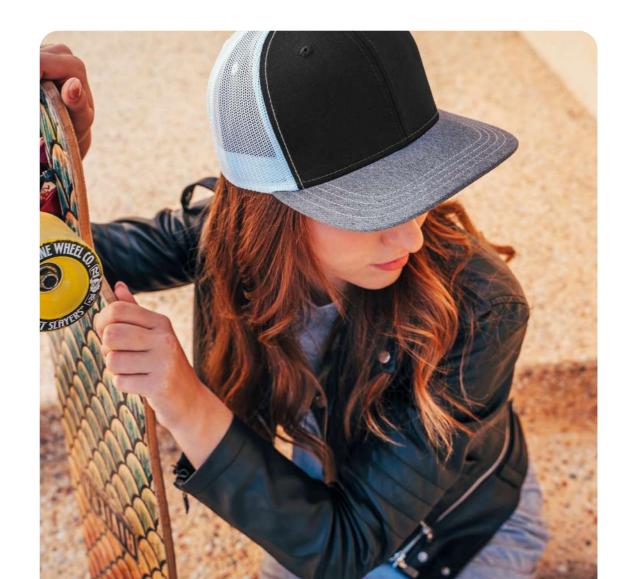

MAIN FABRIC: 80% ORGANIC COTTON TWILL - 20% RECYCLED COTTON

Colorful trucker style with 6-panel structure. Made of a mix of recycled and organic cotton, it features a mid visor and a recycled snapback closure. To finish the garment, breathable mesh in recycled polyester.