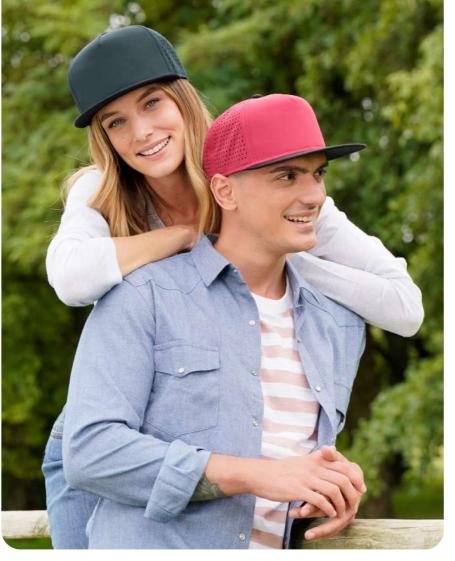

MAIN FABRIC: 80% ORGANIC COTTON TWILL - 20% RECYCLED COTTON

Colorful trucker style with 6-panel structure. Made of a mix of recycled and organic cotton, it features a mid visor and a recycled snapback closure. To finish the garment, breathable mesh in recycled polyester.

black - black

dark grey - black

navy - grey - white

olive - black

white - white

mustard - black

grey - black navy - navy

TECH SPECS