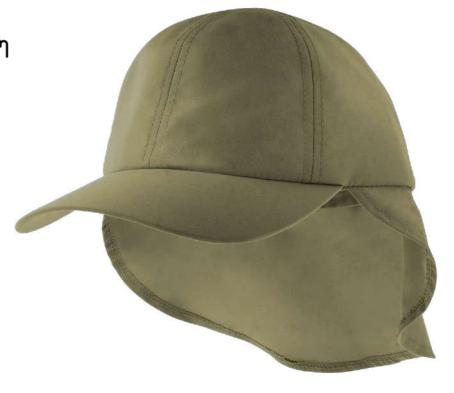

# NOMAD S

MAIN FABRIC: 100% RECYCLED POLYESTER

Outdoor trip hat in recycled polyester with UV protection. Unstructured front panels and curved visor. Neck sunshield on the back with adjustable closure with elastic drawstrings.