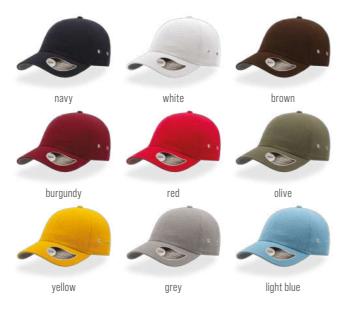

MAIN FABRIC: 80% ORGANIC COTTON TWILL - 20% RECYCLED COTTON

Colorful trucker style with 6-panel structure. Made of a mix of recycled and organic cotton, it features a mid visor and a recycled snapback closure. To finish the garment, breathable mesh in recycled polyester.

black - black

dark grey - black

navy - grey - white

olive - black

white - white

mustard - black

grey - black navy - navy

TECH SPECS