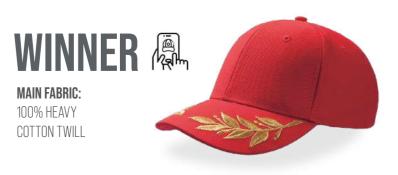

MAIN FABRIC: 80% ORGANIC COTTON TWILL - 20% RECYCLED COTTON

Unstructured old school cap made of a blend of recycled and organic cotton canvas. It features a flat visor and a recycled snapback closure.

dark grey