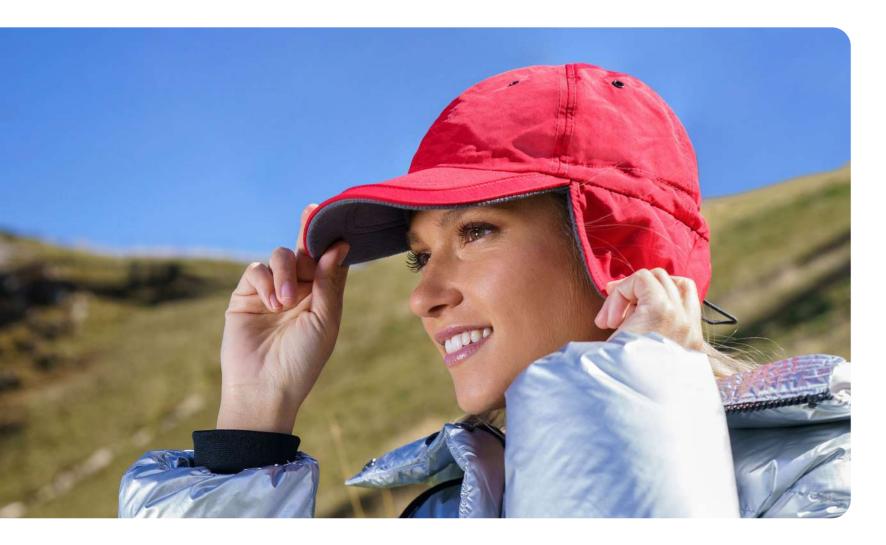

# SNOW FLAP STOPPER S

MAIN FABRIC: 100% RECYCLED POLYESTER

Outdoor winter hat with ear flaps made of recycled polarfleece. Unstructured front panels and curved visor. Adjustable closure with elastic drawstrings and stopper.

MAIN FABRIC: 100% RECYCLED NYLON **LINING:** 100% RECYCLED POLYESTER

Outdoor winter hat with ear flaps made of recycled nylon. Water resistant outside and recycled polar fleece inside. Unstructured front panels and curved visor. Adjustable closure with elastic drawstrings and stopper.