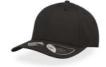

# GATSBY STREET S

MAIN FABRIC: 80% ORGANIC COTTON TWILL - 20% RECYCLED COTTON

Retrò style made of a blend of recycled and organic cotton canvas, with soft crown, fully buckled closure and mid visor.