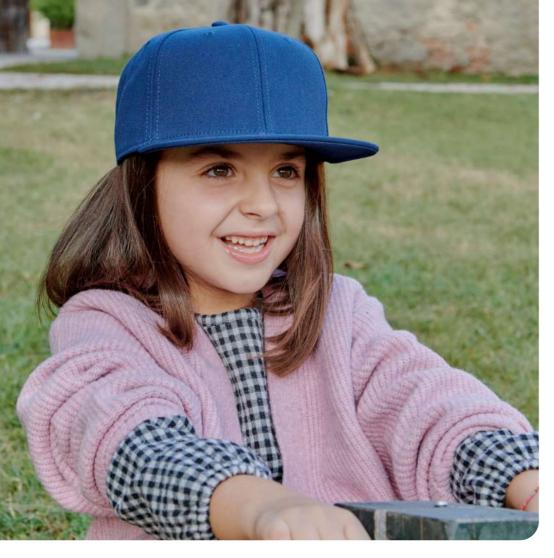

omfortable recycled polyester polar fleece with excellent moisture management properties. Ideal for high-output activities in cold weather. Cord adjuster on the top edge for full closure.































MAIN FABRIC: 100% RECYCLED POLYESTER YARN

Casual scarf in a single layer of recycled polyester yarn. Soft hand feel for extra comfort.























## KID MAYO

MAIN FABRIC: 80% ORGANIC COTTON TWILL - 20% RECYCLED COTTON

Bucket hat in kid size, made of a blend of recycled and organic cotton.











navy















# KID STAR S

MAIN FABRIC: 100% ORGANIC COTTON TWILL

5-panel baseball hat in organic cotton in kid size for everyday activities, with curved visor and hookGloop closure.













red - navy





pink - white

royal - white





















# KID SNAP BACK S

MAIN FABRIC: 100% RECYCLED POLYESTER TWILL

Streetwear style in kid size that features flat visor and recycled snapback closure. It is made of recycled polyester twill.



































### KID FRASER

MAIN FABRIC: 100% ORGANIC COTTON

Unstructured 6-panel cap for kids, in organic cotton. Dad hat shape with mid visor and hook-and-loop closure.

































KID RECY FIVE

MAIN FABRIC: 100% RECYCLED POLYESTER TWILL

Classic structured five panels baseball cap made of 100% recycled polyester. Full prostitching, curved visor and 4 eyelets. Kid size.



































KID NOMAD S

MAIN FABRIC: 100% RECYCLED POLYESTER

Outdoor trip hat for kids, in recycled polyester with UV protection. Unstructured front panels and cu