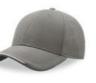

MAIN FABRIC: 80% ORGANIC COTTON TWILL - 20% RECYCLED COTTON

Unstructured old school cap made of a blend of recycled and organic cotton canvas. It features a flat visor and a recycled snapback closure.

dark grey

dark mustard

black

khaki