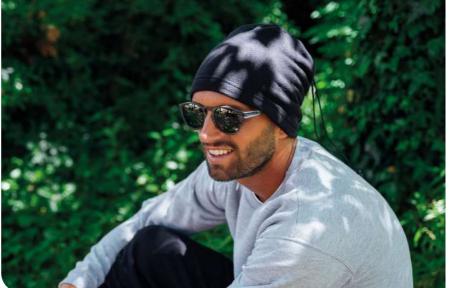

black

dark grey

olive

MAIN FABRIC: 100% ORGANIC COTTON YARN

Comfortable beanie in 100% organic cotton yarn, anallergic and natural fit. Fine rib knitted made with circular machine.

## NELSON (III)

MAIN FABRIC: 100% ORGANIC COTTON YARN

Comfortable beanie made of 100% organic cotton yarn, anallergic and natural fit. Fine rib knitted with regular cuff and flat machine fit.