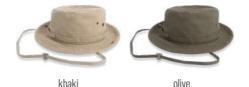

# GLOBE TROTTER S

MAIN FABRIC: 80% ORGANIC COTTON TWILL - 20% RECYCLED COTTON

Must-have hat for travellers, it is made of a blend of recycled and organic cotton canvas.