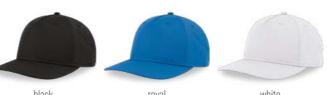

MAIN FABRIC: 80% ORGANIC COTTON TWILL - 20% RECYCLED COTTON

Unstructured old school cap made of a blend of recycled and organic cotton canvas. It features a flat visor and a recycled snapback closure.

dark grey