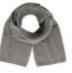

# HOTTY S

MAIN FABRIC: 100% RECYCLED POLYESTER

Versatile and light neck warmer in comfortable recycled polyester polar fleece with excellent moisture management properties. Ideal for high-output activities in cold weather. Cord adjuster on the top edge for full closure.

MAIN FABRIC: 100% RECYCLED POLYESTER YARN

Casual scarf in a single layer of recycled polyester yarn. Soft hand feel for extra comfort.