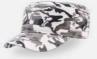

### ARMY ARM

MAIN FABRIC: 100% COTTON RIBSTOP **LINING:** 79% POLYESTER 21% COTTON

The style and the military shape of the Army cap in 100% ribstop cotton, perfectly suit different worlds: from the outdoor to sport clubs and hunting.

camouflage

olive

dark grey

khaki