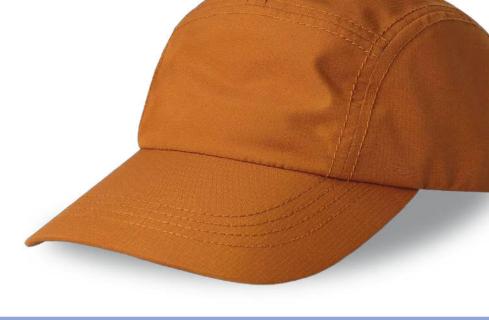

MAIN FABRIC: 80% ORGANIC COTTON TWILL - 20% RECYCLED COTTON

Unstructured old school cap made of a blend of recycled and organic cotton canvas. It features a flat visor and a recycled snapback closure.

dark grey

dark mustard

black

khaki