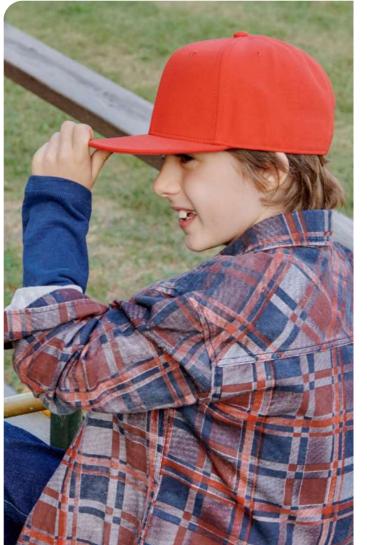

fortable recycled polyester polar fleece with excellent moisture management properties. Ideal for high-output activities in cold weather. Cord adjuster on the top edge for full closure.































MAIN FABRIC: 100% RECYCLED POLYESTER YARN

Casual scarf in a single layer of recycled polyester yarn. Soft hand feel for extra comfort.























## KID MAYO

MAIN FABRIC: 80% ORGANIC COTTON TWILL - 20% RECYCLED COTTON

Bucket hat in kid size, made of a blend of recycled and organic cotton.











navy















# KID STAR S

MAIN FABRIC: 100% ORGANIC COTTON TWILL

5-panel baseball hat in organic cotton in kid size for everyday activities, with curved visor and hookGloop closure.













red - navy





pink - white

royal - white





















# KID SNAP BACK S

MAIN FABRIC: 100% RECYCLED POLYESTER TWILL

Streetwear style in kid size that features flat visor and recycled snapback closure. It is made of recycled polyester twill.



































### KID FRASER

MAIN FABRIC: 100% ORGANIC COTTON

Unstructured 6-panel cap for kids, in organic cotton. Dad hat shape with mid visor and hook-and-loop closure.

































KID RECY FIVE

MAIN FABRIC: 100% RECYCLED POLYESTER TWILL

Classic structured five panels baseball cap made of 100% recycled polyester. Full prostitching, curved visor and 4 eyelets. Kid size.



































KID NOMAD S

MAIN FABRIC: 100% RECYCLED POLYESTER

Outdoor trip hat for kids, in recycled polyester with UV protection. Unstructured front panels and curv