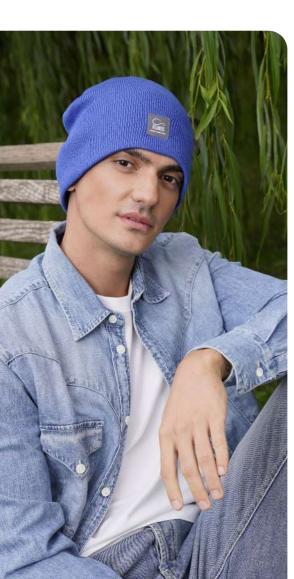

MAIN FABRIC: 100% RECYCLED POLYESTER YARN

**LINING:** 100% RECYCLED POLYESTER

Rib-knitted beanie with cuff, in recycled polyester yarn with recycled polyester inside Polartec<sup>®</sup> lining.

dark grey

navy

MAIN FABRIC: 100% RECYCLED POLYESTER YARN

**LINING:** 100% RECYCLED POLYESTER

Knitted beanie with cuff, in recycled polyester yarn with recycled polyester inside Polartec<sup>®</sup> lining.