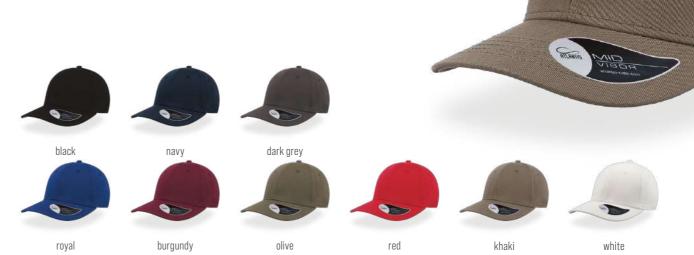

MAIN FABRIC: 80% ORGANIC COTTON TWILL - 20% RECYCLED COTTON

Colorful trucker style with 6-panel structure. Made of a mix of recycled and organic cotton, it features a mid visor and a recycled snapback closure. To finish the garment, breathable mesh in recycled polyester.

black - black

dark grey - black

navy - grey - white

olive - black

white - white

mustard - black

grey - black navy - navy

TECH SPECS