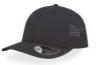

MAIN FABRIC: 80% ORGANIC COTTON TWILL - 20% RECYCLED COTTON

Colorful trucker style with 6-panel structure. Made of a mix of recycled and organic cotton, it features a mid visor and a recycled snapback closure. To finish the garment, breathable mesh in recycled polyester.