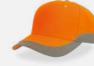

# REFLECT S

MAIN FABRIC: 100% RECYCLED POLYESTER

Baseball shape made of recycled polyester with reclective piping on visor and closure for high visibility when it's dark. It features a curved visor, a buckle with sewn hole at the back and an eco-friendly water resistant treatment.