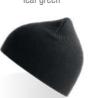

black

dark grey

olive

MAIN FABRIC: 100% ORGANIC COTTON YARN

Comfortable beanie in 100% organic cotton yarn, anallergic and natural fit. Fine rib knitted made with circular machine.

## NELSON (III)

MAIN FABRIC: 100% ORGANIC COTTON YARN

Comfortable beanie made of 100% organic cotton yarn, anallergic and natural fit. Fine rib knitted with regular cuff and flat machine fit.