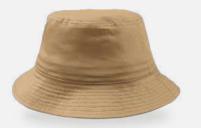

# GLOBE TROTTER S

MAIN FABRIC: 80% ORGANIC COTTON TWILL - 20% RECYCLED COTTON

Must-have hat for travellers, it is made of a blend of recycled and organic cotton canvas.