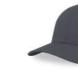

TECH SPECS

dark grey - white

white - white

black - black

khaki - khaki

MAIN FABRIC: 80% ORGANIC COTTON TWILL - 20% RECYCLED COTTON

Original dad hat shape with unstructured crown, made of a blend of recycled and organic cotton. Closed at the back by a buckle with metal hole.