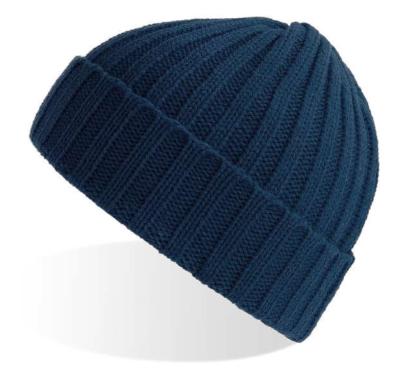

black

dark grey

olive

MAIN FABRIC: 100% ORGANIC COTTON YARN

Comfortable beanie in 100% organic cotton yarn, anallergic and natural fit. Fine rib knitted made with circular machine.

## NELSON (III)

MAIN FABRIC: 100% ORGANIC COTTON YARN

Comfortable beanie made of 100% organic cotton yarn, anallergic and natural fit. Fine rib knitted with regular cuff and flat machine fit.