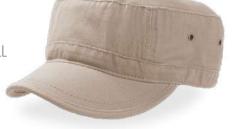

# GATSBY STREET S

MAIN FABRIC: 80% ORGANIC COTTON TWILL - 20% RECYCLED COTTON

Retrò style made of a blend of recycled and organic cotton canvas, with soft crown, fully buckled closure and mid visor.