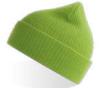

black

dark grey

olive

MAIN FABRIC: 100% ORGANIC COTTON YARN

Comfortable beanie in 100% organic cotton yarn, anallergic and natural fit. Fine rib knitted made with circular machine.

## NELSON (III)

MAIN FABRIC: 100% ORGANIC COTTON YARN

Comfortable beanie made of 100% organic cotton yarn, anallergic and natural fit. Fine rib knitted with regular cuff and flat machine fit.