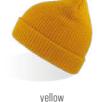

black

dark grey

olive

MAIN FABRIC: 100% ORGANIC COTTON YARN

Comfortable beanie in 100% organic cotton yarn, anallergic and natural fit. Fine rib knitted made with circular machine.