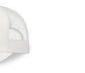

MAIN FABRIC: 80% ORGANIC COTTON TWILL - 20% RECYCLED COTTON

Unstructured old school cap made of a blend of recycled and organic cotton canvas. It features a flat visor and a recycled snapback closure.

dark grey

dark mustard

black

khaki