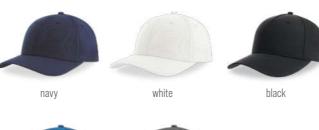

TECH SPECS

dark grey - white

white - white

black - black

khaki - khaki

MAIN FABRIC: 80% ORGANIC COTTON TWILL - 20% RECYCLED COTTON

Original dad hat shape with unstructured crown, made of a blend of recycled and organic cotton. Closed at the back by a buckle with metal hole.