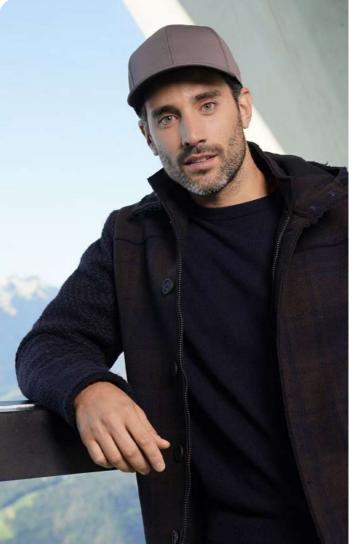

# GATSBY STREET S

MAIN FABRIC: 80% ORGANIC COTTON TWILL - 20% RECYCLED COTTON

Retrò style made of a blend of recycled and organic cotton canvas, with soft crown, fully buckled closure and mid visor.