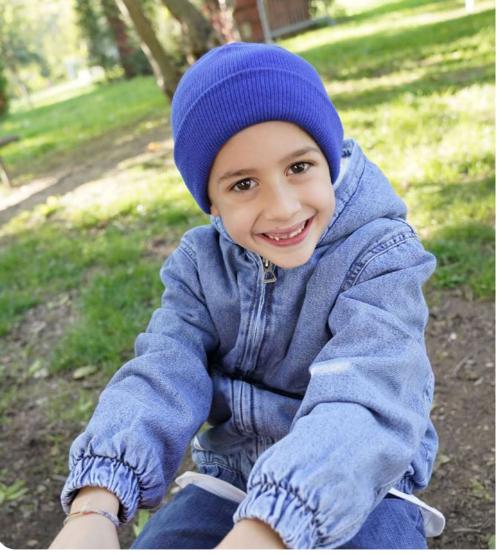

black

dark grey

olive

MAIN FABRIC: 100% ORGANIC COTTON YARN

Comfortable beanie in 100% organic cotton yarn, anallergic and natural fit. Fine rib knitted made with circular machine.

## NELSON (III)

MAIN FABRIC: 100% ORGANIC COTTON YARN

Comfortable beanie made of 100% organic cotton yarn, anallergic and natural fit. Fine rib knitted with regular cuff and flat machine fit.