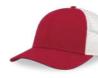

MAIN FABRIC: 80% ORGANIC COTTON TWILL - 20% RECYCLED COTTON

Colorful trucker style with 6-panel structure. Made of a mix of recycled and organic cotton, it features a mid visor and a recycled snapback closure. To finish the garment, breathable mesh in recycled polyester.

black - black

dark grey - black

navy - grey - white

olive - black

white - white

mustard - black

grey - black navy - navy

TECH SPECS

cardinal - black