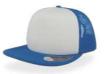

# LIBERTY SANDWICHS

MAIN FABRIC: 80% ORGANIC COTTON TWILL - 20% RECYCLED COTTON

Essential cap made of a blend of recycled and organic cotton, it features a curved visor with color sandwich and a buckle with sewn hole in the back.