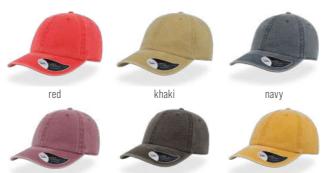

MAIN FABRIC: 80% ORGANIC COTTON TWILL - 20% RECYCLED COTTON

Unstructured old school cap made of a blend of recycled and organic cotton canvas. It features a flat visor and a recycled snapback closure.

dark grey

dark mustard

black

khaki