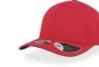

# LIBERTY SANDWICHS

MAIN FABRIC: 80% ORGANIC COTTON TWILL - 20% RECYCLED COTTON

Essential cap made of a blend of recycled and organic cotton, it features a curved visor with color sandwich and a buckle with sewn hole in the back.