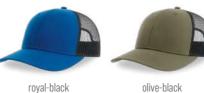

MAIN FABRIC: 80% ORGANIC COTTON TWILL - 20% RECYCLED COTTON

Colorful trucker style with 6-panel structure. Made of a mix of recycled and organic cotton, it features a mid visor and a recycled snapback closure. To finish the garment, breathable mesh in recycled polyester.

black - black

dark grey - black

navy - grey - white

olive - black

white - white

mustard - black

grey - black navy - navy

TECH SPECS