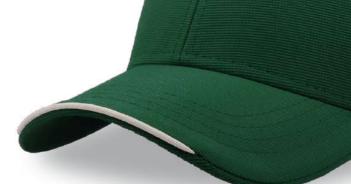

MAIN FABRIC: 80% ORGANIC COTTON TWILL - 20% RECYCLED COTTON

Colorful trucker style with 6-panel structure. Made of a mix of recycled and organic cotton, it features a mid visor and a recycled snapback closure. To finish the garment, breathable mesh in recycled polyester.

black - black

dark grey - black

navy - grey - white

olive - black

white - white

mustard - black

grey - black navy - navy

TECH SPECS