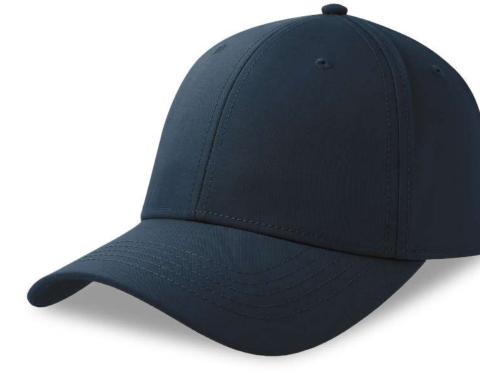

MAIN FABRIC: 80% ORGANIC COTTON TWILL - 20% RECYCLED COTTON

Unstructured old school cap made of a blend of recycled and organic cotton canvas. It features a flat visor and a recycled snapback closure.

dark grey