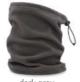

# HOTTY S

MAIN FABRIC: 100% RECYCLED POLYESTER

Versatile and light neck warmer in comfortable recycled polyester polar fleece with excellent moisture management properties. Ideal for high-output activities in cold weather. Cord adjuster on the top edge for full closure.