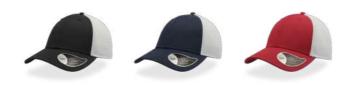

MAIN FABRIC: 80% ORGANIC COTTON TWILL - 20% RECYCLED COTTON

Colorful trucker style with 6-panel structure. Made of a mix of recycled and organic cotton, it features a mid visor and a recycled snapback closure. To finish the garment, breathable mesh in recycled polyester.