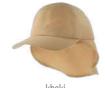

# NOMAD S

MAIN FABRIC: 100% RECYCLED POLYESTER

Outdoor trip hat in recycled polyester with UV protection. Unstructured front panels and curved visor. Neck sunshield on the back with adjustable closure with elastic drawstrings.