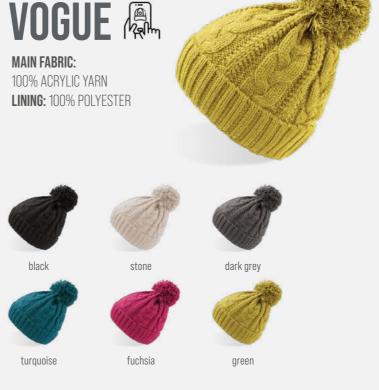

black

dark grey

olive

MAIN FABRIC: 100% ORGANIC COTTON YARN

Comfortable beanie in 100% organic cotton yarn, anallergic and natural fit. Fine rib knitted made with circular machine.