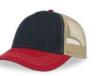

MAIN FABRIC: 80% ORGANIC COTTON TWILL - 20% RECYCLED COTTON

Colorful trucker style with 6-panel structure. Made of a mix of recycled and organic cotton, it features a mid visor and a recycled snapback closure. To finish the garment, breathable mesh in recycled polyester.

black - black

dark grey - black

navy - grey - white

olive - black

white - white

mustard - black

grey - black navy - navy

TECH SPECS