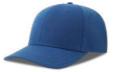

MAIN FABRIC: 80% ORGANIC COTTON TWILL - 20% RECYCLED COTTON

Unstructured old school cap made of a blend of recycled and organic cotton canvas. It features a flat visor and a recycled snapback closure.

dark grey

dark mustard

black

khaki