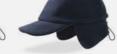

# SNOW FLAP STOPPER S

MAIN FABRIC: 100% RECYCLED POLYESTER

Outdoor winter hat with ear flaps made of recycled polarfleece. Unstructured front panels and curved visor. Adjustable closure with elastic drawstrings and stopper.

MAIN FABRIC: 100% RECYCLED NYLON **LINING:** 100% RECYCLED POLYESTER

Outdoor winter hat with ear flaps made of recycled nylon. Water resistant outside and recycled polar fleece inside. Unstructured front panels and curved visor. Adjustable closure with elastic drawstrings and stopper.