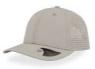

# GLOBE TROTTER S

MAIN FABRIC: 80% ORGANIC COTTON TWILL - 20% RECYCLED COTTON

Must-have hat for travellers, it is made of a blend of recycled and organic cotton canvas.