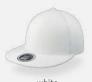

TECH SPECS

dark grey - white

white - white

black - black

khaki - khaki

MAIN FABRIC: 80% ORGANIC COTTON TWILL - 20% RECYCLED COTTON

Original dad hat shape with unstructured crown, made of a blend of recycled and organic cotton. Closed at the back by a buckle with metal hole.