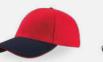

# LIBERTY SANDWICHS

MAIN FABRIC: 80% ORGANIC COTTON TWILL - 20% RECYCLED COTTON

Essential cap made of a blend of recycled and organic cotton, it features a curved visor with color sandwich and a buckle with sewn hole in the back.