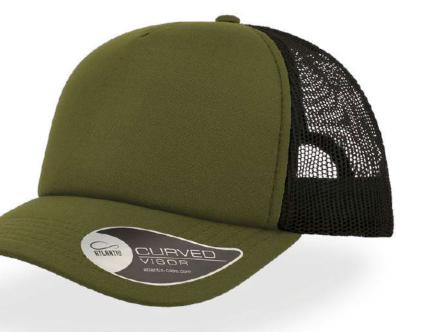

MAIN FABRIC: 80% ORGANIC COTTON TWILL - 20% RECYCLED COTTON

Colorful trucker style with 6-panel structure. Made of a mix of recycled and organic cotton, it features a mid visor and a recycled snapback closure. To finish the garment, breathable mesh in recycled polyester.