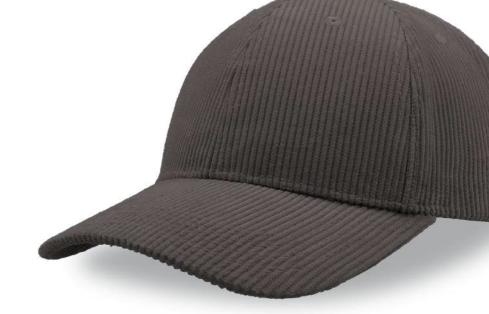

# CREEP S

MAIN FABRIC: 100% RECYCLED POLYESTER CORDUROY

Unstructured 6 panels baseball hat in recycled polyester corduroy 21 wales with mid visor and metal buckle closure with metal hole. Vintage look and warm handfeel.

MAIN FABRIC: 100% RECYCLED POLYESTER CORDUROY

Structured 6 panels baseball hat in recycled polyester corduroy 8 wales with curved visor and hook-and-loop closure. Vintage look and warm handfeel.

TECHNO FLAPS