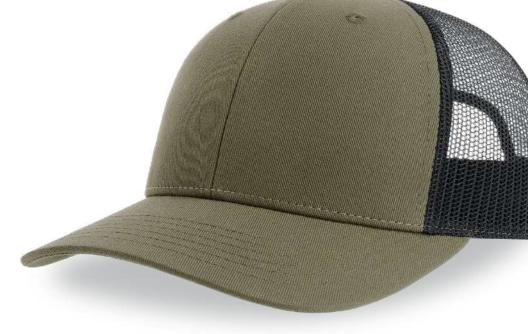

MAIN FABRIC: 80% ORGANIC COTTON TWILL - 20% RECYCLED COTTON

Colorful trucker style with 6-panel structure. Made of a mix of recycled and organic cotton, it features a mid visor and a recycled snapback closure. To finish the garment, breathable mesh in recycled polyester.

black - black

dark grey - black

navy - grey - white

olive - black

white - white

mustard - black

grey - black navy - navy

TECH SPECS