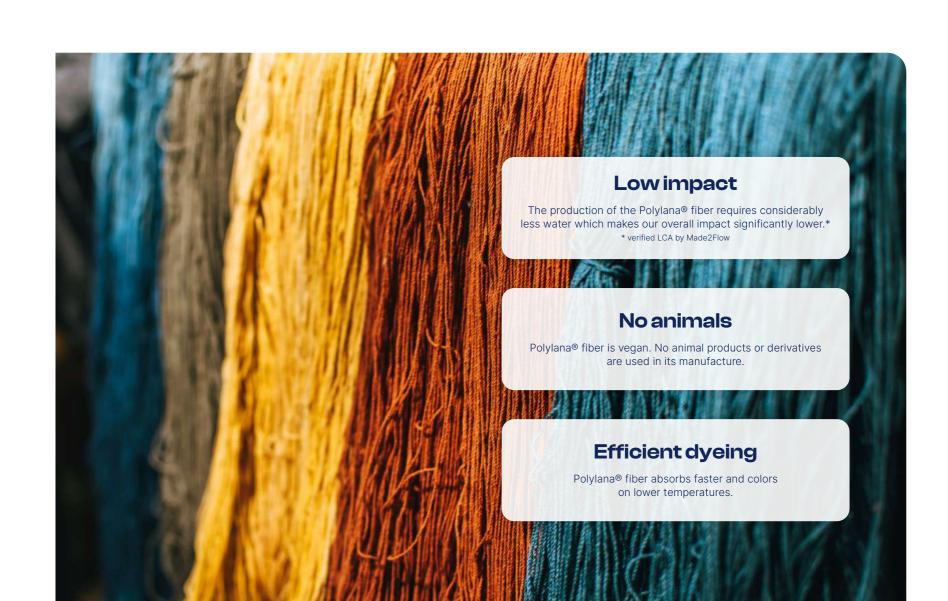

#### Polylana<sup>®</sup>

Polylana® fiber unlocks new potential in fiber creation with reduced environmental impact and enhanced performance capabilities.

Polylana® fiber is an eco-efficient staple fiber with characteristics similar to acrylic and wool fiber, at lower impact.

Polylana® fiber can be blended with any natural and synthetic fiber to enhance and adjust performance, look or other characteristics of the final product.

AWARE™ is an integrity solution. A method that can authenticate recycled yarns in a final product to avoid greenwashing.

Polylana® Fiber is recognized by PETA (People for the Ethical Treatment of Animals, Inc.) as a vegan alternative to animal-derived materials.