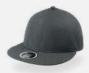

# SNAP BACK S

MAIN FABRIC: 100% RECYCLED POLYESTER TWILL

Streetwear style that features flat visor and recycled snapback closure. It is made of recycled polyester twill.

TECH SPECS

dark grey

grey