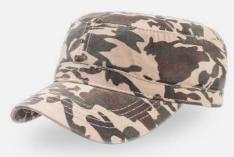

### ARMY ARM

MAIN FABRIC: 100% COTTON RIBSTOP **LINING:** 79% POLYESTER 21% COTTON

The style and the military shape of the Army cap in 100% ribstop cotton, perfectly suit different worlds: from the outdoor to sport clubs and hunting.

camouflage

olive

dark grey

khaki