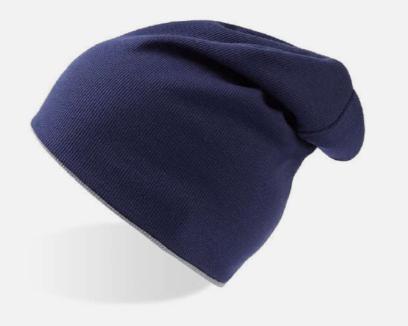

MAIN FABRIC: 100% RECYCLED POLYESTER YARN

**LINING:** 100% RECYCLED POLYESTER

Rib-knitted beanie with cuff, in recycled polyester yarn with recycled polyester inside Polartec<sup>®</sup> lining.

dark grey

navy

MAIN FABRIC: 100% RECYCLED POLYESTER YARN

**LINING:** 100% RECYCLED POLYESTER

Knitted beanie with cuff, in recycled polyester yarn with recycled polyester inside Polartec<sup>®</sup> lining.