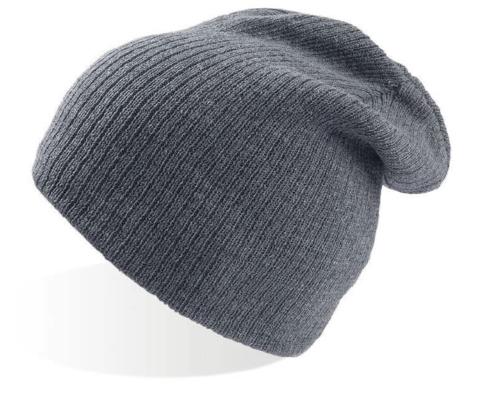

## NELSON (III)

MAIN FABRIC: 100% ORGANIC COTTON YARN

Comfortable beanie made of 100% organic cotton yarn, anallergic and natural fit. Fine rib knitted with regular cuff and flat machine fit.