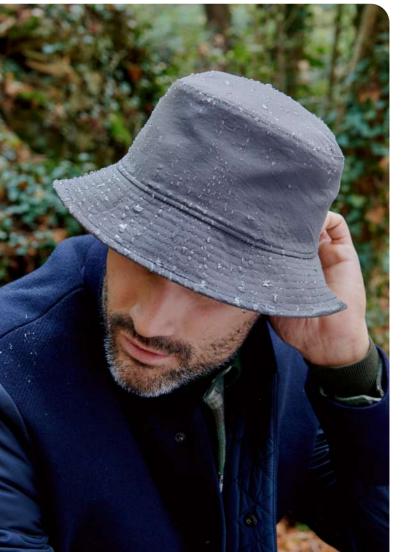

# BUCKET POCKET S

MAIN FABRIC: 100% RECYCLED POLYESTER RIPSTOP

Outdoor reversible bucket hat in recycled polyester ripstop. Soft crown that can be easily folded inside its pocket. Eco-friendly water resistant treatment.