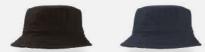

# BUCKET POCKET S

MAIN FABRIC: 100% RECYCLED POLYESTER RIPSTOP

Outdoor reversible bucket hat in recycled polyester ripstop. Soft crown that can be easily folded inside its pocket. Eco-friendly water resistant treatment.