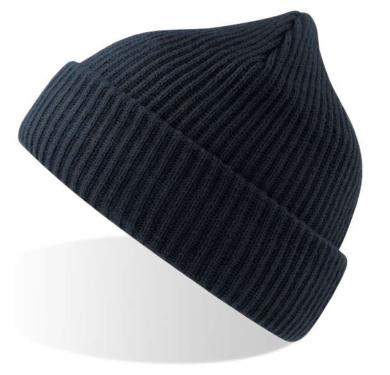

black

dark grey

olive

MAIN FABRIC: 100% ORGANIC COTTON YARN

Comfortable beanie in 100% organic cotton yarn, anallergic and natural fit. Fine rib knitted made with circular machine.

## NELSON (III)

MAIN FABRIC: 100% ORGANIC COTTON YARN

Comfortable beanie made of 100% organic cotton yarn, anallergic and natural fit. Fine rib knitted with regular cuff and flat machine fit.