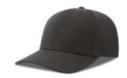

# LIBERTY SANDWICHS

MAIN FABRIC: 80% ORGANIC COTTON TWILL - 20% RECYCLED COTTON

Essential cap made of a blend of recycled and organic cotton, it features a curved visor with color sandwich and a buckle with sewn hole in the back.