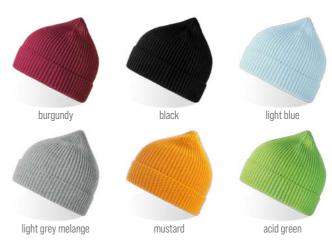

black

dark grey

olive

MAIN FABRIC: 100% ORGANIC COTTON YARN

Comfortable beanie in 100% organic cotton yarn, anallergic and natural fit. Fine rib knitted made with circular machine.

## NELSON (III)

MAIN FABRIC: 100% ORGANIC COTTON YARN

Comfortable beanie made of 100% organic cotton yarn, anallergic and natural fit. Fine rib knitted with regular cuff and flat machine fit.