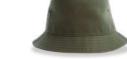

### MAIN FABRIC: 100% RECYCLED POLYESTER TWILL

Straightforward, simple and fully recycled. The Geo bucket is the ultimate classy 100% recycled polyester hat and fits loosely for a casual and easygoing feel.