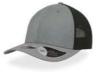

MAIN FABRIC: 80% ORGANIC COTTON TWILL - 20% RECYCLED COTTON

Colorful trucker style with 6-panel structure. Made of a mix of recycled and organic cotton, it features a mid visor and a recycled snapback closure. To finish the garment, breathable mesh in recycled polyester.