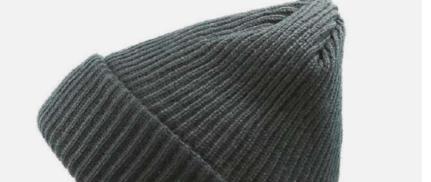

black

dark grey

olive

MAIN FABRIC: 100% ORGANIC COTTON YARN

Comfortable beanie in 100% organic cotton yarn, anallergic and natural fit. Fine rib knitted made with circular machine.