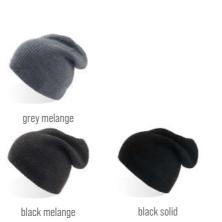

black

dark grey

olive

MAIN FABRIC: 100% ORGANIC COTTON YARN

Comfortable beanie in 100% organic cotton yarn, anallergic and natural fit. Fine rib knitted made with circular machine.