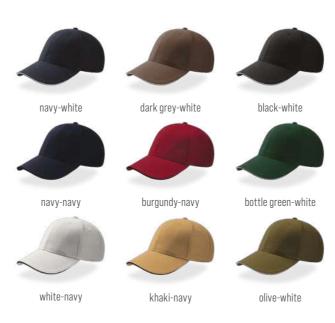

TECH SPECS

dark grey - white

white - white

black - black

khaki - khaki

MAIN FABRIC: 80% ORGANIC COTTON TWILL - 20% RECYCLED COTTON

Original dad hat shape with unstructured crown, made of a blend of recycled and organic cotton. Closed at the back by a buckle with metal hole.