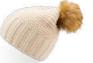

black

dark grey

olive

MAIN FABRIC: 100% ORGANIC COTTON YARN

Comfortable beanie in 100% organic cotton yarn, anallergic and natural fit. Fine rib knitted made with circular machine.

## NELSON (III)

MAIN FABRIC: 100% ORGANIC COTTON YARN

Comfortable beanie made of 100% organic cotton yarn, anallergic and natural fit. Fine rib knitted with regular cuff and flat machine fit.