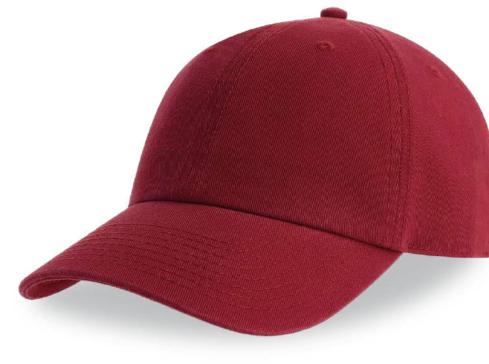

MAIN FABRIC: 80% ORGANIC COTTON TWILL - 20% RECYCLED COTTON

Colorful trucker style with 6-panel structure. Made of a mix of recycled and organic cotton, it features a mid visor and a recycled snapback closure. To finish the garment, breathable mesh in recycled polyester.