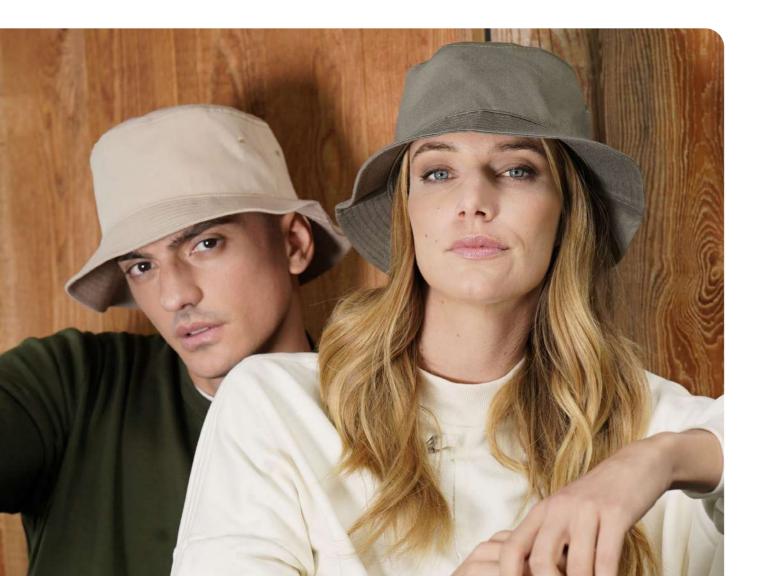

# BUCKET POCKET S

MAIN FABRIC: 100% RECYCLED POLYESTER RIPSTOP

Outdoor reversible bucket hat in recycled polyester ripstop. Soft crown that can be easily folded inside its pocket. Eco-friendly water resistant treatment.

### MAIN FABRIC: 50% RECYCLED COTTON - 50% CONVENTIONAL COTTON

Stylish and young bucket hat made with a mix of recycled cotton and virgin cotton twill.

Short and steep brim that gives good, all-round protection, and can also be folded so the hat fits in a pocket when not in use. Two eyelets on the back for more ventilation.