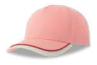

# GATSBY STREET S

MAIN FABRIC: 80% ORGANIC COTTON TWILL - 20% RECYCLED COTTON

Retrò style made of a blend of recycled and organic cotton canvas, with soft crown, fully buckled closure and mid visor.