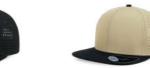

## **BRYCE**

MAIN FABRIC: 100% RECYCLED POLYESTER TWILL **SIDEGBACK:** 100% RECYCLED POLYESTER MESH

Classic structured 6-panel trucker cap in recycled polyester twill. Ventilated recycled mesh that keeps you fresh and recycled snapback closure. Ideal in the summer or when travelling.