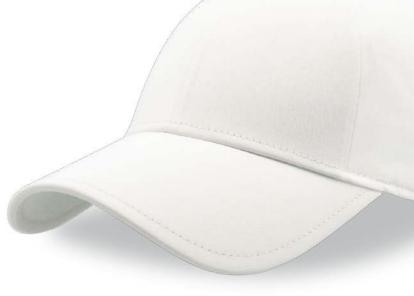

TECH SPECS

dark grey - white

white - white

black - black

khaki - khaki

MAIN FABRIC: 80% ORGANIC COTTON TWILL - 20% RECYCLED COTTON

Original dad hat shape with unstructured crown, made of a blend of recycled and organic cotton. Closed at the back by a buckle with metal hole.