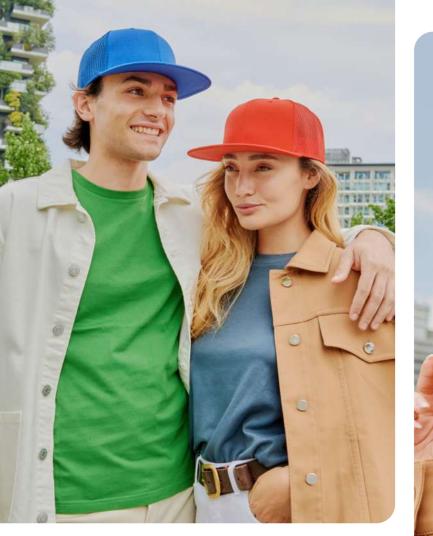

MAIN FABRIC: 80% ORGANIC COTTON TWILL - 20% RECYCLED COTTON

Colorful trucker style with 6-panel structure. Made of a mix of recycled and organic cotton, it features a mid visor and a recycled snapback closure. To finish the garment, breathable mesh in recycled polyester.