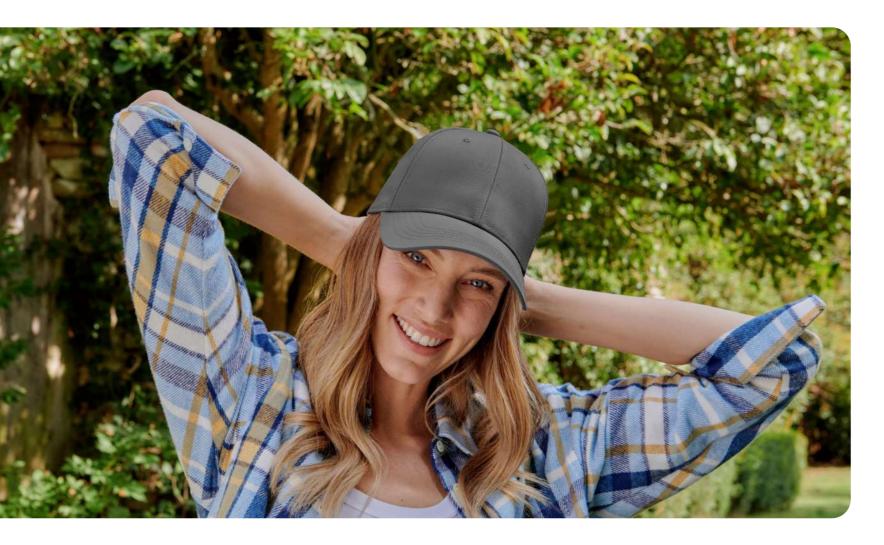

MAIN FABRIC: 80% ORGANIC COTTON TWILL - 20% RECYCLED COTTON

Unstructured old school cap made of a blend of recycled and organic cotton canvas. It features a flat visor and a recycled snapback closure.

dark grey