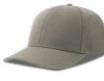

TECH SPECS

cardinal

dark grey

stone

# DAD HAT DESTROYEDS

MAIN FABRIC: 80% ORGANIC COTTON TWILL - 20% RECYCLED COTTON

Original dad hat shape with ustructured crown, made of a blend of recycled and organic cotton. Closed at the back by a buckle with metal hole. Rips and cuts on the visor for a vintage and urban look.