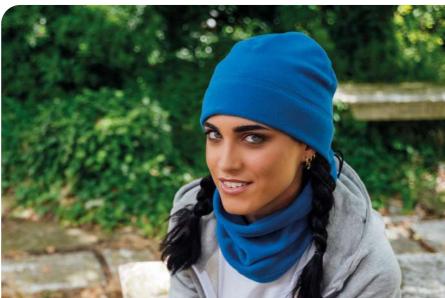

black

dark grey

olive

MAIN FABRIC: 100% ORGANIC COTTON YARN

Comfortable beanie in 100% organic cotton yarn, anallergic and natural fit. Fine rib knitted made with circular machine.

## NELSON (III)

MAIN FABRIC: 100% ORGANIC COTTON YARN

Comfortable beanie made of 100% organic cotton yarn, anallergic and natural fit. Fine rib knitted with regular cuff and flat machine fit.

# HOTTY S

MAIN FABRIC: 100% RECYCLED POLYESTER

Versatile and light neck warmer in comfortable recycled polyester polar fleece with excellent moisture management properties. Ideal for high-output activities in cold weather. Cord adjuster on the top edge for full closure.