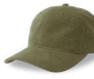

MAIN FABRIC: 80% ORGANIC COTTON TWILL - 20% RECYCLED COTTON

Unstructured old school cap made of a blend of recycled and organic cotton canvas. It features a flat visor and a recycled snapback closure.

dark grey