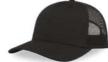

MAIN FABRIC: 80% ORGANIC COTTON TWILL - 20% RECYCLED COTTON

Colorful trucker style with 6-panel structure. Made of a mix of recycled and organic cotton, it features a mid visor and a recycled snapback closure. To finish the garment, breathable mesh in recycled polyester.