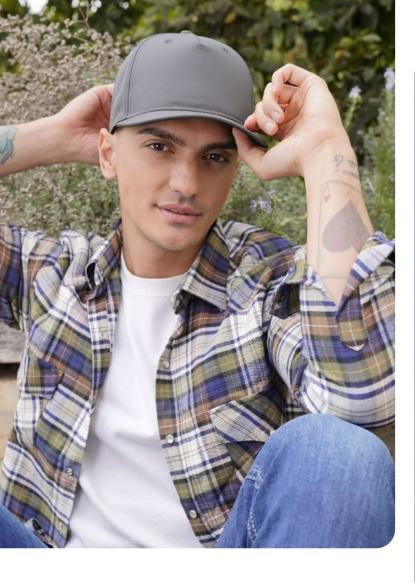

MAIN FABRIC: 80% ORGANIC COTTON TWILL - 20% RECYCLED COTTON

Colorful trucker style with 6-panel structure. Made of a mix of recycled and organic cotton, it features a mid visor and a recycled snapback closure. To finish the garment, breathable mesh in recycled polyester.