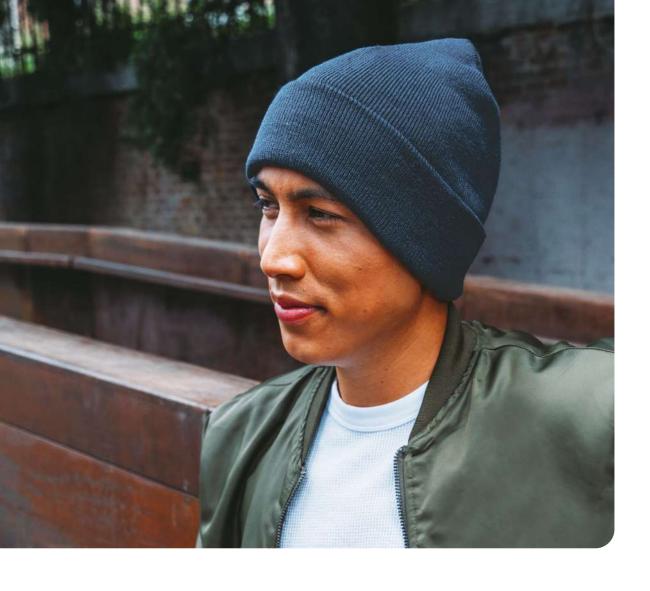

black

dark grey

olive

MAIN FABRIC: 100% ORGANIC COTTON YARN

Comfortable beanie in 100% organic cotton yarn, anallergic and natural fit. Fine rib knitted made with circular machine.

## NELSON (III)

MAIN FABRIC: 100% ORGANIC COTTON YARN

Comfortable beanie made of 100% organic cotton yarn, anallergic and natural fit. Fine rib knitted with regular cuff and flat machine fit.