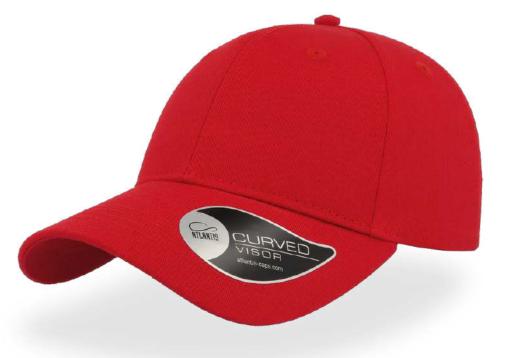

# LIBERTY SANDWICHS

MAIN FABRIC: 80% ORGANIC COTTON TWILL - 20% RECYCLED COTTON

Essential cap made of a blend of recycled and organic cotton, it features a curved visor with color sandwich and a buckle with sewn hole in the back.

TECH SPECS

dark grey - white

white - white

black - black

khaki - khaki

MAIN FABRIC: 80% ORGANIC COTTON TWILL - 20% RECYCLED COTTON

Original dad hat shape with unstructured crown, made of a blend of recycled and organic cotton. Closed at the back by a buckle with metal hole.