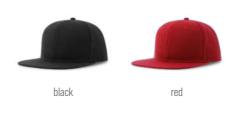

MAIN FABRIC: 80% ORGANIC COTTON TWILL - 20% RECYCLED COTTON

Unstructured old school cap made of a blend of recycled and organic cotton canvas. It features a flat visor and a recycled snapback closure.

dark grey

dark mustard

black

khaki