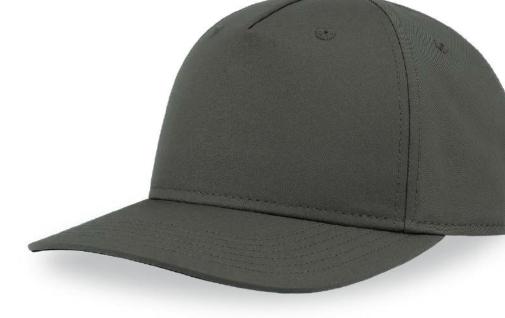

MAIN FABRIC: 80% ORGANIC COTTON TWILL - 20% RECYCLED COTTON

Colorful trucker style with 6-panel structure. Made of a mix of recycled and organic cotton, it features a mid visor and a recycled snapback closure. To finish the garment, breathable mesh in recycled polyester.