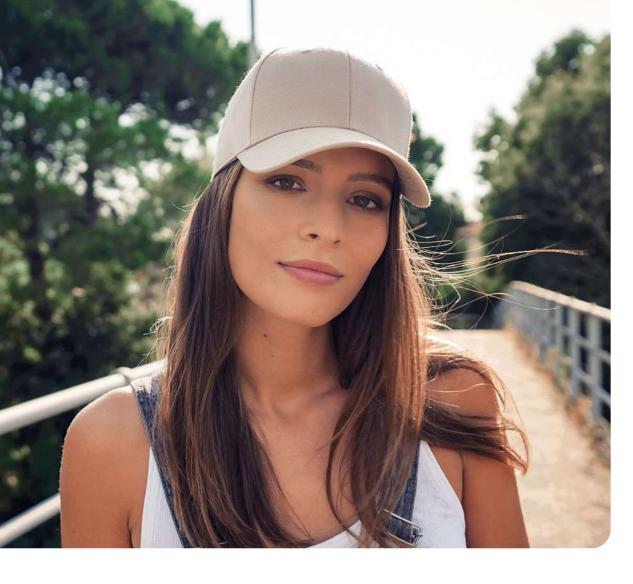

MAIN FABRIC: 80% ORGANIC COTTON TWILL - 20% RECYCLED COTTON

Unstructured old school cap made of a blend of recycled and organic cotton canvas. It features a flat visor and a recycled snapback closure.

dark grey