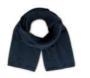

MAIN FABRIC: 100% RECYCLED POLYESTER YARN

Casual scarf in a single layer of recycled polyester yarn. Soft hand feel for extra comfort.