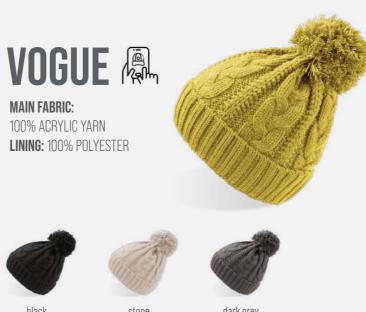

black

dark grey

olive

MAIN FABRIC: 100% ORGANIC COTTON YARN

Comfortable beanie in 100% organic cotton yarn, anallergic and natural fit. Fine rib knitted made with circular machine.