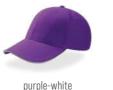

MAIN FABRIC: 80% ORGANIC COTTON TWILL - 20% RECYCLED COTTON

Colorful trucker style with 6-panel structure. Made of a mix of recycled and organic cotton, it features a mid visor and a recycled snapback closure. To finish the garment, breathable mesh in recycled polyester.