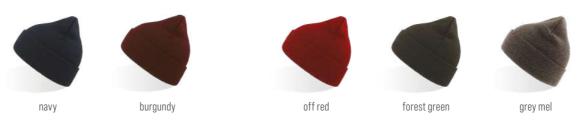

black

dark grey

olive

MAIN FABRIC: 100% ORGANIC COTTON YARN

Comfortable beanie in 100% organic cotton yarn, anallergic and natural fit. Fine rib knitted made with circular machine.

## NELSON (III)

MAIN FABRIC: 100% ORGANIC COTTON YARN

Comfortable beanie made of 100% organic cotton yarn, anallergic and natural fit. Fine rib knitted with regular cuff and flat machine fit.