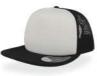

# LIBERTY SANDWICHS

MAIN FABRIC: 80% ORGANIC COTTON TWILL - 20% RECYCLED COTTON

Essential cap made of a blend of recycled and organic cotton, it features a curved visor with color sandwich and a buckle with sewn hole in the back.