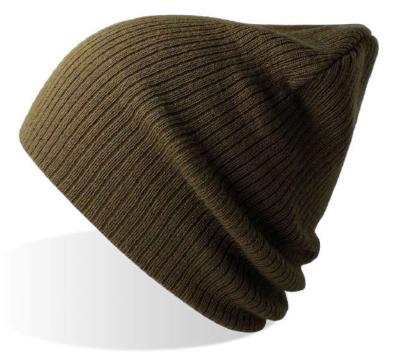

black

dark grey

olive

MAIN FABRIC: 100% ORGANIC COTTON YARN

Comfortable beanie in 100% organic cotton yarn, anallergic and natural fit. Fine rib knitted made with circular machine.

## NELSON (III)

MAIN FABRIC: 100% ORGANIC COTTON YARN

Comfortable beanie made of 100% organic cotton yarn, anallergic and natural fit. Fine rib knitted with regular cuff and flat machine fit.