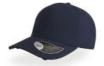

TECH SPECS

dark grey - white

white - white

black - black

khaki - khaki

MAIN FABRIC: 80% ORGANIC COTTON TWILL - 20% RECYCLED COTTON

Original dad hat shape with unstructured crown, made of a blend of recycled and organic cotton. Closed at the back by a buckle with metal hole.