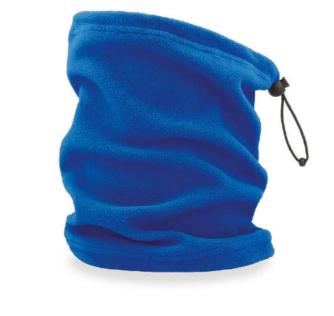

# HOTTY S

MAIN FABRIC: 100% RECYCLED POLYESTER

Versatile and light neck warmer in comfortable recycled polyester polar fleece with excellent moisture management properties. Ideal for high-output activities in cold weather. Cord adjuster on the top edge for full closure.

## HOTTY

MAIN FABRIC: 100% POLYESTER

Hotty is a comfy and multifuntional neck warmer in soft fleece, perfect for sports and outdoor activities.