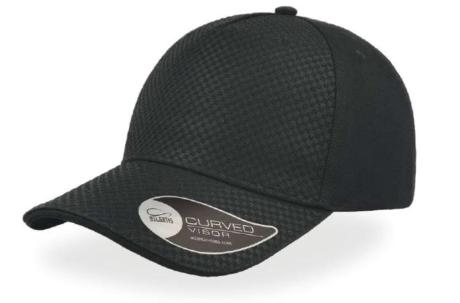

BRIC: 100% POLYESTER

Hotty is a comfy and multifuntional neck warmer in soft fleece, perfect for sports and outdoor activities.









### **GLOVES** TOUCH (

### MAIN FABRIC:

100% ACRYLIC WITH METAL FIBER ON FINGERTIPS











navy









grey melange

### TECH SPECS





230 gr./m<sup>2</sup> 28x25 cm

### TECH SPECS





### TECH SPECS



MAGIC (A)

MAIN FABRIC:

100% ACRYLIC YARN







## REFLECT (

MAIN FABRIC: 65% POLYESTER 35% COTTON













WORKWEAR











reflective



## HELPY (Included the second sec













## BANDANA LONG

MAIN FABRIC: 100% COTTON TWILL

















TECH SPECS















### ESTORIL A

MAIN FABRIC: 100% POLYESTER JACQUARD



### GEAR A

MAIN FABRIC:

100% CHINO COTTON TWILL

FRONT&BILL:

98% POLYESTER MINIOTTOMAN 2% ELASTANE





### TECH SPECS









### TECH SPECS







260 gr./m<sup>2</sup> one size hook & loop closure























TECH SPECS







### TECH SPECS





buckle and metal hole







AUTOMOTIVE



















## MONTE BIANCO

MAIN FABRIC: 80% ACRYLIC 15% WOOL 5% VISCOSE







dark grey-turquoise







avio-brown



natural-beige



TECH SPECS

MADE IN II













## KID START FIVE

MAIN FABRIC: 100% COTTON TWILL

Polar fleece cap with foldable earflaps and adjustable drawstring and stopper closure.





TECH SPECS







kids size hook & loop closure

KID













bottle green-white

red-navy-red











natural-navy-natural



light grey-white





white-white

light blue-white



TECH SPECS

black-grey-black





### LIBERTY FIVE

MAIN FABRIC: 100% HEAVY BRUSHED CO