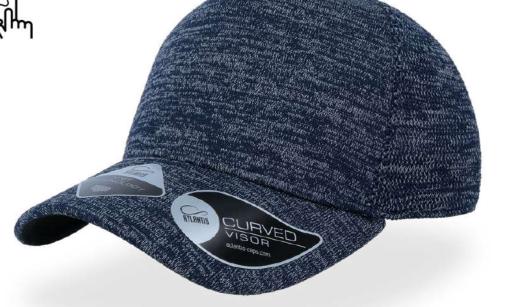

TECH SPECS

dark grey - white

white - white

black - black

khaki - khaki

MAIN FABRIC: 80% ORGANIC COTTON TWILL - 20% RECYCLED COTTON

Original dad hat shape with unstructured crown, made of a blend of recycled and organic cotton. Closed at the back by a buckle with metal hole.