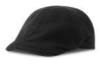

# GATSBY STREET S

MAIN FABRIC: 80% ORGANIC COTTON TWILL - 20% RECYCLED COTTON

Retrò style made of a blend of recycled and organic cotton canvas, with soft crown, fully buckled closure and mid visor.