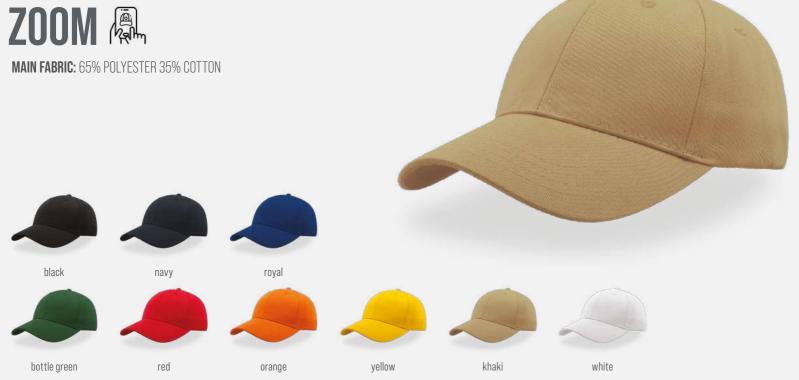

losure

KID













bottle green-white

red-navy-red











natural-navy-natural



light grey-white





white-white

light blue-white



TECH SPECS

black-grey-black





### LIBERTY FIVE

MAIN FABRIC: 100% HEAVY BRUSHED COTTON TWILL











TECH SPECS











# LIBERTY SIX BUCKLE MAIN FABRIC: 100% HEAVY BRUSHED COTTON TWILL

bottle green











### START FIVE ITALIA

MAIN FABRIC: 100% COTTON TWILL





### START FIVE

MAIN FABRIC: 100% COTTON TWILL



### TECH SPECS



















MAIN FABRIC: 100% COTTON TWILL



















### START FIVE SANDWICH

MAIN FABRIC: 100% COTTON TWILL



orange-white











khaki-navy



pink-white





white-navy







black-white



navy-white

TECH SPECS





one size hook & loop closure

TECH SPECS









### **ZOON**



















### TANK (A)

MAIN FABRIC: 100% BRUSHED COTTON TWILL









dark grey







camouflage



khaki

white









khaki

### **BUCKET** COTTON (A)





white



khaki

### TECH SPECS







250 gr./m<sup>2</sup> one size hook & loop closure

### TECH SPECS





160 gr./m<sup>2</sup> one size hook & loop closure



180 gr./m<sup>2</sup> one size

### **FREEDOM** BASIC (A)

MAIN FABRIC: 100% POLYESTER





royal

TECH SPECS



120 gr./m<sup>2</sup> 49x25 cm G G G G G G G





### **BANDANA** GOAL A









MAIN FABRIC:

100% ACRYLIC YARN

















black-black

TECH SPECS



navy-navy

grey-grey











MAIN FABRIC: 100% ACRYLIC

Wind beanie is an evergreen of the Atlantis collection, thanks to the wide range of colors and a trend design is the perfect choice in