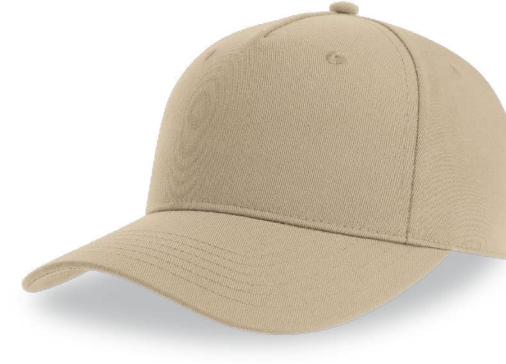

MAIN FABRIC: 80% ORGANIC COTTON TWILL - 20% RECYCLED COTTON

Unstructured old school cap made of a blend of recycled and organic cotton canvas. It features a flat visor and a recycled snapback closure.

dark grey

dark mustard

black

khaki