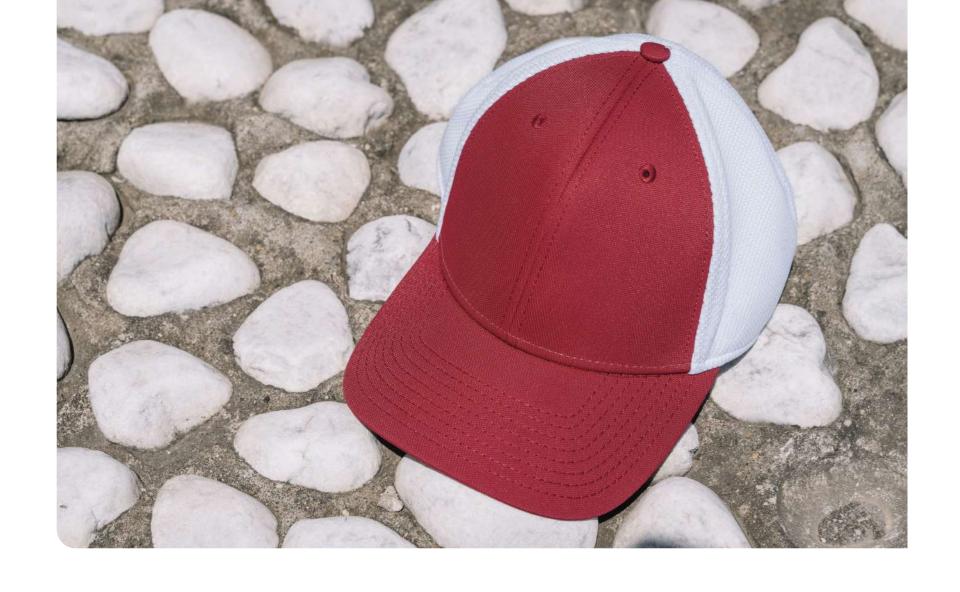

MAIN FABRIC: 80% ORGANIC COTTON TWILL - 20% RECYCLED COTTON

Colorful trucker style with 6-panel structure. Made of a mix of recycled and organic cotton, it features a mid visor and a recycled snapback closure. To finish the garment, breathable mesh in recycled polyester.

black - black

dark grey - black

navy - grey - white

olive - black

white - white

mustard - black

grey - black navy - navy

TECH SPECS