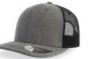

TECH SPECS

dark grey - white

white - white

black - black

khaki - khaki

MAIN FABRIC: 80% ORGANIC COTTON TWILL - 20% RECYCLED COTTON

Original dad hat shape with unstructured crown, made of a blend of recycled and organic cotton. Closed at the back by a buckle with metal hole.

TECH SPECS

cardinal

dark grey

stone