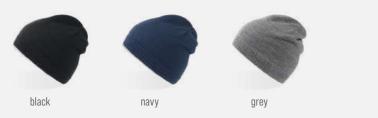

MAIN FABRIC: 100% RECYCLED POLYESTER YARN

**LINING:** 100% RECYCLED POLYESTER

Rib-knitted beanie with cuff, in recycled polyester yarn with recycled polyester inside Polartec<sup>®</sup> lining.

dark grey