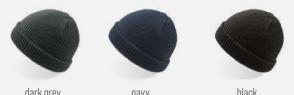

black

dark grey

olive

MAIN FABRIC: 100% ORGANIC COTTON YARN

Comfortable beanie in 100% organic cotton yarn, anallergic and natural fit. Fine rib knitted made with circular machine.

## NELSON (III)

MAIN FABRIC: 100% ORGANIC COTTON YARN

Comfortable beanie made of 100% organic cotton yarn, anallergic and natural fit. Fine rib knitted with regular cuff and flat machine fit.