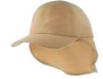

# DAD HAT DESTROYEDS

MAIN FABRIC: 80% ORGANIC COTTON TWILL - 20% RECYCLED COTTON

Original dad hat shape with ustructured crown, made of a blend of recycled and organic cotton. Closed at the back by a buckle with metal hole. Rips and cuts on the visor for a vintage and urban look.