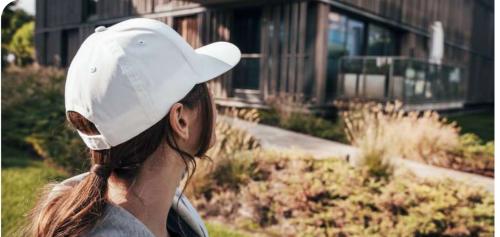

MAIN FABRIC: 80% ORGANIC COTTON TWILL - 20% RECYCLED COTTON

Unstructured old school cap made of a blend of recycled and organic cotton canvas. It features a flat visor and a recycled snapback closure.

dark grey