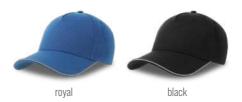

# REFLECT S

MAIN FABRIC: 100% RECYCLED POLYESTER

Baseball shape made of recycled polyester with reclective piping on visor and closure for high visibility when it's dark. It features a curved visor, a buckle with sewn hole at the back and an eco-friendly water resistant treatment.