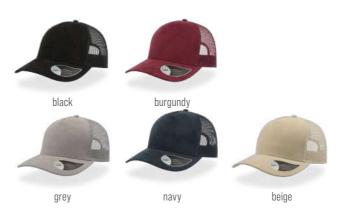

MAIN FABRIC: 80% ORGANIC COTTON TWILL - 20% RECYCLED COTTON

Colorful trucker style with 6-panel structure. Made of a mix of recycled and organic cotton, it features a mid visor and a recycled snapback closure. To finish the garment, breathable mesh in recycled polyester.