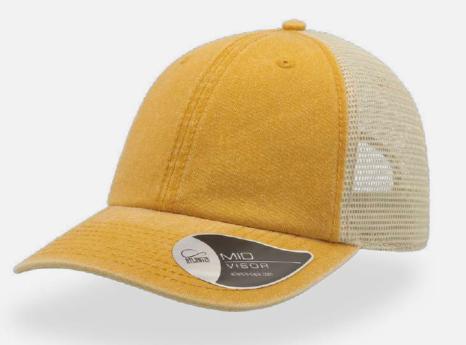

MAIN FABRIC: 80% ORGANIC COTTON TWILL - 20% RECYCLED COTTON

Colorful trucker style with 6-panel structure. Made of a mix of recycled and organic cotton, it features a mid visor and a recycled snapback closure. To finish the garment, breathable mesh in recycled polyester.

black - black

dark grey - black

navy - grey - white

olive - black

white - white

mustard - black

grey - black navy - navy

TECH SPECS