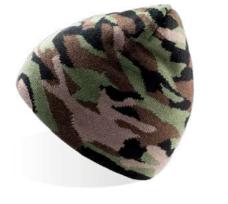

# BUCKET POCKET

MAIN FABRIC: 100% POLYESTER RIBSTOP







navy-grey

















SWING

MAIN FABRIC:

100% BRUSHED COTTON TWILL









olive



khaki

### WOOLLY

MAIN FABRIC: 70% ACRYLIC 30% WOOL

Woolly is the ribbed beanie for the coldest days that ensures comfort and a fit suitable for everyone.





black



forest green













267

TECH SPECS







180 gr./m<sup>2</sup> one size hook & loop closure







## VIRAL A

### MAIN FABRIC: 47% VISCOSE 23% POLYESTER 30% NYLON

Viral beanie weaves the quality and comfort of viscose and the strength of nylon making the product very soft, shiny and time fit at the same.



















TECH SPECS







## SNOBBY A

MAIN FABRIC: 100% ACRYLIC YARN











### TECH SPECS

















MAIN FABRIC: 100% ACRYLIC



























TECH SPECS



TECH SPECS











one size

TECH SPECS





## HOTTY

MAIN FABRIC: 100% POLYESTER

Hotty is a comfy and multifuntional neck warmer in soft fleece, perfect for sports and outdoor activities.









### **GLOVES** TOUCH (

### MAIN FABRIC:

100% ACRYLIC WITH METAL FIBER ON FINGERTIPS











navy









grey melange

### TECH SPECS





230 gr./m<sup>2</sup> 28x25 cm

### TECH SPECS





### TECH SPECS



MAGIC (A)

MAIN FABRIC:

100% ACRYLIC YARN







## REFLECT (

MAIN FABRIC: 65% POLYESTER 35% COTTON













WORKWEAR











reflective



## HELPY (Included the second sec













## BANDANA LONG

MAIN FABRIC: 100% COTTON TWILL

















TECH SPECS















### ESTORIL A

MAIN FABRIC: 100% POLYESTER JACQUARD



### GEAR A