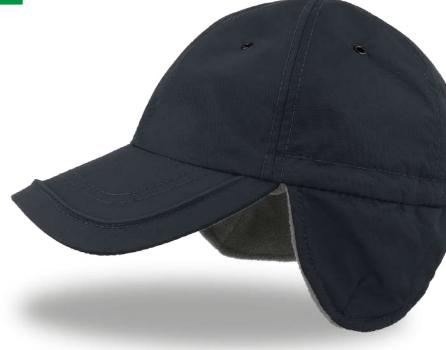

# SNOW FLAP STOPPER S

MAIN FABRIC: 100% RECYCLED POLYESTER

Outdoor winter hat with ear flaps made of recycled polarfleece. Unstructured front panels and curved visor. Adjustable closure with elastic drawstrings and stopper.

MAIN FABRIC: 100% RECYCLED NYLON **LINING:** 100% RECYCLED POLYESTER

Outdoor winter hat with ear flaps made of recycled nylon. Water resistant outside and recycled polar fleece inside. Unstructured front panels and curved visor. Adjustable closure with elastic drawstrings and stopper.