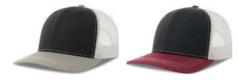

MAIN FABRIC: 80% ORGANIC COTTON TWILL - 20% RECYCLED COTTON

Colorful trucker style with 6-panel structure. Made of a mix of recycled and organic cotton, it features a mid visor and a recycled snapback closure. To finish the garment, breathable mesh in recycled polyester.

black - black

dark grey - black

navy - grey - white

olive - black

white - white

mustard - black

grey - black navy - navy

TECH SPECS