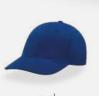

TECH SPECS

dark grey - white

white - white

black - black

khaki - khaki

MAIN FABRIC: 80% ORGANIC COTTON TWILL - 20% RECYCLED COTTON

Original dad hat shape with unstructured crown, made of a blend of recycled and organic cotton. Closed at the back by a buckle with metal hole.