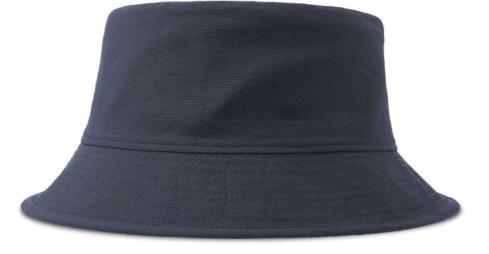

# BUCKET POCKET S

MAIN FABRIC: 100% RECYCLED POLYESTER RIPSTOP

Outdoor reversible bucket hat in recycled polyester ripstop. Soft crown that can be easily folded inside its pocket. Eco-friendly water resistant treatment.