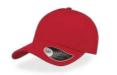

# LIBERTY SANDWICHS

MAIN FABRIC: 80% ORGANIC COTTON TWILL - 20% RECYCLED COTTON

Essential cap made of a blend of recycled and organic cotton, it features a curved visor with color sandwich and a buckle with sewn hole in the back.