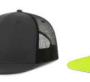

MAIN FABRIC: 80% ORGANIC COTTON TWILL - 20% RECYCLED COTTON

Colorful trucker style with 6-panel structure. Made of a mix of recycled and organic cotton, it features a mid visor and a recycled snapback closure. To finish the garment, breathable mesh in recycled polyester.