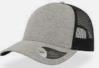

MAIN FABRIC: 80% ORGANIC COTTON TWILL - 20% RECYCLED COTTON

Colorful trucker style with 6-panel structure. Made of a mix of recycled and organic cotton, it features a mid visor and a recycled snapback closure. To finish the garment, breathable mesh in recycled polyester.