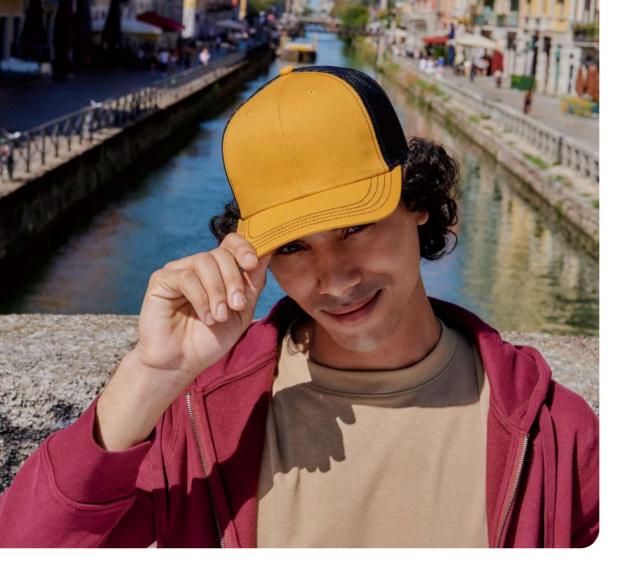

MAIN FABRIC: 80% ORGANIC COTTON TWILL - 20% RECYCLED COTTON

Colorful trucker style with 6-panel structure. Made of a mix of recycled and organic cotton, it features a mid visor and a recycled snapback closure. To finish the garment, breathable mesh in recycled polyester.