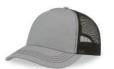

TECH SPECS

grey

MAIN FABRIC: 100% RECYCLED POLYESTER TWILL **SIDE&BACK:** 100% RECYCLED POLYESTER MESH

Trucker version of the Snap family in recycled polyester twill, it features flat visor and recycled snapback closure, typical of the streetwear culture.