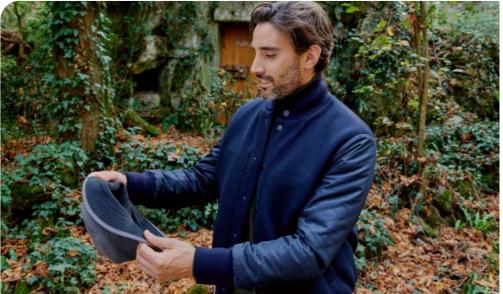

# BUCKET POCKET S

MAIN FABRIC: 100% RECYCLED POLYESTER RIPSTOP

Outdoor reversible bucket hat in recycled polyester ripstop. Soft crown that can be easily folded inside its pocket. Eco-friendly water resistant treatment.