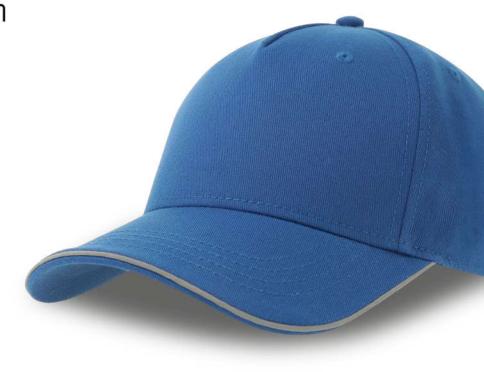

# REFLECT S

MAIN FABRIC: 100% RECYCLED POLYESTER

Baseball shape made of recycled polyester with reclective piping on visor and closure for high visibility when it's dark. It features a curved visor, a buckle with sewn hole at the back and an eco-friendly water resistant treatment.