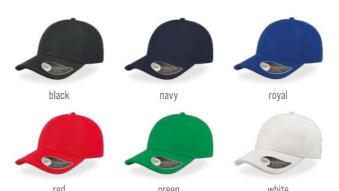

FABRIC: 100% POLYESTER

Hotty is a comfy and multifuntional neck warmer in soft fleece, perfect for sports and outdoor activities.









### **GLOVES** TOUCH (

### MAIN FABRIC:

100% ACRYLIC WITH METAL FIBER ON FINGERTIPS











navy









grey melange

### TECH SPECS





230 gr./m<sup>2</sup> 28x25 cm

### TECH SPECS





### TECH SPECS



MAGIC (A)

MAIN FABRIC:

100% ACRYLIC YARN







## REFLECT (

MAIN FABRIC: 65% POLYESTER 35% COTTON













WORKWEAR











reflective



## HELPY (Included the second sec













## BANDANA LONG

MAIN FABRIC: 100% COTTON TWILL

















TECH SPECS















### ESTORIL A

MAIN FABRIC: 100% POLYESTER JACQUARD



### GEAR A

MAIN FABRIC:

100% CHINO COTTON TWILL

FRONT&BILL:

98% POLYESTER MINIOTTOMAN 2% ELASTANE





### TECH SPECS









### TECH SPECS







260 gr./m<sup>2</sup> one size hook & loop closure























TECH SPECS







### TECH SPECS





buckle and metal hole







AUTOMOTIVE



















## MONTE BIANCO

MAIN FABRIC: 80% ACRYLIC 15% WOOL 5% VISCOSE







dark grey-turquoise







avio-brown



natural-beige



TECH SPECS

MADE IN II













## KID START FIVE

MAIN FABRIC: 100% COTTON TWILL

Polar fleece cap with foldable earflaps and adjustable drawstring and stopper closure.





TECH SPECS







kids size hook & loop closure

KID













bottle green-white

red-navy-red











natural-navy-natural



light grey-white





white-white

light blue-white



TECH SPECS

black-grey-black





### LIBERTY FIVE

MAIN FABRIC: 100% HEAVY BRUSHED