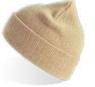

## NELSON (III)

MAIN FABRIC: 100% ORGANIC COTTON YARN

Comfortable beanie made of 100% organic cotton yarn, anallergic and natural fit. Fine rib knitted with regular cuff and flat machine fit.