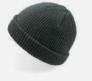

black

dark grey

olive

MAIN FABRIC: 100% ORGANIC COTTON YARN

Comfortable beanie in 100% organic cotton yarn, anallergic and natural fit. Fine rib knitted made with circular machine.

## NELSON (III)

MAIN FABRIC: 100% ORGANIC COTTON YARN

Comfortable beanie made of 100% organic cotton yarn, anallergic and natural fit. Fine rib knitted with regular cuff and flat machine fit.