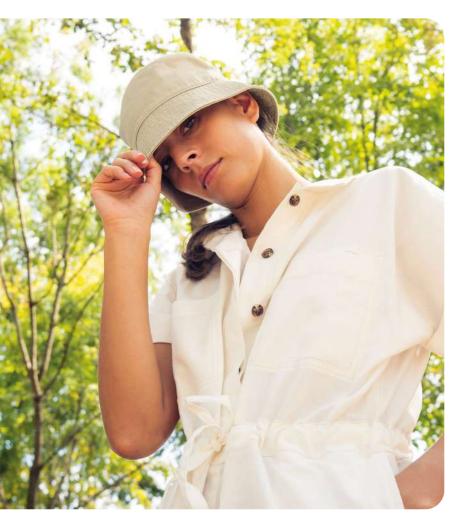

# BUCKET POCKET S

MAIN FABRIC: 100% RECYCLED POLYESTER RIPSTOP

Outdoor reversible bucket hat in recycled polyester ripstop. Soft crown that can be easily folded inside its pocket. Eco-friendly water resistant treatment.