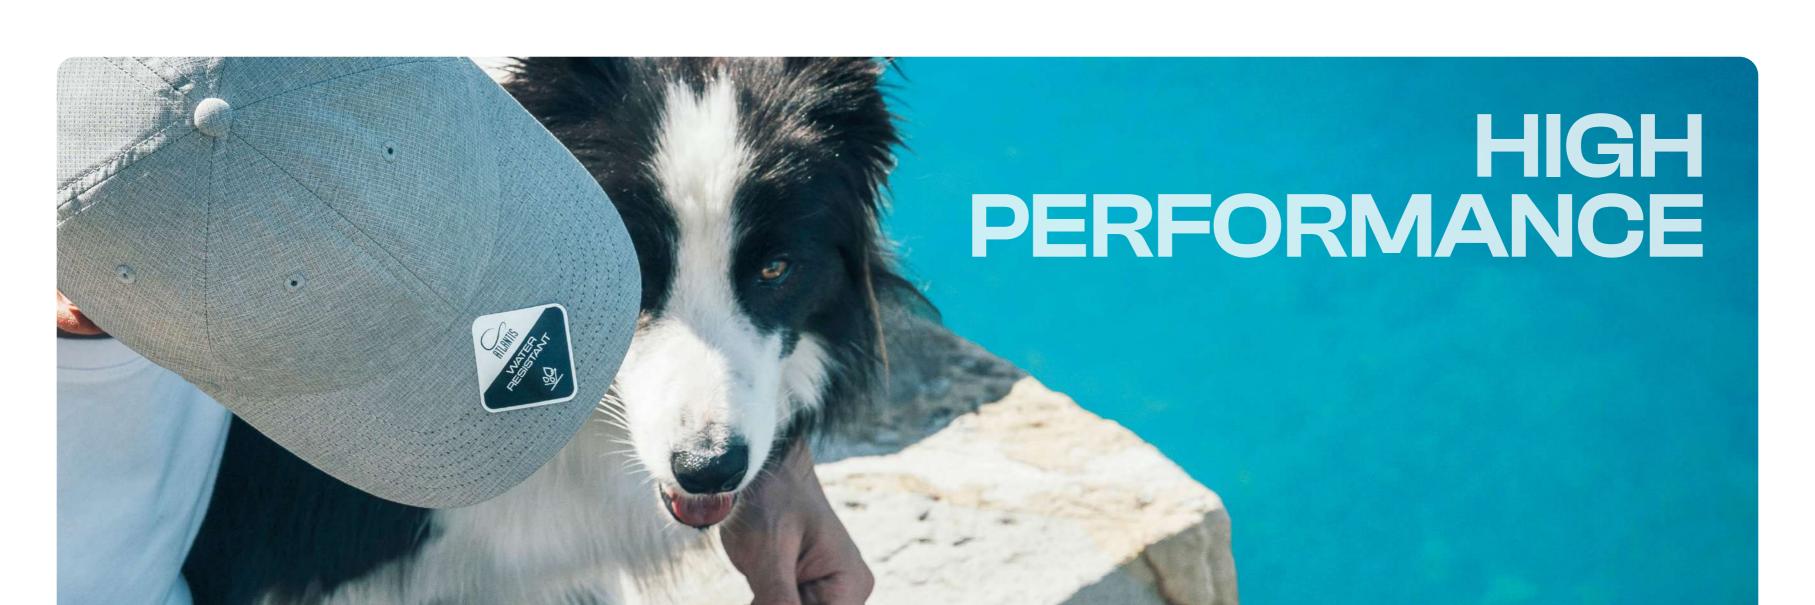

HIGH PERFORMANCE

MAIN FABRIC: 75% NYLON 20% COTTON 5% ELASTANE

Featuring a UPF50+ exterior and a new quick&dry function of the sweatband called DRY-TECH, the six-panels Base cap utilizes a comfortable blend of cotton and Tactel nylon with a brand-new rubber hook & loop closure. It is suitable for sports and outdoor performances.