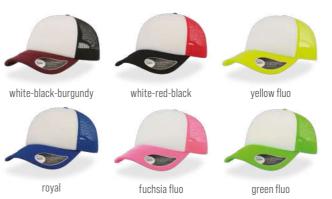

red - red

yellow fluo - black

orange fluo - black

TECH SPECS

dark grey - black

MAIN FABRIC: 100% RECYCLED POLYESTER TWILL

All-round hat for any situation, in recycled polyester twill, with mid visor and recycled snapbake closure.