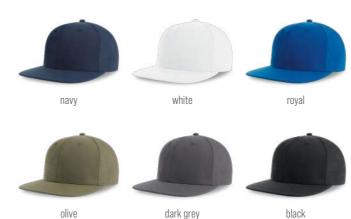

MAIN FABRIC: 80% ORGANIC COTTON TWILL - 20% RECYCLED COTTON

Colorful trucker style with 6-panel structure. Made of a mix of recycled and organic cotton, it features a mid visor and a recycled snapback closure. To finish the garment, breathable mesh in recycled polyester.

black - black

dark grey - black

navy - grey - white

olive - black

white - white

mustard - black

grey - black navy - navy

TECH SPECS