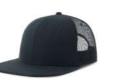

MAIN FABRIC: 80% ORGANIC COTTON TWILL - 20% RECYCLED COTTON

Colorful trucker style with 6-panel structure. Made of a mix of recycled and organic cotton, it features a mid visor and a recycled snapback closure. To finish the garment, breathable mesh in recycled polyester.