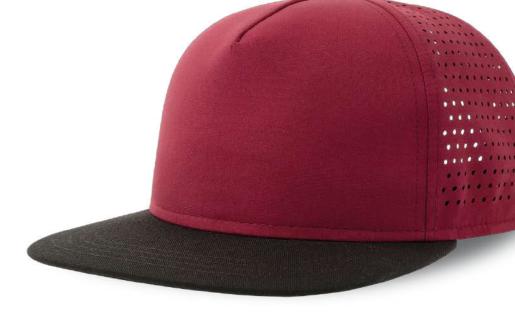

## **BRYCE**

MAIN FABRIC: 100% RECYCLED POLYESTER TWILL **SIDEGBACK:** 100% RECYCLED POLYESTER MESH

Classic structured 6-panel trucker cap in recycled polyester twill. Ventilated recycled mesh that keeps you fresh and recycled snapback closure. Ideal in the summer or when travelling.