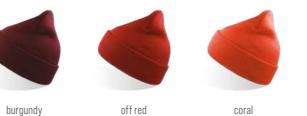

black

dark grey

olive

MAIN FABRIC: 100% ORGANIC COTTON YARN

Comfortable beanie in 100% organic cotton yarn, anallergic and natural fit. Fine rib knitted made with circular machine.

## NELSON (III)

MAIN FABRIC: 100% ORGANIC COTTON YARN

Comfortable beanie made of 100% organic cotton yarn, anallergic and natural fit. Fine rib knitted with regular cuff and flat machine fit.