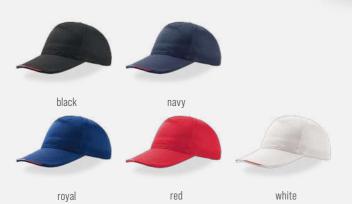

OMOTIVE



















## MONTE BIANCO

MAIN FABRIC: 80% ACRYLIC 15% WOOL 5% VISCOSE







dark grey-turquoise







avio-brown



natural-beige



TECH SPECS

MADE IN II













## KID START FIVE

MAIN FABRIC: 100% COTTON TWILL

Polar fleece cap with foldable earflaps and adjustable drawstring and stopper closure.





TECH SPECS







kids size hook & loop closure

KID













bottle green-white

red-navy-red











natural-navy-natural



light grey-white





white-white

light blue-white



TECH SPECS

black-grey-black





### LIBERTY FIVE

MAIN FABRIC: 100% HEAVY BRUSHED COTTON TWILL











TECH SPECS











# LIBERTY SIX BUCKLE MAIN FABRIC: 100% HEAVY BRUSHED COTTON TWILL

bottle green











### START FIVE ITALIA

MAIN FABRIC: 100% COTTON TWILL





### START FIVE

MAIN FABRIC: 100% COTTON TWILL



### TECH SPECS



















MAIN FABRIC: 100% COTTON TWILL



















### START FIVE SANDWICH

MAIN FABRIC: 100% COTTON TWILL



orange-white











khaki-navy



pink-white





white-navy







black-white



navy-white

TECH SPECS





one size hook & loop closure

TECH SPECS









### **ZOON**



















### TANK (A)

MAIN FABRIC: 100% BRUSHED COTTON TWILL









dark grey







camouflage



khaki

white









khaki

### **BUCKET** COTTON (A)





white



khaki

### TECH SPECS







250 gr./m<sup>2</sup> one size hook & loop closure

### TECH SPECS





160 gr./m<sup>2</sup> one size hook & loop closure



180 gr./m<sup>2</sup> one size

### **FREEDOM** BASIC (A)

MAIN FABRIC: 100% POLYESTER