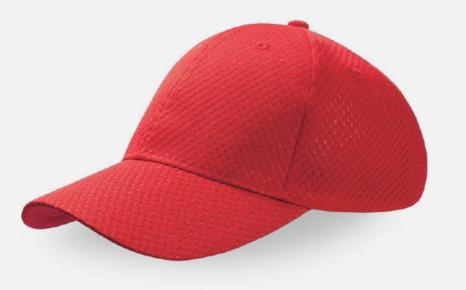

MAIN FABRIC: 80% ORGANIC COTTON TWILL - 20% RECYCLED COTTON

Colorful trucker style with 6-panel structure. Made of a mix of recycled and organic cotton, it features a mid visor and a recycled snapback closure. To finish the garment, breathable mesh in recycled polyester.