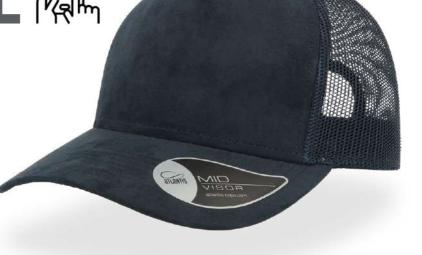

MAIN FABRIC: 80% ORGANIC COTTON TWILL - 20% RECYCLED COTTON

Colorful trucker style with 6-panel structure. Made of a mix of recycled and organic cotton, it features a mid visor and a recycled snapback closure. To finish the garment, breathable mesh in recycled polyester.