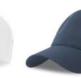

TECH SPECS

dark grey - white

white - white

black - black

khaki - khaki

MAIN FABRIC: 80% ORGANIC COTTON TWILL - 20% RECYCLED COTTON

Original dad hat shape with unstructured crown, made of a blend of recycled and organic cotton. Closed at the back by a buckle with metal hole.

TECH SPECS

cardinal

dark grey

stone