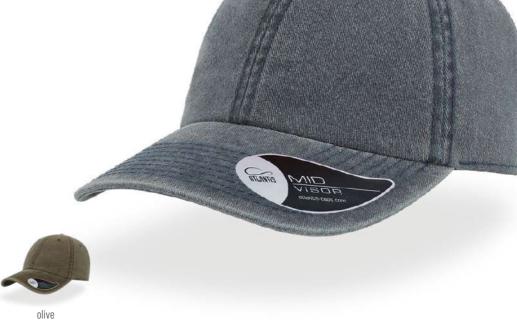

TECH SPECS

cardinal

dark grey

stone

# DAD HAT DESTROYEDS

MAIN FABRIC: 80% ORGANIC COTTON TWILL - 20% RECYCLED COTTON

Original dad hat shape with ustructured crown, made of a blend of recycled and organic cotton. Closed at the back by a buckle with metal hole. Rips and cuts on the visor for a vintage and urban look.