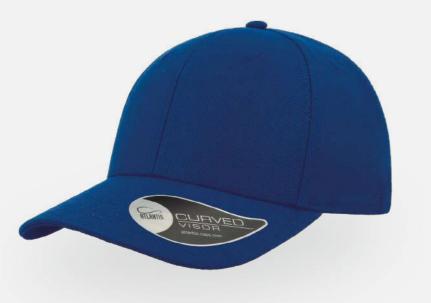

### MAIN FABRIC: 97% RECYCLED POLYESTER 3% ELASTANE

Comfortable structured hat made of recycled polyester and elastane. Seamless construction for maximum comfort and performance. Baseball shape with dry-tech sweatband and curved visor. High quality hook-and-loop closure.