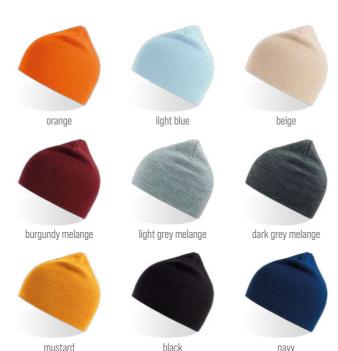

TECH SPECS SUSTAINABLE FEATUR

dark grey melange

TECH SPECS

dark grey melange

SUSTAINABLE FEATURES

TECH SPECS

SUSTAINABLE FEATURES

light grey melange