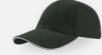

# LIBERTY SANDWICHS

MAIN FABRIC: 80% ORGANIC COTTON TWILL - 20% RECYCLED COTTON

Essential cap made of a blend of recycled and organic cotton, it features a curved visor with color sandwich and a buckle with sewn hole in the back.