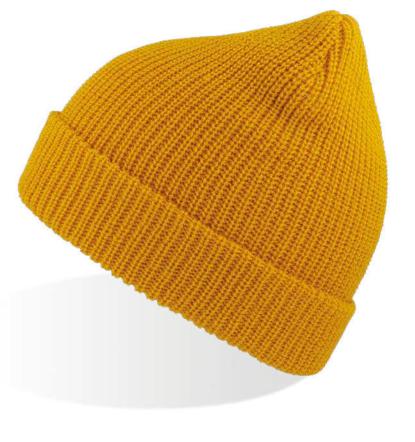

black

dark grey

olive

MAIN FABRIC: 100% ORGANIC COTTON YARN

Comfortable beanie in 100% organic cotton yarn, anallergic and natural fit. Fine rib knitted made with circular machine.

## NELSON (III)

MAIN FABRIC: 100% ORGANIC COTTON YARN

Comfortable beanie made of 100% organic cotton yarn, anallergic and natural fit. Fine rib knitted with regular cuff and flat machine fit.