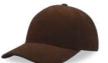

MAIN FABRIC: 80% ORGANIC COTTON TWILL - 20% RECYCLED COTTON

Unstructured old school cap made of a blend of recycled and organic cotton canvas. It features a flat visor and a recycled snapback closure.

dark grey

dark mustard

black

khaki