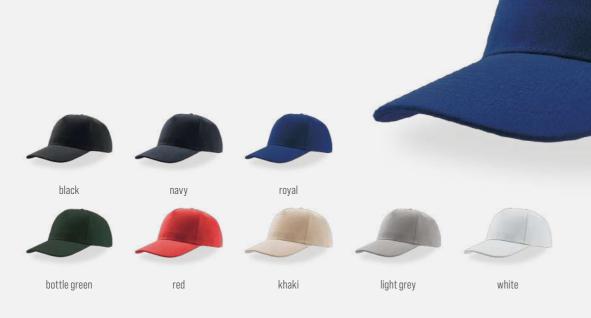

PECS









### TECH SPECS







260 gr./m<sup>2</sup> one size hook & loop closure























TECH SPECS







### TECH SPECS





buckle and metal hole







AUTOMOTIVE



















## MONTE BIANCO

MAIN FABRIC: 80% ACRYLIC 15% WOOL 5% VISCOSE







dark grey-turquoise







avio-brown



natural-beige



TECH SPECS

MADE IN II













## KID START FIVE

MAIN FABRIC: 100% COTTON TWILL

Polar fleece cap with foldable earflaps and adjustable drawstring and stopper closure.





TECH SPECS







kids size hook & loop closure

KID













bottle green-white

red-navy-red











natural-navy-natural



light grey-white





white-white

light blue-white



TECH SPECS

black-grey-black





### LIBERTY FIVE

MAIN FABRIC: 100% HEAVY BRUSHED COTTON TWILL











TECH SPECS











# LIBERTY SIX BUCKLE MAIN FABRIC: 100% HEAVY BRUSHED COTTON TWILL

bottle green











### START FIVE ITALIA

MAIN FABRIC: 100% COTTON TWILL





### START FIVE

MAIN FABRIC: 100% COTTON TWILL



### TECH SPECS



















MAIN FABRIC: 100% COTTON TWILL



















### START FIVE SANDWICH

MAIN FABRIC: 100% COTTON TWILL



orange-white











khaki-navy



pink-white





white-navy







black-white



navy-white

TECH SPECS





one size hook & loop closure

TECH SPECS









### **ZOON**



















### TANK (A)

MAIN FABRIC: 100% BRUSHED COTTON TWILL









dark grey







camouflage



khaki

white









khaki

### **BUCKET** COTTON (A)





white



khaki

### TECH SPECS







250 gr./m<sup>2</sup> one size hook &