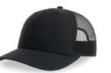

# GATSBY STREET S

MAIN FABRIC: 80% ORGANIC COTTON TWILL - 20% RECYCLED COTTON

Retrò style made of a blend of recycled and organic cotton canvas, with soft crown, fully buckled closure and mid visor.