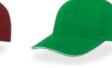

# GATSBY STREET S

MAIN FABRIC: 80% ORGANIC COTTON TWILL - 20% RECYCLED COTTON

Retrò style made of a blend of recycled and organic cotton canvas, with soft crown, fully buckled closure and mid visor.