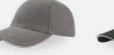

# LIBERTY SANDWICHS

MAIN FABRIC: 80% ORGANIC COTTON TWILL - 20% RECYCLED COTTON

Essential cap made of a blend of recycled and organic cotton, it features a curved visor with color sandwich and a buckle with sewn hole in the back.