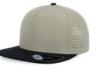

MAIN FABRIC: 80% ORGANIC COTTON TWILL - 20% RECYCLED COTTON

Colorful trucker style with 6-panel structure. Made of a mix of recycled and organic cotton, it features a mid visor and a recycled snapback closure. To finish the garment, breathable mesh in recycled polyester.

black - black

dark grey - black

navy - grey - white

olive - black

white - white

mustard - black

grey - black navy - navy

TECH SPECS