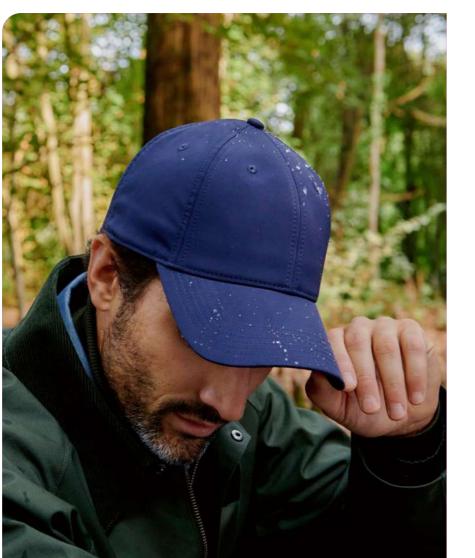

# REFLECT S

MAIN FABRIC: 100% RECYCLED POLYESTER

Baseball shape made of recycled polyester with reclective piping on visor and closure for high visibility when it's dark. It features a curved visor, a buckle with sewn hole at the back and an eco-friendly water resistant treatment.