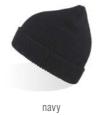

black

dark grey

olive

MAIN FABRIC: 100% ORGANIC COTTON YARN

Comfortable beanie in 100% organic cotton yarn, anallergic and natural fit. Fine rib knitted made with circular machine.