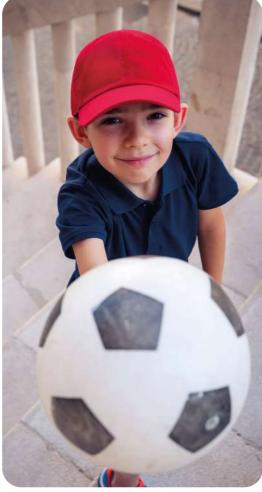

MAIN FABRIC: 80% ORGANIC COTTON TWILL - 20% RECYCLED COTTON

Unstructured old school cap made of a blend of recycled and organic cotton canvas. It features a flat visor and a recycled snapback closure.

dark grey

dark mustard

black

khaki