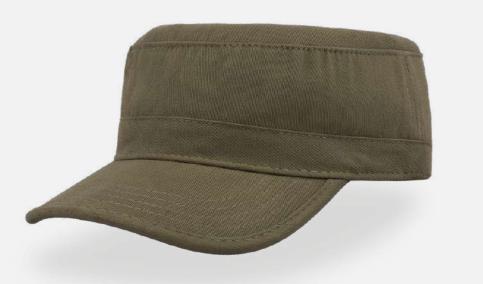

### ARMY ARM

MAIN FABRIC: 100% COTTON RIBSTOP **LINING:** 79% POLYESTER 21% COTTON

The style and the military shape of the Army cap in 100% ribstop cotton, perfectly suit different worlds: from the outdoor to sport clubs and hunting.

camouflage

olive

dark grey

khaki