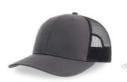

MAIN FABRIC: 80% ORGANIC COTTON TWILL - 20% RECYCLED COTTON

Colorful trucker style with 6-panel structure. Made of a mix of recycled and organic cotton, it features a mid visor and a recycled snapback closure. To finish the garment, breathable mesh in recycled polyester.