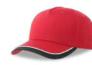

# LIBERTY SANDWICHS

MAIN FABRIC: 80% ORGANIC COTTON TWILL - 20% RECYCLED COTTON

Essential cap made of a blend of recycled and organic cotton, it features a curved visor with color sandwich and a buckle with sewn hole in the back.