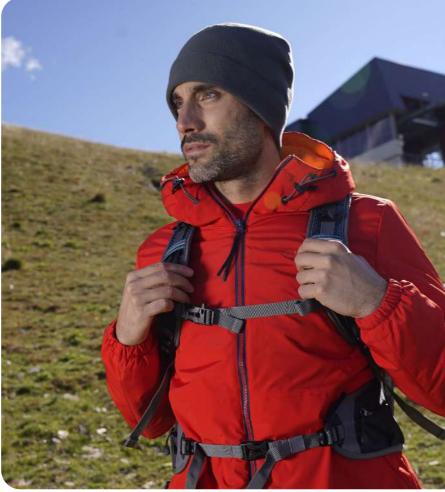

black

dark grey

olive

MAIN FABRIC: 100% ORGANIC COTTON YARN

Comfortable beanie in 100% organic cotton yarn, anallergic and natural fit. Fine rib knitted made with circular machine.

## NELSON (III)

MAIN FABRIC: 100% ORGANIC COTTON YARN

Comfortable beanie made of 100% organic cotton yarn, anallergic and natural fit. Fine rib knitted with regular cuff and flat machine fit.