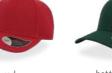

# LIBERTY SANDWICHS

MAIN FABRIC: 80% ORGANIC COTTON TWILL - 20% RECYCLED COTTON

Essential cap made of a blend of recycled and organic cotton, it features a curved visor with color sandwich and a buckle with sewn hole in the back.