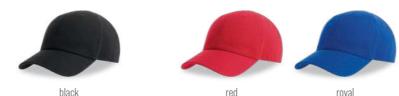

# GATSBY STREET S

MAIN FABRIC: 80% ORGANIC COTTON TWILL - 20% RECYCLED COTTON

Retrò style made of a blend of recycled and organic cotton canvas, with soft crown, fully buckled closure and mid visor.