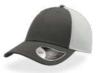

MAIN FABRIC: 80% ORGANIC COTTON TWILL - 20% RECYCLED COTTON

Colorful trucker style with 6-panel structure. Made of a mix of recycled and organic cotton, it features a mid visor and a recycled snapback closure. To finish the garment, breathable mesh in recycled polyester.