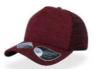

## **BRYCE**

MAIN FABRIC: 100% RECYCLED POLYESTER TWILL **SIDEGBACK:** 100% RECYCLED POLYESTER MESH

Classic structured 6-panel trucker cap in recycled polyester twill. Ventilated recycled mesh that keeps you fresh and recycled snapback closure. Ideal in the summer or when travelling.