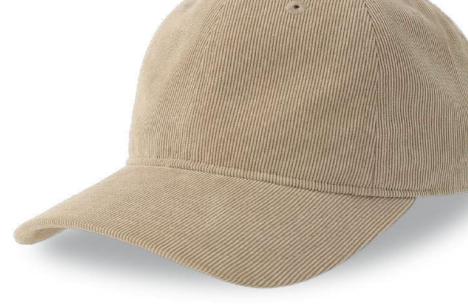

TECH SPECS

dark grey - white

white - white

black - black

khaki - khaki

MAIN FABRIC: 80% ORGANIC COTTON TWILL - 20% RECYCLED COTTON

Original dad hat shape with unstructured crown, made of a blend of recycled and organic cotton. Closed at the back by a buckle with metal hole.