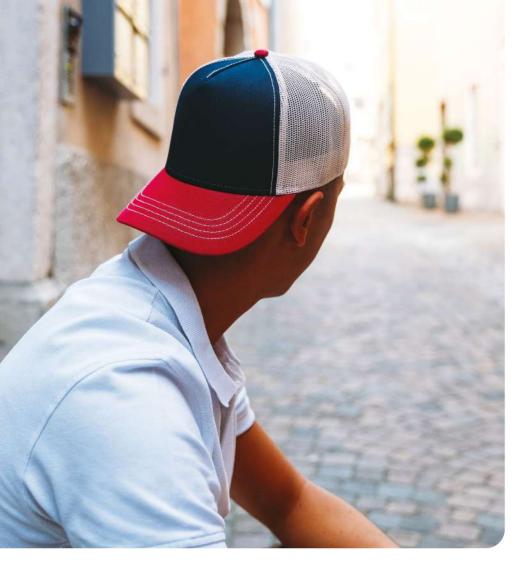

MAIN FABRIC: 80% ORGANIC COTTON TWILL - 20% RECYCLED COTTON

Colorful trucker style with 6-panel structure. Made of a mix of recycled and organic cotton, it features a mid visor and a recycled snapback closure. To finish the garment, breathable mesh in recycled polyester.