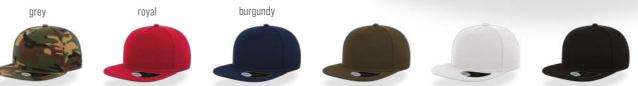

A soft feeling for this completely washed cap with a used and destroyed visor border. Chino cotton front panel coupled with foam.







white white







TECH SPECS TECH SPECS













MAIN FABRIC: 100% POLYESTER

High Crown ''trucker cap'' with polyester foam front panel as peack side and back panels in mesh material.





TECH SPECS

URBAI















MAIN FABRIC: 100% POLYESTER SIDE&BACK: 100% POLYESTER



ack-black



white-royal



white-red-royal



hite-navy



white-black



hite-red

white-black-green

navy-navy



white-red-black



TECH SPECS







one size

UKBAN





MAIN FABRIC: 100% POLYESTER UNDERBILL: 100% CHINO COTTON TWILL



navy-red







bottle green



















SNAP FIVE

MAIN FABRIC: 100% POLYESTER SIDE&BACK: 100% CHINO COTTON TWILL























MAIN FABRIC: 100% POLYESTER

BILL&UNDERBILL: 100% CHINO COTTON TWILL

An original combination of a soft and comfortable microfiber fabric and the street style in this reinterpretation of the snap back, a flat visor cap with PVC closure.





burgundy-black





dark grey-black



navy-black



light grey-black









### EKO BEANIE

MAIN FABRIC: 100% ACRYLIC

EKO BEANIE is made of acrylic yarn in line with the standards of OEKO-TEX®, a license that identifies those products that do not represent a threat to the consumer's health.



























### DOCKER (III)

MAIN FABRIC: 80% ACRYLIC 20% POLYESTER

The dock workers' cap from the 1930s comes up to date with a touch of glam and style, combining its distinctive shape with melange and solid ribbed



black melange