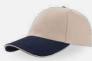

TECH SPECS

dark grey - white

white - white

black - black

khaki - khaki

MAIN FABRIC: 80% ORGANIC COTTON TWILL - 20% RECYCLED COTTON

Original dad hat shape with unstructured crown, made of a blend of recycled and organic cotton. Closed at the back by a buckle with metal hole.