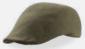

MAIN FABRIC: 80% ORGANIC COTTON TWILL - 20% RECYCLED COTTON

Unstructured old school cap made of a blend of recycled and organic cotton canvas. It features a flat visor and a recycled snapback closure.

dark grey