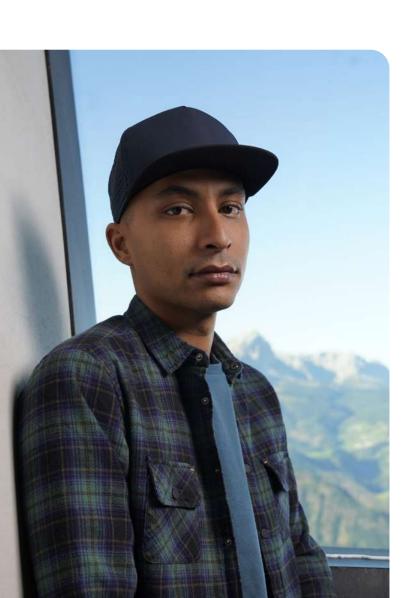

MAIN FABRIC: 80% ORGANIC COTTON TWILL - 20% RECYCLED COTTON

Colorful trucker style with 6-panel structure. Made of a mix of recycled and organic cotton, it features a mid visor and a recycled snapback closure. To finish the garment, breathable mesh in recycled polyester.

black - black

dark grey - black

navy - grey - white

olive - black

white - white

mustard - black

grey - black navy - navy

TECH SPECS