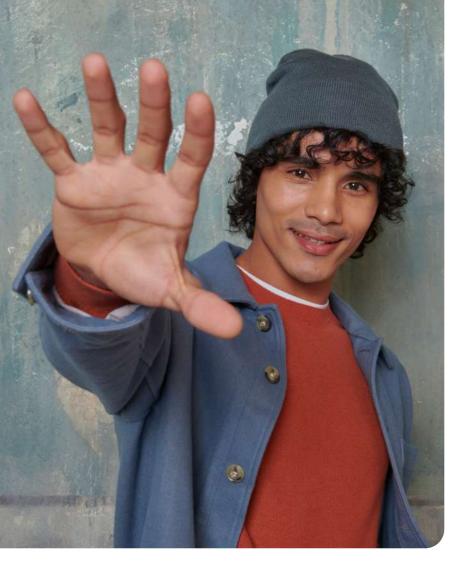

IN FABRIC: 100% RECYCLED NYLON **LINING:** 100% RECYCLED POLYESTER

Winter reversible bucket hat in recyled nylon with inside lining in recycled polarfleece. Warm lining and eco water-resistant treatment for cold and rainy days.



dark grey - black





black - dark grey

navy - dark grey

























# SNOW FLAP STOPPER S

MAIN FABRIC: 100% RECYCLED POLYESTER

Outdoor winter hat with ear flaps made of recycled polarfleece. Unstructured front panels and curved visor. Adjustable closure with elastic drawstrings and stopper.

























MAIN FABRIC: 100% RECYCLED POLYESTER YARN

**LINING:** 100% RECYCLED POLYESTER

Rib-knitted beanie with cuff, in recycled polyester yarn with recycled polyester inside Polartec<sup>®</sup> lining.





dark grey





navy

















MAIN FABRIC: 100% RECYCLED POLYESTER YARN

**LINING:** 100% RECYCLED POLYESTER

Knitted beanie with cuff, in recycled polyester yarn with recycled polyester inside Polartec<sup>®</sup> lining.



























# CREEP S

MAIN FABRIC: 100% RECYCLED POLYESTER CORDUROY

Unstructured 6 panels baseball hat in recycled polyester corduroy 21 wales with mid visor and metal buckle closure with metal hole. Vintage look and warm handfeel.







































MAIN FABRIC: 100% RECYCLED POLYESTER CORDUROY

Structured 6 panels baseball hat in recycled polyester corduroy 8 wales with curved visor and hook-and-loop closure. Vintage look and warm handfeel.



































TECHNO FLAPS

MAIN FABRIC: 100% RECYCLED NYLON **LINING:** 100% RECYCLED POLYESTER