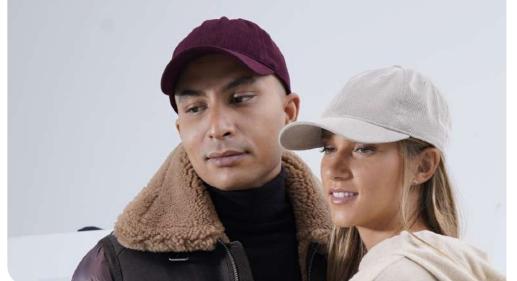

TECH SPECS

cardinal

dark grey

stone

# DAD HAT DESTROYEDS

MAIN FABRIC: 80% ORGANIC COTTON TWILL - 20% RECYCLED COTTON

Original dad hat shape with ustructured crown, made of a blend of recycled and organic cotton. Closed at the back by a buckle with metal hole. Rips and cuts on the visor for a vintage and urban look.