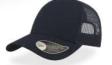

MAIN FABRIC: 80% ORGANIC COTTON TWILL - 20% RECYCLED COTTON

Colorful trucker style with 6-panel structure. Made of a mix of recycled and organic cotton, it features a mid visor and a recycled snapback closure. To finish the garment, breathable mesh in recycled polyester.