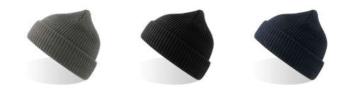

black

dark grey

olive

MAIN FABRIC: 100% ORGANIC COTTON YARN

Comfortable beanie in 100% organic cotton yarn, anallergic and natural fit. Fine rib knitted made with circular machine.

## NELSON (III)

MAIN FABRIC: 100% ORGANIC COTTON YARN

Comfortable beanie made of 100% organic cotton yarn, anallergic and natural fit. Fine rib knitted with regular cuff and flat machine fit.