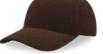

# LIBERTY SANDWICHS

MAIN FABRIC: 80% ORGANIC COTTON TWILL - 20% RECYCLED COTTON

Essential cap made of a blend of recycled and organic cotton, it features a curved visor with color sandwich and a buckle with sewn hole in the back.