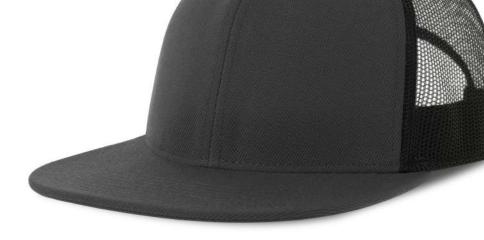

MAIN FABRIC: 80% ORGANIC COTTON TWILL - 20% RECYCLED COTTON

Colorful trucker style with 6-panel structure. Made of a mix of recycled and organic cotton, it features a mid visor and a recycled snapback closure. To finish the garment, breathable mesh in recycled polyester.