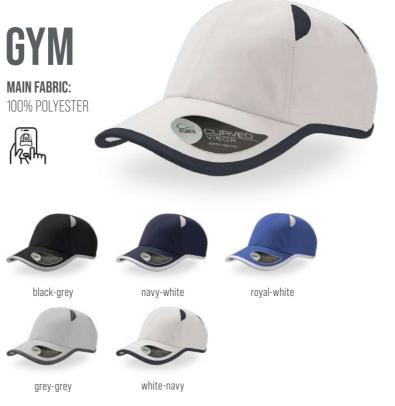

### MAIN FABRIC: 97% RECYCLED POLYESTER 3% ELASTANE

Comfortable structured hat made of recycled polyester and elastane. Seamless construction for maximum comfort and performance. Baseball shape with dry-tech sweatband and curved visor. High quality hook-and-loop closure.