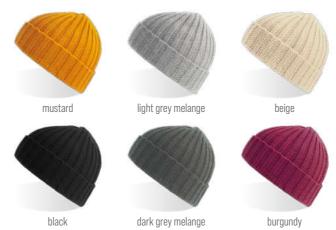

black

dark grey

olive

MAIN FABRIC: 100% ORGANIC COTTON YARN

Comfortable beanie in 100% organic cotton yarn, anallergic and natural fit. Fine rib knitted made with circular machine.

## NELSON (III)

MAIN FABRIC: 100% ORGANIC COTTON YARN

Comfortable beanie made of 100% organic cotton yarn, anallergic and natural fit. Fine rib knitted with regular cuff and flat machine fit.