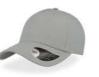

# LIBERTY SANDWICHS

MAIN FABRIC: 80% ORGANIC COTTON TWILL - 20% RECYCLED COTTON

Essential cap made of a blend of recycled and organic cotton, it features a curved visor with color sandwich and a buckle with sewn hole in the back.