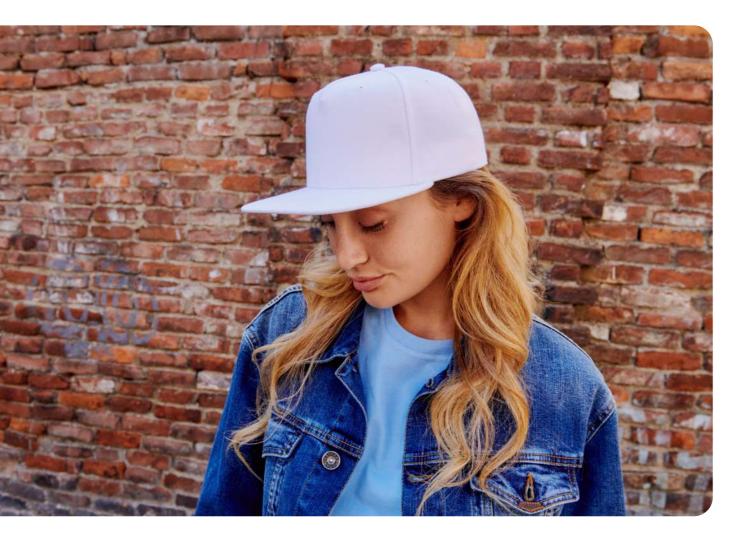

MAIN FABRIC: 80% ORGANIC COTTON TWILL - 20% RECYCLED COTTON

Unstructured old school cap made of a blend of recycled and organic cotton canvas. It features a flat visor and a recycled snapback closure.

dark grey