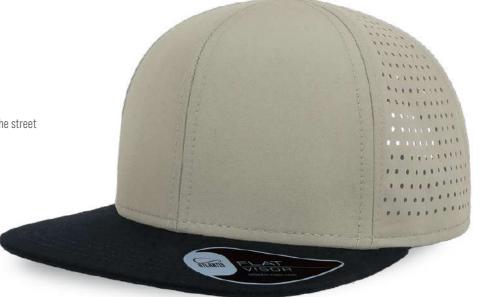

MAIN FABRIC: 80% ORGANIC COTTON TWILL - 20% RECYCLED COTTON

Colorful trucker style with 6-panel structure. Made of a mix of recycled and organic cotton, it features a mid visor and a recycled snapback closure. To finish the garment, breathable mesh in recycled polyester.

black - black

dark grey - black

navy - grey - white

olive - black

white - white

mustard - black

grey - black navy - navy

TECH SPECS