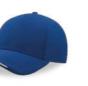

MAIN FABRIC: 80% ORGANIC COTTON TWILL - 20% RECYCLED COTTON

Colorful trucker style with 6-panel structure. Made of a mix of recycled and organic cotton, it features a mid visor and a recycled snapback closure. To finish the garment, breathable mesh in recycled polyester.