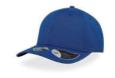

MAIN FABRIC: 80% ORGANIC COTTON TWILL - 20% RECYCLED COTTON

Colorful trucker style with 6-panel structure. Made of a mix of recycled and organic cotton, it features a mid visor and a recycled snapback closure. To finish the garment, breathable mesh in recycled polyester.