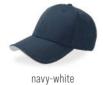

TECH SPECS

dark grey - white

white - white

black - black

khaki - khaki

MAIN FABRIC: 80% ORGANIC COTTON TWILL - 20% RECYCLED COTTON

Original dad hat shape with unstructured crown, made of a blend of recycled and organic cotton. Closed at the back by a buckle with metal hole.