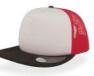

MAIN FABRIC: 80% ORGANIC COTTON TWILL - 20% RECYCLED COTTON

Colorful trucker style with 6-panel structure. Made of a mix of recycled and organic cotton, it features a mid visor and a recycled snapback closure. To finish the garment, breathable mesh in recycled polyester.