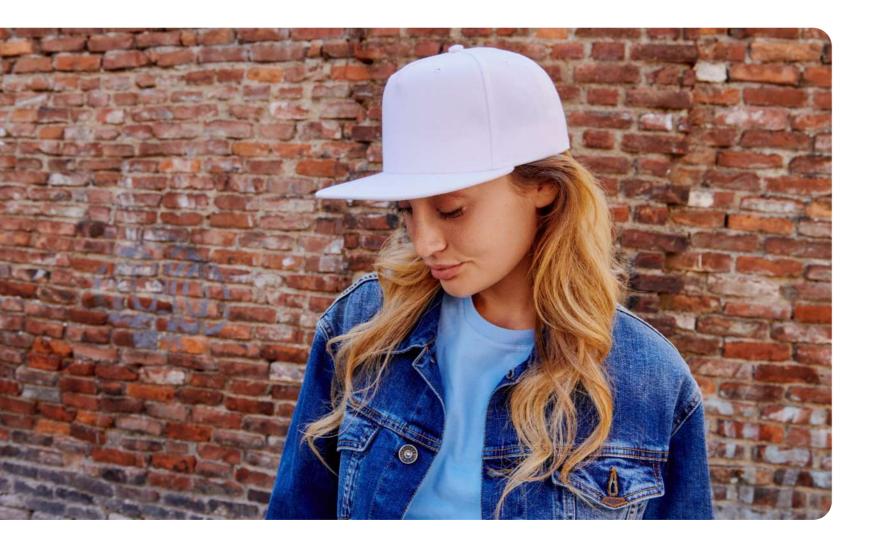

### RAPPER DESTROYED

MAIN FABRIC: 100% CHINO COTTON TWILL

**SIDE&BACK:** 100% POLYESTER

A soft feeling for this completely washed cap with a used and destroyed visor border. Chino cotton front panel coupled with foam.







white white







TECH SPECS TECH SPECS













MAIN FABRIC: 100% POLYESTER

High Crown ''trucker cap'' with polyester foam front panel as peack side and back panels in mesh material.





TECH SPECS

URBAI















MAIN FABRIC: 100% POLYESTER SIDE&BACK: 100% POLYESTER



ack-black



white-royal



white-red-royal



hite-navy



white-black



hite-red

white-black-green

navy-navy



white-red-black



TECH SPECS







one size

UKBAN





MAIN FABRIC: 100% POLYESTER UNDERBILL: 100% CHINO COTTON TWILL



navy-red







bottle green



















SNAP FIVE

MAIN FABRIC: 100% POLYESTER SIDE&BACK: 100% CHINO COTTON TWILL























MAIN FABRIC: 100% POLYESTER

BILL&UNDERBILL: 100% CHINO COTTON TWILL

An original combination of a soft and comfortable microfiber fabric and the street style in this reinterpretation of the snap back, a flat visor cap with PVC closure.





burgundy-black





dark grey-black



navy-black



light grey-black









### EKO BEANIE

MAIN FABRIC: 100% ACRYLIC

EKO BEANIE is made of acrylic yarn in line with the standards of OEKO-TEX®, a license that identifies those products that do not represent a threat to the consumer's health.



























### DOCKER (III)

MAIN FABRIC: 80% ACRYLIC 20% POLYESTER

The dock workers' cap from the 1930s comes up to date with a touch of glam and