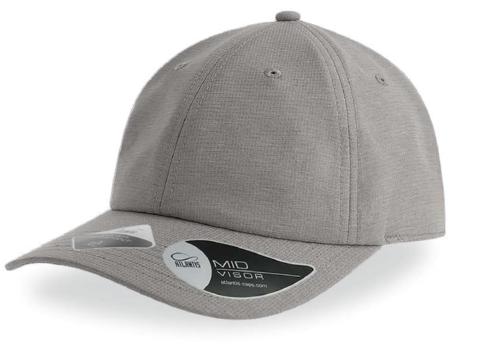

MAIN FABRIC: 80% ORGANIC COTTON TWILL - 20% RECYCLED COTTON

Unstructured old school cap made of a blend of recycled and organic cotton canvas. It features a flat visor and a recycled snapback closure.

dark grey