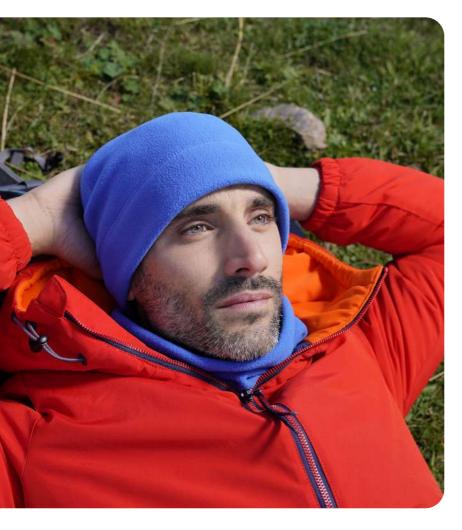

MAIN FABRIC: 100% RECYCLED POLYESTER YARN

**LINING:** 100% RECYCLED POLYESTER

Rib-knitted beanie with cuff, in recycled polyester yarn with recycled polyester inside Polartec<sup>®</sup> lining.

dark grey