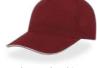

# LIBERTY SANDWICHS

MAIN FABRIC: 80% ORGANIC COTTON TWILL - 20% RECYCLED COTTON

Essential cap made of a blend of recycled and organic cotton, it features a curved visor with color sandwich and a buckle with sewn hole in the back.