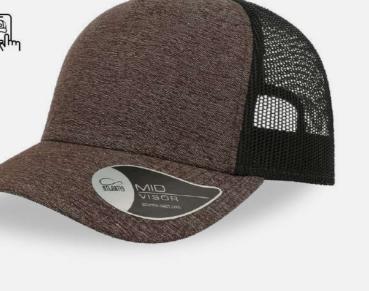

TECH SPECS

dark grey - white

white - white

black - black

khaki - khaki

MAIN FABRIC: 80% ORGANIC COTTON TWILL - 20% RECYCLED COTTON

Original dad hat shape with unstructured crown, made of a blend of recycled and organic cotton. Closed at the back by a buckle with metal hole.