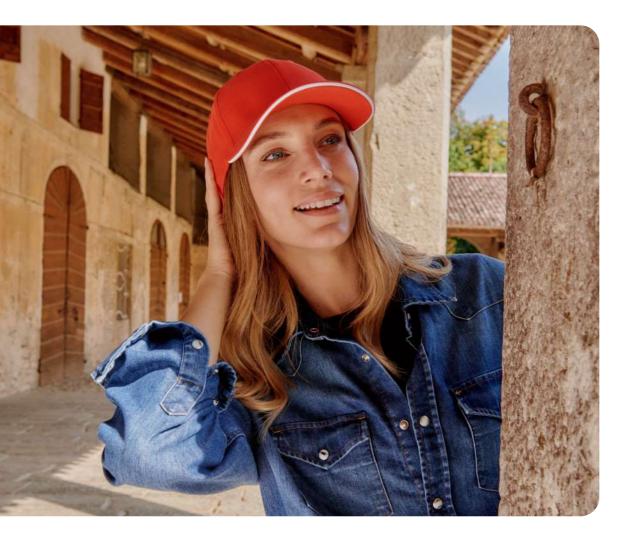

MAIN FABRIC: 80% ORGANIC COTTON TWILL - 20% RECYCLED COTTON

Colorful trucker style with 6-panel structure. Made of a mix of recycled and organic cotton, it features a mid visor and a recycled snapback closure. To finish the garment, breathable mesh in recycled polyester.