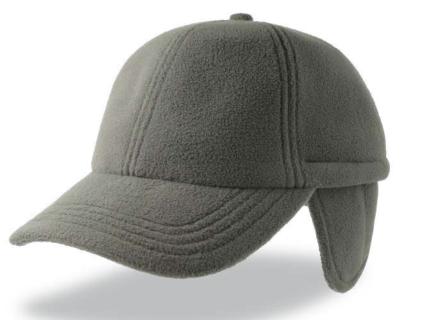

# SNOW FLAP STOPPER S

MAIN FABRIC: 100% RECYCLED POLYESTER

Outdoor winter hat with ear flaps made of recycled polarfleece. Unstructured front panels and curved visor. Adjustable closure with elastic drawstrings and stopper.