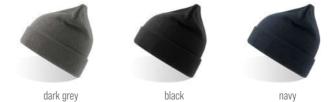

black

dark grey

olive

MAIN FABRIC: 100% ORGANIC COTTON YARN

Comfortable beanie in 100% organic cotton yarn, anallergic and natural fit. Fine rib knitted made with circular machine.