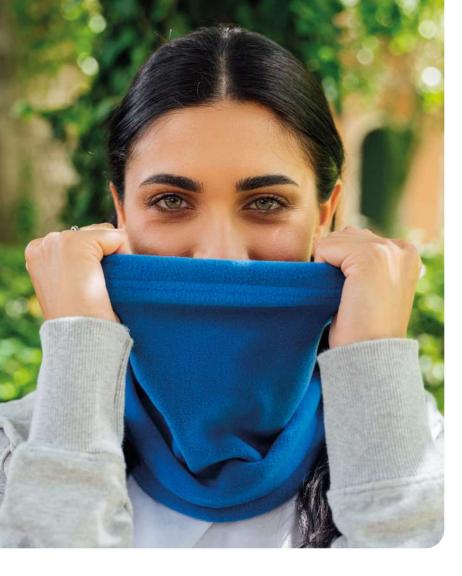

# HOTTY S

MAIN FABRIC: 100% RECYCLED POLYESTER

Versatile and light neck warmer in comfortable recycled polyester polar fleece with excellent moisture management properties. Ideal for high-output activities in cold weather. Cord adjuster on the top edge for full closure.