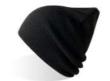

black

dark grey

olive

MAIN FABRIC: 100% ORGANIC COTTON YARN

Comfortable beanie in 100% organic cotton yarn, anallergic and natural fit. Fine rib knitted made with circular machine.

## NELSON (III)

MAIN FABRIC: 100% ORGANIC COTTON YARN

Comfortable beanie made of 100% organic cotton yarn, anallergic and natural fit. Fine rib knitted with regular cuff and flat machine fit.