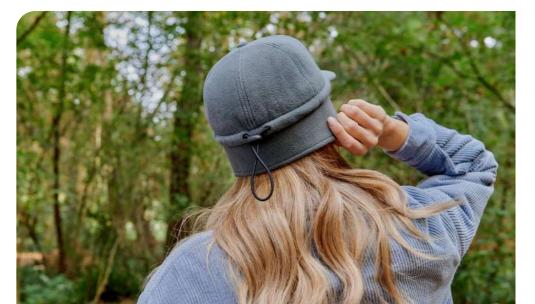

# SNOW FLAP STOPPER S

MAIN FABRIC: 100% RECYCLED POLYESTER

Outdoor winter hat with ear flaps made of recycled polarfleece. Unstructured front panels and curved visor. Adjustable closure with elastic drawstrings and stopper.

MAIN FABRIC: 100% RECYCLED NYLON **LINING:** 100% RECYCLED POLYESTER

Outdoor winter hat with ear flaps made of recycled nylon. Water resistant outside and recycled polar fleece inside. Unstructured front panels and curved visor. Adjustable closure with elastic drawstrings and stopper.