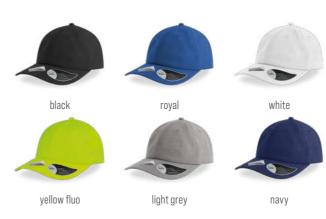

red - red

yellow fluo - black

orange fluo - black

TECH SPECS

dark grey - black

MAIN FABRIC: 100% RECYCLED POLYESTER TWILL

All-round hat for any situation, in recycled polyester twill, with mid visor and recycled snapbake closure.