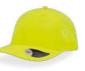

red - red

yellow fluo - black

orange fluo - black

TECH SPECS

dark grey - black

MAIN FABRIC: 100% RECYCLED POLYESTER TWILL

All-round hat for any situation, in recycled polyester twill, with mid visor and recycled snapbake closure.