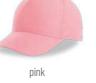

# KID STAR S

MAIN FABRIC: 100% ORGANIC COTTON TWILL

5-panel baseball hat in organic cotton in kid size for everyday activities, with curved visor and hookGloop closure.

red - navy

pink - white

royal - white