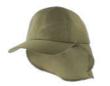

MAIN FABRIC: 80% ORGANIC COTTON TWILL - 20% RECYCLED COTTON

Unstructured old school cap made of a blend of recycled and organic cotton canvas. It features a flat visor and a recycled snapback closure.

dark grey