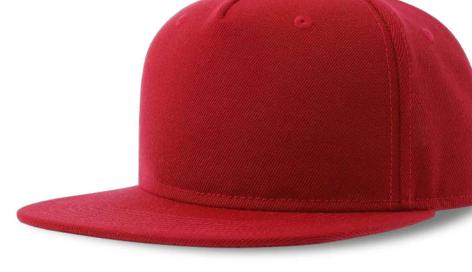

MAIN FABRIC: 80% ORGANIC COTTON TWILL - 20% RECYCLED COTTON

Colorful trucker style with 6-panel structure. Made of a mix of recycled and organic cotton, it features a mid visor and a recycled snapback closure. To finish the garment, breathable mesh in recycled polyester.