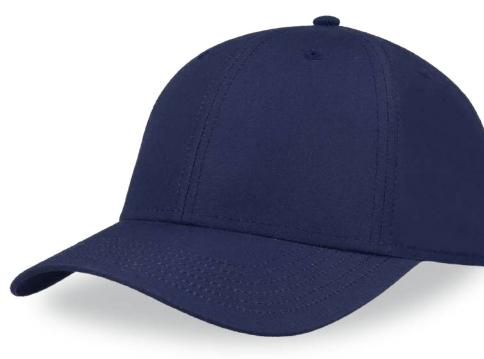

# LIBERTY SANDWICHS

MAIN FABRIC: 80% ORGANIC COTTON TWILL - 20% RECYCLED COTTON

Essential cap made of a blend of recycled and organic cotton, it features a curved visor with color sandwich and a buckle with sewn hole in the back.