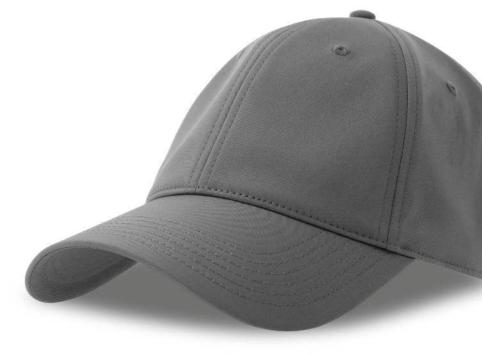

# DAD HAT DESTROYEDS

MAIN FABRIC: 80% ORGANIC COTTON TWILL - 20% RECYCLED COTTON

Original dad hat shape with ustructured crown, made of a blend of recycled and organic cotton. Closed at the back by a buckle with metal hole. Rips and cuts on the visor for a vintage and urban look.