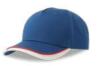

MAIN FABRIC: 80% ORGANIC COTTON TWILL - 20% RECYCLED COTTON

Colorful trucker style with 6-panel structure. Made of a mix of recycled and organic cotton, it features a mid visor and a recycled snapback closure. To finish the garment, breathable mesh in recycled polyester.