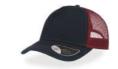

# LIBERTY SANDWICHS

MAIN FABRIC: 80% ORGANIC COTTON TWILL - 20% RECYCLED COTTON

Essential cap made of a blend of recycled and organic cotton, it features a curved visor with color sandwich and a buckle with sewn hole in the back.