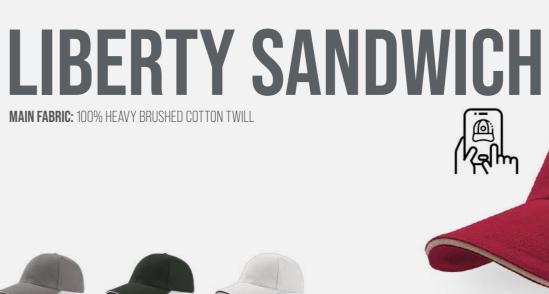

# LIBERTY SANDWICHS

MAIN FABRIC: 80% ORGANIC COTTON TWILL - 20% RECYCLED COTTON

Essential cap made of a blend of recycled and organic cotton, it features a curved visor with color sandwich and a buckle with sewn hole in the back.