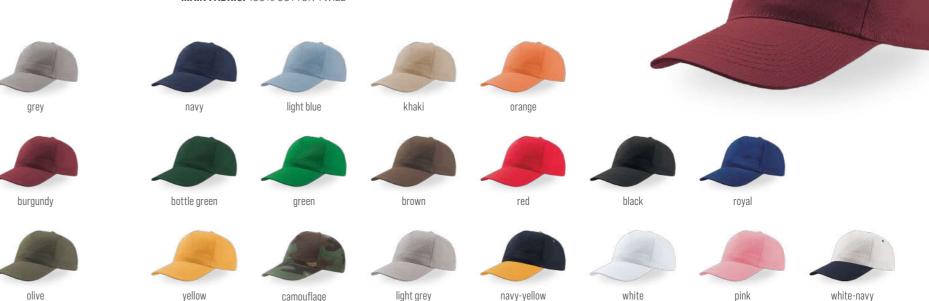

black - black

dark grey - black

navy - grey - white

olive - black

white - white

mustard - black

grey - black navy - navy

TECH SPECS