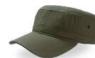

### ARMY ARM

MAIN FABRIC: 100% COTTON RIBSTOP **LINING:** 79% POLYESTER 21% COTTON

The style and the military shape of the Army cap in 100% ribstop cotton, perfectly suit different worlds: from the outdoor to sport clubs and hunting.