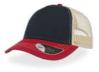

# GATSBY STREET S

MAIN FABRIC: 80% ORGANIC COTTON TWILL - 20% RECYCLED COTTON

Retrò style made of a blend of recycled and organic cotton canvas, with soft crown, fully buckled closure and mid visor.