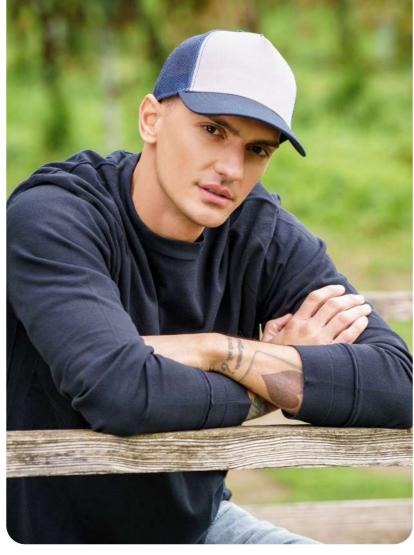

MAIN FABRIC: 80% ORGANIC COTTON TWILL - 20% RECYCLED COTTON

Colorful trucker style with 6-panel structure. Made of a mix of recycled and organic cotton, it features a mid visor and a recycled snapback closure. To finish the garment, breathable mesh in recycled polyester.