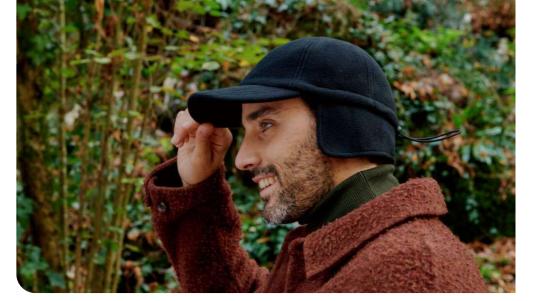

# SNOW FLAP STOPPER S

MAIN FABRIC: 100% RECYCLED POLYESTER

Outdoor winter hat with ear flaps made of recycled polarfleece. Unstructured front panels and curved visor. Adjustable closure with elastic drawstrings and stopper.

MAIN FABRIC: 100% RECYCLED NYLON **LINING:** 100% RECYCLED POLYESTER

Outdoor winter hat with ear flaps made of recycled nylon. Water resistant outside and recycled polar fleece inside. Unstructured front panels and curved visor. Adjustable closure with elastic drawstrings and stopper.