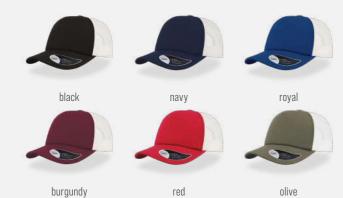

MAIN FABRIC: 80% ORGANIC COTTON TWILL - 20% RECYCLED COTTON

Colorful trucker style with 6-panel structure. Made of a mix of recycled and organic cotton, it features a mid visor and a recycled snapback closure. To finish the garment, breathable mesh in recycled polyester.

black - black

dark grey - black

navy - grey - white

olive - black

white - white

mustard - black

grey - black navy - navy

TECH SPECS