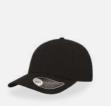

MAIN FABRIC: 80% ORGANIC COTTON TWILL - 20% RECYCLED COTTON

Colorful trucker style with 6-panel structure. Made of a mix of recycled and organic cotton, it features a mid visor and a recycled snapback closure. To finish the garment, breathable mesh in recycled polyester.