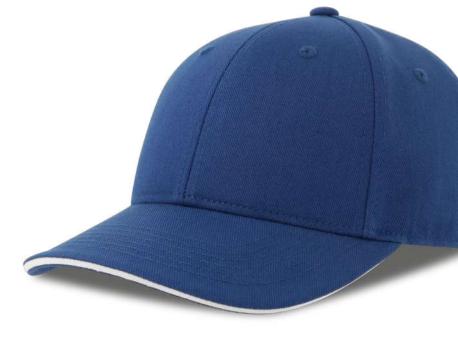

# LIBERTY SANDWICHS

MAIN FABRIC: 80% ORGANIC COTTON TWILL - 20% RECYCLED COTTON

Essential cap made of a blend of recycled and organic cotton, it features a curved visor with color sandwich and a buckle with sewn hole in the back.