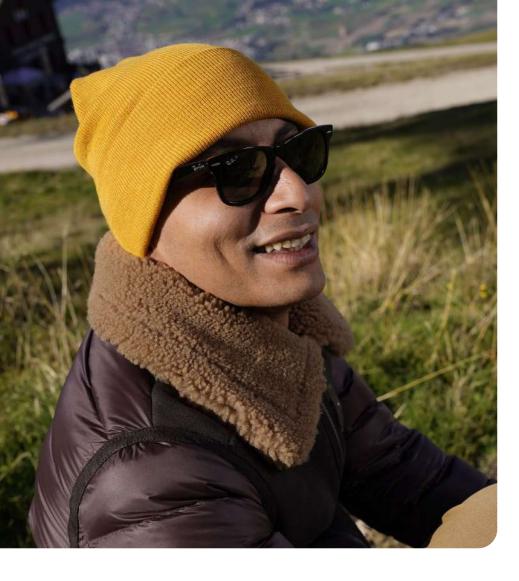

black

dark grey

olive

MAIN FABRIC: 100% ORGANIC COTTON YARN

Comfortable beanie in 100% organic cotton yarn, anallergic and natural fit. Fine rib knitted made with circular machine.

## NELSON (III)

MAIN FABRIC: 100% ORGANIC COTTON YARN

Comfortable beanie made of 100% organic cotton yarn, anallergic and natural fit. Fine rib knitted with regular cuff and flat machine fit.