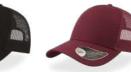

MAIN FABRIC: 80% ORGANIC COTTON TWILL - 20% RECYCLED COTTON

Colorful trucker style with 6-panel structure. Made of a mix of recycled and organic cotton, it features a mid visor and a recycled snapback closure. To finish the garment, breathable mesh in recycled polyester.