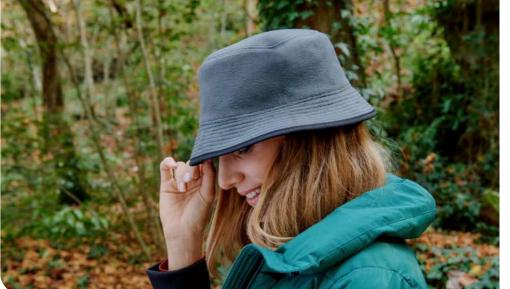

# BUCKET POCKET S

MAIN FABRIC: 100% RECYCLED POLYESTER RIPSTOP

Outdoor reversible bucket hat in recycled polyester ripstop. Soft crown that can be easily folded inside its pocket. Eco-friendly water resistant treatment.