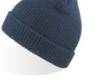

black

dark grey

olive

MAIN FABRIC: 100% ORGANIC COTTON YARN

Comfortable beanie in 100% organic cotton yarn, anallergic and natural fit. Fine rib knitted made with circular machine.

## NELSON (III)

MAIN FABRIC: 100% ORGANIC COTTON YARN

Comfortable beanie made of 100% organic cotton yarn, anallergic and natural fit. Fine rib knitted with regular cuff and flat machine fit.