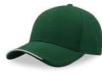

TECH SPECS

dark grey - white

white - white

black - black

khaki - khaki

MAIN FABRIC: 80% ORGANIC COTTON TWILL - 20% RECYCLED COTTON

Original dad hat shape with unstructured crown, made of a blend of recycled and organic cotton. Closed at the back by a buckle with metal hole.