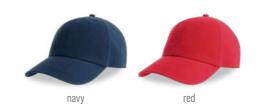

MAIN FABRIC: 80% ORGANIC COTTON TWILL - 20% RECYCLED COTTON

Unstructured old school cap made of a blend of recycled and organic cotton canvas. It features a flat visor and a recycled snapback closure.

dark grey

dark mustard

black

khaki