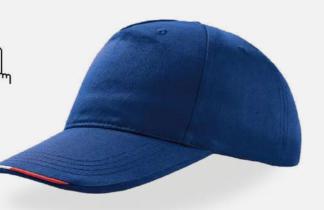

UTOMOTIVE



















## MONTE BIANCO

MAIN FABRIC: 80% ACRYLIC 15% WOOL 5% VISCOSE







dark grey-turquoise







avio-brown



natural-beige



TECH SPECS

MADE IN II













## KID START FIVE

MAIN FABRIC: 100% COTTON TWILL

Polar fleece cap with foldable earflaps and adjustable drawstring and stopper closure.





TECH SPECS







kids size hook & loop closure

KID













bottle green-white

red-navy-red











natural-navy-natural



light grey-white





white-white

light blue-white



TECH SPECS

black-grey-black





### LIBERTY FIVE

MAIN FABRIC: 100% HEAVY BRUSHED COTTON TWILL











TECH SPECS











# LIBERTY SIX BUCKLE MAIN FABRIC: 100% HEAVY BRUSHED COTTON TWILL

bottle green











### START FIVE ITALIA

MAIN FABRIC: 100% COTTON TWILL





### START FIVE

MAIN FABRIC: 100% COTTON TWILL



### TECH SPECS



















MAIN FABRIC: 100% COTTON TWILL



















### START FIVE SANDWICH

MAIN FABRIC: 100% COTTON TWILL



orange-white











khaki-navy



pink-white





white-navy







black-white



navy-white

TECH SPECS





one size hook & loop closure

TECH SPECS









### **ZOON**



















### TANK (A)

MAIN FABRIC: 100% BRUSHED COTTON TWILL









dark grey







camouflage



khaki

white









khaki

### **BUCKET** COTTON (A)





white



khaki

### TECH SPECS







250 gr./m<sup>2</sup> one size hook & loop closure

### TECH SPECS





160 gr./m<sup>2</sup> one size hook & loop closure



180 gr./m<sup>2</sup> one size

### **FREEDOM** BASIC (A)

MAIN FABRIC: 100% POLYESTER