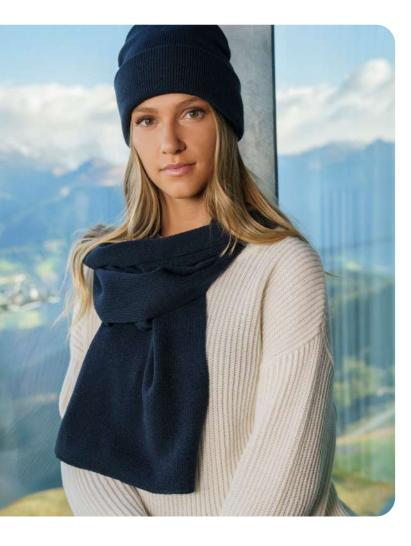

# HOTTY S

MAIN FABRIC: 100% RECYCLED POLYESTER

Versatile and light neck warmer in comfortable recycled polyester polar fleece with excellent moisture management properties. Ideal for high-output activities in cold weather. Cord adjuster on the top edge for full closure.

MAIN FABRIC: 100% RECYCLED POLYESTER YARN

Casual scarf in a single layer of recycled polyester yarn. Soft hand feel for extra comfort.