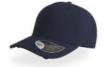

TECH SPECS

dark grey - white

white - white

black - black

khaki - khaki

MAIN FABRIC: 80% ORGANIC COTTON TWILL - 20% RECYCLED COTTON

Original dad hat shape with unstructured crown, made of a blend of recycled and organic cotton. Closed at the back by a buckle with metal hole.