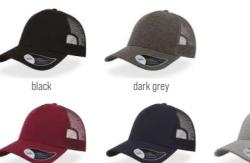

MAIN FABRIC: 80% ORGANIC COTTON TWILL - 20% RECYCLED COTTON

Unstructured old school cap made of a blend of recycled and organic cotton canvas. It features a flat visor and a recycled snapback closure.

dark grey

dark mustard

black

khaki