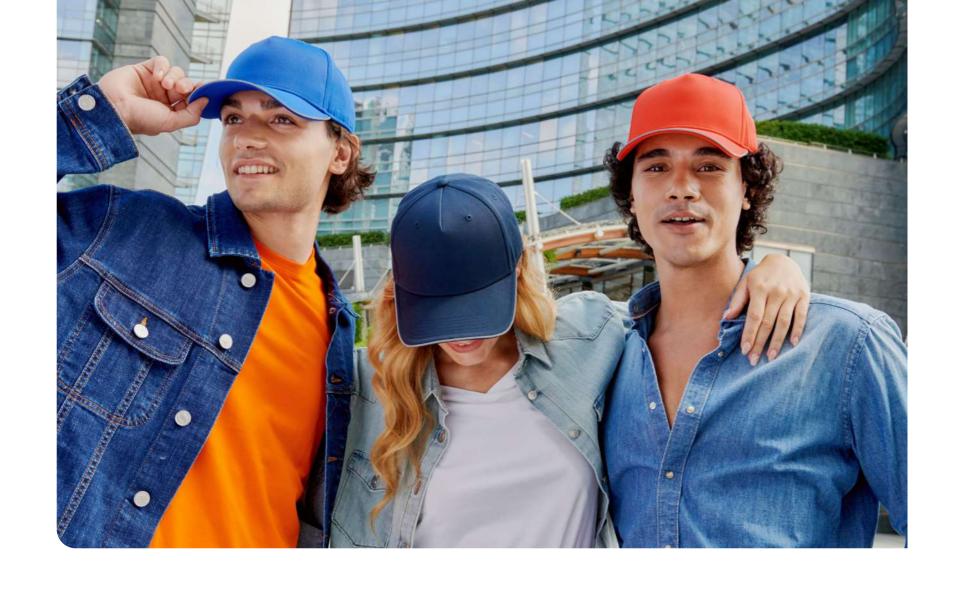

Viral beanie weaves the quality and comfort of viscose and the strength of nylon making the product very soft, shiny and time fit at the same.



















TECH SPECS







## SNOBBY A

MAIN FABRIC: 100% ACRYLIC YARN











### TECH SPECS

















MAIN FABRIC: 100% ACRYLIC



























TECH SPECS



TECH SPECS











one size

TECH SPECS





## HOTTY

MAIN FABRIC: 100% POLYESTER

Hotty is a comfy and multifuntional neck warmer in soft fleece, perfect for sports and outdoor activities.









### **GLOVES** TOUCH (

### MAIN FABRIC:

100% ACRYLIC WITH METAL FIBER ON FINGERTIPS











navy









grey melange

### TECH SPECS





230 gr./m<sup>2</sup> 28x25 cm

### TECH SPECS





### TECH SPECS



MAGIC (A)

MAIN FABRIC:

100% ACRYLIC YARN







## REFLECT (

MAIN FABRIC: 65% POLYESTER 35% COTTON













WORKWEAR











reflective



## HELPY (Included the second sec













## BANDANA LONG

MAIN FABRIC: 100% COTTON TWILL

















TECH SPECS















### ESTORIL A

MAIN FABRIC: 100% POLYESTER JACQUARD



### GEAR A

MAIN FABRIC:

100% CHINO COTTON TWILL

FRONT&BILL:

98% POLYESTER MINIOTTOMAN 2% ELASTANE





### TECH SPECS









### TECH SPECS







260 gr./m<sup>2</sup> one size hook & loop closure























TECH SPECS







### TECH SPECS





buckle and metal hole







AUTOMOTIVE



















## MONTE BIANCO

MAIN FABRIC: 80% ACRYLIC 15% WOOL 5% VISCOSE







dark grey-turquoise







avio-brown



natural-beige



TECH SPECS

MADE IN II













## KID START FIVE