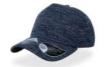

# LIBERTY SANDWICHS

MAIN FABRIC: 80% ORGANIC COTTON TWILL - 20% RECYCLED COTTON

Essential cap made of a blend of recycled and organic cotton, it features a curved visor with color sandwich and a buckle with sewn hole in the back.