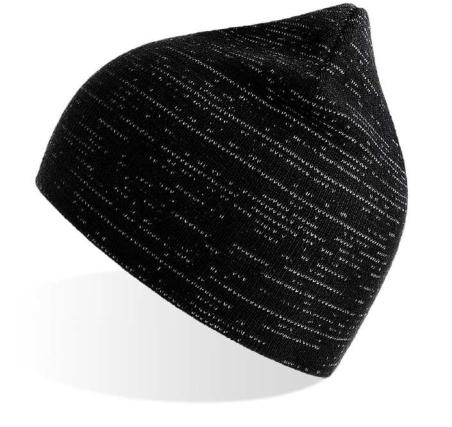

black

dark grey

olive

MAIN FABRIC: 100% ORGANIC COTTON YARN

Comfortable beanie in 100% organic cotton yarn, anallergic and natural fit. Fine rib knitted made with circular machine.

## NELSON (III)

MAIN FABRIC: 100% ORGANIC COTTON YARN

Comfortable beanie made of 100% organic cotton yarn, anallergic and natural fit. Fine rib knitted with regular cuff and flat machine fit.