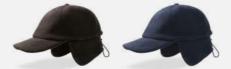

# SNOW FLAP STOPPER S

MAIN FABRIC: 100% RECYCLED POLYESTER

Outdoor winter hat with ear flaps made of recycled polarfleece. Unstructured front panels and curved visor. Adjustable closure with elastic drawstrings and stopper.

MAIN FABRIC: 100% RECYCLED NYLON **LINING:** 100% RECYCLED POLYESTER

Outdoor winter hat with ear flaps made of recycled nylon. Water resistant outside and recycled polar fleece inside. Unstructured front panels and curved visor. Adjustable closure with elastic drawstrings and stopper.