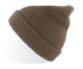

black

dark grey

olive

MAIN FABRIC: 100% ORGANIC COTTON YARN

Comfortable beanie in 100% organic cotton yarn, anallergic and natural fit. Fine rib knitted made with circular machine.

## NELSON (III)

MAIN FABRIC: 100% ORGANIC COTTON YARN

Comfortable beanie made of 100% organic cotton yarn, anallergic and natural fit. Fine rib knitted with regular cuff and flat machine fit.