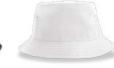

### MAIN FABRIC: 50% RECYCLED COTTON - 50% CONVENTIONAL COTTON

Stylish and young bucket hat made with a mix of recycled cotton and virgin cotton twill.

Short and steep brim that gives good, all-round protection, and can also be folded so the hat fits in a pocket when not in use. Two eyelets on the back for more ventilation.