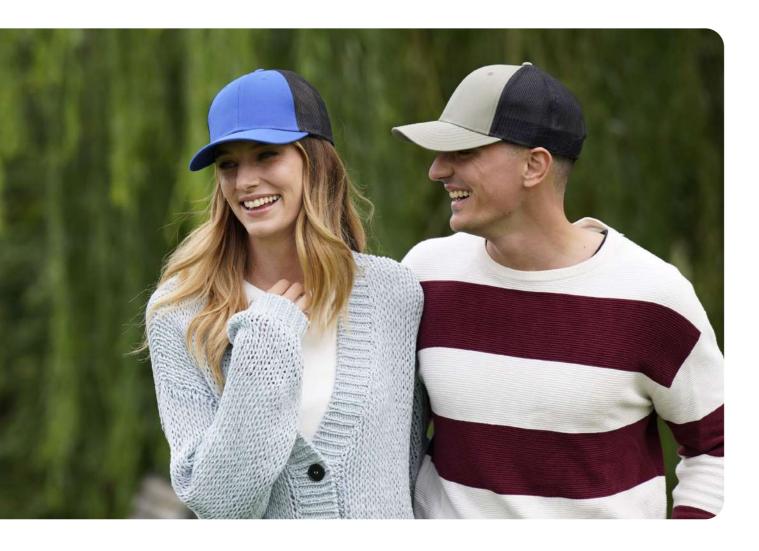

MAIN FABRIC: 80% ORGANIC COTTON TWILL - 20% RECYCLED COTTON

Colorful trucker style with 6-panel structure. Made of a mix of recycled and organic cotton, it features a mid visor and a recycled snapback closure. To finish the garment, breathable mesh in recycled polyester.

## **BRYCE**

MAIN FABRIC: 100% RECYCLED POLYESTER TWILL **SIDEGBACK:** 100% RECYCLED POLYESTER MESH

Classic structured 6-panel trucker cap in recycled polyester twill. Ventilated recycled mesh that keeps you fresh and recycled snapback closure. Ideal in the summer or when travelling.