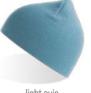

black

dark grey

olive

MAIN FABRIC: 100% ORGANIC COTTON YARN

Comfortable beanie in 100% organic cotton yarn, anallergic and natural fit. Fine rib knitted made with circular machine.

## NELSON (III)

MAIN FABRIC: 100% ORGANIC COTTON YARN

Comfortable beanie made of 100% organic cotton yarn, anallergic and natural fit. Fine rib knitted with regular cuff and flat machine fit.