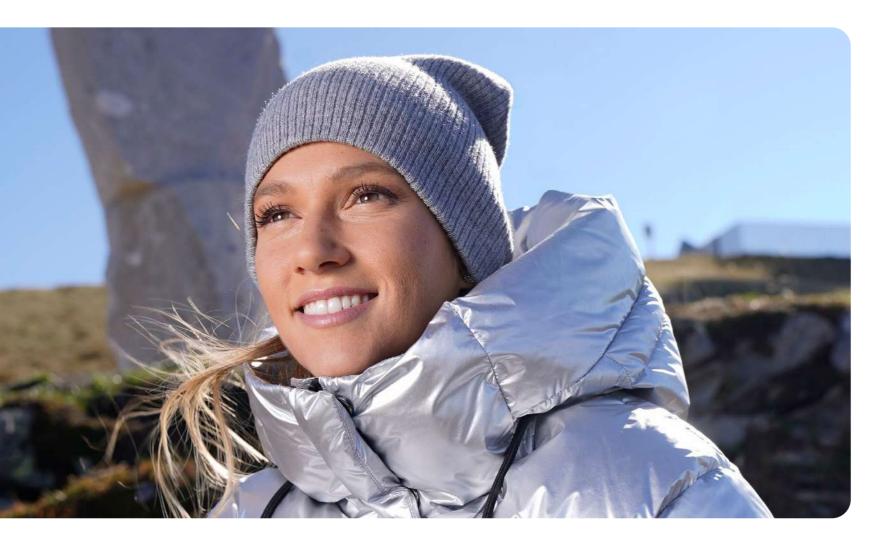

black

dark grey

olive

MAIN FABRIC: 100% ORGANIC COTTON YARN

Comfortable beanie in 100% organic cotton yarn, anallergic and natural fit. Fine rib knitted made with circular machine.

## NELSON (III)

MAIN FABRIC: 100% ORGANIC COTTON YARN

Comfortable beanie made of 100% organic cotton yarn, anallergic and natural fit. Fine rib knitted with regular cuff and flat machine fit.