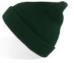

black

dark grey

olive

MAIN FABRIC: 100% ORGANIC COTTON YARN

Comfortable beanie in 100% organic cotton yarn, anallergic and natural fit. Fine rib knitted made with circular machine.

## NELSON (III)

MAIN FABRIC: 100% ORGANIC COTTON YARN

Comfortable beanie made of 100% organic cotton yarn, anallergic and natural fit. Fine rib knitted with regular cuff and flat machine fit.