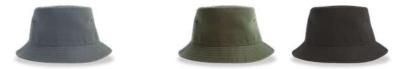

### MAIN FABRIC: 100% RECYCLED POLYESTER TWILL

Straightforward, simple and fully recycled. The Geo bucket is the ultimate classy 100% recycled polyester hat and fits loosely for a casual and easygoing feel.

dark grey

black

navy

white