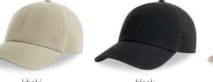

# LIBERTY SANDWICHS

MAIN FABRIC: 80% ORGANIC COTTON TWILL - 20% RECYCLED COTTON

Essential cap made of a blend of recycled and organic cotton, it features a curved visor with color sandwich and a buckle with sewn hole in the back.

TECH SPECS

dark grey - white

white - white

black - black

khaki - khaki

MAIN FABRIC: 80% ORGANIC COTTON TWILL - 20% RECYCLED COTTON

Original dad hat shape with unstructured crown, made of a blend of recycled and organic cotton. Closed at the back by a buckle with metal hole.