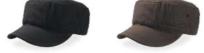

# GATSBY STREET S

MAIN FABRIC: 80% ORGANIC COTTON TWILL - 20% RECYCLED COTTON

Retrò style made of a blend of recycled and organic cotton canvas, with soft crown, fully buckled closure and mid visor.