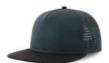

MAIN FABRIC: 80% ORGANIC COTTON TWILL - 20% RECYCLED COTTON

Unstructured old school cap made of a blend of recycled and organic cotton canvas. It features a flat visor and a recycled snapback closure.

dark grey

dark mustard

black

khaki