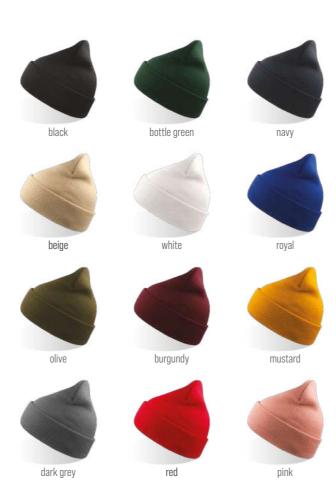

black

dark grey

olive

MAIN FABRIC: 100% ORGANIC COTTON YARN

Comfortable beanie in 100% organic cotton yarn, anallergic and natural fit. Fine rib knitted made with circular machine.

## NELSON (III)

MAIN FABRIC: 100% ORGANIC COTTON YARN

Comfortable beanie made of 100% organic cotton yarn, anallergic and natural fit. Fine rib knitted with regular cuff and flat machine fit.