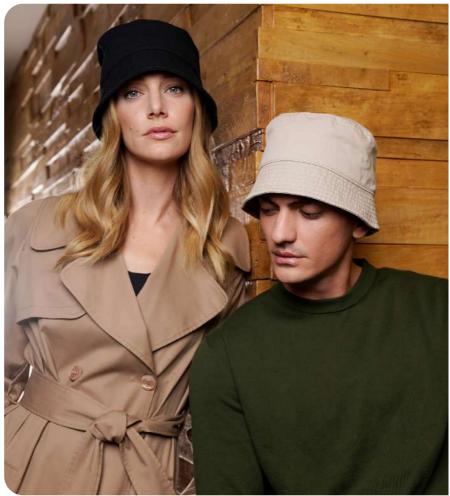

# BUCKET POCKET S

MAIN FABRIC: 100% RECYCLED POLYESTER RIPSTOP

Outdoor reversible bucket hat in recycled polyester ripstop. Soft crown that can be easily folded inside its pocket. Eco-friendly water resistant treatment.