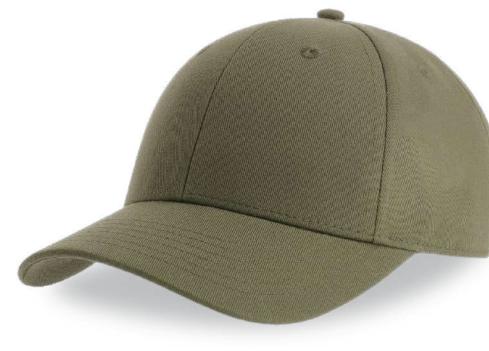

MAIN FABRIC: 80% ORGANIC COTTON TWILL - 20% RECYCLED COTTON

Unstructured old school cap made of a blend of recycled and organic cotton canvas. It features a flat visor and a recycled snapback closure.

dark grey