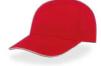

# SNAP BACK S

MAIN FABRIC: 100% RECYCLED POLYESTER TWILL

Streetwear style that features flat visor and recycled snapback closure. It is made of recycled polyester twill.

TECH SPECS

dark grey

grey