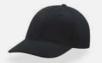

# LIBERTY SANDWICHS

MAIN FABRIC: 80% ORGANIC COTTON TWILL - 20% RECYCLED COTTON

Essential cap made of a blend of recycled and organic cotton, it features a curved visor with color sandwich and a buckle with sewn hole in the back.