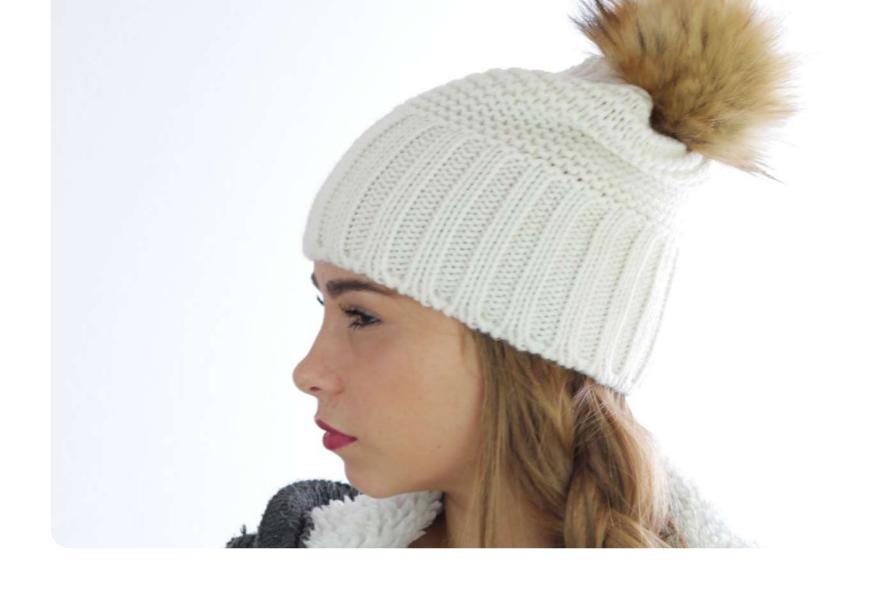

ERTIPS











navy









grey melange

### TECH SPECS





230 gr./m<sup>2</sup> 28x25 cm

### TECH SPECS





### TECH SPECS



MAGIC (A)

MAIN FABRIC:

100% ACRYLIC YARN







## REFLECT (

MAIN FABRIC: 65% POLYESTER 35% COTTON













WORKWEAR











reflective



## HELPY (Included the second sec













## BANDANA LONG

MAIN FABRIC: 100% COTTON TWILL

















TECH SPECS















### ESTORIL A

MAIN FABRIC: 100% POLYESTER JACQUARD



### GEAR A

MAIN FABRIC:

100% CHINO COTTON TWILL

FRONT&BILL:

98% POLYESTER MINIOTTOMAN 2% ELASTANE





### TECH SPECS









### TECH SPECS







260 gr./m<sup>2</sup> one size hook & loop closure























TECH SPECS







### TECH SPECS





buckle and metal hole







AUTOMOTIVE



















## MONTE BIANCO

MAIN FABRIC: 80% ACRYLIC 15% WOOL 5% VISCOSE







dark grey-turquoise







avio-brown



natural-beige



TECH SPECS

MADE IN II













## KID START FIVE

MAIN FABRIC: 100% COTTON TWILL

Polar fleece cap with foldable earflaps and adjustable drawstring and stopper closure.





TECH SPECS







kids size hook & loop closure

KID













bottle green-white

red-navy-red











natural-navy-natural



light grey-white





white-white

light blue-white



TECH SPECS

black-grey-black





### LIBERTY FIVE

MAIN FABRIC: 100% HEAVY BRUSHED COTTON TWILL











TECH SPECS











# LIBERTY SIX BUCKLE MAIN FABRIC: 100% HEAVY BRUSHED COTTON TWILL

bottle green











### START FIVE ITALIA

MAIN FABRIC: 100% COTTON TWILL





### START FIVE

MAIN FA