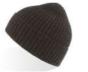

black

dark grey

olive

MAIN FABRIC: 100% ORGANIC COTTON YARN

Comfortable beanie in 100% organic cotton yarn, anallergic and natural fit. Fine rib knitted made with circular machine.

## NELSON (III)

MAIN FABRIC: 100% ORGANIC COTTON YARN

Comfortable beanie made of 100% organic cotton yarn, anallergic and natural fit. Fine rib knitted with regular cuff and flat machine fit.