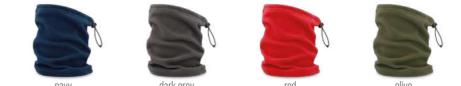

# HOTTY S

MAIN FABRIC: 100% RECYCLED POLYESTER

Versatile and light neck warmer in comfortable recycled polyester polar fleece with excellent moisture management properties. Ideal for high-output activities in cold weather. Cord adjuster on the top edge for full closure.