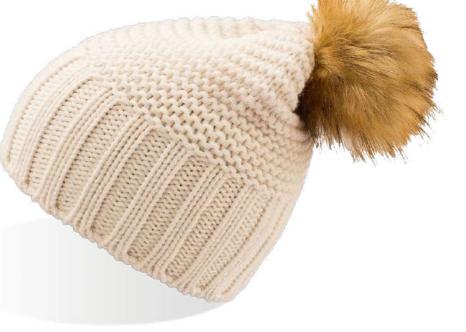

black

dark grey

olive

MAIN FABRIC: 100% ORGANIC COTTON YARN

Comfortable beanie in 100% organic cotton yarn, anallergic and natural fit. Fine rib knitted made with circular machine.

## NELSON (III)

MAIN FABRIC: 100% ORGANIC COTTON YARN

Comfortable beanie made of 100% organic cotton yarn, anallergic and natural fit. Fine rib knitted with regular cuff and flat machine fit.