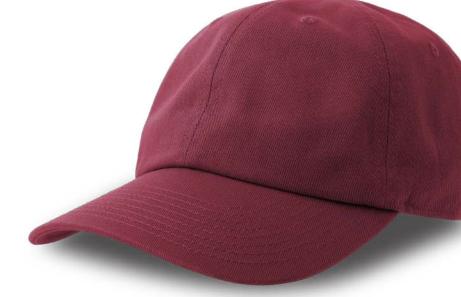

TECH SPECS

cardinal

dark grey

stone

# DAD HAT DESTROYEDS

MAIN FABRIC: 80% ORGANIC COTTON TWILL - 20% RECYCLED COTTON

Original dad hat shape with ustructured crown, made of a blend of recycled and organic cotton. Closed at the back by a buckle with metal hole. Rips and cuts on the visor for a vintage and urban look.