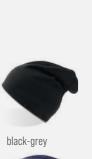

black

dark grey

olive

MAIN FABRIC: 100% ORGANIC COTTON YARN

Comfortable beanie in 100% organic cotton yarn, anallergic and natural fit. Fine rib knitted made with circular machine.

## NELSON (III)

MAIN FABRIC: 100% ORGANIC COTTON YARN

Comfortable beanie made of 100% organic cotton yarn, anallergic and natural fit. Fine rib knitted with regular cuff and flat machine fit.