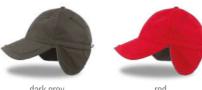

# SNOW FLAP STOPPER S

MAIN FABRIC: 100% RECYCLED POLYESTER

Outdoor winter hat with ear flaps made of recycled polarfleece. Unstructured front panels and curved visor. Adjustable closure with elastic drawstrings and stopper.

MAIN FABRIC: 100% RECYCLED NYLON **LINING:** 100% RECYCLED POLYESTER

Outdoor winter hat with ear flaps made of recycled nylon. Water resistant outside and recycled polar fleece inside. Unstructured front panels and curved visor. Adjustable closure with elastic drawstrings and stopper.