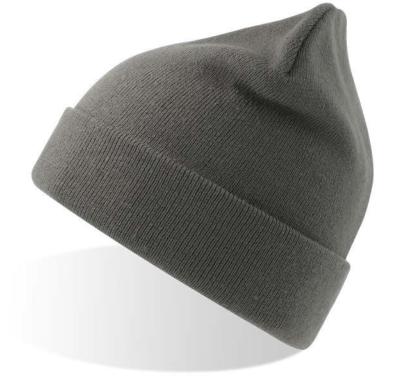

black

dark grey

olive

MAIN FABRIC: 100% ORGANIC COTTON YARN

Comfortable beanie in 100% organic cotton yarn, anallergic and natural fit. Fine rib knitted made with circular machine.

## NELSON (III)

MAIN FABRIC: 100% ORGANIC COTTON YARN

Comfortable beanie made of 100% organic cotton yarn, anallergic and natural fit. Fine rib knitted with regular cuff and flat machine fit.