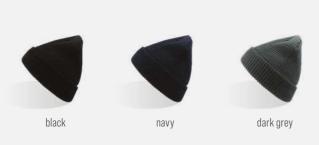

black

dark grey

olive

MAIN FABRIC: 100% ORGANIC COTTON YARN

Comfortable beanie in 100% organic cotton yarn, anallergic and natural fit. Fine rib knitted made with circular machine.