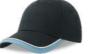

MAIN FABRIC: 80% ORGANIC COTTON TWILL - 20% RECYCLED COTTON

Colorful trucker style with 6-panel structure. Made of a mix of recycled and organic cotton, it features a mid visor and a recycled snapback closure. To finish the garment, breathable mesh in recycled polyester.