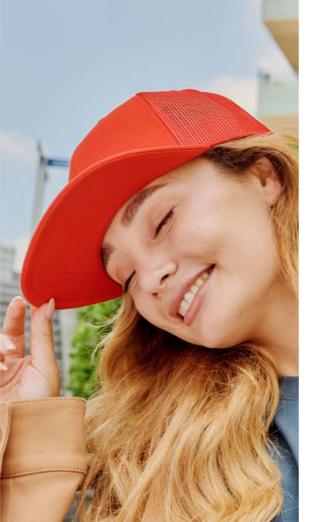

MAIN FABRIC: 80% ORGANIC COTTON TWILL - 20% RECYCLED COTTON

Colorful trucker style with 6-panel structure. Made of a mix of recycled and organic cotton, it features a mid visor and a recycled snapback closure. To finish the garment, breathable mesh in recycled polyester.