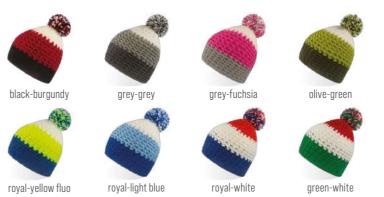

### WOOLLY

MAIN FABRIC: 70% ACRYLIC 30% WOOL

Woolly is the ribbed beanie for the coldest days that ensures comfort and a fit suitable for everyone.

black

forest green

267

TECH SPECS

180 gr./m<sup>2</sup> one size hook & loop closure