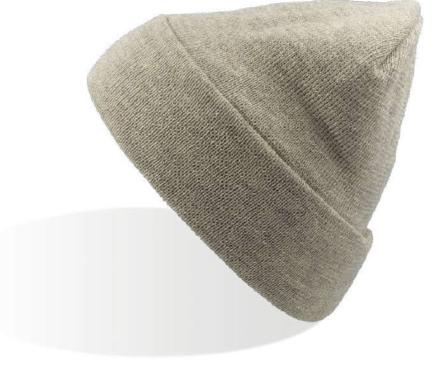

## NELSON (III)

MAIN FABRIC: 100% ORGANIC COTTON YARN

Comfortable beanie made of 100% organic cotton yarn, anallergic and natural fit. Fine rib knitted with regular cuff and flat machine fit.