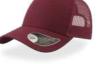

MAIN FABRIC: 80% ORGANIC COTTON TWILL - 20% RECYCLED COTTON

Colorful trucker style with 6-panel structure. Made of a mix of recycled and organic cotton, it features a mid visor and a recycled snapback closure. To finish the garment, breathable mesh in recycled polyester.