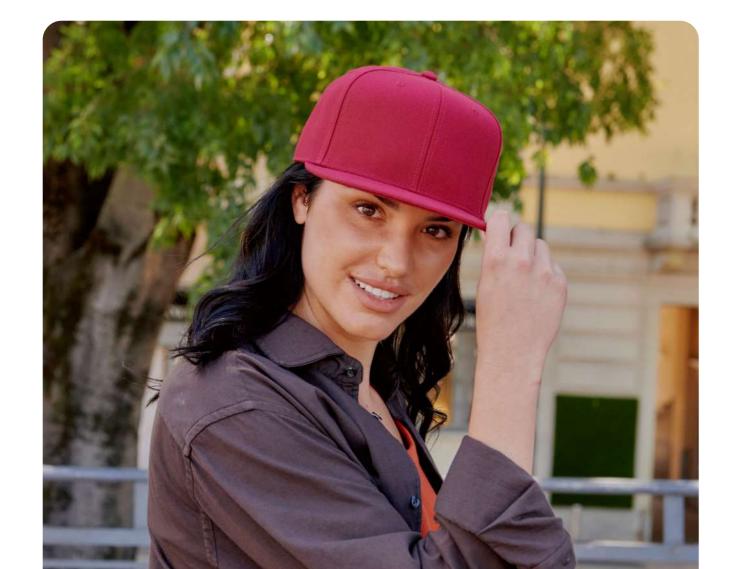

# SNAP BACK S

MAIN FABRIC: 100% RECYCLED POLYESTER TWILL

Streetwear style that features flat visor and recycled snapback closure. It is made of recycled polyester twill.

TECH SPECS

dark grey

grey