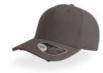

# LIBERTY SANDWICHS

MAIN FABRIC: 80% ORGANIC COTTON TWILL - 20% RECYCLED COTTON

Essential cap made of a blend of recycled and organic cotton, it features a curved visor with color sandwich and a buckle with sewn hole in the back.