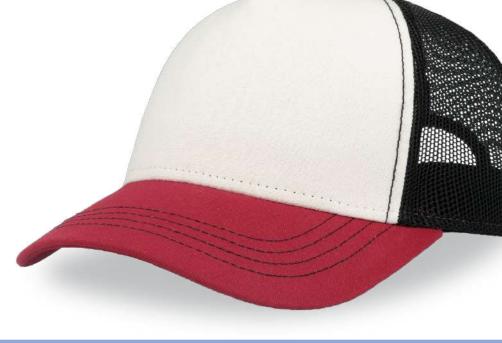

# LIBERTY SANDWICHS

MAIN FABRIC: 80% ORGANIC COTTON TWILL - 20% RECYCLED COTTON

Essential cap made of a blend of recycled and organic cotton, it features a curved visor with color sandwich and a buckle with sewn hole in the back.