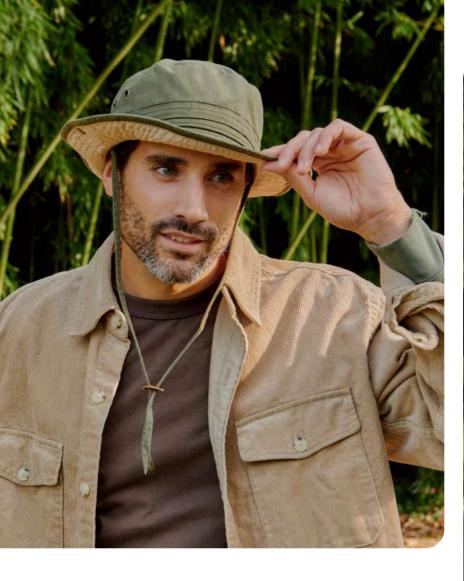

# GLOBE TROTTER S

MAIN FABRIC: 80% ORGANIC COTTON TWILL - 20% RECYCLED COTTON

Must-have hat for travellers, it is made of a blend of recycled and organic cotton canvas.