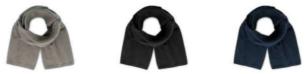

MAIN FABRIC: 100% RECYCLED POLYESTER YARN

Casual scarf in a single layer of recycled polyester yarn. Soft hand feel for extra comfort.