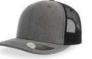

# DAD HAT DESTROYEDS

MAIN FABRIC: 80% ORGANIC COTTON TWILL - 20% RECYCLED COTTON

Original dad hat shape with ustructured crown, made of a blend of recycled and organic cotton. Closed at the back by a buckle with metal hole. Rips and cuts on the visor for a vintage and urban look.