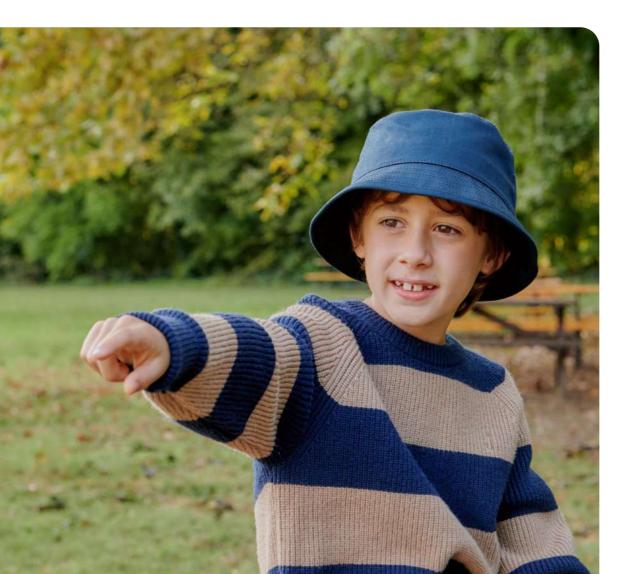

## KID MAYO

MAIN FABRIC: 80% ORGANIC COTTON TWILL - 20% RECYCLED COTTON

Bucket hat in kid size, made of a blend of recycled and organic cotton.

navy