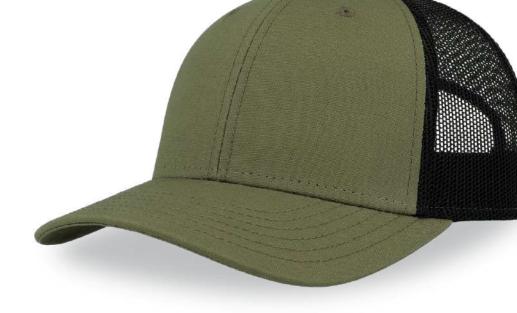

MAIN FABRIC: 80% ORGANIC COTTON TWILL - 20% RECYCLED COTTON

Colorful trucker style with 6-panel structure. Made of a mix of recycled and organic cotton, it features a mid visor and a recycled snapback closure. To finish the garment, breathable mesh in recycled polyester.

black - black

dark grey - black

navy - grey - white

olive - black

white - white

mustard - black

grey - black navy - navy

TECH SPECS