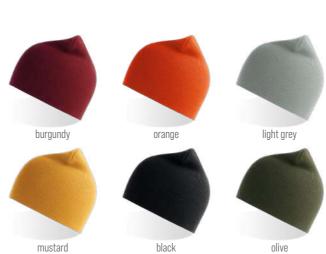

black

dark grey

olive

MAIN FABRIC: 100% ORGANIC COTTON YARN

Comfortable beanie in 100% organic cotton yarn, anallergic and natural fit. Fine rib knitted made with circular machine.

## NELSON (III)

MAIN FABRIC: 100% ORGANIC COTTON YARN

Comfortable beanie made of 100% organic cotton yarn, anallergic and natural fit. Fine rib knitted with regular cuff and flat machine fit.