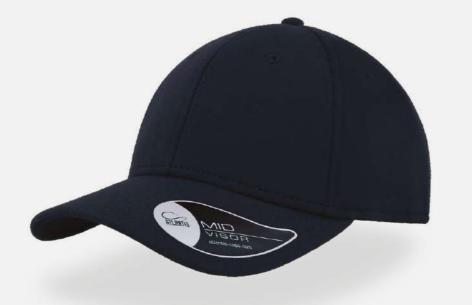

MAIN FABRIC: 80% ORGANIC COTTON TWILL - 20% RECYCLED COTTON

Colorful trucker style with 6-panel structure. Made of a mix of recycled and organic cotton, it features a mid visor and a recycled snapback closure. To finish the garment, breathable mesh in recycled polyester.

black - black

dark grey - black

navy - grey - white

olive - black

white - white

mustard - black

grey - black navy - navy

TECH SPECS