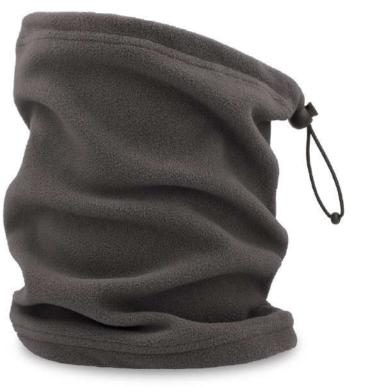

# HOTTY S

MAIN FABRIC: 100% RECYCLED POLYESTER

Versatile and light neck warmer in comfortable recycled polyester polar fleece with excellent moisture management properties. Ideal for high-output activities in cold weather. Cord adjuster on the top edge for full closure.