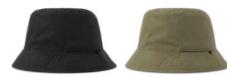

# BUCKET POCKET S

MAIN FABRIC: 100% RECYCLED POLYESTER RIPSTOP

Outdoor reversible bucket hat in recycled polyester ripstop. Soft crown that can be easily folded inside its pocket. Eco-friendly water resistant treatment.

olive - light olive

navy - grey

TECH SPECS

EEATIII

STAINABLE FEATURE