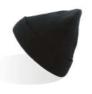

black

dark grey

olive

MAIN FABRIC: 100% ORGANIC COTTON YARN

Comfortable beanie in 100% organic cotton yarn, anallergic and natural fit. Fine rib knitted made with circular machine.

## NELSON (III)

MAIN FABRIC: 100% ORGANIC COTTON YARN

Comfortable beanie made of 100% organic cotton yarn, anallergic and natural fit. Fine rib knitted with regular cuff and flat machine fit.