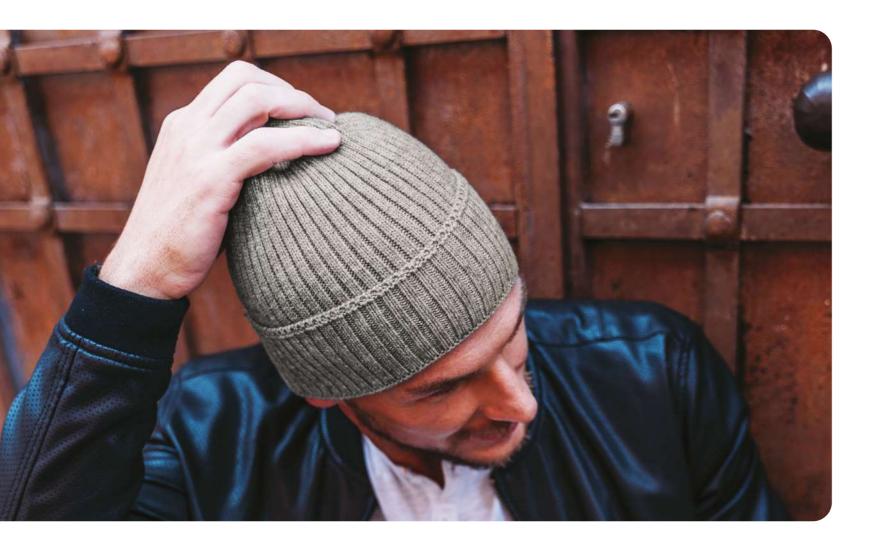

black

dark grey

olive

MAIN FABRIC: 100% ORGANIC COTTON YARN

Comfortable beanie in 100% organic cotton yarn, anallergic and natural fit. Fine rib knitted made with circular machine.

## NELSON (III)

MAIN FABRIC: 100% ORGANIC COTTON YARN

Comfortable beanie made of 100% organic cotton yarn, anallergic and natural fit. Fine rib knitted with regular cuff and flat machine fit.