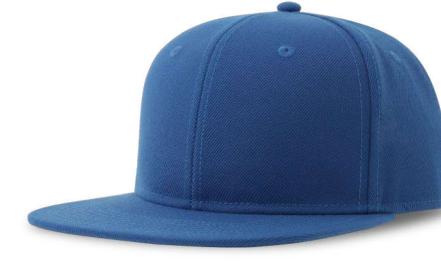

MAIN FABRIC: 100% RECYCLED POLYESTER YARN

Casual scarf in a single layer of recycled polyester yarn. Soft hand feel for extra comfort.























## KID MAYO

MAIN FABRIC: 80% ORGANIC COTTON TWILL - 20% RECYCLED COTTON

Bucket hat in kid size, made of a blend of recycled and organic cotton.











navy















# KID STAR S

MAIN FABRIC: 100% ORGANIC COTTON TWILL

5-panel baseball hat in organic cotton in kid size for everyday activities, with curved visor and hookGloop closure.













red - navy





pink - white

royal - white





















# KID SNAP BACK S

MAIN FABRIC: 100% RECYCLED POLYESTER TWILL

Streetwear style in kid size that features flat visor and recycled snapback closure. It is made of recycled polyester twill.



































### KID FRASER

MAIN FABRIC: 100% ORGANIC COTTON

Unstructured 6-panel cap for kids, in organic cotton. Dad hat shape with mid visor and hook-and-loop closure.

































KID RECY FIVE

MAIN FABRIC: 100% RECYCLED POLYESTER TWILL

Classic structured five panels baseball cap made of 100% recycled polyester. Full prostitching, curved visor and 4 eyelets. Kid size.



































KID NOMAD S

MAIN FABRIC: 100% RECYCLED POLYESTER

Outdoor trip hat for kids, in recycled polyester with UV protection. Unstructured front panels and curved visor. Neck sunshield on the back with adjustable closure with elastic drawstrings.































# KID YALA

MAIN FABRIC: 100% ORGANIC COTTON YARN

Cozy beanie for kids in 100% o